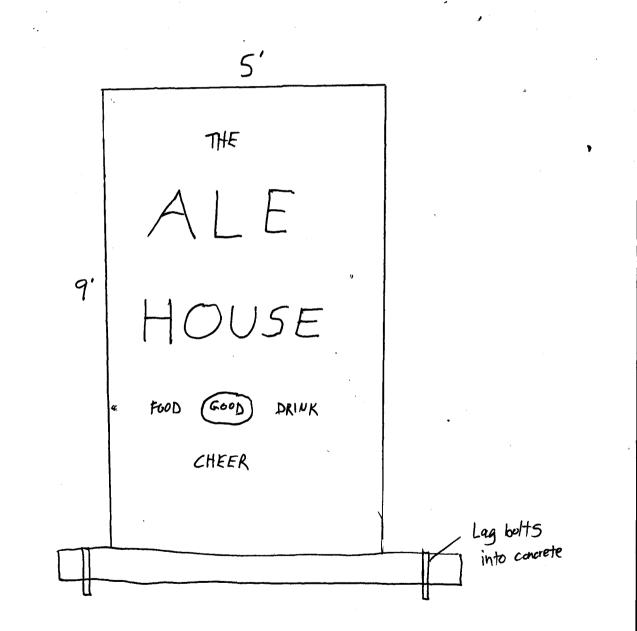

| SIGN PER                                                                                   | MIT Clearan                                       | CC                                              |                               |  |
|--------------------------------------------------------------------------------------------|---------------------------------------------------|-------------------------------------------------|-------------------------------|--|
|                                                                                            |                                                   | Permit No.                                      |                               |  |
| Community Develo                                                                           | nment Department                                  | Date Submitted                                  | 2-27-04                       |  |
| 250 North 5th Street                                                                       |                                                   | FEE \$ 25.00                                    |                               |  |
| Grand Junction, C                                                                          |                                                   |                                                 | 945-111-27-002                |  |
| (970) 244-1430                                                                             |                                                   | Zone                                            | ·<br>                         |  |
| ,                                                                                          |                                                   |                                                 |                               |  |
|                                                                                            |                                                   | Ruds                                            | Signs                         |  |
| BUSINESS NAME <u>Ale House</u><br>STREET ADDRESS <b>2531</b> North 12 St                   |                                                   | NTRACTOR <b>DU05</b><br>ENSE NO. <b>2040/62</b> |                               |  |
| PROPERTY OWNER Sid Sourcel                                                                 |                                                   | ADDRESS 1055 vte                                |                               |  |
| OWNER ADDRESS                                                                              |                                                   | EPHONE NO. 245-                                 |                               |  |
|                                                                                            |                                                   |                                                 |                               |  |
|                                                                                            | are Feet per Linear Foot                          | of Building Facade                              |                               |  |
| <i>Face Change Only (2,3 &amp; 4):</i> [ ] 2. ROOF 2 Squ                                   | are Feet per Linear Foot                          | of Building Facade                              |                               |  |
|                                                                                            | ffic Lanes - 0.75 Square                          | -                                               | Т                             |  |
|                                                                                            |                                                   | Square Feet x Street From                       | ntage                         |  |
| [] <b>4. PROJECTING</b> 0.5 S                                                              | quare Feet per each Line                          | ar Foot of Building Facad                       | ie ,                          |  |
| ·                                                                                          |                                                   |                                                 |                               |  |
| [ ] Existing Externally or Internally Illuminate                                           | d - No Change in Electi                           | ical Service                                    | Non-Illuminated               |  |
| (1 - 4) Area of Proposed Sign <b>96</b> Sq                                                 | uare Feet                                         |                                                 |                               |  |
| (1-4) Area of Proposed Sign <b>70</b> Sq<br>(1,2,4) Building Facade <b>90</b> Linear Fe    |                                                   |                                                 |                               |  |
| (1 - 4) Street Frontage <u>165</u> Linear Fe                                               |                                                   | 4                                               |                               |  |
| (2,3,4) Height to Top of Sign Fee                                                          | t Clearance to Grade                              | Feet                                            |                               |  |
| Existing Signage/Type:                                                                     |                                                   | • FOR O                                         | ● FOR OFFICE USE ONLY ●       |  |
|                                                                                            | Sq. Ft.                                           | Signage Allowed                                 | on Parcel: N 12th St          |  |
|                                                                                            | Sq. Ft.                                           | Building                                        | 180 Sq. Ft.                   |  |
|                                                                                            | Sq. Ft.                                           | Free-Standing                                   | 247 Sq. Ft.                   |  |
| Total Existing:                                                                            | Sq. Ft.                                           | Total Allowed                                   | 1: 247 ' Sa. Ft.              |  |
|                                                                                            |                                                   |                                                 |                               |  |
| COMMENTS: 612 Gladstones                                                                   | building                                          |                                                 | will be anckere               |  |
| Need to show how                                                                           | the freest                                        | anding Sign                                     | will be ancherc               |  |
|                                                                                            | •                                                 |                                                 |                               |  |
| <b>NOTE:</b> No sign may exceed 300 square fe proposed and existing signage including type | eet. A separate sign possible dimensions letterin | abutting streets, alle                          | even sign. Attach a sketch of |  |
| and locations. Roof signs shall be manufactu                                               | ired such that no guy v                           | vires, braçes or suppor                         | ts shall be visible.          |  |
| $O$ $\Lambda$ $\Lambda$                                                                    |                                                   | · //                                            | nInalad                       |  |
|                                                                                            | 2-27-04 ////////////////////////////////////      | nity Development Ap                             | proval Date                   |  |
| (White: Community Development)                                                             | (Canary: Applic                                   |                                                 | (Pink: Code Enforcement)      |  |
|                                                                                            | ·                                                 |                                                 |                               |  |
|                                                                                            |                                                   |                                                 |                               |  |