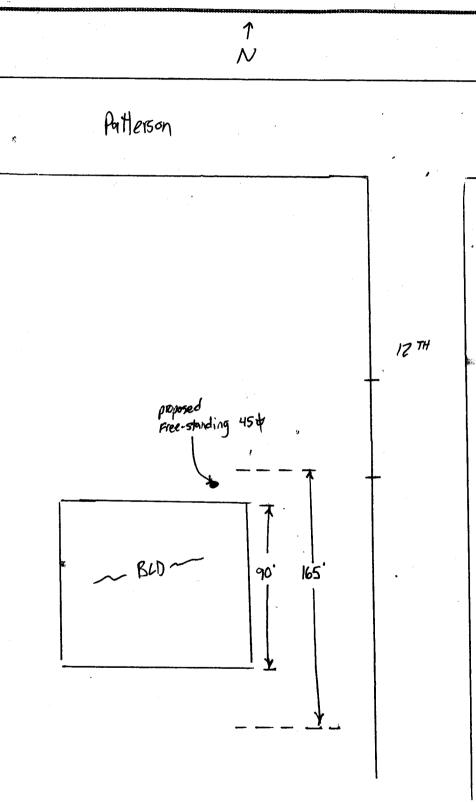

| SIGN PER                                                                                   | MIT Clearan                                       | CC                                              |                               |  |
|--------------------------------------------------------------------------------------------|---------------------------------------------------|-------------------------------------------------|-------------------------------|--|
|                                                                                            |                                                   | Permit No.                                      |                               |  |
| Community Develo                                                                           | nment Department                                  | Date Submitted                                  | 2-27-04                       |  |
| 250 North 5th Street                                                                       |                                                   | FEE \$ 25.00                                    |                               |  |
| Grand Junction, C                                                                          |                                                   |                                                 | 945-111-27-002                |  |
| (970) 244-1430                                                                             |                                                   | Zone                                            | ·<br>                         |  |
| ,                                                                                          |                                                   |                                                 |                               |  |
|                                                                                            |                                                   | Ruds                                            | Signs                         |  |
| BUSINESS NAME <u>Ale House</u><br>STREET ADDRESS <b>2531</b> North 12 St                   |                                                   | NTRACTOR <b>DU05</b><br>ENSE NO. <b>2040/62</b> |                               |  |
| PROPERTY OWNER Sid Sourcel                                                                 |                                                   | ADDRESS 1055 vte                                |                               |  |
| OWNER ADDRESS                                                                              |                                                   | EPHONE NO. 245-                                 |                               |  |
|                                                                                            |                                                   |                                                 |                               |  |
|                                                                                            | are Feet per Linear Foot                          | of Building Facade                              |                               |  |
| <i>Face Change Only (2,3 &amp; 4):</i> [ ] 2. ROOF 2 Squ                                   | are Feet per Linear Foot                          | of Building Facade                              |                               |  |
|                                                                                            | ffic Lanes - 0.75 Square                          | -                                               | Т                             |  |
|                                                                                            |                                                   | Square Feet x Street From                       | ntage                         |  |
| [] <b>4. PROJECTING</b> 0.5 S                                                              | quare Feet per each Line                          | ar Foot of Building Facad                       | ie ,                          |  |
| ·                                                                                          |                                                   |                                                 |                               |  |
| [ ] Existing Externally or Internally Illuminate                                           | d - No Change in Electi                           | ical Service                                    | Non-Illuminated               |  |
| (1 - 4) Area of Proposed Sign <b>96</b> Sq                                                 | uare Feet                                         |                                                 |                               |  |
| (1-4) Area of Proposed Sign <b>70</b> Sq<br>(1,2,4) Building Facade <b>90</b> Linear Fe    |                                                   |                                                 |                               |  |
| (1 - 4) Street Frontage <u>165</u> Linear Fe                                               |                                                   | 4                                               |                               |  |
| (2,3,4) Height to Top of Sign Fee                                                          | t Clearance to Grade                              | Feet                                            |                               |  |
| Existing Signage/Type:                                                                     |                                                   | • FOR O                                         | ● FOR OFFICE USE ONLY ●       |  |
|                                                                                            | Sq. Ft.                                           | Signage Allowed                                 | on Parcel: N 12th St          |  |
|                                                                                            | Sq. Ft.                                           | Building                                        | 180 Sq. Ft.                   |  |
|                                                                                            | Sq. Ft.                                           | Free-Standing                                   | 247 Sq. Ft.                   |  |
| Total Existing:                                                                            | Sq. Ft.                                           | Total Allowed                                   | 1: 247 ' Sa. Ft.              |  |
|                                                                                            |                                                   |                                                 |                               |  |
| COMMENTS: 612 Gladstones                                                                   | building                                          |                                                 | will be anckere               |  |
| Need to show how                                                                           | the freest                                        | anding Sign                                     | will be ancherc               |  |
|                                                                                            | •                                                 |                                                 |                               |  |
| <b>NOTE:</b> No sign may exceed 300 square fe proposed and existing signage including type | eet. A separate sign possible dimensions letterin | abutting streets, alle                          | even sign. Attach a sketch of |  |
| and locations. Roof signs shall be manufactu                                               | ired such that no guy v                           | vires, braçes or suppor                         | ts shall be visible.          |  |
| $O$ $\Lambda$ $\Lambda$                                                                    |                                                   | · //                                            | nInalad                       |  |
|                                                                                            | 2-27-04 ////////////////////////////////////      | nity Development Ap                             | proval Date                   |  |
| (White: Community Development)                                                             | (Canary: Applic                                   |                                                 | (Pink: Code Enforcement)      |  |
|                                                                                            | ·                                                 |                                                 |                               |  |
|                                                                                            |                                                   |                                                 |                               |  |