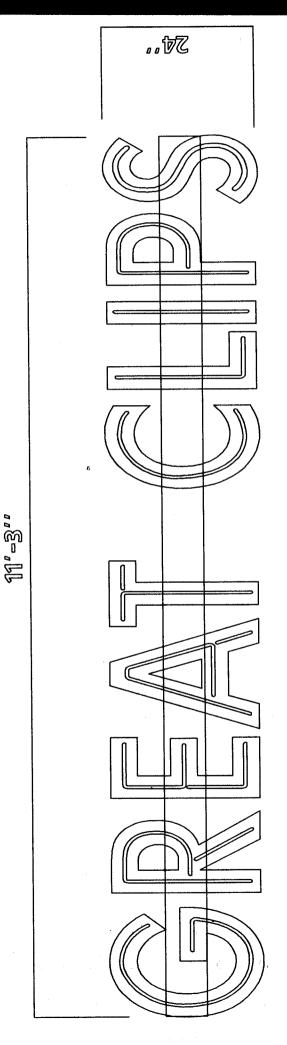

# RACEWAY MOUNTED CHANNEL LETTERS

2283 RED FACES 5" BLACK RETURNS 1" BLACK TRIM CAP 15mm RED NEON