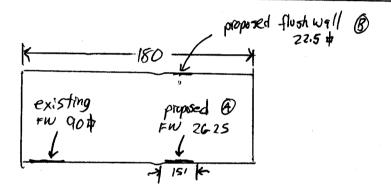

| TAX SCHEDULE 2945 - 103 - 3                                                                                                                                                                                                                                                                                                                                                                                                                                                                                                                                                                                                                                                                                                                                                                                                                                                                                                                                                                                                                                                                                                                                                                                                                                                                                                                                                                                                                                                                                                                                                                                                                                                                                                                                                                                                                                                                                                                                                                                                                                                                                                    |                              | TRACTOR Bud's Signs NSE NO. 2040162                                                                                                       |  |  |
|--------------------------------------------------------------------------------------------------------------------------------------------------------------------------------------------------------------------------------------------------------------------------------------------------------------------------------------------------------------------------------------------------------------------------------------------------------------------------------------------------------------------------------------------------------------------------------------------------------------------------------------------------------------------------------------------------------------------------------------------------------------------------------------------------------------------------------------------------------------------------------------------------------------------------------------------------------------------------------------------------------------------------------------------------------------------------------------------------------------------------------------------------------------------------------------------------------------------------------------------------------------------------------------------------------------------------------------------------------------------------------------------------------------------------------------------------------------------------------------------------------------------------------------------------------------------------------------------------------------------------------------------------------------------------------------------------------------------------------------------------------------------------------------------------------------------------------------------------------------------------------------------------------------------------------------------------------------------------------------------------------------------------------------------------------------------------------------------------------------------------------|------------------------------|-------------------------------------------------------------------------------------------------------------------------------------------|--|--|
| BUSINESS NAME <u>Great Clips</u> STREET ADDRESS 2546 King                                                                                                                                                                                                                                                                                                                                                                                                                                                                                                                                                                                                                                                                                                                                                                                                                                                                                                                                                                                                                                                                                                                                                                                                                                                                                                                                                                                                                                                                                                                                                                                                                                                                                                                                                                                                                                                                                                                                                                                                                                                                      |                              |                                                                                                                                           |  |  |
|                                                                                                                                                                                                                                                                                                                                                                                                                                                                                                                                                                                                                                                                                                                                                                                                                                                                                                                                                                                                                                                                                                                                                                                                                                                                                                                                                                                                                                                                                                                                                                                                                                                                                                                                                                                                                                                                                                                                                                                                                                                                                                                                |                              | RESS 1055 ute                                                                                                                             |  |  |
| PROPERTY OWNER The Regi                                                                                                                                                                                                                                                                                                                                                                                                                                                                                                                                                                                                                                                                                                                                                                                                                                                                                                                                                                                                                                                                                                                                                                                                                                                                                                                                                                                                                                                                                                                                                                                                                                                                                                                                                                                                                                                                                                                                                                                                                                                                                                        |                              | PHONE NO. 245-7700                                                                                                                        |  |  |
| OWNER ADDRESS                                                                                                                                                                                                                                                                                                                                                                                                                                                                                                                                                                                                                                                                                                                                                                                                                                                                                                                                                                                                                                                                                                                                                                                                                                                                                                                                                                                                                                                                                                                                                                                                                                                                                                                                                                                                                                                                                                                                                                                                                                                                                                                  | CON                          | TACT PERSON Eric                                                                                                                          |  |  |
| [ ] 2. ROOF 2<br>[ ] 3. FREE-STANDING 2<br>[ ] 4. PROJECTING 0<br>[ ] 5. OFF-PREMISE S                                                                                                                                                                                                                                                                                                                                                                                                                                                                                                                                                                                                                                                                                                                                                                                                                                                                                                                                                                                                                                                                                                                                                                                                                                                                                                                                                                                                                                                                                                                                                                                                                                                                                                                                                                                                                                                                                                                                                                                                                                         |                              | of Building Facade eet x Street Frontage quare Feet x Street Frontage r Foot of Building Facade Not > 300 Square Feet or < 15 Square Feet |  |  |
| [ ] Externally Illuminated                                                                                                                                                                                                                                                                                                                                                                                                                                                                                                                                                                                                                                                                                                                                                                                                                                                                                                                                                                                                                                                                                                                                                                                                                                                                                                                                                                                                                                                                                                                                                                                                                                                                                                                                                                                                                                                                                                                                                                                                                                                                                                     | Internally Illuminated       | [ ] Non-Illuminated                                                                                                                       |  |  |
| (1-5) Area of Proposed Sign: 22.5 Square Feet (1,2,4) Building Façade: 180 Linear Feet (1-4) Street Frontage: Linear Feet (2-5) Height to Top of Sign: 14 Feet Clearance to Grade: 12-1.5" Feet (5) Distance from all Existing Off-Premise Signs within 600 Feet: Feet                                                                                                                                                                                                                                                                                                                                                                                                                                                                                                                                                                                                                                                                                                                                                                                                                                                                                                                                                                                                                                                                                                                                                                                                                                                                                                                                                                                                                                                                                                                                                                                                                                                                                                                                                                                                                                                         |                              |                                                                                                                                           |  |  |
| EXISTING SIGNAGE/TYPE:                                                                                                                                                                                                                                                                                                                                                                                                                                                                                                                                                                                                                                                                                                                                                                                                                                                                                                                                                                                                                                                                                                                                                                                                                                                                                                                                                                                                                                                                                                                                                                                                                                                                                                                                                                                                                                                                                                                                                                                                                                                                                                         |                              | " ● FOR OFFICE USE ONLY ●                                                                                                                 |  |  |
| Flush lugl                                                                                                                                                                                                                                                                                                                                                                                                                                                                                                                                                                                                                                                                                                                                                                                                                                                                                                                                                                                                                                                                                                                                                                                                                                                                                                                                                                                                                                                                                                                                                                                                                                                                                                                                                                                                                                                                                                                                                                                                                                                                                                                     | 9のSq. Ft.                    | Signage Allowed on Parcel: HWY U 550                                                                                                      |  |  |
| Flush Wall                                                                                                                                                                                                                                                                                                                                                                                                                                                                                                                                                                                                                                                                                                                                                                                                                                                                                                                                                                                                                                                                                                                                                                                                                                                                                                                                                                                                                                                                                                                                                                                                                                                                                                                                                                                                                                                                                                                                                                                                                                                                                                                     | <u>40</u> Sq. Ft.            | Building 318 Sq. Ft.                                                                                                                      |  |  |
| Flush Wall                                                                                                                                                                                                                                                                                                                                                                                                                                                                                                                                                                                                                                                                                                                                                                                                                                                                                                                                                                                                                                                                                                                                                                                                                                                                                                                                                                                                                                                                                                                                                                                                                                                                                                                                                                                                                                                                                                                                                                                                                                                                                                                     | <u>32,56</u> Sq. Ft.         | Free-Standing Sq. Ft.                                                                                                                     |  |  |
| Flush Wall 26.25 Total Existi                                                                                                                                                                                                                                                                                                                                                                                                                                                                                                                                                                                                                                                                                                                                                                                                                                                                                                                                                                                                                                                                                                                                                                                                                                                                                                                                                                                                                                                                                                                                                                                                                                                                                                                                                                                                                                                                                                                                                                                                                                                                                                  | ing: <u>  </u> 8C.8  Sq. Ft. | Total Allowed: Sq. Ft.                                                                                                                    |  |  |
| COMMENTS: FW Limited to 1.75 th of Squage per lineal foot of building foot. For the foot of building foot of |                              |                                                                                                                                           |  |  |
| I hereby attest that the information on this form                                                                                                                                                                                                                                                                                                                                                                                                                                                                                                                                                                                                                                                                                                                                                                                                                                                                                                                                                                                                                                                                                                                                                                                                                                                                                                                                                                                                                                                                                                                                                                                                                                                                                                                                                                                                                                                                                                                                                                                                                                                                              | . 1/1                        |                                                                                                                                           |  |  |
| Applicatela Signatura                                                                                                                                                                                                                                                                                                                                                                                                                                                                                                                                                                                                                                                                                                                                                                                                                                                                                                                                                                                                                                                                                                                                                                                                                                                                                                                                                                                                                                                                                                                                                                                                                                                                                                                                                                                                                                                                                                                                                                                                                                                                                                          | 8-18-04 VII                  | 8h Magn 8-19-04                                                                                                                           |  |  |
| Applicant's Signature                                                                                                                                                                                                                                                                                                                                                                                                                                                                                                                                                                                                                                                                                                                                                                                                                                                                                                                                                                                                                                                                                                                                                                                                                                                                                                                                                                                                                                                                                                                                                                                                                                                                                                                                                                                                                                                                                                                                                                                                                                                                                                          | Date Comm                    | unity Development Approval Date                                                                                                           |  |  |
| (White: Community Development) (Can                                                                                                                                                                                                                                                                                                                                                                                                                                                                                                                                                                                                                                                                                                                                                                                                                                                                                                                                                                                                                                                                                                                                                                                                                                                                                                                                                                                                                                                                                                                                                                                                                                                                                                                                                                                                                                                                                                                                                                                                                                                                                            | ary: Applicant) (Pink:       | Building Dept) (Goldenrod: Code Enforcement)                                                                                              |  |  |

# |5 OF FRONTAGE X 1.75 = 26.254

A

168"

26.25\$