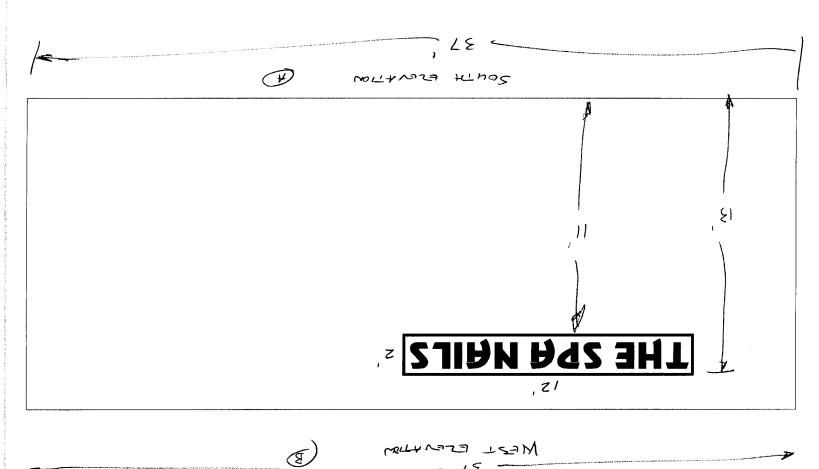

## SIGN CLEARANCE

Community Development Department 250 North 5th Street Grand Junction CO 81501 (970) 244-1430

| TAX SCHEDULE 2945 - 09                                                                                                                                                                                                                                                                                                                                                                                   | 1-05-010 co                                                    | NTRACTOR SIGNS FIRST                         |  |
|----------------------------------------------------------------------------------------------------------------------------------------------------------------------------------------------------------------------------------------------------------------------------------------------------------------------------------------------------------------------------------------------------------|----------------------------------------------------------------|----------------------------------------------|--|
| BUSINESS NAME THE SPA NAILS                                                                                                                                                                                                                                                                                                                                                                              |                                                                | ENSE NO. 2041001                             |  |
| STREET ADDRESS 2454 Hz                                                                                                                                                                                                                                                                                                                                                                                   |                                                                | DRESS 950 NONTH AIRE                         |  |
|                                                                                                                                                                                                                                                                                                                                                                                                          | <del></del>                                                    |                                              |  |
| PROPERTY OWNER KIN IN                                                                                                                                                                                                                                                                                                                                                                                    |                                                                | EPHONE NO. 256-1877                          |  |
| OWNER ADDRESS 2454 Hz                                                                                                                                                                                                                                                                                                                                                                                    | CO                                                             | NTACT PERSON BRIAN TAP                       |  |
| 1. FLUSH WALL 2 Square Feet per Linear Foot of Building Facade                                                                                                                                                                                                                                                                                                                                           |                                                                |                                              |  |
| [ ] 2. ROOF                                                                                                                                                                                                                                                                                                                                                                                              | 2 Square Feet per Linear Foo                                   | <u> </u>                                     |  |
| [ ] 3. FREE-STANDING                                                                                                                                                                                                                                                                                                                                                                                     | 2 Traffic Lanes - 0.75 Square<br>4 or more Traffic Lanes - 1.5 | _                                            |  |
| [ ] 4. PROJECTING                                                                                                                                                                                                                                                                                                                                                                                        | 0.5 Square Feet per each Line                                  |                                              |  |
| [ ] 5. OFF-PREMISE See #3 Spacing Requirements; Not > 300 Square Feet or < 15 Square Feet                                                                                                                                                                                                                                                                                                                |                                                                |                                              |  |
| [ ] Externally Illuminated                                                                                                                                                                                                                                                                                                                                                                               | Internally Illuminated                                         | [ ] Non-Illuminated                          |  |
| (1 - 5) Area of Proposed Sign: 2                                                                                                                                                                                                                                                                                                                                                                         | 74 Square Feet                                                 |                                              |  |
| (1.2.4) Building Façade: Linear Feet 37 '8"                                                                                                                                                                                                                                                                                                                                                              |                                                                |                                              |  |
| (1-4) Street Frontage: 425 Linear Feet                                                                                                                                                                                                                                                                                                                                                                   |                                                                |                                              |  |
| (2 - 5) Height to Top of Sign: /3' Feet Clearance to Grade: 11 Feet                                                                                                                                                                                                                                                                                                                                      |                                                                |                                              |  |
|                                                                                                                                                                                                                                                                                                                                                                                                          | ff-Premise Signs within 600 Feet:                              |                                              |  |
| (5) Distance from all Existing C                                                                                                                                                                                                                                                                                                                                                                         |                                                                |                                              |  |
|                                                                                                                                                                                                                                                                                                                                                                                                          |                                                                |                                              |  |
| EXISTING SIGNAGE/TYPE:                                                                                                                                                                                                                                                                                                                                                                                   |                                                                | ● FOR OFFICE USE ONLY ●                      |  |
| Co                                                                                                                                                                                                                                                                                                                                                                                                       | √ Sq. Ft.                                                      | Signage Allowed on Parcel:                   |  |
| See file for                                                                                                                                                                                                                                                                                                                                                                                             |                                                                | 76 0 5                                       |  |
| - Sel 3                                                                                                                                                                                                                                                                                                                                                                                                  | AZA Sq. Ft.                                                    | Building // Sq. Ft.                          |  |
| J. Med Y                                                                                                                                                                                                                                                                                                                                                                                                 | Sq. Ft.                                                        | Free-Standing <u>U37</u> Sq. Ft.             |  |
| 10000                                                                                                                                                                                                                                                                                                                                                                                                    | -                                                              |                                              |  |
| Total                                                                                                                                                                                                                                                                                                                                                                                                    | Existing: Sq. Ft.                                              | Total Allowed: Sq. Ft.                       |  |
| COMMENTS:                                                                                                                                                                                                                                                                                                                                                                                                |                                                                |                                              |  |
| NOTE: No sign may exceed 300 square feet. A separate sign clearance is required for each sign. Attach a sketch, to scale, of proposed and existing signage including types, dimensions and lettering. Attach a plot plan, to scale, showing: abutting streets, alleys, easements, driveways, encroachments, property lines, distances from existing buildings to proposed signs and required setbacks. A |                                                                |                                              |  |
| SEPARATE PERMIT FROM THE BUILDING DEPARTMENT IS ALSO REQUIRED.                                                                                                                                                                                                                                                                                                                                           |                                                                |                                              |  |
| I hereby attest that the information on this form and the attached sketches are true and accurate.  Applicant's Signature    1   13   04     18   18   19   19   19   19   19                                                                                                                                                                                                                            |                                                                |                                              |  |
| (White: Community Development)                                                                                                                                                                                                                                                                                                                                                                           | (Canary: Applicant) (Pink:                                     | Building Dept) (Goldenrod: Code Enforcement) |  |

| (270) 244 1430                                                                                                                                                                                                                                                                                                                                                                                                                                                          |                                                                                                                                                                                                                                                                                             |  |  |  |
|-------------------------------------------------------------------------------------------------------------------------------------------------------------------------------------------------------------------------------------------------------------------------------------------------------------------------------------------------------------------------------------------------------------------------------------------------------------------------|---------------------------------------------------------------------------------------------------------------------------------------------------------------------------------------------------------------------------------------------------------------------------------------------|--|--|--|
| [ ] 2. ROOF 2 Square Feet per Line 2 Traffic Lanes - 0.75 4 or more Traffic Lane                                                                                                                                                                                                                                                                                                                                                                                        | CONTRACTOR SIGNS FIRST  LICENSE NO. ZO 4 100 I  ADDRESS 950 North Ave.  TELEPHONE NO. 256-1877  CONTACT PERSON BriAN TAP  ar Foot of Building Facade ar Foot of Building Facade Square Feet x Street Frontage es - 1.5 Square Feet x Street Frontage es - 1.5 Square Feet x Street Frontage |  |  |  |
| [ ] 4. PROJECTING  0.5 Square Feet per each Linear Foot of Building Facade  See #3 Spacing Requirements; Not > 300 Square Feet or < 15 Square Feet                                                                                                                                                                                                                                                                                                                      |                                                                                                                                                                                                                                                                                             |  |  |  |
| [ ] Externally Illuminated Internally Illumi                                                                                                                                                                                                                                                                                                                                                                                                                            |                                                                                                                                                                                                                                                                                             |  |  |  |
| (1-5) Area of Proposed Sign: 24 Square Feet (1,2,4) Building Façade: 45 Linear Feet 37'8" (1-4) Street Frontage: 45 Linear Feet (2-5) Height to Top of Sign: 13 Feet Clearance to Grade: 11 Feet (5) Distance from all Existing Off-Premise Signs within 600 Feet: -0 Feet                                                                                                                                                                                              |                                                                                                                                                                                                                                                                                             |  |  |  |
| EXISTING SIGNAGE/TYPE:                                                                                                                                                                                                                                                                                                                                                                                                                                                  | ● FOR OFFICE USE ONLY ●                                                                                                                                                                                                                                                                     |  |  |  |
| See file plaza                                                                                                                                                                                                                                                                                                                                                                                                                                                          | Sq. Ft. Signage Allowed on Parcel:  Sq. Ft. Building 75 Sq. Ft.  Sq. Ft. Free-Standing U37 Sq. Ft.  Sq. Ft. Total Allowed: Sq. Ft.                                                                                                                                                          |  |  |  |
| comments: Sign is face change only                                                                                                                                                                                                                                                                                                                                                                                                                                      |                                                                                                                                                                                                                                                                                             |  |  |  |
| NOTE: No sign may exceed 300 square feet. A separate sign clearance is required for each sign. Attach a sketch, to scale, of proposed and existing signage including types, dimensions and lettering. Attach a plot plan, to scale, showing: abutting streets, alleys, easements, driveways, encroachments, property lines, distances from existing buildings to proposed signs and required setbacks. A SEPARATE PERMIT FROM THE BUILDING DEPARTMENT IS ALSO REQUIRED. |                                                                                                                                                                                                                                                                                             |  |  |  |
| I hereby agrest that the information on this form and the attached sketches are true and accurate.                                                                                                                                                                                                                                                                                                                                                                      |                                                                                                                                                                                                                                                                                             |  |  |  |
| (White Companie Development) (Canary Applicant)                                                                                                                                                                                                                                                                                                                                                                                                                         | (Pink : Ruilding Dent) (Goldenrod : Code Enforcement)                                                                                                                                                                                                                                       |  |  |  |

THE SPANAILS 2'