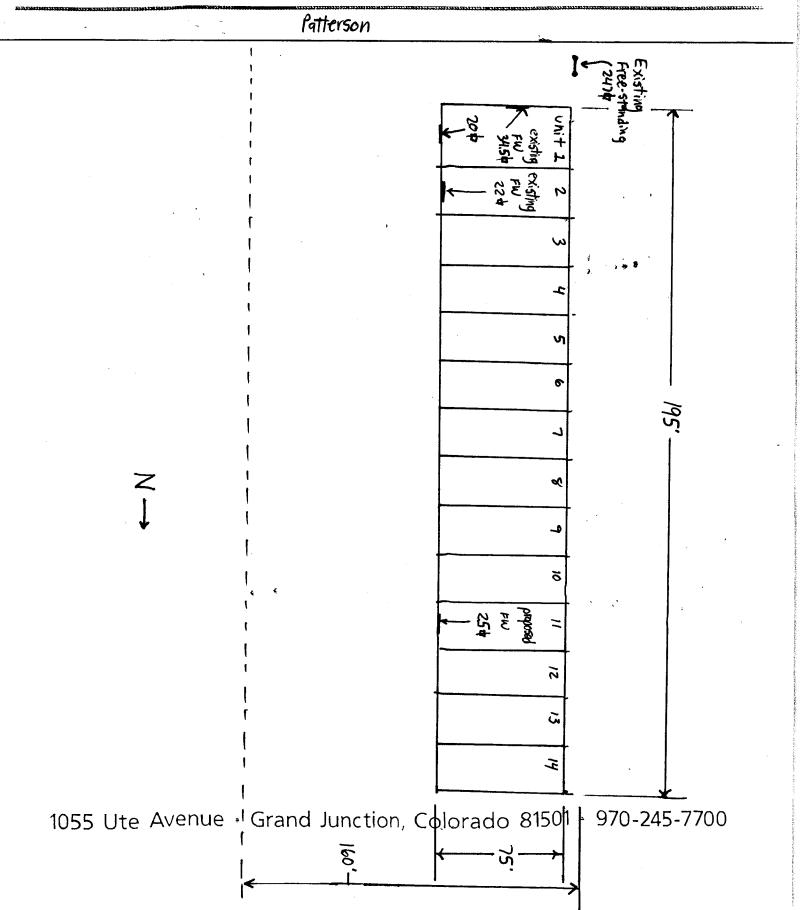

| (9/0) 244-1430                                                                                                                                                                                                                                                                                                                                                                                                                                                                                                                                                                                                                                                                                                                                                                                                                                                                                                                                                                                                                                                                                                                                                                                                                                                                                                                                                                                                                                                                                                                                                                                                                                                                                                                                                                                                                                                                                                                                                                                                                                                                                                                 |                                                                                                                                                                                                                                                |                                                                                                                                                                                                                                                                                                                         |
|--------------------------------------------------------------------------------------------------------------------------------------------------------------------------------------------------------------------------------------------------------------------------------------------------------------------------------------------------------------------------------------------------------------------------------------------------------------------------------------------------------------------------------------------------------------------------------------------------------------------------------------------------------------------------------------------------------------------------------------------------------------------------------------------------------------------------------------------------------------------------------------------------------------------------------------------------------------------------------------------------------------------------------------------------------------------------------------------------------------------------------------------------------------------------------------------------------------------------------------------------------------------------------------------------------------------------------------------------------------------------------------------------------------------------------------------------------------------------------------------------------------------------------------------------------------------------------------------------------------------------------------------------------------------------------------------------------------------------------------------------------------------------------------------------------------------------------------------------------------------------------------------------------------------------------------------------------------------------------------------------------------------------------------------------------------------------------------------------------------------------------|------------------------------------------------------------------------------------------------------------------------------------------------------------------------------------------------------------------------------------------------|-------------------------------------------------------------------------------------------------------------------------------------------------------------------------------------------------------------------------------------------------------------------------------------------------------------------------|
| TAX SCHEDULE 2945- 04 BUSINESS NAME Innovations STREET ADDRESS 2470 Pa PROPERTY OWNER Richard OWNER ADDRESS                                                                                                                                                                                                                                                                                                                                                                                                                                                                                                                                                                                                                                                                                                                                                                                                                                                                                                                                                                                                                                                                                                                                                                                                                                                                                                                                                                                                                                                                                                                                                                                                                                                                                                                                                                                                                                                                                                                                                                                                                    | Salon & Day spa LICEN<br>Itherson # 11 ADDR<br>Miller TELER                                                                                                                                                                                    | RACTOR Buds signs USE NO. 2040162 DESS 1055 UTC DEHONE NO. 245-7760 DEACT PERSON EVIC                                                                                                                                                                                                                                   |
| [ ] 1. FLUSH WALL [ ] 2. ROOF [ ] 3. FREE-STANDING [ ] 4. PROJECTING [ ] 5. OFF-PREMISE                                                                                                                                                                                                                                                                                                                                                                                                                                                                                                                                                                                                                                                                                                                                                                                                                                                                                                                                                                                                                                                                                                                                                                                                                                                                                                                                                                                                                                                                                                                                                                                                                                                                                                                                                                                                                                                                                                                                                                                                                                        | 2 Square Feet per Linear Foot of<br>2 Square Feet per Linear Foot of<br>2 Traffic Lanes - 0.75 Square Fe<br>4 or more Traffic Lanes - 1.5 Sq<br>0.5 Square Feet per each Linear                                                                | Building Facade Building Facade et x Street Frontage uare Feet x Street Frontage                                                                                                                                                                                                                                        |
| [ ] Externally Illuminated                                                                                                                                                                                                                                                                                                                                                                                                                                                                                                                                                                                                                                                                                                                                                                                                                                                                                                                                                                                                                                                                                                                                                                                                                                                                                                                                                                                                                                                                                                                                                                                                                                                                                                                                                                                                                                                                                                                                                                                                                                                                                                     | [X] Internally Illuminated                                                                                                                                                                                                                     | [ ] Non-Illuminated                                                                                                                                                                                                                                                                                                     |
|                                                                                                                                                                                                                                                                                                                                                                                                                                                                                                                                                                                                                                                                                                                                                                                                                                                                                                                                                                                                                                                                                                                                                                                                                                                                                                                                                                                                                                                                                                                                                                                                                                                                                                                                                                                                                                                                                                                                                                                                                                                                                                                                | Linear Feet                                                                                                                                                                                                                                    |                                                                                                                                                                                                                                                                                                                         |
|                                                                                                                                                                                                                                                                                                                                                                                                                                                                                                                                                                                                                                                                                                                                                                                                                                                                                                                                                                                                                                                                                                                                                                                                                                                                                                                                                                                                                                                                                                                                                                                                                                                                                                                                                                                                                                                                                                                                                                                                                                                                                                                                |                                                                                                                                                                                                                                                |                                                                                                                                                                                                                                                                                                                         |
| EXISTING SIGNAGE/TYPE:                                                                                                                                                                                                                                                                                                                                                                                                                                                                                                                                                                                                                                                                                                                                                                                                                                                                                                                                                                                                                                                                                                                                                                                                                                                                                                                                                                                                                                                                                                                                                                                                                                                                                                                                                                                                                                                                                                                                                                                                                                                                                                         |                                                                                                                                                                                                                                                | ● FOR OFFICE USE ONLY ●                                                                                                                                                                                                                                                                                                 |
| EXISTING SIGNAGE/TYPE: Free-Standing                                                                                                                                                                                                                                                                                                                                                                                                                                                                                                                                                                                                                                                                                                                                                                                                                                                                                                                                                                                                                                                                                                                                                                                                                                                                                                                                                                                                                                                                                                                                                                                                                                                                                                                                                                                                                                                                                                                                                                                                                                                                                           | <u>247</u> Sq. Ft.                                                                                                                                                                                                                             | ● FOR OFFICE USE ONLY ● Signage Allowed on Parcel:                                                                                                                                                                                                                                                                      |
| · · · · · · · · · · · · · · · · · · ·                                                                                                                                                                                                                                                                                                                                                                                                                                                                                                                                                                                                                                                                                                                                                                                                                                                                                                                                                                                                                                                                                                                                                                                                                                                                                                                                                                                                                                                                                                                                                                                                                                                                                                                                                                                                                                                                                                                                                                                                                                                                                          | Sq. Ft.                                                                                                                                                                                                                                        | İ                                                                                                                                                                                                                                                                                                                       |
| Free-standing Flush Walt                                                                                                                                                                                                                                                                                                                                                                                                                                                                                                                                                                                                                                                                                                                                                                                                                                                                                                                                                                                                                                                                                                                                                                                                                                                                                                                                                                                                                                                                                                                                                                                                                                                                                                                                                                                                                                                                                                                                                                                                                                                                                                       | 35 sq. Ft.                                                                                                                                                                                                                                     | Signage Allowed on Parcel:                                                                                                                                                                                                                                                                                              |
| Free-standing Flush Wall Flush Wall                                                                                                                                                                                                                                                                                                                                                                                                                                                                                                                                                                                                                                                                                                                                                                                                                                                                                                                                                                                                                                                                                                                                                                                                                                                                                                                                                                                                                                                                                                                                                                                                                                                                                                                                                                                                                                                                                                                                                                                                                                                                                            | 35 Sq. Ft.                                                                                                                                                                                                                                     | Signage Allowed on Parcel:  Building 390 Sq. Ft.                                                                                                                                                                                                                                                                        |
| Free-standing Flush Wall Flush Wall                                                                                                                                                                                                                                                                                                                                                                                                                                                                                                                                                                                                                                                                                                                                                                                                                                                                                                                                                                                                                                                                                                                                                                                                                                                                                                                                                                                                                                                                                                                                                                                                                                                                                                                                                                                                                                                                                                                                                                                                                                                                                            | 35 Sq. Ft.  20 Sq. Ft.                                                                                                                                                                                                                         | Signage Allowed on Parcel:  Building 390 Sq. Ft.  Free-Standing 390 Sq. Ft.                                                                                                                                                                                                                                             |
| Free-standing Flush Wall Flush Wall                                                                                                                                                                                                                                                                                                                                                                                                                                                                                                                                                                                                                                                                                                                                                                                                                                                                                                                                                                                                                                                                                                                                                                                                                                                                                                                                                                                                                                                                                                                                                                                                                                                                                                                                                                                                                                                                                                                                                                                                                                                                                            | 35 Sq. Ft.  20 Sq. Ft.  Existing: 322 Sq. Ft.                                                                                                                                                                                                  | Signage Allowed on Parcel:  Building 390 Sq. Ft.  Free-Standing 340 Sq. Ft.                                                                                                                                                                                                                                             |
| Free-Standing Flush Wall Flush Wall Flush Wall Total                                                                                                                                                                                                                                                                                                                                                                                                                                                                                                                                                                                                                                                                                                                                                                                                                                                                                                                                                                                                                                                                                                                                                                                                                                                                                                                                                                                                                                                                                                                                                                                                                                                                                                                                                                                                                                                                                                                                                                                                                                                                           | 35 Sq. Ft.  20 Sq. Ft.  Existing: 322 Sq. Ft.                                                                                                                                                                                                  | Signage Allowed on Parcel:  Building 390 Sq. Ft.  Free-Standing 390 Sq. Ft.                                                                                                                                                                                                                                             |
| Free-Standing Flush Wall Flush Wall Total  COMMENTS:  NOTE: No sign may exceed 300 squar proposed and existing signage including to easements, driveways, encroachments, p. SEPARATE PERMIT FROM THE BI                                                                                                                                                                                                                                                                                                                                                                                                                                                                                                                                                                                                                                                                                                                                                                                                                                                                                                                                                                                                                                                                                                                                                                                                                                                                                                                                                                                                                                                                                                                                                                                                                                                                                                                                                                                                                                                                                                                        | 35 Sq. Ft.  20 Sq. Ft.  20 Sq. Ft.  322 Sq. Ft.  324 Sq. Ft.                                                 | Signage Allowed on Parcel:  Building 390 Sq. Ft.  Free-Standing 390 Sq. Ft.  Total Allowed: 390 Sq. Ft.  required for each sign. Attach a sketch, to scale, of h a plot plan, to scale, showing: abutting streets, alleys, buildings to proposed signs and required setbacks. A D REQUIRED.                             |
| Flush Wall  Flush Wall  Flush Wall  Total  COMMENTS:  NOTE: No sign may exceed 300 square proposed and existing signage including the easements, driveways, encroachments, proposed and existing signage including the easements of | 35 Sq. Ft.  20 Sq. Ft.  20 Sq. Ft.  322 Sq. Ft.  324  The feet. A separate sign clearance is types, dimensions and lettering. Attack property lines, distances from existing UILDING DEPARTMENT IS ALSO his form and the attached sketches are | Signage Allowed on Parcel:  Building 390 Sq. Ft.  Free-Standing 390 Sq. Ft.  Total Allowed: 390 Sq. Ft.  required for each sign. Attach a sketch, to scale, of h a plot plan, to scale, showing: abutting streets, alleys, buildings to proposed signs and required setbacks. A O REQUIRED.                             |
| Free-Standing  Flush Wall  Flush Wall  Total  COMMENTS:  NOTE: No sign may exceed 300 square proposed and existing signage including the easements, driveways, encroachments, proposed and existing signage including the easements of the easements | 35 Sq. Ft.  20 Sq. Ft.  20 Sq. Ft.  322 Sq. Ft.  324  The feet. A separate sign clearance is types, dimensions and lettering. Attack property lines, distances from existing UILDING DEPARTMENT IS ALSO his form and the attached sketches are | Signage Allowed on Parcel:  Building 390 Sq. Ft.  Free-Standing 390 Sq. Ft.  Total Allowed: 390 Sq. Ft.  required for each sign. Attach a sketch, to scale, of h a plot plan, to scale, showing: abutting streets, alleys, buildings to proposed signs and required setbacks. A O REQUIRED.                             |
| Flush Wall  Flush Wall  Flush Wall  Total  COMMENTS:  NOTE: No sign may exceed 300 square proposed and existing signage including the easements, driveways, encroachments, proposed and existing signage including the easements of | 35 Sq. Ft.  20 Sq. Ft.  20 Sq. Ft.  322 Sq. Ft.  324  The feet. A separate sign clearance is types, dimensions and lettering. Attack property lines, distances from existing UILDING DEPARTMENT IS ALSO his form and the attached sketches are | Signage Allowed on Parcel:  Building 390 Sq. Ft.  Free-Standing 390 Sq. Ft.  Total Allowed: 390 Sq. Ft.  Total Allowed: 390 Sq. Ft.  required for each sign. Attach a sketch, to scale, of h a plot plan, to scale, showing: abutting streets, alleys, buildings to proposed signs and required setbacks. A D REQUIRED. |