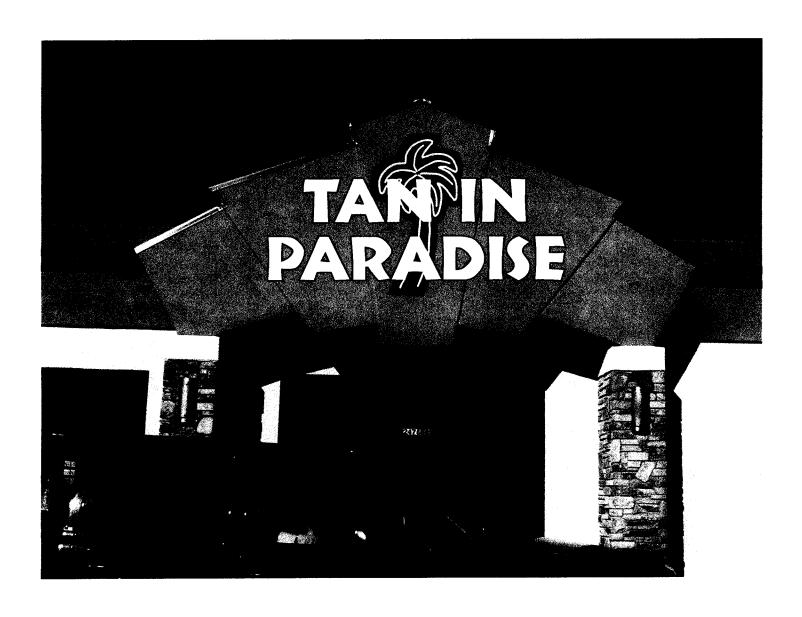

| (970) 244-1430                                                                                                                                                                                                                                                                                                                                                                                                                                                                                                                                                              |                                                                                                                           |  |  |
|-----------------------------------------------------------------------------------------------------------------------------------------------------------------------------------------------------------------------------------------------------------------------------------------------------------------------------------------------------------------------------------------------------------------------------------------------------------------------------------------------------------------------------------------------------------------------------|---------------------------------------------------------------------------------------------------------------------------|--|--|
| TAX SCHEDULE 2945-091-21-004  BUSINESS NAME TAN IN PARADISE  STREET ADDRESS 2478 Hwy 6450  PROPERTY OWNER 510 SQUIREL  OWNER ADDRESS 2478 6450                                                                                                                                                                                                                                                                                                                                                                                                                              | CONTRACTOR ANGEL SIGN CO.  LICENSE NO. 2040074  ADDRESS 540 N. WESTGATE DR  TELEPHONE NO. 244-8934  CONTACT PERSON DENZIL |  |  |
| 1. FLUSH WALL 2 Square Feet per Linear Foot of Building Facade 2 Square Feet per Linear Foot of Building Facade 2 Square Feet per Linear Foot of Building Facade 2 Traffic Lanes - 0.75 Square Feet x Street Frontage 4 or more Traffic Lanes - 1.5 Square Feet x Street Frontage 5 OFF-PREMISE 5 Square Feet per each Linear Foot of Building Facade 5 Square Feet per each Linear Foot of Building Facade 6 See #3 Spacing Requirements; Not > 300 Square Feet or < 15 Square Feet                                                                                        |                                                                                                                           |  |  |
| [ ] Externally Illuminated [ 🔀 Internally Illumin                                                                                                                                                                                                                                                                                                                                                                                                                                                                                                                           | nated [ ] Non-Illuminated                                                                                                 |  |  |
| (1-5) Area of Proposed Sign: 78 Square Feet (1,2,4) Building Façade: 103 Linear Feet (1-4) Street Frontage: 239 Linear Feet (2-5) Height to Top of Sign: 18 Feet Clearance to Grade: 72 Feet (5) Distance from all Existing Off-Premise Signs within 600 Feet: Feet                                                                                                                                                                                                                                                                                                         |                                                                                                                           |  |  |
|                                                                                                                                                                                                                                                                                                                                                                                                                                                                                                                                                                             | A DOD ODDIVIDE VIEW ONLY A                                                                                                |  |  |
| EXISTING SIGNAGE/TYPE:                                                                                                                                                                                                                                                                                                                                                                                                                                                                                                                                                      | ● FOR OFFICE USE ONLY ●                                                                                                   |  |  |
| FLUSH WALL (BEAR ROCK CAFE) 75 75 50 S                                                                                                                                                                                                                                                                                                                                                                                                                                                                                                                                      | , , , , , , , , , , , , , , , , , , ,                                                                                     |  |  |
| FLICH WALL ESCAP POR (ATC) 15 10                                                                                                                                                                                                                                                                                                                                                                                                                                                                                                                                            | Sq. Ft. Building Sq. Ft.                                                                                                  |  |  |
|                                                                                                                                                                                                                                                                                                                                                                                                                                                                                                                                                                             | Sq. Ft. Free-Standing 60 Sq. Ft.                                                                                          |  |  |
| Total Existing:                                                                                                                                                                                                                                                                                                                                                                                                                                                                                                                                                             | Sq. Ft. Total Allowed: Sq. Ft.                                                                                            |  |  |
| COMMENTS:                                                                                                                                                                                                                                                                                                                                                                                                                                                                                                                                                                   |                                                                                                                           |  |  |
| NOTE: No sign may exceed 300 square feet. A separate sign clearance is required for each sign. Attach a sketch, to scale, of proposed and existing signage including types, dimensions and lettering. Attach a plot plan, to scale, showing: abutting streets, alleys, easements, driveways, encroachments, property lines, distances from existing buildings to proposed signs and required setbacks. A SEPARATE PERMIT FROM THE BUILDING DEPARTMENT IS ALSO REQUIRED.  I hereby attest that the information on this form and the attached sketches are true and accurate. |                                                                                                                           |  |  |
| Applicant's Signature Date                                                                                                                                                                                                                                                                                                                                                                                                                                                                                                                                                  | Community Development Approval Date                                                                                       |  |  |