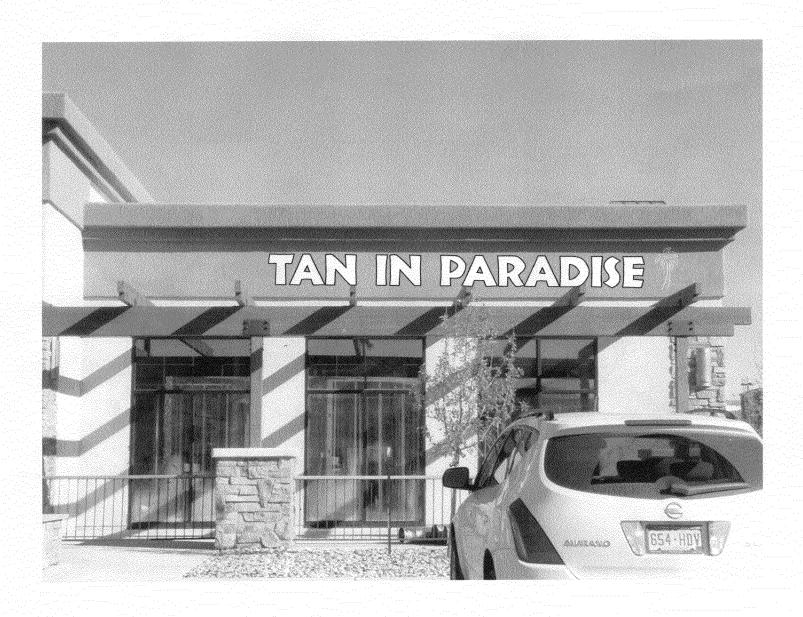

| (970) 244-1430                                                                                                                                                                                                                                                                                                                                                                                                                                                                                                                                                              |                                                                                                                           |  |  |
|-----------------------------------------------------------------------------------------------------------------------------------------------------------------------------------------------------------------------------------------------------------------------------------------------------------------------------------------------------------------------------------------------------------------------------------------------------------------------------------------------------------------------------------------------------------------------------|---------------------------------------------------------------------------------------------------------------------------|--|--|
| TAX SCHEDULE 2945-091-21-004  BUSINESS NAME TAN IN PARADISE  STREET ADDRESS 2478 Hwy 6450  PROPERTY OWNER 510 SQUIREL  OWNER ADDRESS 2478 6450                                                                                                                                                                                                                                                                                                                                                                                                                              | CONTRACTOR ANGEL SIGN CO.  LICENSE NO. 2040074  ADDRESS 540 N. WESTGATE DR  TELEPHONE NO. 244-8934  CONTACT PERSON DENZIL |  |  |
| 1. FLUSH WALL 2 Square Feet per Linear Foot of Building Facade 2 Square Feet per Linear Foot of Building Facade 2 Square Feet per Linear Foot of Building Facade 2 Traffic Lanes - 0.75 Square Feet x Street Frontage 4 or more Traffic Lanes - 1.5 Square Feet x Street Frontage 5 OFF-PREMISE 5 Square Feet per each Linear Foot of Building Facade 5 Square Feet per each Linear Foot of Building Facade 6 See #3 Spacing Requirements; Not > 300 Square Feet or < 15 Square Feet                                                                                        |                                                                                                                           |  |  |
| [ ] Externally Illuminated [ 🔀 Internally Illumin                                                                                                                                                                                                                                                                                                                                                                                                                                                                                                                           | nated [ ] Non-Illuminated                                                                                                 |  |  |
| (1-5) Area of Proposed Sign: 78 Square Feet (1,2,4) Building Façade: 103 Linear Feet (1-4) Street Frontage: 239 Linear Feet (2-5) Height to Top of Sign: 18 Feet Clearance to Grade: 72 Feet (5) Distance from all Existing Off-Premise Signs within 600 Feet: Feet                                                                                                                                                                                                                                                                                                         |                                                                                                                           |  |  |
|                                                                                                                                                                                                                                                                                                                                                                                                                                                                                                                                                                             | A DOD ODDIVIDE VIEW ONLY A                                                                                                |  |  |
| EXISTING SIGNAGE/TYPE:                                                                                                                                                                                                                                                                                                                                                                                                                                                                                                                                                      | ● FOR OFFICE USE ONLY ●                                                                                                   |  |  |
| FLUSH WALL (BEAR ROCK CAFE) 75 75 50 S                                                                                                                                                                                                                                                                                                                                                                                                                                                                                                                                      | , , , , , , , , , , , , , , , , , , ,                                                                                     |  |  |
| FLICH WALL ESCAP POR (ATC) 15 10                                                                                                                                                                                                                                                                                                                                                                                                                                                                                                                                            | Sq. Ft. Building Sq. Ft.                                                                                                  |  |  |
|                                                                                                                                                                                                                                                                                                                                                                                                                                                                                                                                                                             | Sq. Ft. Free-Standing 60 Sq. Ft.                                                                                          |  |  |
| Total Existing:                                                                                                                                                                                                                                                                                                                                                                                                                                                                                                                                                             | Sq. Ft. Total Allowed: Sq. Ft.                                                                                            |  |  |
| COMMENTS:                                                                                                                                                                                                                                                                                                                                                                                                                                                                                                                                                                   |                                                                                                                           |  |  |
| NOTE: No sign may exceed 300 square feet. A separate sign clearance is required for each sign. Attach a sketch, to scale, of proposed and existing signage including types, dimensions and lettering. Attach a plot plan, to scale, showing: abutting streets, alleys, easements, driveways, encroachments, property lines, distances from existing buildings to proposed signs and required setbacks. A SEPARATE PERMIT FROM THE BUILDING DEPARTMENT IS ALSO REQUIRED.  I hereby attest that the information on this form and the attached sketches are true and accurate. |                                                                                                                           |  |  |
| Applicant's Signature Date                                                                                                                                                                                                                                                                                                                                                                                                                                                                                                                                                  | Community Development Approval Date                                                                                       |  |  |

| (970) 244-1430                                                                                                                                                                                                                                                                                                                                                                                                                   |                                                                                                                                                                                                                                                                                                                                                                                                                                                                                                                                                                                                                                                                                                                                                                                                                                                                                                                                                                                                                                                                                                                                                                                                                                                                                                                                                                                                                                                                                                                                                                                                                                                                                                                                                                                                                                                                                                                                                                                                                                                                                                                                |                                                                                                                                                                                                                                                                                                                                                                                                                                                                               |  |  |
|----------------------------------------------------------------------------------------------------------------------------------------------------------------------------------------------------------------------------------------------------------------------------------------------------------------------------------------------------------------------------------------------------------------------------------|--------------------------------------------------------------------------------------------------------------------------------------------------------------------------------------------------------------------------------------------------------------------------------------------------------------------------------------------------------------------------------------------------------------------------------------------------------------------------------------------------------------------------------------------------------------------------------------------------------------------------------------------------------------------------------------------------------------------------------------------------------------------------------------------------------------------------------------------------------------------------------------------------------------------------------------------------------------------------------------------------------------------------------------------------------------------------------------------------------------------------------------------------------------------------------------------------------------------------------------------------------------------------------------------------------------------------------------------------------------------------------------------------------------------------------------------------------------------------------------------------------------------------------------------------------------------------------------------------------------------------------------------------------------------------------------------------------------------------------------------------------------------------------------------------------------------------------------------------------------------------------------------------------------------------------------------------------------------------------------------------------------------------------------------------------------------------------------------------------------------------------|-------------------------------------------------------------------------------------------------------------------------------------------------------------------------------------------------------------------------------------------------------------------------------------------------------------------------------------------------------------------------------------------------------------------------------------------------------------------------------|--|--|
| TAX SCHEDULE 2945-091- BUSINESS NAME TAN IN STREET ADDRESS 2478 HV PROPERTY OWNER 510 50 OWNER ADDRESS 2748 La                                                                                                                                                                                                                                                                                                                   | PARADISE LICENS  UV 64-50 ADDRI  UIRELL TELEP                                                                                                                                                                                                                                                                                                                                                                                                                                                                                                                                                                                                                                                                                                                                                                                                                                                                                                                                                                                                                                                                                                                                                                                                                                                                                                                                                                                                                                                                                                                                                                                                                                                                                                                                                                                                                                                                                                                                                                                                                                                                                  | LACTOR ANGEL SIGN CO. SE NO. 204 0074 ESS 590 N. WESTGATE DR HONE NO. 244-8934 ACT PERSON DENZIL                                                                                                                                                                                                                                                                                                                                                                              |  |  |
| 1. FLUSH WALL 2 Square Feet per Linear Foot of Building Facade 2 Square Feet per Linear Foot of Building Facade 2 Square Feet per Linear Foot of Building Facade 2 Traffic Lanes - 0.75 Square Feet x Street Frontage 4 or more Traffic Lanes - 1.5 Square Feet x Street Frontage 5 OFF-PREMISE 0.5 Square Feet per each Linear Foot of Building Facade 5 See #3 Spacing Requirements; Not > 300 Square Feet or < 15 Square Feet |                                                                                                                                                                                                                                                                                                                                                                                                                                                                                                                                                                                                                                                                                                                                                                                                                                                                                                                                                                                                                                                                                                                                                                                                                                                                                                                                                                                                                                                                                                                                                                                                                                                                                                                                                                                                                                                                                                                                                                                                                                                                                                                                |                                                                                                                                                                                                                                                                                                                                                                                                                                                                               |  |  |
| [ ] Externally Illuminated                                                                                                                                                                                                                                                                                                                                                                                                       | Internally Illuminated                                                                                                                                                                                                                                                                                                                                                                                                                                                                                                                                                                                                                                                                                                                                                                                                                                                                                                                                                                                                                                                                                                                                                                                                                                                                                                                                                                                                                                                                                                                                                                                                                                                                                                                                                                                                                                                                                                                                                                                                                                                                                                         | Non-Illuminated                                                                                                                                                                                                                                                                                                                                                                                                                                                               |  |  |
| (1 - 5) Area of Proposed Sign: (1,2,4) Building Façade: 103 (1 - 4) Street Frontage: 239 (2 - 5) Height to Top of Sign: 15 (5) Distance from all Existing Office                                                                                                                                                                                                                                                                 | Linear Feet<br>Linear Feet                                                                                                                                                                                                                                                                                                                                                                                                                                                                                                                                                                                                                                                                                                                                                                                                                                                                                                                                                                                                                                                                                                                                                                                                                                                                                                                                                                                                                                                                                                                                                                                                                                                                                                                                                                                                                                                                                                                                                                                                                                                                                                     | ide: 12 Feet Feet                                                                                                                                                                                                                                                                                                                                                                                                                                                             |  |  |
|                                                                                                                                                                                                                                                                                                                                                                                                                                  | <del></del>                                                                                                                                                                                                                                                                                                                                                                                                                                                                                                                                                                                                                                                                                                                                                                                                                                                                                                                                                                                                                                                                                                                                                                                                                                                                                                                                                                                                                                                                                                                                                                                                                                                                                                                                                                                                                                                                                                                                                                                                                                                                                                                    |                                                                                                                                                                                                                                                                                                                                                                                                                                                                               |  |  |
|                                                                                                                                                                                                                                                                                                                                                                                                                                  |                                                                                                                                                                                                                                                                                                                                                                                                                                                                                                                                                                                                                                                                                                                                                                                                                                                                                                                                                                                                                                                                                                                                                                                                                                                                                                                                                                                                                                                                                                                                                                                                                                                                                                                                                                                                                                                                                                                                                                                                                                                                                                                                |                                                                                                                                                                                                                                                                                                                                                                                                                                                                               |  |  |
| EXISTING SIGNAGE/TYPE:                                                                                                                                                                                                                                                                                                                                                                                                           |                                                                                                                                                                                                                                                                                                                                                                                                                                                                                                                                                                                                                                                                                                                                                                                                                                                                                                                                                                                                                                                                                                                                                                                                                                                                                                                                                                                                                                                                                                                                                                                                                                                                                                                                                                                                                                                                                                                                                                                                                                                                                                                                | ● FOR OFFICE USE ONLY ●                                                                                                                                                                                                                                                                                                                                                                                                                                                       |  |  |
| EXISTING SIGNAGE/TYPE:  FLUSH WALL (REAL ROU                                                                                                                                                                                                                                                                                                                                                                                     | C(AFE) 75 70 Sq. Ft.                                                                                                                                                                                                                                                                                                                                                                                                                                                                                                                                                                                                                                                                                                                                                                                                                                                                                                                                                                                                                                                                                                                                                                                                                                                                                                                                                                                                                                                                                                                                                                                                                                                                                                                                                                                                                                                                                                                                                                                                                                                                                                           | Signage Allowed on Parcel: 14wg 6+50                                                                                                                                                                                                                                                                                                                                                                                                                                          |  |  |
|                                                                                                                                                                                                                                                                                                                                                                                                                                  | CAFE) 75 70 Sq. Ft.                                                                                                                                                                                                                                                                                                                                                                                                                                                                                                                                                                                                                                                                                                                                                                                                                                                                                                                                                                                                                                                                                                                                                                                                                                                                                                                                                                                                                                                                                                                                                                                                                                                                                                                                                                                                                                                                                                                                                                                                                                                                                                            | ·                                                                                                                                                                                                                                                                                                                                                                                                                                                                             |  |  |
| FLUSH WALL (BEAR ROW                                                                                                                                                                                                                                                                                                                                                                                                             | Sq. Ft.                                                                                                                                                                                                                                                                                                                                                                                                                                                                                                                                                                                                                                                                                                                                                                                                                                                                                                                                                                                                                                                                                                                                                                                                                                                                                                                                                                                                                                                                                                                                                                                                                                                                                                                                                                                                                                                                                                                                                                                                                                                                                                                        | Signage Allowed on Parcel: 1404 6 + 50  206  Building Sq. Ft.                                                                                                                                                                                                                                                                                                                                                                                                                 |  |  |
| FLUSH WALL #1                                                                                                                                                                                                                                                                                                                                                                                                                    |                                                                                                                                                                                                                                                                                                                                                                                                                                                                                                                                                                                                                                                                                                                                                                                                                                                                                                                                                                                                                                                                                                                                                                                                                                                                                                                                                                                                                                                                                                                                                                                                                                                                                                                                                                                                                                                                                                                                                                                                                                                                                                                                | Signage Allowed on Parcel: 14wy 6 +50                                                                                                                                                                                                                                                                                                                                                                                                                                         |  |  |
| FLUSH WALL #1                                                                                                                                                                                                                                                                                                                                                                                                                    | 78         Sq. Ft.           Existing:         Sq. Ft.                                                                                                                                                                                                                                                                                                                                                                                                                                                                                                                                                                                                                                                                                                                                                                                                                                                                                                                                                                                                                                                                                                                                                                                                                                                                                                                                                                                                                                                                                                                                                                                                                                                                                                                                                                                                                                                                                                                                                                                                                                                                         | Signage Allowed on Parcel: 14wg 6 +50  206  Building Sq. Ft.  Free-Standing 60 Sq. Ft.                                                                                                                                                                                                                                                                                                                                                                                        |  |  |
| FLUSH WALL END ROCK  FLUSH WALL # 1  Total I  COMMENTS:  NOTE: No sign may exceed 300 square proposed and existing signage including ty                                                                                                                                                                                                                                                                                          | 78 Sq. Ft.  78 Sq. Ft.  Existing: Sq. Ft.  e feet. A separate sign clearance is a ppes, dimensions and lettering. Attach reperty lines, distances from existing the second | Signage Allowed on Parcel: 140 6 + 50  Building Sq. Ft.  Free-Standing 60 Sq. Ft.  Total Allowed: Sq. Ft.  Sq. Ft.  Sq. Ft.  required for each sign. Attach a sketch, to scale, of a plot plan, to scale, showing: abutting streets, alleys, buildings to proposed signs and required setbacks. A                                                                                                                                                                             |  |  |
| FLUSH WALL (REAL ROCK FLUSH WALL # 1  Total I  COMMENTS:  NOTE: No sign may exceed 300 square proposed and existing signage including ty easements, driveways, encroachments, proposed and proposed and existing signage including ty easements, driveways, encroachments, proposed and existing signage including ty easements, driveways, encroachments, proposed and existing signage including ty easements.                 | 78 Sq. Ft.  78 Sq. Ft.  Existing: Sq. Ft.  e feet. A separate sign clearance is a pes, dimensions and lettering. Attach roperty lines, distances from existing and an existing | Signage Allowed on Parcel: 140 6 + 50  Building Sq. Ft.  Free-Standing 60 Sq. Ft.  Total Allowed: Sq. Ft.  Sq. Ft.  Sq. Ft.  required for each sign. Attach a sketch, to scale, of a plot plan, to scale, showing: abutting streets, alleys, buildings to proposed signs and required setbacks. A REQUIRED.  The square of the scale of the scale of a plot plan, to scale, showing: abutting streets, alleys, buildings to proposed signs and required setbacks. A REQUIRED. |  |  |