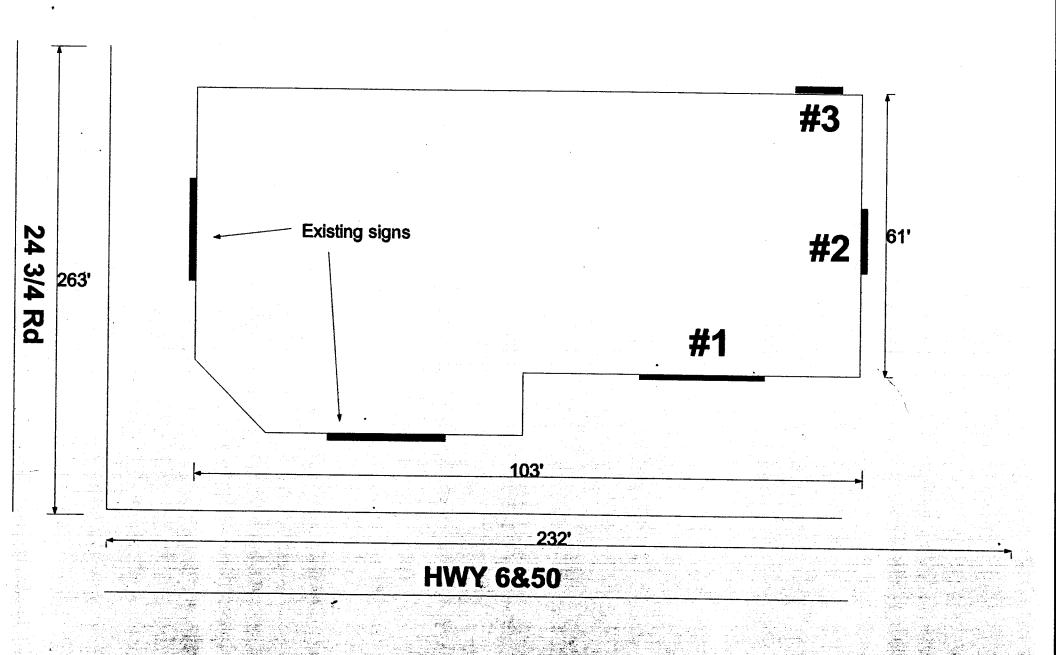

| (970) 244-1430                                                                                                                                                                                                                                                                                                                                                                                                                                                                                                                                                              |                                                                                                                           |  |  |
|-----------------------------------------------------------------------------------------------------------------------------------------------------------------------------------------------------------------------------------------------------------------------------------------------------------------------------------------------------------------------------------------------------------------------------------------------------------------------------------------------------------------------------------------------------------------------------|---------------------------------------------------------------------------------------------------------------------------|--|--|
| TAX SCHEDULE 2945-091-21-004  BUSINESS NAME TAN IN PARADISE  STREET ADDRESS 2478 Hwy 6450  PROPERTY OWNER 510 SQUIREL  OWNER ADDRESS 2478 6450                                                                                                                                                                                                                                                                                                                                                                                                                              | CONTRACTOR ANGEL SIGN CO.  LICENSE NO. 2040074  ADDRESS 540 N. WESTGATE DR  TELEPHONE NO. 244-8934  CONTACT PERSON DENZIL |  |  |
| 1. FLUSH WALL 2 Square Feet per Linear Foot of Building Facade 2 Square Feet per Linear Foot of Building Facade 2 Square Feet per Linear Foot of Building Facade 2 Traffic Lanes - 0.75 Square Feet x Street Frontage 4 or more Traffic Lanes - 1.5 Square Feet x Street Frontage 5 OFF-PREMISE 5 Square Feet per each Linear Foot of Building Facade 5 Square Feet per each Linear Foot of Building Facade 6 See #3 Spacing Requirements; Not > 300 Square Feet or < 15 Square Feet                                                                                        |                                                                                                                           |  |  |
| [ ] Externally Illuminated [ 🔀 Internally Illumin                                                                                                                                                                                                                                                                                                                                                                                                                                                                                                                           | nated [ ] Non-Illuminated                                                                                                 |  |  |
| (1-5) Area of Proposed Sign: 78 Square Feet (1,2,4) Building Façade: 103 Linear Feet (1-4) Street Frontage: 239 Linear Feet (2-5) Height to Top of Sign: 18 Feet Clearance to Grade: 72 Feet (5) Distance from all Existing Off-Premise Signs within 600 Feet: Feet                                                                                                                                                                                                                                                                                                         |                                                                                                                           |  |  |
|                                                                                                                                                                                                                                                                                                                                                                                                                                                                                                                                                                             | A DOD ODDIVIDE VIEW ONLY A                                                                                                |  |  |
| EXISTING SIGNAGE/TYPE:                                                                                                                                                                                                                                                                                                                                                                                                                                                                                                                                                      | ● FOR OFFICE USE ONLY ●                                                                                                   |  |  |
| FLUSH WALL (BEAR ROCK CAFE) 75 75 50 S                                                                                                                                                                                                                                                                                                                                                                                                                                                                                                                                      | , , , , , , , , , , , , , , , , , , ,                                                                                     |  |  |
| FLICH WALL ESCAP POR (ATC) 15 10                                                                                                                                                                                                                                                                                                                                                                                                                                                                                                                                            | Sq. Ft. Building Sq. Ft.                                                                                                  |  |  |
|                                                                                                                                                                                                                                                                                                                                                                                                                                                                                                                                                                             | Sq. Ft. Free-Standing 60 Sq. Ft.                                                                                          |  |  |
| Total Existing:                                                                                                                                                                                                                                                                                                                                                                                                                                                                                                                                                             | Sq. Ft. Total Allowed: Sq. Ft.                                                                                            |  |  |
| COMMENTS:                                                                                                                                                                                                                                                                                                                                                                                                                                                                                                                                                                   |                                                                                                                           |  |  |
| NOTE: No sign may exceed 300 square feet. A separate sign clearance is required for each sign. Attach a sketch, to scale, of proposed and existing signage including types, dimensions and lettering. Attach a plot plan, to scale, showing: abutting streets, alleys, easements, driveways, encroachments, property lines, distances from existing buildings to proposed signs and required setbacks. A SEPARATE PERMIT FROM THE BUILDING DEPARTMENT IS ALSO REQUIRED.  I hereby attest that the information on this form and the attached sketches are true and accurate. |                                                                                                                           |  |  |
| Applicant's Signature Date                                                                                                                                                                                                                                                                                                                                                                                                                                                                                                                                                  | Community Development Approval Date                                                                                       |  |  |

| (970) 244-1430                                                                                                                                                                                                                                                                                                                                                                                                                   |                                                                                                                                                                                                                                                                                                                                                                                                                                                                                                                                                                                                                                                                                                                                                                                                                                                                                                                                                                                                                                                                                                                                                                                                                                                                                                                                                                                                                                                                                                                                                                                                                                                                                                                                                                                                                                                                                                                                                                                                                                                                                                                                |                                                                                                                                                                                                                                                                                                                                                                                                                                                                               |  |  |
|----------------------------------------------------------------------------------------------------------------------------------------------------------------------------------------------------------------------------------------------------------------------------------------------------------------------------------------------------------------------------------------------------------------------------------|--------------------------------------------------------------------------------------------------------------------------------------------------------------------------------------------------------------------------------------------------------------------------------------------------------------------------------------------------------------------------------------------------------------------------------------------------------------------------------------------------------------------------------------------------------------------------------------------------------------------------------------------------------------------------------------------------------------------------------------------------------------------------------------------------------------------------------------------------------------------------------------------------------------------------------------------------------------------------------------------------------------------------------------------------------------------------------------------------------------------------------------------------------------------------------------------------------------------------------------------------------------------------------------------------------------------------------------------------------------------------------------------------------------------------------------------------------------------------------------------------------------------------------------------------------------------------------------------------------------------------------------------------------------------------------------------------------------------------------------------------------------------------------------------------------------------------------------------------------------------------------------------------------------------------------------------------------------------------------------------------------------------------------------------------------------------------------------------------------------------------------|-------------------------------------------------------------------------------------------------------------------------------------------------------------------------------------------------------------------------------------------------------------------------------------------------------------------------------------------------------------------------------------------------------------------------------------------------------------------------------|--|--|
| TAX SCHEDULE 2945-091- BUSINESS NAME TAN IN STREET ADDRESS 2478 HV PROPERTY OWNER 510 50 OWNER ADDRESS 2748 La                                                                                                                                                                                                                                                                                                                   | PARADISE LICENS  UV 64-50 ADDRI  UIRELL TELEP                                                                                                                                                                                                                                                                                                                                                                                                                                                                                                                                                                                                                                                                                                                                                                                                                                                                                                                                                                                                                                                                                                                                                                                                                                                                                                                                                                                                                                                                                                                                                                                                                                                                                                                                                                                                                                                                                                                                                                                                                                                                                  | LACTOR ANGEL SIGN CO. SE NO. 204 0074 ESS 590 N. WESTGATE DR HONE NO. 244-8934 ACT PERSON DENZIL                                                                                                                                                                                                                                                                                                                                                                              |  |  |
| 1. FLUSH WALL 2 Square Feet per Linear Foot of Building Facade 2 Square Feet per Linear Foot of Building Facade 2 Square Feet per Linear Foot of Building Facade 2 Traffic Lanes - 0.75 Square Feet x Street Frontage 4 or more Traffic Lanes - 1.5 Square Feet x Street Frontage 5 OFF-PREMISE 0.5 Square Feet per each Linear Foot of Building Facade 5 See #3 Spacing Requirements; Not > 300 Square Feet or < 15 Square Feet |                                                                                                                                                                                                                                                                                                                                                                                                                                                                                                                                                                                                                                                                                                                                                                                                                                                                                                                                                                                                                                                                                                                                                                                                                                                                                                                                                                                                                                                                                                                                                                                                                                                                                                                                                                                                                                                                                                                                                                                                                                                                                                                                |                                                                                                                                                                                                                                                                                                                                                                                                                                                                               |  |  |
| [ ] Externally Illuminated                                                                                                                                                                                                                                                                                                                                                                                                       | Internally Illuminated                                                                                                                                                                                                                                                                                                                                                                                                                                                                                                                                                                                                                                                                                                                                                                                                                                                                                                                                                                                                                                                                                                                                                                                                                                                                                                                                                                                                                                                                                                                                                                                                                                                                                                                                                                                                                                                                                                                                                                                                                                                                                                         | Non-Illuminated                                                                                                                                                                                                                                                                                                                                                                                                                                                               |  |  |
| (1 - 5) Area of Proposed Sign: (1,2,4) Building Façade: 103 (1 - 4) Street Frontage: 239 (2 - 5) Height to Top of Sign: 15 (5) Distance from all Existing Office                                                                                                                                                                                                                                                                 | Linear Feet<br>Linear Feet                                                                                                                                                                                                                                                                                                                                                                                                                                                                                                                                                                                                                                                                                                                                                                                                                                                                                                                                                                                                                                                                                                                                                                                                                                                                                                                                                                                                                                                                                                                                                                                                                                                                                                                                                                                                                                                                                                                                                                                                                                                                                                     | ide: 12 Feet Feet                                                                                                                                                                                                                                                                                                                                                                                                                                                             |  |  |
|                                                                                                                                                                                                                                                                                                                                                                                                                                  | <del></del>                                                                                                                                                                                                                                                                                                                                                                                                                                                                                                                                                                                                                                                                                                                                                                                                                                                                                                                                                                                                                                                                                                                                                                                                                                                                                                                                                                                                                                                                                                                                                                                                                                                                                                                                                                                                                                                                                                                                                                                                                                                                                                                    |                                                                                                                                                                                                                                                                                                                                                                                                                                                                               |  |  |
|                                                                                                                                                                                                                                                                                                                                                                                                                                  |                                                                                                                                                                                                                                                                                                                                                                                                                                                                                                                                                                                                                                                                                                                                                                                                                                                                                                                                                                                                                                                                                                                                                                                                                                                                                                                                                                                                                                                                                                                                                                                                                                                                                                                                                                                                                                                                                                                                                                                                                                                                                                                                |                                                                                                                                                                                                                                                                                                                                                                                                                                                                               |  |  |
| EXISTING SIGNAGE/TYPE:                                                                                                                                                                                                                                                                                                                                                                                                           |                                                                                                                                                                                                                                                                                                                                                                                                                                                                                                                                                                                                                                                                                                                                                                                                                                                                                                                                                                                                                                                                                                                                                                                                                                                                                                                                                                                                                                                                                                                                                                                                                                                                                                                                                                                                                                                                                                                                                                                                                                                                                                                                | ● FOR OFFICE USE ONLY ●                                                                                                                                                                                                                                                                                                                                                                                                                                                       |  |  |
| EXISTING SIGNAGE/TYPE:  FLUSH WALL (REAL ROU                                                                                                                                                                                                                                                                                                                                                                                     | C(AFE) 75 70 Sq. Ft.                                                                                                                                                                                                                                                                                                                                                                                                                                                                                                                                                                                                                                                                                                                                                                                                                                                                                                                                                                                                                                                                                                                                                                                                                                                                                                                                                                                                                                                                                                                                                                                                                                                                                                                                                                                                                                                                                                                                                                                                                                                                                                           | Signage Allowed on Parcel: 14wg 6+50                                                                                                                                                                                                                                                                                                                                                                                                                                          |  |  |
|                                                                                                                                                                                                                                                                                                                                                                                                                                  | CAFE) 75 70 Sq. Ft.                                                                                                                                                                                                                                                                                                                                                                                                                                                                                                                                                                                                                                                                                                                                                                                                                                                                                                                                                                                                                                                                                                                                                                                                                                                                                                                                                                                                                                                                                                                                                                                                                                                                                                                                                                                                                                                                                                                                                                                                                                                                                                            | ·                                                                                                                                                                                                                                                                                                                                                                                                                                                                             |  |  |
| FLUSH WALL (BEAR ROW                                                                                                                                                                                                                                                                                                                                                                                                             | Sq. Ft.                                                                                                                                                                                                                                                                                                                                                                                                                                                                                                                                                                                                                                                                                                                                                                                                                                                                                                                                                                                                                                                                                                                                                                                                                                                                                                                                                                                                                                                                                                                                                                                                                                                                                                                                                                                                                                                                                                                                                                                                                                                                                                                        | Signage Allowed on Parcel: 1404 6 + 50  206  Building Sq. Ft.                                                                                                                                                                                                                                                                                                                                                                                                                 |  |  |
| FLUSH WALL #1                                                                                                                                                                                                                                                                                                                                                                                                                    |                                                                                                                                                                                                                                                                                                                                                                                                                                                                                                                                                                                                                                                                                                                                                                                                                                                                                                                                                                                                                                                                                                                                                                                                                                                                                                                                                                                                                                                                                                                                                                                                                                                                                                                                                                                                                                                                                                                                                                                                                                                                                                                                | Signage Allowed on Parcel: 14wy 6 +50                                                                                                                                                                                                                                                                                                                                                                                                                                         |  |  |
| FLUSH WALL #1                                                                                                                                                                                                                                                                                                                                                                                                                    | 78         Sq. Ft.           Existing:         Sq. Ft.                                                                                                                                                                                                                                                                                                                                                                                                                                                                                                                                                                                                                                                                                                                                                                                                                                                                                                                                                                                                                                                                                                                                                                                                                                                                                                                                                                                                                                                                                                                                                                                                                                                                                                                                                                                                                                                                                                                                                                                                                                                                         | Signage Allowed on Parcel: 14wg 6 +50  206  Building Sq. Ft.  Free-Standing 60 Sq. Ft.                                                                                                                                                                                                                                                                                                                                                                                        |  |  |
| FLUSH WALL END ROCK  FLUSH WALL # 1  Total I  COMMENTS:  NOTE: No sign may exceed 300 square proposed and existing signage including ty                                                                                                                                                                                                                                                                                          | 78 Sq. Ft.  78 Sq. Ft.  Existing: Sq. Ft.  e feet. A separate sign clearance is a ppes, dimensions and lettering. Attach reperty lines, distances from existing the second | Signage Allowed on Parcel: 140 6 + 50  Building Sq. Ft.  Free-Standing 60 Sq. Ft.  Total Allowed: Sq. Ft.  Sq. Ft.  Sq. Ft.  required for each sign. Attach a sketch, to scale, of a plot plan, to scale, showing: abutting streets, alleys, buildings to proposed signs and required setbacks. A                                                                                                                                                                             |  |  |
| FLUSH WALL (REAL ROCK FLUSH WALL # 1  Total I  COMMENTS:  NOTE: No sign may exceed 300 square proposed and existing signage including ty easements, driveways, encroachments, proposed and proposed and existing signage including ty easements, driveways, encroachments, proposed and existing signage including ty easements, driveways, encroachments, proposed and existing signage including ty easements.                 | 78 Sq. Ft.  78 Sq. Ft.  Existing: Sq. Ft.  e feet. A separate sign clearance is a pes, dimensions and lettering. Attach roperty lines, distances from existing and an existing | Signage Allowed on Parcel: 140 6 + 50  Building Sq. Ft.  Free-Standing 60 Sq. Ft.  Total Allowed: Sq. Ft.  Sq. Ft.  Sq. Ft.  required for each sign. Attach a sketch, to scale, of a plot plan, to scale, showing: abutting streets, alleys, buildings to proposed signs and required setbacks. A REQUIRED.  The square of the scale of the scale of a plot plan, to scale, showing: abutting streets, alleys, buildings to proposed signs and required setbacks. A REQUIRED. |  |  |