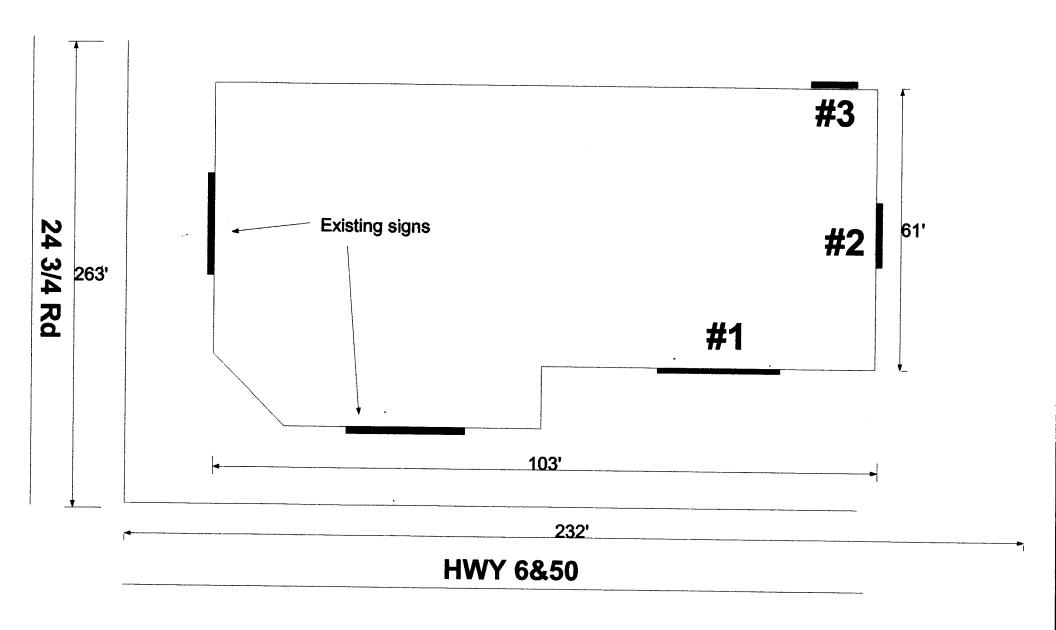

| (970) 244-1430                                                                                                                                                                                                                                                                                                                                                                                                                                                                                                                                                              |                                                                                                                           |  |  |
|-----------------------------------------------------------------------------------------------------------------------------------------------------------------------------------------------------------------------------------------------------------------------------------------------------------------------------------------------------------------------------------------------------------------------------------------------------------------------------------------------------------------------------------------------------------------------------|---------------------------------------------------------------------------------------------------------------------------|--|--|
| TAX SCHEDULE 2945-091-21-004  BUSINESS NAME TAN IN PARADISE  STREET ADDRESS 2478 Hwy 6450  PROPERTY OWNER 510 SQUIREL  OWNER ADDRESS 2478 6450                                                                                                                                                                                                                                                                                                                                                                                                                              | CONTRACTOR ANGEL SIGN CO.  LICENSE NO. 2040074  ADDRESS 540 N. WESTGATE DR  TELEPHONE NO. 244-8934  CONTACT PERSON DENZIL |  |  |
| 1. FLUSH WALL 2 Square Feet per Linear Foot of Building Facade 2 Square Feet per Linear Foot of Building Facade 2 Square Feet per Linear Foot of Building Facade 2 Traffic Lanes - 0.75 Square Feet x Street Frontage 4 or more Traffic Lanes - 1.5 Square Feet x Street Frontage 5 OFF-PREMISE 5 Square Feet per each Linear Foot of Building Facade 5 Square Feet per each Linear Foot of Building Facade 6 See #3 Spacing Requirements; Not > 300 Square Feet or < 15 Square Feet                                                                                        |                                                                                                                           |  |  |
| [ ] Externally Illuminated [ 🔀 Internally Illumin                                                                                                                                                                                                                                                                                                                                                                                                                                                                                                                           | nated [ ] Non-Illuminated                                                                                                 |  |  |
| (1-5) Area of Proposed Sign: 78 Square Feet (1,2,4) Building Façade: 103 Linear Feet (1-4) Street Frontage: 239 Linear Feet (2-5) Height to Top of Sign: 18 Feet Clearance to Grade: 72 Feet (5) Distance from all Existing Off-Premise Signs within 600 Feet: Feet                                                                                                                                                                                                                                                                                                         |                                                                                                                           |  |  |
|                                                                                                                                                                                                                                                                                                                                                                                                                                                                                                                                                                             | A DOD ODDIVIDE VIEW ONLY A                                                                                                |  |  |
| EXISTING SIGNAGE/TYPE:                                                                                                                                                                                                                                                                                                                                                                                                                                                                                                                                                      | ● FOR OFFICE USE ONLY ●                                                                                                   |  |  |
| FLUSH WALL (BEAR ROCK CAFE) 75 75 50 S                                                                                                                                                                                                                                                                                                                                                                                                                                                                                                                                      | , , , , , , , , , , , , , , , , , , ,                                                                                     |  |  |
| FLICH WALL ESCAP POR (ATC) 15 10                                                                                                                                                                                                                                                                                                                                                                                                                                                                                                                                            | Sq. Ft. Building Sq. Ft.                                                                                                  |  |  |
|                                                                                                                                                                                                                                                                                                                                                                                                                                                                                                                                                                             | Sq. Ft. Free-Standing 60 Sq. Ft.                                                                                          |  |  |
| Total Existing:                                                                                                                                                                                                                                                                                                                                                                                                                                                                                                                                                             | Sq. Ft. Total Allowed: Sq. Ft.                                                                                            |  |  |
| COMMENTS:                                                                                                                                                                                                                                                                                                                                                                                                                                                                                                                                                                   |                                                                                                                           |  |  |
| NOTE: No sign may exceed 300 square feet. A separate sign clearance is required for each sign. Attach a sketch, to scale, of proposed and existing signage including types, dimensions and lettering. Attach a plot plan, to scale, showing: abutting streets, alleys, easements, driveways, encroachments, property lines, distances from existing buildings to proposed signs and required setbacks. A SEPARATE PERMIT FROM THE BUILDING DEPARTMENT IS ALSO REQUIRED.  I hereby attest that the information on this form and the attached sketches are true and accurate. |                                                                                                                           |  |  |
| Applicant's Signature Date                                                                                                                                                                                                                                                                                                                                                                                                                                                                                                                                                  | Community Development Approval Date                                                                                       |  |  |

| (970) 244-1430                                                                                                                                                                                                                                                                                                                                                                                                                   |                                                                                                                                                                                                                                                                                                                                                                                                                                                                                                                                                                                                                                                                                                                                                                                                                                                                                                                                                                                                                                                                                                                                                                                                                                                                                                                                                                                                                                                                                                                                                                                                                                                                                                                                                                                                                                                                                                                                                                                                                                                                                                                                |                                                                                                                                                                                                                                                                                                                                                                                                                                                                               |  |  |
|----------------------------------------------------------------------------------------------------------------------------------------------------------------------------------------------------------------------------------------------------------------------------------------------------------------------------------------------------------------------------------------------------------------------------------|--------------------------------------------------------------------------------------------------------------------------------------------------------------------------------------------------------------------------------------------------------------------------------------------------------------------------------------------------------------------------------------------------------------------------------------------------------------------------------------------------------------------------------------------------------------------------------------------------------------------------------------------------------------------------------------------------------------------------------------------------------------------------------------------------------------------------------------------------------------------------------------------------------------------------------------------------------------------------------------------------------------------------------------------------------------------------------------------------------------------------------------------------------------------------------------------------------------------------------------------------------------------------------------------------------------------------------------------------------------------------------------------------------------------------------------------------------------------------------------------------------------------------------------------------------------------------------------------------------------------------------------------------------------------------------------------------------------------------------------------------------------------------------------------------------------------------------------------------------------------------------------------------------------------------------------------------------------------------------------------------------------------------------------------------------------------------------------------------------------------------------|-------------------------------------------------------------------------------------------------------------------------------------------------------------------------------------------------------------------------------------------------------------------------------------------------------------------------------------------------------------------------------------------------------------------------------------------------------------------------------|--|--|
| TAX SCHEDULE 2945-091- BUSINESS NAME TAN IN STREET ADDRESS 2478 HV PROPERTY OWNER 510 50 OWNER ADDRESS 2748 La                                                                                                                                                                                                                                                                                                                   | PARADISE LICENS  UV 64-50 ADDRI  UIRELL TELEP                                                                                                                                                                                                                                                                                                                                                                                                                                                                                                                                                                                                                                                                                                                                                                                                                                                                                                                                                                                                                                                                                                                                                                                                                                                                                                                                                                                                                                                                                                                                                                                                                                                                                                                                                                                                                                                                                                                                                                                                                                                                                  | LACTOR ANGEL SIGN CO. SE NO. 204 0074 ESS 590 N. WESTGATE DR HONE NO. 244-8934 ACT PERSON DENZIL                                                                                                                                                                                                                                                                                                                                                                              |  |  |
| 1. FLUSH WALL 2 Square Feet per Linear Foot of Building Facade 2 Square Feet per Linear Foot of Building Facade 2 Square Feet per Linear Foot of Building Facade 2 Traffic Lanes - 0.75 Square Feet x Street Frontage 4 or more Traffic Lanes - 1.5 Square Feet x Street Frontage 5 OFF-PREMISE 0.5 Square Feet per each Linear Foot of Building Facade 5 See #3 Spacing Requirements; Not > 300 Square Feet or < 15 Square Feet |                                                                                                                                                                                                                                                                                                                                                                                                                                                                                                                                                                                                                                                                                                                                                                                                                                                                                                                                                                                                                                                                                                                                                                                                                                                                                                                                                                                                                                                                                                                                                                                                                                                                                                                                                                                                                                                                                                                                                                                                                                                                                                                                |                                                                                                                                                                                                                                                                                                                                                                                                                                                                               |  |  |
| [ ] Externally Illuminated                                                                                                                                                                                                                                                                                                                                                                                                       | Internally Illuminated                                                                                                                                                                                                                                                                                                                                                                                                                                                                                                                                                                                                                                                                                                                                                                                                                                                                                                                                                                                                                                                                                                                                                                                                                                                                                                                                                                                                                                                                                                                                                                                                                                                                                                                                                                                                                                                                                                                                                                                                                                                                                                         | Non-Illuminated                                                                                                                                                                                                                                                                                                                                                                                                                                                               |  |  |
| (1 - 5) Area of Proposed Sign: (1,2,4) Building Façade: 103 (1 - 4) Street Frontage: 239 (2 - 5) Height to Top of Sign: 15 (5) Distance from all Existing Office                                                                                                                                                                                                                                                                 | Linear Feet<br>Linear Feet                                                                                                                                                                                                                                                                                                                                                                                                                                                                                                                                                                                                                                                                                                                                                                                                                                                                                                                                                                                                                                                                                                                                                                                                                                                                                                                                                                                                                                                                                                                                                                                                                                                                                                                                                                                                                                                                                                                                                                                                                                                                                                     | ide: 12 Feet Feet                                                                                                                                                                                                                                                                                                                                                                                                                                                             |  |  |
|                                                                                                                                                                                                                                                                                                                                                                                                                                  | <del></del>                                                                                                                                                                                                                                                                                                                                                                                                                                                                                                                                                                                                                                                                                                                                                                                                                                                                                                                                                                                                                                                                                                                                                                                                                                                                                                                                                                                                                                                                                                                                                                                                                                                                                                                                                                                                                                                                                                                                                                                                                                                                                                                    |                                                                                                                                                                                                                                                                                                                                                                                                                                                                               |  |  |
|                                                                                                                                                                                                                                                                                                                                                                                                                                  |                                                                                                                                                                                                                                                                                                                                                                                                                                                                                                                                                                                                                                                                                                                                                                                                                                                                                                                                                                                                                                                                                                                                                                                                                                                                                                                                                                                                                                                                                                                                                                                                                                                                                                                                                                                                                                                                                                                                                                                                                                                                                                                                |                                                                                                                                                                                                                                                                                                                                                                                                                                                                               |  |  |
| EXISTING SIGNAGE/TYPE:                                                                                                                                                                                                                                                                                                                                                                                                           |                                                                                                                                                                                                                                                                                                                                                                                                                                                                                                                                                                                                                                                                                                                                                                                                                                                                                                                                                                                                                                                                                                                                                                                                                                                                                                                                                                                                                                                                                                                                                                                                                                                                                                                                                                                                                                                                                                                                                                                                                                                                                                                                | ● FOR OFFICE USE ONLY ●                                                                                                                                                                                                                                                                                                                                                                                                                                                       |  |  |
| EXISTING SIGNAGE/TYPE:  FLUSH WALL (REAL ROU                                                                                                                                                                                                                                                                                                                                                                                     | C(AFE) 75 70 Sq. Ft.                                                                                                                                                                                                                                                                                                                                                                                                                                                                                                                                                                                                                                                                                                                                                                                                                                                                                                                                                                                                                                                                                                                                                                                                                                                                                                                                                                                                                                                                                                                                                                                                                                                                                                                                                                                                                                                                                                                                                                                                                                                                                                           | Signage Allowed on Parcel: 14wg 6+50                                                                                                                                                                                                                                                                                                                                                                                                                                          |  |  |
|                                                                                                                                                                                                                                                                                                                                                                                                                                  | CAFE) 75 70 Sq. Ft.                                                                                                                                                                                                                                                                                                                                                                                                                                                                                                                                                                                                                                                                                                                                                                                                                                                                                                                                                                                                                                                                                                                                                                                                                                                                                                                                                                                                                                                                                                                                                                                                                                                                                                                                                                                                                                                                                                                                                                                                                                                                                                            | ·                                                                                                                                                                                                                                                                                                                                                                                                                                                                             |  |  |
| FLUSH WALL (BEAR ROW                                                                                                                                                                                                                                                                                                                                                                                                             | Sq. Ft.                                                                                                                                                                                                                                                                                                                                                                                                                                                                                                                                                                                                                                                                                                                                                                                                                                                                                                                                                                                                                                                                                                                                                                                                                                                                                                                                                                                                                                                                                                                                                                                                                                                                                                                                                                                                                                                                                                                                                                                                                                                                                                                        | Signage Allowed on Parcel: 1404 6 + 50  206  Building Sq. Ft.                                                                                                                                                                                                                                                                                                                                                                                                                 |  |  |
| FLUSH WALL #1                                                                                                                                                                                                                                                                                                                                                                                                                    |                                                                                                                                                                                                                                                                                                                                                                                                                                                                                                                                                                                                                                                                                                                                                                                                                                                                                                                                                                                                                                                                                                                                                                                                                                                                                                                                                                                                                                                                                                                                                                                                                                                                                                                                                                                                                                                                                                                                                                                                                                                                                                                                | Signage Allowed on Parcel: 14wy 6 +50                                                                                                                                                                                                                                                                                                                                                                                                                                         |  |  |
| FLUSH WALL #1                                                                                                                                                                                                                                                                                                                                                                                                                    | 78         Sq. Ft.           Existing:         Sq. Ft.                                                                                                                                                                                                                                                                                                                                                                                                                                                                                                                                                                                                                                                                                                                                                                                                                                                                                                                                                                                                                                                                                                                                                                                                                                                                                                                                                                                                                                                                                                                                                                                                                                                                                                                                                                                                                                                                                                                                                                                                                                                                         | Signage Allowed on Parcel: 14wg 6 +50  206  Building Sq. Ft.  Free-Standing 60 Sq. Ft.                                                                                                                                                                                                                                                                                                                                                                                        |  |  |
| FLUSH WALL END ROCK  FLUSH WALL # 1  Total I  COMMENTS:  NOTE: No sign may exceed 300 square proposed and existing signage including ty                                                                                                                                                                                                                                                                                          | 78 Sq. Ft.  78 Sq. Ft.  Existing: Sq. Ft.  e feet. A separate sign clearance is a ppes, dimensions and lettering. Attach reperty lines, distances from existing the second | Signage Allowed on Parcel: 140 6 + 50  Building Sq. Ft.  Free-Standing 60 Sq. Ft.  Total Allowed: Sq. Ft.  Sq. Ft.  Sq. Ft.  required for each sign. Attach a sketch, to scale, of a plot plan, to scale, showing: abutting streets, alleys, buildings to proposed signs and required setbacks. A                                                                                                                                                                             |  |  |
| FLUSH WALL (REAL ROCK FLUSH WALL # 1  Total I  COMMENTS:  NOTE: No sign may exceed 300 square proposed and existing signage including ty easements, driveways, encroachments, proposed and proposed and existing signage including ty easements, driveways, encroachments, proposed and existing signage including ty easements, driveways, encroachments, proposed and existing signage including ty easements.                 | 78 Sq. Ft.  78 Sq. Ft.  Existing: Sq. Ft.  e feet. A separate sign clearance is a pes, dimensions and lettering. Attach roperty lines, distances from existing and an existing | Signage Allowed on Parcel: 140 6 + 50  Building Sq. Ft.  Free-Standing 60 Sq. Ft.  Total Allowed: Sq. Ft.  Sq. Ft.  Sq. Ft.  required for each sign. Attach a sketch, to scale, of a plot plan, to scale, showing: abutting streets, alleys, buildings to proposed signs and required setbacks. A REQUIRED.  The square of the scale of the scale of a plot plan, to scale, showing: abutting streets, alleys, buildings to proposed signs and required setbacks. A REQUIRED. |  |  |