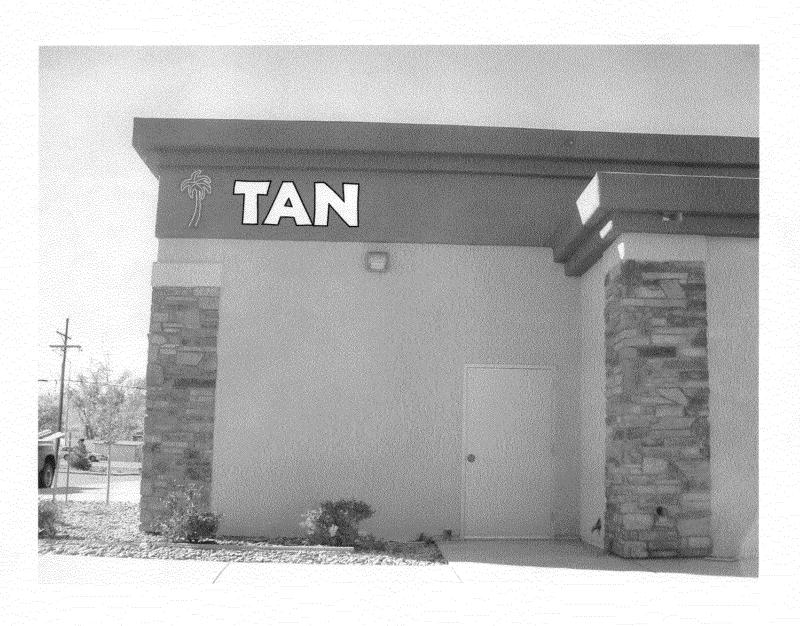

| (970) 244-1430                                                                                                                                                                                                                                                                                                                                                                                                                                                                                                                                                              |                                                                                                                           |  |  |
|-----------------------------------------------------------------------------------------------------------------------------------------------------------------------------------------------------------------------------------------------------------------------------------------------------------------------------------------------------------------------------------------------------------------------------------------------------------------------------------------------------------------------------------------------------------------------------|---------------------------------------------------------------------------------------------------------------------------|--|--|
| TAX SCHEDULE 2945-091-21-004  BUSINESS NAME TAN IN PARADISE  STREET ADDRESS 2478 Hwy 6450  PROPERTY OWNER 510 SQUIREL  OWNER ADDRESS 2478 6450                                                                                                                                                                                                                                                                                                                                                                                                                              | CONTRACTOR ANGEL SIGN CO.  LICENSE NO. 2040074  ADDRESS 540 N. WESTGATE DR  TELEPHONE NO. 244-8934  CONTACT PERSON DENZIL |  |  |
| 1. FLUSH WALL 2 Square Feet per Linear Foot of Building Facade 2 Square Feet per Linear Foot of Building Facade 2 Square Feet per Linear Foot of Building Facade 2 Traffic Lanes - 0.75 Square Feet x Street Frontage 4 or more Traffic Lanes - 1.5 Square Feet x Street Frontage 5 OFF-PREMISE 5 Square Feet per each Linear Foot of Building Facade 5 Square Feet per each Linear Foot of Building Facade 6 See #3 Spacing Requirements; Not > 300 Square Feet or < 15 Square Feet                                                                                        |                                                                                                                           |  |  |
| [ ] Externally Illuminated [ 🔀 Internally Illumin                                                                                                                                                                                                                                                                                                                                                                                                                                                                                                                           | nated [ ] Non-Illuminated                                                                                                 |  |  |
| (1-5) Area of Proposed Sign: 78 Square Feet (1,2,4) Building Façade: 103 Linear Feet (1-4) Street Frontage: 239 Linear Feet (2-5) Height to Top of Sign: 18 Feet Clearance to Grade: 72 Feet (5) Distance from all Existing Off-Premise Signs within 600 Feet: Feet                                                                                                                                                                                                                                                                                                         |                                                                                                                           |  |  |
|                                                                                                                                                                                                                                                                                                                                                                                                                                                                                                                                                                             | A DOD ODDIVIDE VIEW ONLY A                                                                                                |  |  |
| EXISTING SIGNAGE/TYPE:                                                                                                                                                                                                                                                                                                                                                                                                                                                                                                                                                      | ● FOR OFFICE USE ONLY ●                                                                                                   |  |  |
| FLUSH WALL (BEAR ROCK CAFE) 75 75 50 S                                                                                                                                                                                                                                                                                                                                                                                                                                                                                                                                      | , , , , , , , , , , , , , , , , , , ,                                                                                     |  |  |
| FLICH WALL ESCAP POR (ATC) 15 10                                                                                                                                                                                                                                                                                                                                                                                                                                                                                                                                            | Sq. Ft. Building Sq. Ft.                                                                                                  |  |  |
|                                                                                                                                                                                                                                                                                                                                                                                                                                                                                                                                                                             | Sq. Ft. Free-Standing 60 Sq. Ft.                                                                                          |  |  |
| Total Existing:                                                                                                                                                                                                                                                                                                                                                                                                                                                                                                                                                             | Sq. Ft. Total Allowed: Sq. Ft.                                                                                            |  |  |
| COMMENTS:                                                                                                                                                                                                                                                                                                                                                                                                                                                                                                                                                                   |                                                                                                                           |  |  |
| NOTE: No sign may exceed 300 square feet. A separate sign clearance is required for each sign. Attach a sketch, to scale, of proposed and existing signage including types, dimensions and lettering. Attach a plot plan, to scale, showing: abutting streets, alleys, easements, driveways, encroachments, property lines, distances from existing buildings to proposed signs and required setbacks. A SEPARATE PERMIT FROM THE BUILDING DEPARTMENT IS ALSO REQUIRED.  I hereby attest that the information on this form and the attached sketches are true and accurate. |                                                                                                                           |  |  |
| Applicant's Signature Date                                                                                                                                                                                                                                                                                                                                                                                                                                                                                                                                                  | Community Development Approval Date                                                                                       |  |  |

| (970) 244-1430                                                                                                                                                                                                                                                                                                                                                                                                                   |                                                                                                                                                                                                                                                                                                                                                                                                                                                                                                                                                                                                                                                                                                                                                                                                                                                                                                                                                                                                                                                                                                                                                                                                                                                                                                                                                                                                                                                                                                                                                                                                                                                                                                                                                                                                                                                                                                                                                                                                                                                                                                                                |                                                                                                                                                                                                                                                                                                                                                                                                                                                                               |  |  |
|----------------------------------------------------------------------------------------------------------------------------------------------------------------------------------------------------------------------------------------------------------------------------------------------------------------------------------------------------------------------------------------------------------------------------------|--------------------------------------------------------------------------------------------------------------------------------------------------------------------------------------------------------------------------------------------------------------------------------------------------------------------------------------------------------------------------------------------------------------------------------------------------------------------------------------------------------------------------------------------------------------------------------------------------------------------------------------------------------------------------------------------------------------------------------------------------------------------------------------------------------------------------------------------------------------------------------------------------------------------------------------------------------------------------------------------------------------------------------------------------------------------------------------------------------------------------------------------------------------------------------------------------------------------------------------------------------------------------------------------------------------------------------------------------------------------------------------------------------------------------------------------------------------------------------------------------------------------------------------------------------------------------------------------------------------------------------------------------------------------------------------------------------------------------------------------------------------------------------------------------------------------------------------------------------------------------------------------------------------------------------------------------------------------------------------------------------------------------------------------------------------------------------------------------------------------------------|-------------------------------------------------------------------------------------------------------------------------------------------------------------------------------------------------------------------------------------------------------------------------------------------------------------------------------------------------------------------------------------------------------------------------------------------------------------------------------|--|--|
| TAX SCHEDULE 2945-091- BUSINESS NAME TAN IN STREET ADDRESS 2478 HV PROPERTY OWNER 510 50 OWNER ADDRESS 2748 La                                                                                                                                                                                                                                                                                                                   | PARADISE LICENS  UV 64-50 ADDRI  UIRELL TELEP                                                                                                                                                                                                                                                                                                                                                                                                                                                                                                                                                                                                                                                                                                                                                                                                                                                                                                                                                                                                                                                                                                                                                                                                                                                                                                                                                                                                                                                                                                                                                                                                                                                                                                                                                                                                                                                                                                                                                                                                                                                                                  | LACTOR ANGEL SIGN CO. SE NO. 204 0074 ESS 590 N. WESTGATE DR HONE NO. 244-8934 ACT PERSON DENZIL                                                                                                                                                                                                                                                                                                                                                                              |  |  |
| 1. FLUSH WALL 2 Square Feet per Linear Foot of Building Facade 2 Square Feet per Linear Foot of Building Facade 2 Square Feet per Linear Foot of Building Facade 2 Traffic Lanes - 0.75 Square Feet x Street Frontage 4 or more Traffic Lanes - 1.5 Square Feet x Street Frontage 5 OFF-PREMISE 0.5 Square Feet per each Linear Foot of Building Facade 5 See #3 Spacing Requirements; Not > 300 Square Feet or < 15 Square Feet |                                                                                                                                                                                                                                                                                                                                                                                                                                                                                                                                                                                                                                                                                                                                                                                                                                                                                                                                                                                                                                                                                                                                                                                                                                                                                                                                                                                                                                                                                                                                                                                                                                                                                                                                                                                                                                                                                                                                                                                                                                                                                                                                |                                                                                                                                                                                                                                                                                                                                                                                                                                                                               |  |  |
| [ ] Externally Illuminated                                                                                                                                                                                                                                                                                                                                                                                                       | Internally Illuminated                                                                                                                                                                                                                                                                                                                                                                                                                                                                                                                                                                                                                                                                                                                                                                                                                                                                                                                                                                                                                                                                                                                                                                                                                                                                                                                                                                                                                                                                                                                                                                                                                                                                                                                                                                                                                                                                                                                                                                                                                                                                                                         | Non-Illuminated                                                                                                                                                                                                                                                                                                                                                                                                                                                               |  |  |
| (1 - 5) Area of Proposed Sign: (1,2,4) Building Façade: 103 (1 - 4) Street Frontage: 239 (2 - 5) Height to Top of Sign: 15 (5) Distance from all Existing Office                                                                                                                                                                                                                                                                 | Linear Feet<br>Linear Feet                                                                                                                                                                                                                                                                                                                                                                                                                                                                                                                                                                                                                                                                                                                                                                                                                                                                                                                                                                                                                                                                                                                                                                                                                                                                                                                                                                                                                                                                                                                                                                                                                                                                                                                                                                                                                                                                                                                                                                                                                                                                                                     | ide: 12 Feet Feet                                                                                                                                                                                                                                                                                                                                                                                                                                                             |  |  |
|                                                                                                                                                                                                                                                                                                                                                                                                                                  | <del></del>                                                                                                                                                                                                                                                                                                                                                                                                                                                                                                                                                                                                                                                                                                                                                                                                                                                                                                                                                                                                                                                                                                                                                                                                                                                                                                                                                                                                                                                                                                                                                                                                                                                                                                                                                                                                                                                                                                                                                                                                                                                                                                                    |                                                                                                                                                                                                                                                                                                                                                                                                                                                                               |  |  |
|                                                                                                                                                                                                                                                                                                                                                                                                                                  |                                                                                                                                                                                                                                                                                                                                                                                                                                                                                                                                                                                                                                                                                                                                                                                                                                                                                                                                                                                                                                                                                                                                                                                                                                                                                                                                                                                                                                                                                                                                                                                                                                                                                                                                                                                                                                                                                                                                                                                                                                                                                                                                |                                                                                                                                                                                                                                                                                                                                                                                                                                                                               |  |  |
| EXISTING SIGNAGE/TYPE:                                                                                                                                                                                                                                                                                                                                                                                                           |                                                                                                                                                                                                                                                                                                                                                                                                                                                                                                                                                                                                                                                                                                                                                                                                                                                                                                                                                                                                                                                                                                                                                                                                                                                                                                                                                                                                                                                                                                                                                                                                                                                                                                                                                                                                                                                                                                                                                                                                                                                                                                                                | ● FOR OFFICE USE ONLY ●                                                                                                                                                                                                                                                                                                                                                                                                                                                       |  |  |
| EXISTING SIGNAGE/TYPE:  FLUSH WALL (REAL ROU                                                                                                                                                                                                                                                                                                                                                                                     | C(AFE) 75 70 Sq. Ft.                                                                                                                                                                                                                                                                                                                                                                                                                                                                                                                                                                                                                                                                                                                                                                                                                                                                                                                                                                                                                                                                                                                                                                                                                                                                                                                                                                                                                                                                                                                                                                                                                                                                                                                                                                                                                                                                                                                                                                                                                                                                                                           | Signage Allowed on Parcel: 14wg 6+50                                                                                                                                                                                                                                                                                                                                                                                                                                          |  |  |
|                                                                                                                                                                                                                                                                                                                                                                                                                                  | CAFE) 75 70 Sq. Ft.                                                                                                                                                                                                                                                                                                                                                                                                                                                                                                                                                                                                                                                                                                                                                                                                                                                                                                                                                                                                                                                                                                                                                                                                                                                                                                                                                                                                                                                                                                                                                                                                                                                                                                                                                                                                                                                                                                                                                                                                                                                                                                            | ·                                                                                                                                                                                                                                                                                                                                                                                                                                                                             |  |  |
| FLUSH WALL (BEAR ROW                                                                                                                                                                                                                                                                                                                                                                                                             | Sq. Ft.                                                                                                                                                                                                                                                                                                                                                                                                                                                                                                                                                                                                                                                                                                                                                                                                                                                                                                                                                                                                                                                                                                                                                                                                                                                                                                                                                                                                                                                                                                                                                                                                                                                                                                                                                                                                                                                                                                                                                                                                                                                                                                                        | Signage Allowed on Parcel: 1404 6 + 50  206  Building Sq. Ft.                                                                                                                                                                                                                                                                                                                                                                                                                 |  |  |
| FLUSH WALL #1                                                                                                                                                                                                                                                                                                                                                                                                                    |                                                                                                                                                                                                                                                                                                                                                                                                                                                                                                                                                                                                                                                                                                                                                                                                                                                                                                                                                                                                                                                                                                                                                                                                                                                                                                                                                                                                                                                                                                                                                                                                                                                                                                                                                                                                                                                                                                                                                                                                                                                                                                                                | Signage Allowed on Parcel: 14wy 6 +50                                                                                                                                                                                                                                                                                                                                                                                                                                         |  |  |
| FLUSH WALL #1                                                                                                                                                                                                                                                                                                                                                                                                                    | 78         Sq. Ft.           Existing:         Sq. Ft.                                                                                                                                                                                                                                                                                                                                                                                                                                                                                                                                                                                                                                                                                                                                                                                                                                                                                                                                                                                                                                                                                                                                                                                                                                                                                                                                                                                                                                                                                                                                                                                                                                                                                                                                                                                                                                                                                                                                                                                                                                                                         | Signage Allowed on Parcel: 14wg 6 +50  206  Building Sq. Ft.  Free-Standing 60 Sq. Ft.                                                                                                                                                                                                                                                                                                                                                                                        |  |  |
| FLUSH WALL END ROCK  FLUSH WALL # 1  Total I  COMMENTS:  NOTE: No sign may exceed 300 square proposed and existing signage including ty                                                                                                                                                                                                                                                                                          | 78 Sq. Ft.  78 Sq. Ft.  Existing: Sq. Ft.  e feet. A separate sign clearance is a ppes, dimensions and lettering. Attach reperty lines, distances from existing the second | Signage Allowed on Parcel: 140 6 + 50  Building Sq. Ft.  Free-Standing 60 Sq. Ft.  Total Allowed: Sq. Ft.  Sq. Ft.  Sq. Ft.  required for each sign. Attach a sketch, to scale, of a plot plan, to scale, showing: abutting streets, alleys, buildings to proposed signs and required setbacks. A                                                                                                                                                                             |  |  |
| FLUSH WALL (REAL ROCK FLUSH WALL # 1  Total I  COMMENTS:  NOTE: No sign may exceed 300 square proposed and existing signage including ty easements, driveways, encroachments, proposed and proposed and existing signage including ty easements, driveways, encroachments, proposed and existing signage including ty easements, driveways, encroachments, proposed and existing signage including ty easements.                 | 78 Sq. Ft.  78 Sq. Ft.  Existing: Sq. Ft.  e feet. A separate sign clearance is a pes, dimensions and lettering. Attach roperty lines, distances from existing and an existing | Signage Allowed on Parcel: 140 6 + 50  Building Sq. Ft.  Free-Standing 60 Sq. Ft.  Total Allowed: Sq. Ft.  Sq. Ft.  Sq. Ft.  required for each sign. Attach a sketch, to scale, of a plot plan, to scale, showing: abutting streets, alleys, buildings to proposed signs and required setbacks. A REQUIRED.  The square of the scale of the scale of a plot plan, to scale, showing: abutting streets, alleys, buildings to proposed signs and required setbacks. A REQUIRED. |  |  |