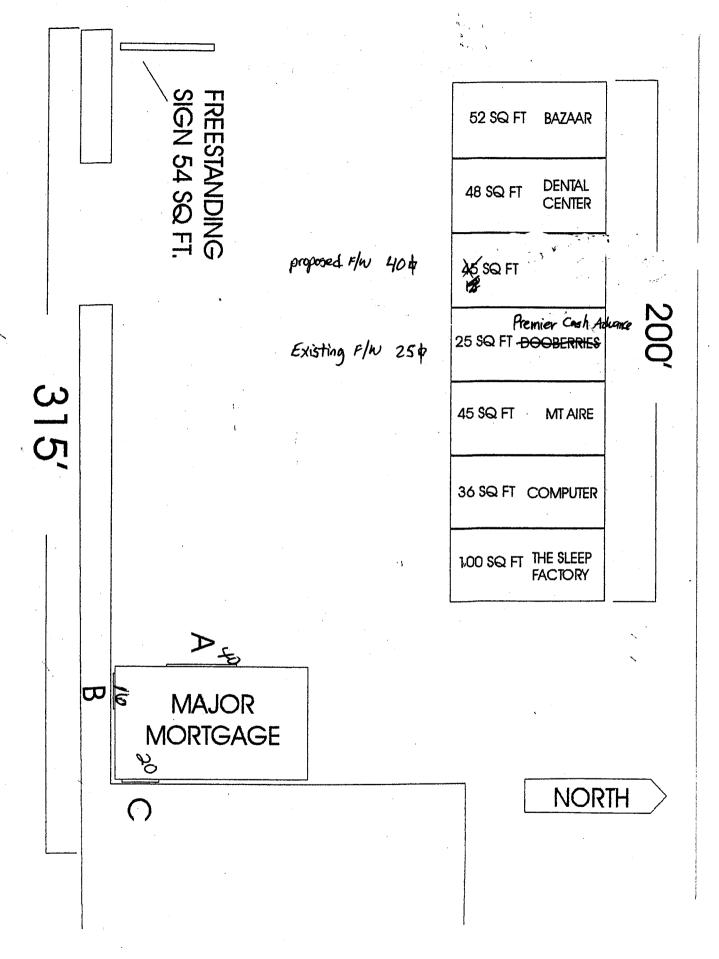

| BUSINESS NAME Sewing Ma                                                                                                                                                                                                                                                                                                                                                                                                                      | terson # 3 Addre<br>X Onvestments Teleph                 | ACTOR Buds Signs SENO. 2030106 ESS 1055 ute HONE NO. 245-7700 ACT PERSON Eric                                                                                                                                                                                          |
|----------------------------------------------------------------------------------------------------------------------------------------------------------------------------------------------------------------------------------------------------------------------------------------------------------------------------------------------------------------------------------------------------------------------------------------------|----------------------------------------------------------|------------------------------------------------------------------------------------------------------------------------------------------------------------------------------------------------------------------------------------------------------------------------|
| 1. FLUSH WALL 2 Square Feet per Linear Foot of Building Facade 2 Square Feet per Linear Foot of Building Facade 2 Square Feet per Linear Foot of Building Facade 2 Traffic Lanes - 0.75 Square Feet x Street Frontage 4 or more Traffic Lanes - 1.5 Square Feet x Street Frontage 5 OFF-PREMISE 5 OFF-PREMISE 5 Square Feet per each Linear Foot of Building Facade 5 See #3 Spacing Requirements; Not > 300 Square Feet or < 15 Square Feet |                                                          |                                                                                                                                                                                                                                                                        |
| [ ] Externally Illuminated                                                                                                                                                                                                                                                                                                                                                                                                                   | [X] Internally Illuminated                               | [ ] Non-Illuminated                                                                                                                                                                                                                                                    |
| (1 - 4) Street Frontage: 315 L<br>(2 - 5) Height to Top of Sign: 12                                                                                                                                                                                                                                                                                                                                                                          | Linear Feet<br>inear Feet                                | nde: <u>10'-8"</u> Feet<br>Feet                                                                                                                                                                                                                                        |
|                                                                                                                                                                                                                                                                                                                                                                                                                                              |                                                          |                                                                                                                                                                                                                                                                        |
|                                                                                                                                                                                                                                                                                                                                                                                                                                              |                                                          |                                                                                                                                                                                                                                                                        |
| Existing signage/type:  Free- standing  Flush wall                                                                                                                                                                                                                                                                                                                                                                                           |                                                          | " FOR OFFICE USE ONLY  Signage Allowed on Parcel:  Building 300 Sq. Ft.                                                                                                                                                                                                |
| Free-standing Flush Wall                                                                                                                                                                                                                                                                                                                                                                                                                     | 324 sq. Ft.                                              | Signage Allowed on Parcel:  Building 300 Sq. Ft.  Free-Standing 54 Sq. Ft.                                                                                                                                                                                             |
| Free- standing Flush wall  Total E                                                                                                                                                                                                                                                                                                                                                                                                           | 324 Sq. Ft.  Sq. Ft.  378 Sq. Ft.  20 340 Sq. Ft.        | Signage Allowed on Parcel:  Building 300 Sq. Ft.                                                                                                                                                                                                                       |
| Free- standing  Flush wall  Total E.  COMMENTS: ONLY WIND  318 # W AUTOLOGUE  NOTE: No sign may exceed 300 square proposed and existing signage including type                                                                                                                                                                                                                                                                               | 324 Sq. Ft.  Sq. Ft.  Sq. Ft.  378 Sq. Ft.  20 340 Sq ft | Signage Allowed on Parcel:  Building SQU Sq. Ft.  Free-Standing Sq. Ft.  Total Allowed: Sq. Ft.  Frequired for each sign. Attach a sketch, to scale, of a plot plan, to scale, showing: abutting streets, alleys, buildings to proposed signs and required setbacks. A |