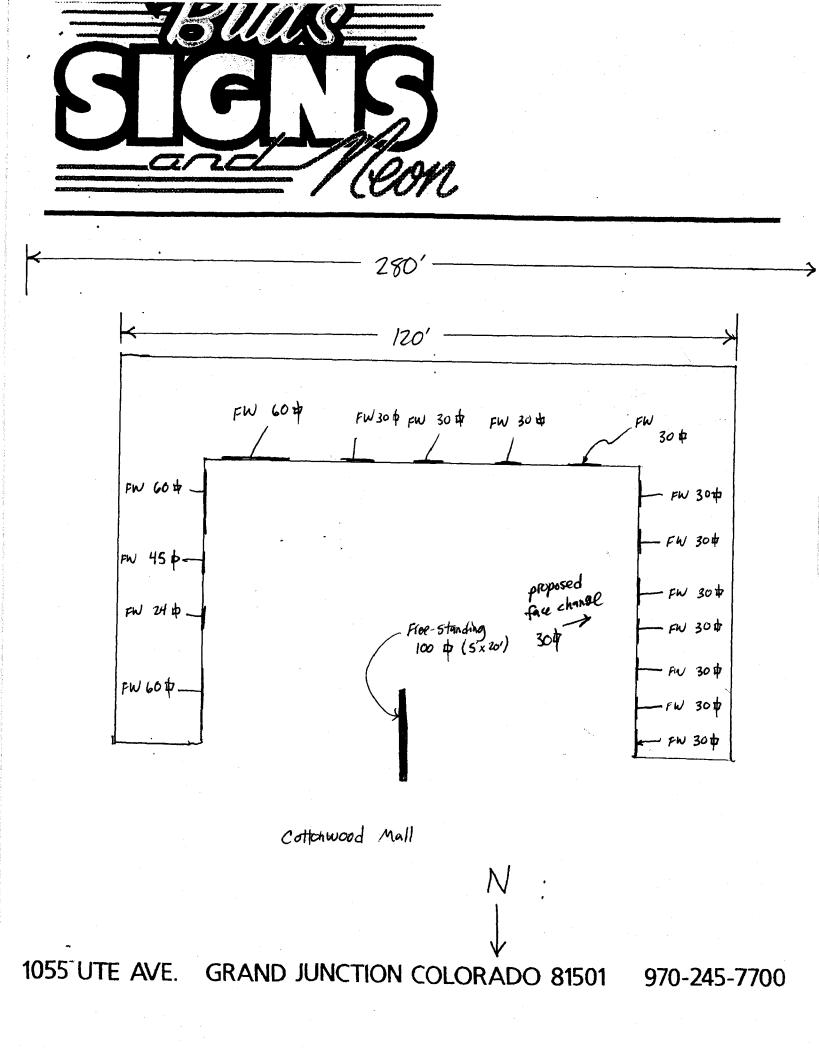

## $S_{\text{IGN}} P_{\text{ERMIT}}$

Ø

| Community Development Department<br>250 North 5th Street                                 |                                                      | Date Submitted <u>12-20-04</u><br>FEE \$ <u>25.00</u> |                     |
|------------------------------------------------------------------------------------------|------------------------------------------------------|-------------------------------------------------------|---------------------|
|                                                                                          |                                                      |                                                       |                     |
| (970) 244-1430                                                                           |                                                      | Zone $C-2$                                            |                     |
|                                                                                          |                                                      |                                                       |                     |
| BUSINESS NAME Wheels & I                                                                 | )eals con                                            | NTRACTOR Buds                                         | sians               |
| STREET ADDRESS 2493 Hury 6                                                               | 250 unit 20 LIC                                      | ENSE NO. <b>2040162</b>                               |                     |
| PROPERTY OWNER                                                                           |                                                      | DRESS 1055 ute                                        | 2                   |
| OWNER ADDRESS                                                                            | TEI                                                  | EPHONE NO. 245-                                       | 0017                |
| [X 1. FLUSH WALL 2 Se                                                                    | quare Feet per Linear Foot                           | of Building Facade                                    |                     |
| Face Change Only (2,3 & 4):                                                              |                                                      |                                                       |                     |
|                                                                                          | 2 Square Feet per Linear Foot of Building Facade     |                                                       |                     |
|                                                                                          | 2 Traffic Lanes - 0.75 Square Feet x Street Frontage |                                                       |                     |
|                                                                                          |                                                      | Square Feet x Street Frontage                         |                     |
| [] <b>4. PROJECTING</b> 0.5                                                              | Square Feet per each Line                            | ar Foot of Building Facade                            |                     |
|                                                                                          | 4. J. No Change in Floots                            | ical Commiss [ ]                                      | Non Illuminated     |
| Existing Externally or Internally Illumina                                               | ited - No Change in Electi                           |                                                       | Non-Illuminated     |
| · · · · · · · · · · · · · · · · · · ·                                                    |                                                      |                                                       |                     |
| ,                                                                                        | Square Feet                                          |                                                       |                     |
| 1,2,4) Building Facade <u>120</u> Linear 1<br>1 - 4) Street Frontage <b>280</b> Linear F |                                                      |                                                       |                     |
| ,                                                                                        | eet Clearance to Grade                               | 9 Feet                                                |                     |
| 2,3,4) Height to Top of Sign $2$ Fe                                                      |                                                      |                                                       |                     |
|                                                                                          | 1                                                    |                                                       | _                   |
| Existing Signage/Type:                                                                   |                                                      | • FOR OFFIC                                           | CE USE ONLY •       |
| Existing Signage/Type:<br>Desse see attached                                             | Sq. Ft.                                              | • FOR OFFIC<br>Signage Allowed on Pa                  |                     |
| Existing Signage/Type:<br>plesse see attached                                            | Sq. Ft.<br>Sq. Ft.                                   |                                                       | rcel:               |
|                                                                                          |                                                      | Signage Allowed on Pa                                 | rcel:<br>240 Sq. Ft |
|                                                                                          | Sq. Ft.                                              | Signage Allowed on Pa<br>Building                     | rcel:<br>240 Sq. Ft |

**NOTE:** No sign may exceed 300 square feet. A separate sign permit is required for each sign. Attach a sketch of proposed and existing signage including types, dimensions, lettering, abutting streets, alleys, easements, property lines, and locations. Roof signs shall be manufactured such that no guy wires, braces or supports shall be visible.