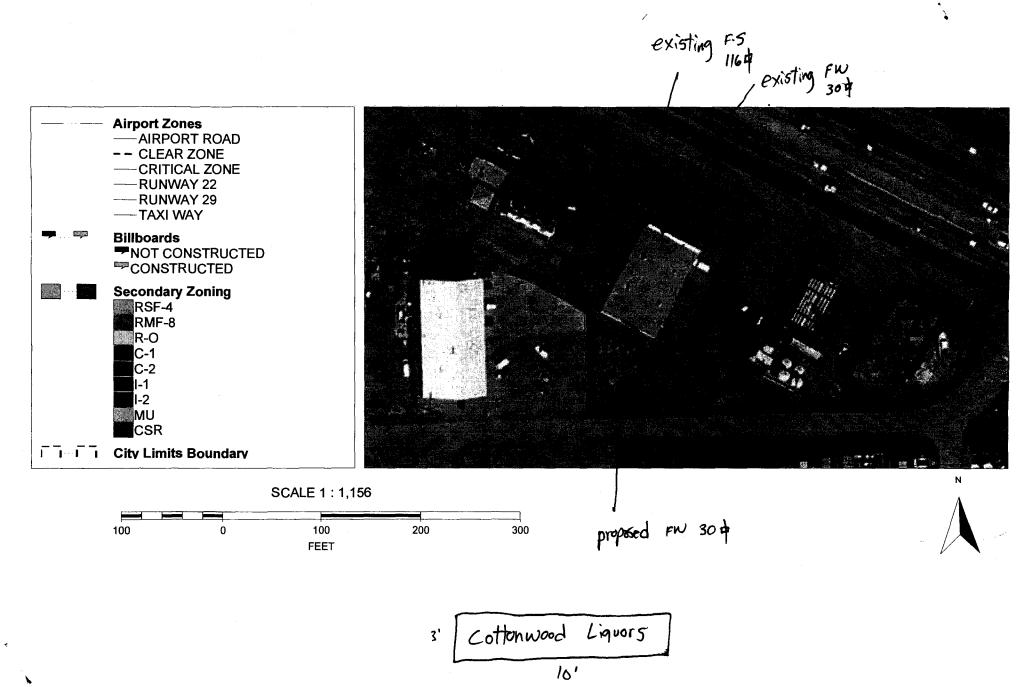

| Applicant's Signature                                                                                                                                               | Date                     | Community Development Approval Date                                                                                                        |  |
|---------------------------------------------------------------------------------------------------------------------------------------------------------------------|--------------------------|--------------------------------------------------------------------------------------------------------------------------------------------|--|
| - Elm Bent                                                                                                                                                          | 12-6-04                  | System Henderson 12-6-04  Community Development Approval Date                                                                              |  |
| I hereby attest that the information on this form and the attached sketches are true and accurate.                                                                  |                          |                                                                                                                                            |  |
| SEPARATE PERMIT FROM THE BUILDING DEPARTMENT IS ALSO REQUIRED.                                                                                                      |                          |                                                                                                                                            |  |
| easements, driveways, encroachments, property lines, distances from existing buildings to proposed signs and required setbacks. A                                   |                          |                                                                                                                                            |  |
| 2 -                                                                                                                                                                 | -                        | clearance is required for each sign. Attach a sketch, to scale, of ering. Attach a plot plan, to scale, showing: abutting streets, alleys, |  |
|                                                                                                                                                                     |                          |                                                                                                                                            |  |
| COMMENTS:                                                                                                                                                           |                          |                                                                                                                                            |  |
| COMMENTS.                                                                                                                                                           |                          |                                                                                                                                            |  |
| Total Existin                                                                                                                                                       | ng: 146                  | _ Sq. Ft. Total Allowed: Sq. Ft.                                                                                                           |  |
|                                                                                                                                                                     | 11//                     | Sq. Ft. Free-Standing 12.5 Sq. Ft.                                                                                                         |  |
| 11-2-1                                                                                                                                                              |                          |                                                                                                                                            |  |
| Flush wall                                                                                                                                                          | 30                       | Sq. Ft. Building 120 Sq. Ft.                                                                                                               |  |
| Free-Standing                                                                                                                                                       | 116                      | Sq. Ft.   Signage Allowed on Parcel:                                                                                                       |  |
| EXISTING SIGNAGE/TYPE:                                                                                                                                              |                          | ● FOR OFFICE USE ONLY ●                                                                                                                    |  |
| (5) Distance from an Existing Off-Frem                                                                                                                              |                          | 100                                                                                                                                        |  |
| <ul> <li>(2 - 5) Height to Top of Sign: </li> <li>(5) Distance from all Existing Off-Prem</li> </ul>                                                                |                          | earance to Grade: 9 Feet 500 Feet: Feet                                                                                                    |  |
| (1 - 4) Street Frontage: 150 Linear                                                                                                                                 | r Feet                   |                                                                                                                                            |  |
| (1 - 5) Area of Proposed Sign: 30<br>(1,2,4) Building Façade: 60 Linea                                                                                              | _ Square Feet<br>ar Feet |                                                                                                                                            |  |
| (1.5)                                                                                                                                                               | C T                      |                                                                                                                                            |  |
| [ ] Externally Illuminated [                                                                                                                                        | Internally Illun         | minated [ ] Non-Illuminated                                                                                                                |  |
| [ ] 4. PROJECTING 0.5 Square Feet per each Linear Foot of Building Facade [ ] 5. OFF-PREMISE See #3 Spacing Requirements; Not > 300 Square Feet or < 15 Square Feet |                          |                                                                                                                                            |  |
|                                                                                                                                                                     |                          | anes - 1.5 Square Feet x Street Frontage each Linear Foot of Building Facade                                                               |  |
|                                                                                                                                                                     |                          | inear Foot of Building Facade 75 Square Feet x Street Frontage                                                                             |  |
| 1 -05                                                                                                                                                               | -                        | inear Foot of Building Facade                                                                                                              |  |
| OWNER ADDRESS                                                                                                                                                       |                          | CONTACT PERSON Eric                                                                                                                        |  |
| PROPERTY OWNER                                                                                                                                                      |                          | TELEPHONE NO. 245-7766                                                                                                                     |  |
| STREET ADDRESS 2513 Hwy                                                                                                                                             |                          | ADDRESS 1055 ute                                                                                                                           |  |
| TAX SCHEDULE 2945 - 103 - BUSINESS NAME Cottonwood                                                                                                                  |                          | CONTRACTOR SUDS 5igns LICENSE NO. 2 040162                                                                                                 |  |
| 2045 102                                                                                                                                                            | 00 075                   | CONTRACTOR Bud's Signs                                                                                                                     |  |
| (970) 244-1430                                                                                                                                                      |                          |                                                                                                                                            |  |

## City of Grand Junction GIS Zoning Map