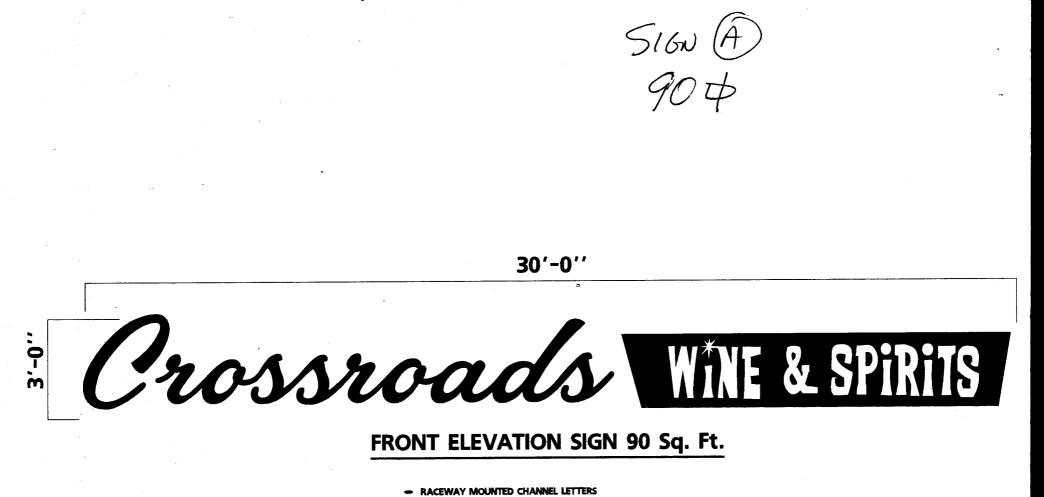

.

- 8" RACEWAY TO FIT IN BUILDING RECESSED AREA
- PAINTED TO MATCH BUILDING
- (CROSSROADS) 2283 RED PLEX FACES
- (CROSSROADS) 2283 RED PLEX FACES
   (CROSSROADS) 2283 RED PLEX FACES
- (WINE & SPIRITS) BLACK WITH WHITE LTRS.
- 5" ALUMINUM RETURNS (BLACK)
- 1" TRIMCAP ON ALL (BLACK)