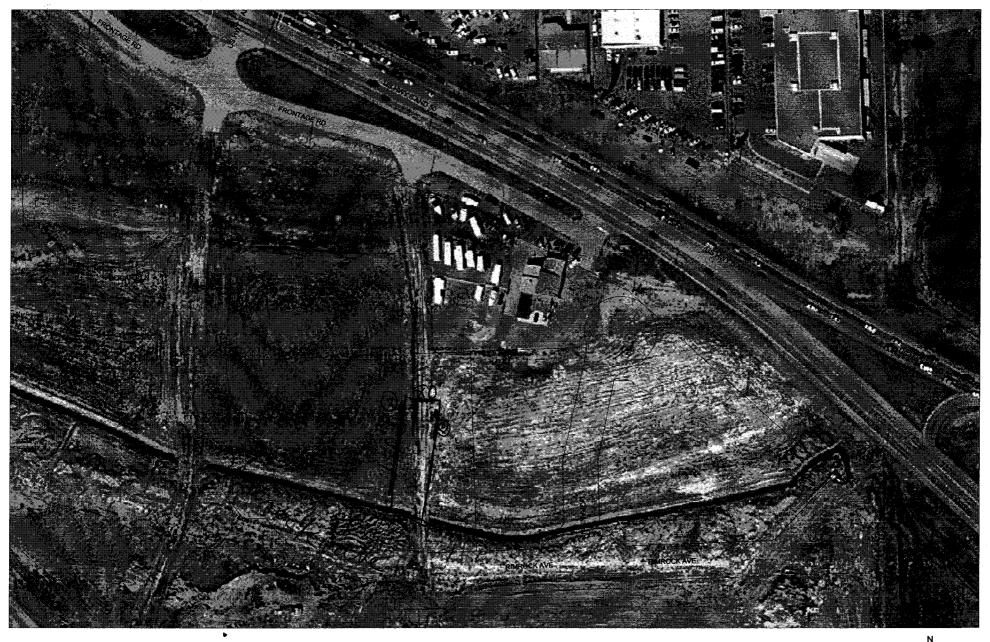

.

WalMart Lonse Rim Rock ave 71 50 100 L'igran's Lanc 200) Pole sign Red Robines 80

 BALES: TOM RICE
 DWG # 406046-00
 PM FILE: GameSpecsR.cdr
 LOCATION:

 ACC. M.: TRICIA RICHEY
 REVISION:
 #2820 GRAND JUNCTION, CO