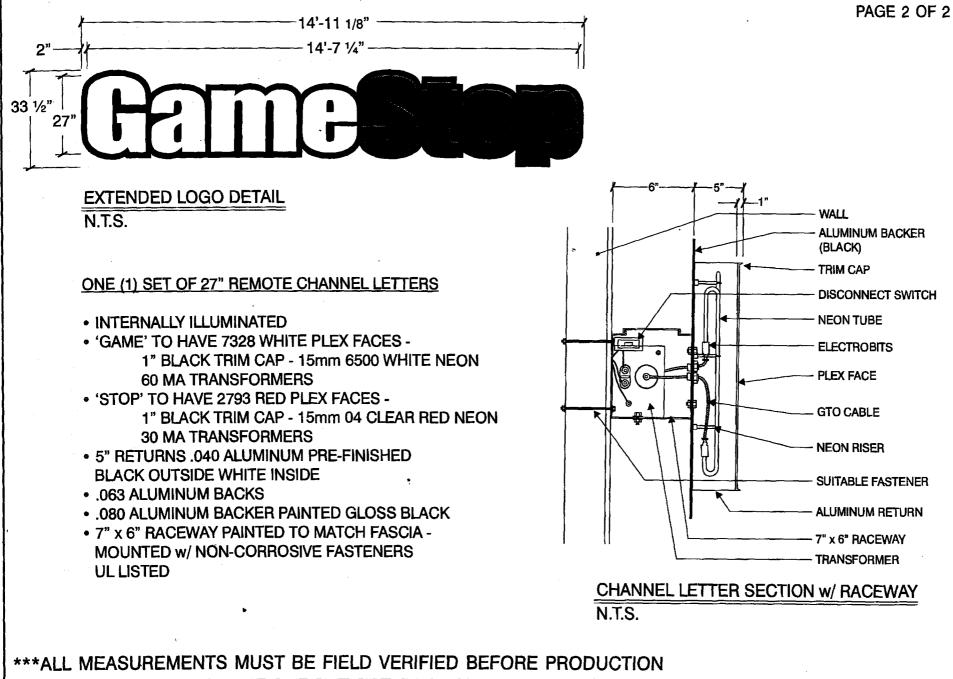

 NOTE: IF ANY FIELD MEASUREMENTS DIFFER FROM THOSE ON THIS PRINT PLEASE NOTIFY NORTH AMERICAN SIGNS @ (800) 348-5000

.

500/000 m

|                                           | SIGN CL                               |                                                  |                                        | TUNUU                           |  |  |
|-------------------------------------------|---------------------------------------|--------------------------------------------------|----------------------------------------|---------------------------------|--|--|
|                                           | SIGN CL                               |                                                  |                                        |                                 |  |  |
|                                           |                                       | EADANCE                                          | Clear                                  | ance No.                        |  |  |
|                                           | 1                                     | EARAINCE                                         |                                        | Submitted 7-16-04               |  |  |
|                                           | Community Developm                    | ent Department                                   | Fee \$                                 | 5.00                            |  |  |
|                                           | 250 North 5th Street                  |                                                  | Zone                                   | C-2                             |  |  |
|                                           | Grand Junction CO 8<br>(970) 244-1430 | 31501                                            |                                        |                                 |  |  |
| •<br>•••••••••••••••••••••••••••••••••••• | (970) 244-1450                        |                                                  |                                        | <u>.</u>                        |  |  |
| TAX SCHEDUL                               |                                       | 3-37-0008                                        | CONTRACTOR                             | BUDS SIGNS                      |  |  |
|                                           | IE CROSSPORTS                         |                                                  | LICENSE NO.                            | 2040/62                         |  |  |
| STREET ADDR                               |                                       | MADUL                                            | ADDRESS /C                             |                                 |  |  |
| PROPERTY OW                               |                                       | enty                                             | TELEPHONE NO                           |                                 |  |  |
| OWNER ADDRI                               | ess <u>SAME</u>                       |                                                  | CONTACT PERS                           | SON_73UD                        |  |  |
| 1. FLUS                                   |                                       | 2 Source Feet por Line                           | or Foot of Building E                  | anada                           |  |  |
| $1 \rightarrow 2$ . ROOF                  | •                                     | 2 Square Feet per Line<br>2 Square Feet per Line |                                        |                                 |  |  |
| · ·                                       | -STANDING                             |                                                  |                                        | are Feet x Street Frontage      |  |  |
|                                           |                                       | 4 or more Traffic Lane                           | es - 1.5 Square Feet x                 | Street Frontage                 |  |  |
|                                           | ECTING                                | 0.5 Square Feet per each                         |                                        |                                 |  |  |
| [ ] 5. UFF-J                              | PREMISE                               |                                                  |                                        | Equare Feet or < 15 Square Feet |  |  |
| [ ] Externally I                          | lluminated                            | 🔀 Internally Illumi                              | nated                                  | [ ] Non-Illuminated             |  |  |
| (5) Distant                               |                                       | f-Premise Signs within 600                       | ······································ | Feet                            |  |  |
|                                           | AGE/TYPE:                             |                                                  |                                        | • • FOR OFFICE USE ONLY •       |  |  |
| EXISTING SIGN                             |                                       |                                                  |                                        |                                 |  |  |
| EXISTING SIGN                             | Frush WAR                             | <u> </u>                                         | Sq. Ft. Signa                          | ge Allowed on Parcel:           |  |  |
| EXISTING SIGN<br>$5 \ell N (A)$<br>7 W    | Frush WA                              | 2707                                             | Sq. Ft. Signa                          |                                 |  |  |
| EXISTING SIGN                             | Frush WAR                             | 32,56                                            | -                                      | Building 315 Sq. F              |  |  |
| EXISTING SIGN                             | Frush WAR<br>Jamestop<br>Total        | <u> </u>                                         | PSq. Ft.                               | Building <u>315</u> Sq. F       |  |  |