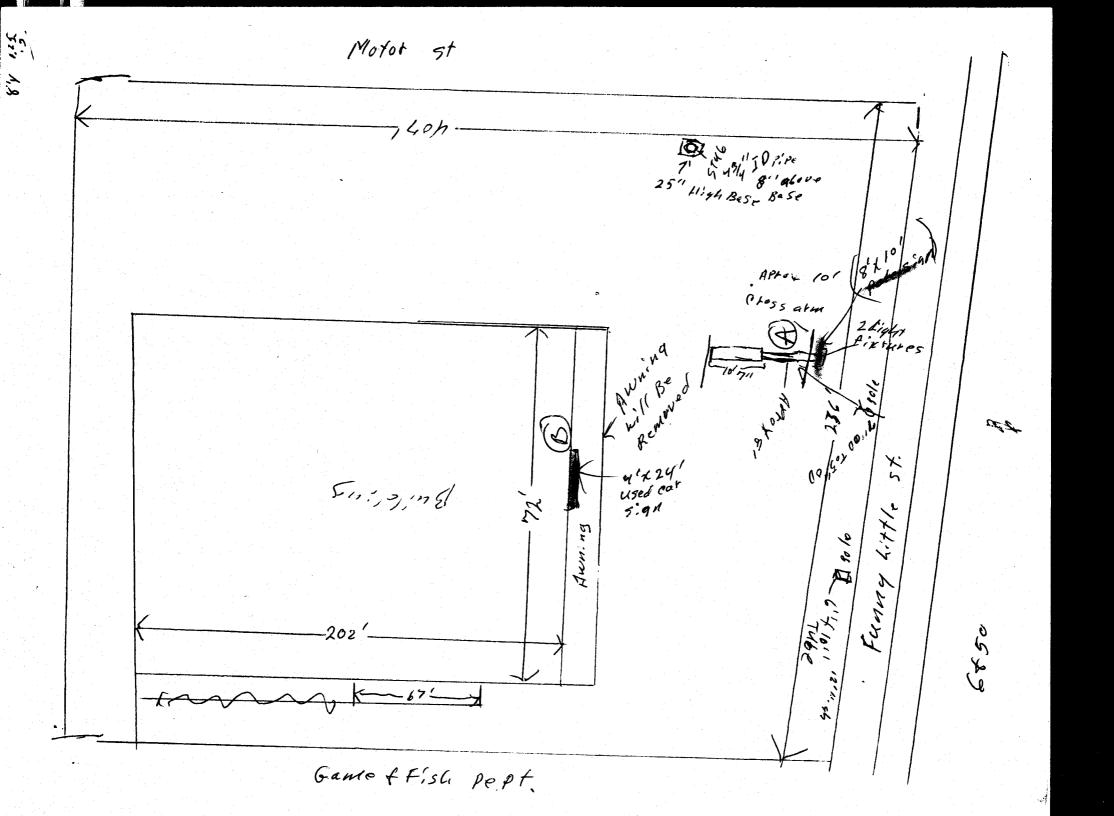

**NOTE:** No sign may exceed 300 square feet. A separate sign permit is required for each sign. Attach a sketch of proposed and existing signage including types, dimensions, lettering, abutting streets, alleys, easements, property lines, and locations. Roof signs shall be manufactured such that no guy wires, braces or supports shall be visible.