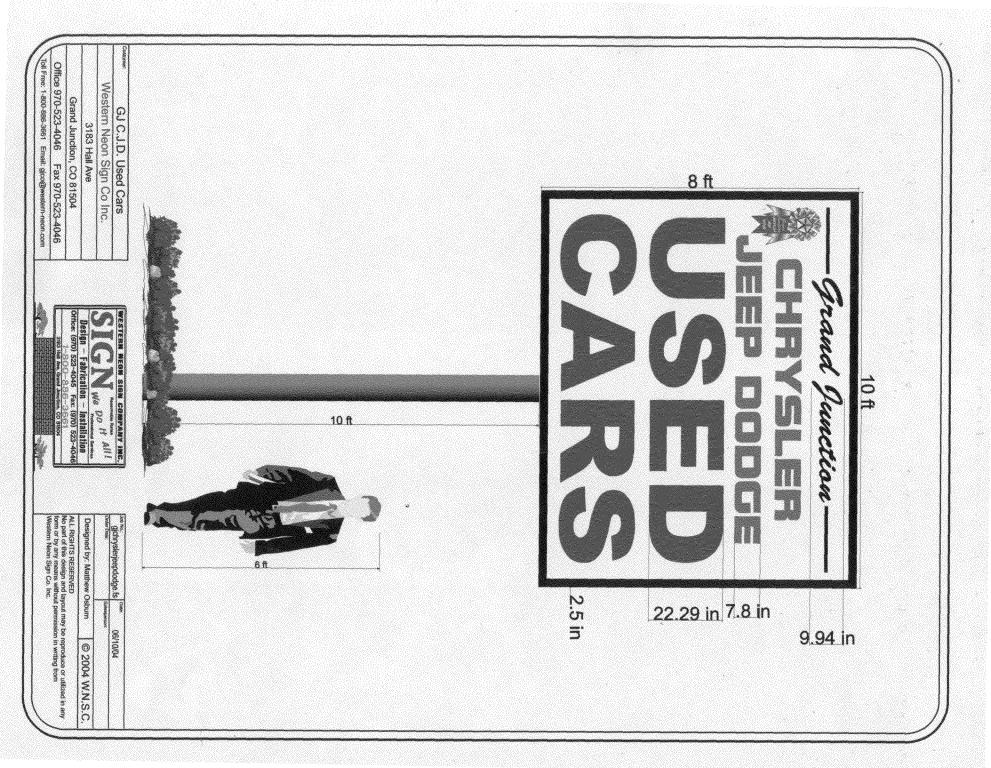

|                                                            | $\mathbf{A}$                                                              |                           |                |                                                                          |                                         |  |  |
|------------------------------------------------------------|---------------------------------------------------------------------------|---------------------------|----------------|--------------------------------------------------------------------------|-----------------------------------------|--|--|
| S ST A VD ZZ                                               | SIGN PERMIT                                                               |                           |                |                                                                          |                                         |  |  |
| COLOR NOS                                                  | Community Development Department<br>250 North 5th Street                  |                           |                | Permit No<br>Date Submitted (2 18 04                                     |                                         |  |  |
| <b>,</b> *                                                 |                                                                           | ction, CO 81501           |                | FEE \$ <u>25.00</u><br>Tax Schedule <u>2945 -104-2</u><br>Zone <u>C-</u> |                                         |  |  |
| BUSINESS NAME <b>C</b><br>STREET ADDRESS<br>PROPERTY OWNER | and Juen<br>2566 Hury                                                     | efion Chryster<br>+ 6+50  | CONTF<br>LICEN | ACTOR west                                                               | и Ихон зуди Со<br>1<br>11 ЦУС Схан Jef. |  |  |
| OWNER ADDRESS                                              | TM+ K Fn<br>264 Hav<br>Grand Jet                                          | 4 6+50                    | ADDRI<br>TELEP | ESS <u> </u>                                                             | 11 Ave Grand Jef.<br>4045               |  |  |
|                                                            | H WALL                                                                    | 2 Square Feet per Line    | ar Foot of     | Building Facade                                                          |                                         |  |  |
| Face Change Only (2,3                                      |                                                                           |                           |                |                                                                          |                                         |  |  |
| [] 2. ROOI                                                 |                                                                           | 2 Square Feet per Line    | ar Foot of     | Building Facade                                                          |                                         |  |  |
| I¥3. FREE                                                  | <b>FREE-STANDING</b> 2 Traffic Lanes - 0.75 Square Feet x Street Frontage |                           |                |                                                                          |                                         |  |  |
|                                                            |                                                                           | 4 or more Traffic Lane    | s - 1.5 Squ    | are Feet x Street Fronta                                                 | age                                     |  |  |
| [] 4. <b>PRO</b> J                                         | ECTING                                                                    | 0.5 Square Feet per eac   | ch Linear F    | Foot of Building Facade                                                  |                                         |  |  |
| <b>X</b> Existing Externally                               | or Internally III                                                         | luminated - No Change ir  | 1 Electrica    | l Service                                                                | [ ] Non-Illuminated                     |  |  |
| (1,2,4)Building Faca(1 - 4)Street Frontage                 | ge <b>23</b> 6L                                                           | Linear Feet<br>inear Feet |                |                                                                          |                                         |  |  |
| (2,3,4) Height to Top                                      | o of Sign                                                                 | Feet Clearance to G       | rade <u>/</u>  | Feet                                                                     |                                         |  |  |
| Existing Signage/Type                                      | :                                                                         |                           |                | ● FOR OF                                                                 | FICE USE ONLY •                         |  |  |
| FW building                                                | y sign (                                                                  | B) 96 SC                  | ą. Ft.         | Signage Allowed on                                                       | Parcel: Hwy 1050                        |  |  |
|                                                            |                                                                           |                           | q. Ft.         | Building                                                                 | Sq. Ft.                                 |  |  |
|                                                            |                                                                           | So                        | q. Ft.         | Free-Standing                                                            | 354 Sq. Ft.                             |  |  |
| Total Existin                                              | g:                                                                        | Sc                        | q. Ft.         | Total Allowed:                                                           | 354 Sq. Ft.                             |  |  |
| COMMENTS:                                                  |                                                                           |                           |                |                                                                          |                                         |  |  |

Community Development Approval <u>6/16/04</u> Date 104 Ray Mc Ma Applicant's Signature Date

(White: Community Development)

(Canary: Applicant)

(Pink: Code Enforcement)

| GRANDRIGA                                                                        | BIGN PERMIT                                                                                      |                                                                                                      |                                   |                                                                                                                         |                                    |  |  |
|----------------------------------------------------------------------------------|--------------------------------------------------------------------------------------------------|------------------------------------------------------------------------------------------------------|-----------------------------------|-------------------------------------------------------------------------------------------------------------------------|------------------------------------|--|--|
|                                                                                  | :                                                                                                | Development Department<br>th Street<br>tion, CO 81501                                                |                                   | Permit No.<br>Date Submitted $(\ell     8   04)$<br>FEE \$ $5.00$<br>Tax Schedule $2946 - 104 - 21.016$<br>Zone $C - 2$ |                                    |  |  |
| BUSINESS NAME _ (2<br>STREET ADDRESS _ 2<br>PROPERTY OWNER 7<br>OWNER ADDRESS 22 | MI & K FNVost                                                                                    | ment J                                                                                               | CONTR<br>LICENS<br>ADDRI<br>TELEP | ACTOR <u>2/05-05-61</u><br>SENO. <u>20405-61</u><br>ESS <u>3182 Hall</u><br>HONE NO. <u>52340</u>                       | Meon sign Cu<br>Alo Rhand Je<br>45 |  |  |
| Image FLUSH   Face Change Only (2,3)   [] 2. ROOF   [] 3. FREE-   [] 4. PROJI    | H WALL 2 Squ   & 4): 2 Squ   STANDING 2 Tra   4 or 1 2 O.5 S                                     | 2 Square Feet per Linear Foot of Building Facade<br>2 Square Feet per Linear Foot of Building Facade |                                   |                                                                                                                         |                                    |  |  |
| <ul><li>(1,2,4) Building Faca</li><li>(1 - 4) Street Frontag</li></ul>           | osed Sign <u>96</u> Sq<br>de <u>72</u> Linear Fo<br>ge <u>236</u> Linear Fo<br>of Sign <u>Fo</u> | eet                                                                                                  | de                                | Feét                                                                                                                    |                                    |  |  |
| Existing Signage/Type:                                                           |                                                                                                  |                                                                                                      |                                   | • FOR OFF                                                                                                               | ICE USE ONLY ●                     |  |  |
| for sign                                                                         | A                                                                                                | <b>FO</b> Sq. 1<br>. Sq. 1                                                                           |                                   | Signage Allowed on H<br>Building                                                                                        | Parcel: Hung Ursc                  |  |  |
|                                                                                  |                                                                                                  | Sq. 1                                                                                                |                                   | Free-Standing                                                                                                           | 354 Sq. F                          |  |  |
| Total Existing                                                                   | <u>z</u> .                                                                                       | <b>T</b> Sq. 1                                                                                       |                                   | Total Allowed:                                                                                                          | 354 Sq. F                          |  |  |
| COMMENTS:                                                                        |                                                                                                  |                                                                                                      |                                   |                                                                                                                         |                                    |  |  |