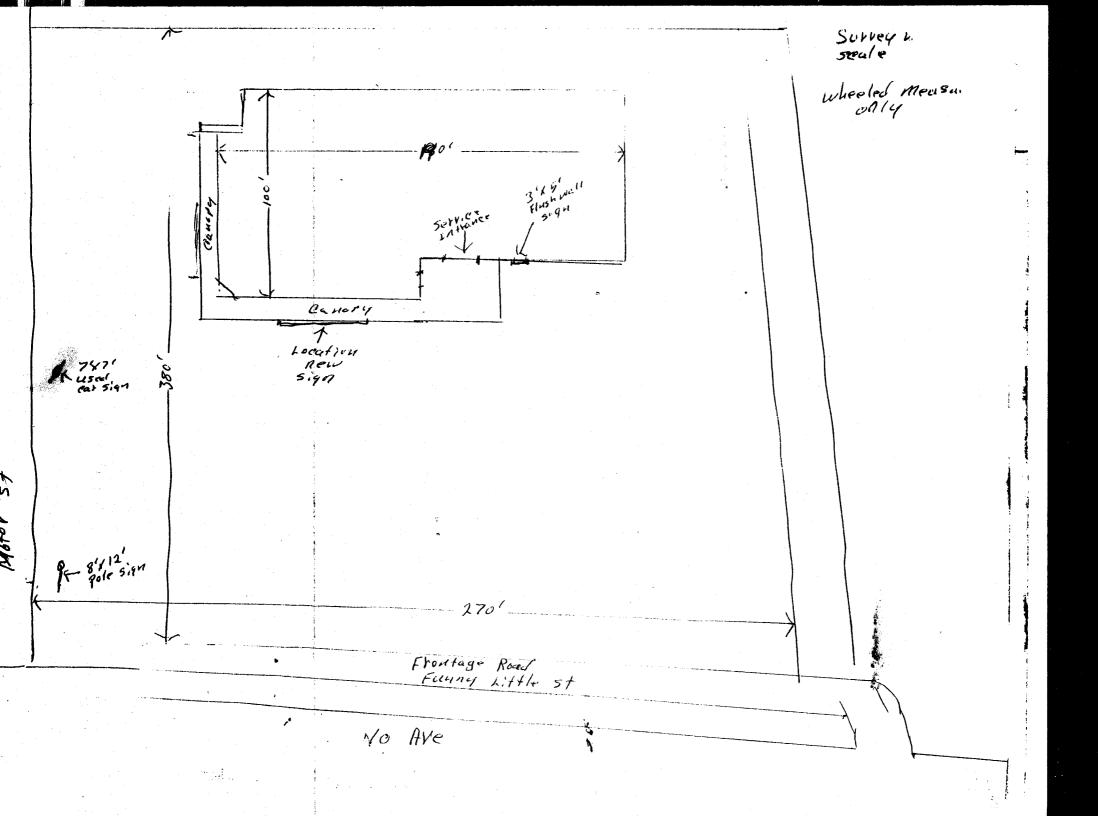

**NOTE:** No sign may exceed 300 square feet. A separate sign permit is required for each sign. Attach a sketch, to scale, of proposed and existing signage including types, dimensions and lettering. Attach a plot plan, to scale, showing: abutting streets, alleys, easements, driveways, encroachments, property lines, distances from existing buildings to proposed signs and required setbacks. Roof signs shall be manufactured such that no guy wires, braces or supports shall be visible.

I hereby attest that the information on this form and the attached sketches are true and accurate.

May Mc Manne 8/6/64 Applicant's Signature Date Community Development Approval Date

(White: Community Development)