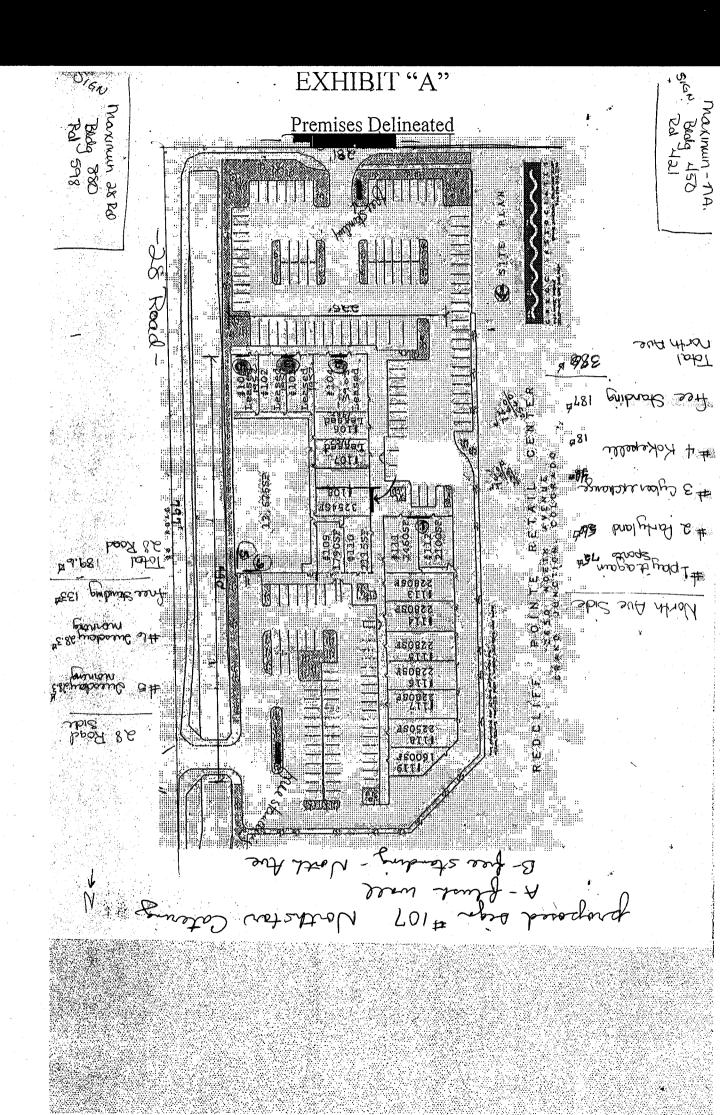

U

| BUSINESS NAME NORTHSTAR<br>STREET ADDRESS 2650 NORTH<br>PROPERTY OWNER                                                                                                          | AVE #107 LICENS<br>ED CLIFF) ADDRE                                                          | ACTOR AUGELS<br>SENO. 204007<br>SSS 500 N WE<br>HONE NO. 244-8 | STBATE DR. #C                                       |  |  |  |
|---------------------------------------------------------------------------------------------------------------------------------------------------------------------------------|---------------------------------------------------------------------------------------------|----------------------------------------------------------------|-----------------------------------------------------|--|--|--|
| 1. FLUSH WALL 2 S                                                                                                                                                               | quare Feet per Linear Foot of                                                               | Building Facade                                                |                                                     |  |  |  |
| Face Change Only (2,3 & 4):                                                                                                                                                     |                                                                                             |                                                                |                                                     |  |  |  |
| [] 2. ROOF 2 S                                                                                                                                                                  | 2 Square Feet per Linear Foot of Building Facade                                            |                                                                |                                                     |  |  |  |
| [] 3. FREE-STANDING 2 T                                                                                                                                                         | 2 Traffic Lanes - 0.75 Square Feet x Street Frontage                                        |                                                                |                                                     |  |  |  |
| 4 o                                                                                                                                                                             | 4 or more Traffic Lanes - 1.5 Square Feet x Street Frontage                                 |                                                                |                                                     |  |  |  |
| [] <b>4. PROJECTING</b> 0.5                                                                                                                                                     | [] 4. PROJECTING 0.5 Square Feet per each Linear Foot of Building Facade                    |                                                                |                                                     |  |  |  |
| [] Existing Externally or Internally Illumina                                                                                                                                   | ated - No Change in Electrica                                                               | Service                                                        | Non-Illuminated                                     |  |  |  |
|                                                                                                                                                                                 | Feet                                                                                        | Feet                                                           | E USE ONLY •                                        |  |  |  |
| Existing Signage/Type:                                                                                                                                                          |                                                                                             |                                                                |                                                     |  |  |  |
| (on record)                                                                                                                                                                     | Sq. Ft.                                                                                     | Signage Allowed on Pa                                          | rcel: North Ave                                     |  |  |  |
|                                                                                                                                                                                 | Sq. Ft.                                                                                     | Building                                                       | 450 Sq. Ft.                                         |  |  |  |
|                                                                                                                                                                                 | Sq. Ft.                                                                                     | Free-Standing                                                  | 421,5 Sq. Ft.                                       |  |  |  |
| Total Existing:                                                                                                                                                                 | Sq. Ft.                                                                                     | Total Allowed:                                                 | 450 ' Sq. Ft.                                       |  |  |  |
| COMMENTS: facadet / ron<br>Meanure Ments are<br>NOTE: No sign may exceed 300 square<br>proposed and existing signage including ty<br>and locations. Roof signs shall be manufac | feet. A separate sign perm<br>pes, dimensions, lettering, a<br>ctured such that no guy wire | nit is required for each butting streets, alleys, e            | sign. 'Attach a sketch of asements, property lines, |  |  |  |

| DUCINECS                                | ME NOOTH C                   | AD CATERIDE                                                 | CONTRACTOR ANG                                      | = SKUCO.               |  |  |
|-----------------------------------------|------------------------------|-------------------------------------------------------------|-----------------------------------------------------|------------------------|--|--|
|                                         |                              |                                                             | LICENSENO. 2040074<br>ADDRESS 590 N. WESTGATE DR #C |                        |  |  |
|                                         |                              |                                                             |                                                     |                        |  |  |
|                                         |                              | TELEPHONE NO. 244-68934                                     |                                                     |                        |  |  |
| <u>г 1 1</u>                            | FLUSH WALL                   | 2 Square Feet per Linear F                                  | oot of Duilding Facada                              |                        |  |  |
| [] 1.<br>Face Change                    | Only (2,3 & 4):              | 2 Square reet per Linear r                                  | oot of Bunding Pacade                               | ,                      |  |  |
| [ ] 2.                                  | ROOF                         | 2 Square Feet per Linear Foot of Building Facade            |                                                     |                        |  |  |
| [ <b>y</b> ] 3.                         | FREE-STANDING                | 2 Traffic Lanes - 0.75 Square Feet x Street Frontage        |                                                     |                        |  |  |
| ·/·                                     |                              | 4 or more Traffic Lanes - 1.5 Square Feet x Street Frontage |                                                     |                        |  |  |
| []4.                                    | PROJECTING                   | 0.5 Square Feet per each Linear Foot of Building Facade     |                                                     |                        |  |  |
| ă,                                      |                              |                                                             | •                                                   |                        |  |  |
| [] Existing E                           | xternally or Internally II   | uminated - No Change in El                                  | ectrical Service                                    | [ ] Non-Illuminated    |  |  |
|                                         |                              |                                                             |                                                     |                        |  |  |
| (1 - 4) Are                             | a of Proposed Sign <u>94</u> | Square Feet                                                 |                                                     |                        |  |  |
|                                         | ding Facade 225              |                                                             |                                                     |                        |  |  |
| (1 - 4) Street Frontage 281 Linear Feet |                              |                                                             |                                                     |                        |  |  |
| (2,3,4) Hei                             | ght to Top of Sign           | Feet Clearance to Grade                                     | e Feet                                              |                        |  |  |
| Existing Signage/Type:                  |                              | • FOR                                                       | • FOR OFFICE USE ONLY •                             |                        |  |  |
| (on rec                                 | iord)                        | Sq. F                                                       | t. Signage Allowe                                   | d on Parcel: North Ave |  |  |
| -C                                      |                              | Sq. F                                                       | t. Building                                         | <b>450</b> Sq. Ft.     |  |  |
|                                         |                              | Sq. F                                                       | t. Free-Standing                                    | 421.50 Sq. Ft.         |  |  |
| Tot                                     | al Existing:                 | Sq. F                                                       | t. Total Allow                                      | red: 450 Sq. Ft.       |  |  |
| COMMENT                                 | s: change                    | basiners me                                                 | me on to                                            | rant sign              |  |  |
| On N                                    | lorth Au                     | 2.                                                          |                                                     |                        |  |  |

**NOTE:** No sign may exceed 300 square feet. A separate sign permit is required for each sign. 'Attach a sketch of proposed and existing signage including types, dimensions, lettering, abutting streets, alleys, easements, property lines, and locations. Roof signs shall be manufactured such that no guy wires, braces or supports shall be visible.