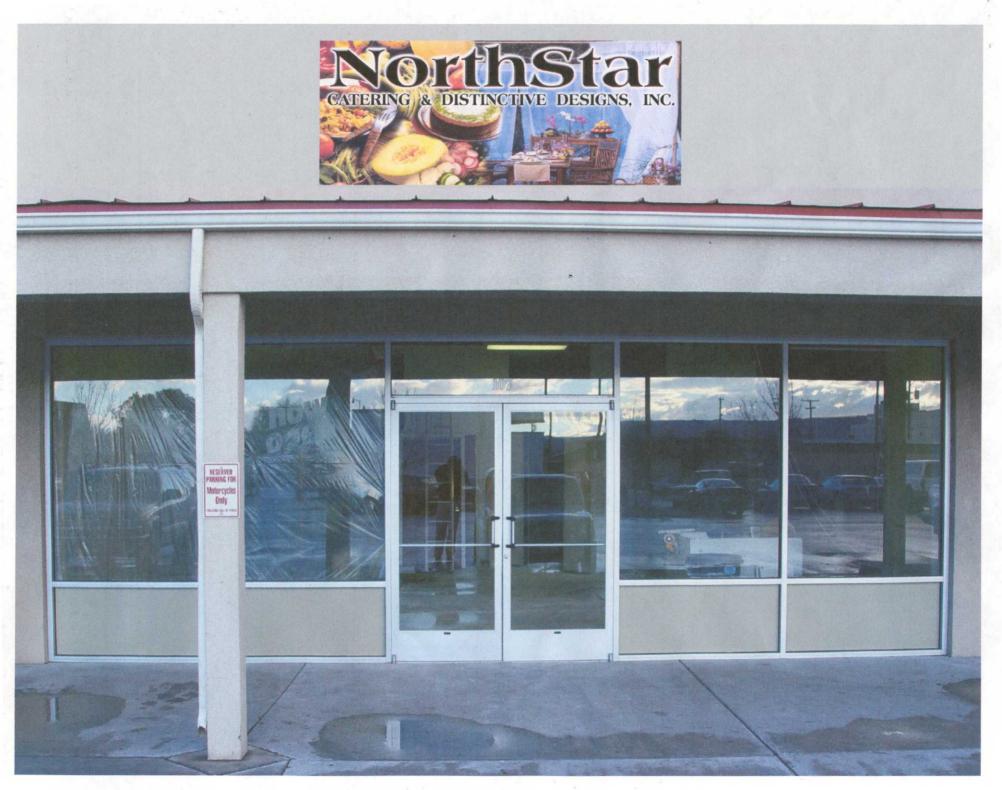

| DUCINECS                                | ME NOOTH C                   | AD CATERIDE                                                 | CONTRACTOR ANG                                      | = SKUCO.               |  |  |
|-----------------------------------------|------------------------------|-------------------------------------------------------------|-----------------------------------------------------|------------------------|--|--|
|                                         |                              |                                                             | LICENSENO. 2040074<br>ADDRESS 590 N. WESTGATE DR #C |                        |  |  |
|                                         |                              |                                                             |                                                     |                        |  |  |
|                                         |                              | TELEPHONE NO. 244-68934                                     |                                                     |                        |  |  |
| <u>г 1 1</u>                            | FLUSH WALL                   | 2 Square Feet per Linear F                                  | oot of Duilding Facada                              |                        |  |  |
| [] 1.<br>Face Change                    | Only (2,3 & 4):              | 2 Square reet per Linear r                                  | oot of Bunding Pacade                               | ,                      |  |  |
| [ ] 2.                                  | ROOF                         | 2 Square Feet per Linear Foot of Building Facade            |                                                     |                        |  |  |
| [ <b>y</b> ] 3.                         | FREE-STANDING                | 2 Traffic Lanes - 0.75 Square Feet x Street Frontage        |                                                     |                        |  |  |
| ·/·                                     |                              | 4 or more Traffic Lanes - 1.5 Square Feet x Street Frontage |                                                     |                        |  |  |
| []4.                                    | PROJECTING                   | 0.5 Square Feet per each Linear Foot of Building Facade     |                                                     |                        |  |  |
| ă,                                      |                              |                                                             | •                                                   |                        |  |  |
| [] Existing E                           | xternally or Internally II   | uminated - No Change in El                                  | ectrical Service                                    | [ ] Non-Illuminated    |  |  |
|                                         |                              |                                                             |                                                     |                        |  |  |
| (1 - 4) Are                             | a of Proposed Sign <u>94</u> | Square Feet                                                 |                                                     |                        |  |  |
|                                         | ding Facade 225              |                                                             |                                                     |                        |  |  |
| (1 - 4) Street Frontage 281 Linear Feet |                              |                                                             |                                                     |                        |  |  |
| (2,3,4) Hei                             | ght to Top of Sign           | Feet Clearance to Grade                                     | e Feet                                              |                        |  |  |
| Existing Signage/Type:                  |                              | • FOR                                                       | • FOR OFFICE USE ONLY •                             |                        |  |  |
| (on rec                                 | iord)                        | Sq. F                                                       | t. Signage Allowe                                   | d on Parcel: North Ave |  |  |
| -C                                      |                              | Sq. F                                                       | t. Building                                         | <b>450</b> Sq. Ft.     |  |  |
|                                         |                              | Sq. F                                                       | t. Free-Standing                                    | 421.50 Sq. Ft.         |  |  |
| Tot                                     | al Existing:                 | Sq. F                                                       | t. Total Allow                                      | red: 450 Sq. Ft.       |  |  |
| COMMENT                                 | s: change                    | basiners me                                                 | me on to                                            | rant sign              |  |  |
| On N                                    | lorth Au                     | 2.                                                          |                                                     |                        |  |  |