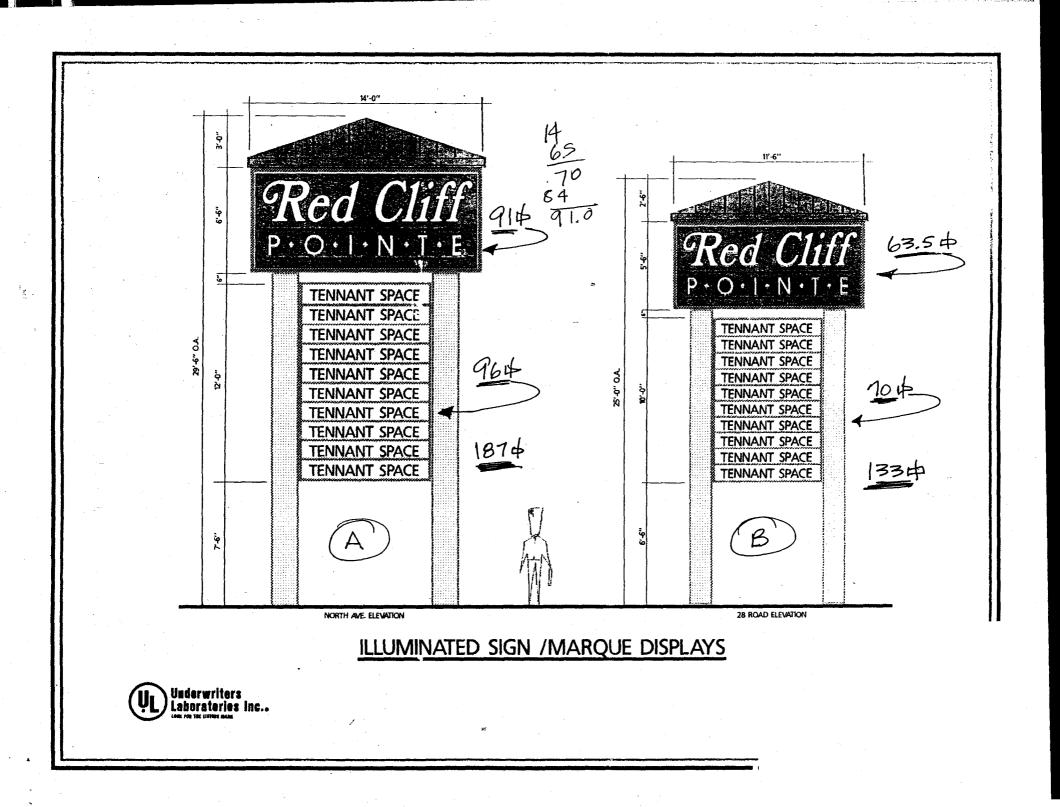

U

| BUSINESS NAME NORTHSTAR<br>STREET ADDRESS 2650 NORTH<br>PROPERTY OWNER                                                                                                          | AVE #107 LICENS<br>ED CLIFF) ADDRE                                                          | ACTOR AUGELS<br>SENO. 204007<br>SSS 500 N WE<br>HONE NO. 244-8 | STBATE DR. #C                                       |  |  |  |
|---------------------------------------------------------------------------------------------------------------------------------------------------------------------------------|---------------------------------------------------------------------------------------------|----------------------------------------------------------------|-----------------------------------------------------|--|--|--|
| 1. FLUSH WALL 2 S                                                                                                                                                               | quare Feet per Linear Foot of                                                               | Building Facade                                                |                                                     |  |  |  |
| Face Change Only (2,3 & 4):                                                                                                                                                     |                                                                                             |                                                                |                                                     |  |  |  |
| [] 2. ROOF 2 S                                                                                                                                                                  | 2 Square Feet per Linear Foot of Building Facade                                            |                                                                |                                                     |  |  |  |
| [] 3. FREE-STANDING 2 T                                                                                                                                                         | 2 Traffic Lanes - 0.75 Square Feet x Street Frontage                                        |                                                                |                                                     |  |  |  |
| 4 o                                                                                                                                                                             | 4 or more Traffic Lanes - 1.5 Square Feet x Street Frontage                                 |                                                                |                                                     |  |  |  |
| [] <b>4. PROJECTING</b> 0.5                                                                                                                                                     | [] 4. PROJECTING 0.5 Square Feet per each Linear Foot of Building Facade                    |                                                                |                                                     |  |  |  |
| [] Existing Externally or Internally Illumina                                                                                                                                   | ated - No Change in Electrica                                                               | Service                                                        | Non-Illuminated                                     |  |  |  |
|                                                                                                                                                                                 | Feet                                                                                        | Feet                                                           | E USE ONLY •                                        |  |  |  |
| Existing Signage/Type:                                                                                                                                                          |                                                                                             |                                                                |                                                     |  |  |  |
| (on record)                                                                                                                                                                     | Sq. Ft.                                                                                     | Signage Allowed on Pa                                          | rcel: North Ave                                     |  |  |  |
|                                                                                                                                                                                 | Sq. Ft.                                                                                     | Building                                                       | 450 Sq. Ft.                                         |  |  |  |
|                                                                                                                                                                                 | Sq. Ft.                                                                                     | Free-Standing                                                  | 421,5 Sq. Ft.                                       |  |  |  |
| Total Existing:                                                                                                                                                                 | Sq. Ft.                                                                                     | Total Allowed:                                                 | 450 ' Sq. Ft.                                       |  |  |  |
| COMMENTS: facadet / ron<br>Meanure Ments are<br>NOTE: No sign may exceed 300 square<br>proposed and existing signage including ty<br>and locations. Roof signs shall be manufac | feet. A separate sign perm<br>pes, dimensions, lettering, a<br>ctured such that no guy wire | nit is required for each butting streets, alleys, e            | sign. 'Attach a sketch of asements, property lines, |  |  |  |

| DUCINECS                                | ME NOOTH C                   | AD CATERIDE                                                 | CONTRACTOR ANG                                      | = SKUCO.               |  |  |
|-----------------------------------------|------------------------------|-------------------------------------------------------------|-----------------------------------------------------|------------------------|--|--|
|                                         |                              |                                                             | LICENSENO. 2040074<br>ADDRESS 590 N. WESTGATE DR #C |                        |  |  |
|                                         |                              |                                                             |                                                     |                        |  |  |
|                                         |                              | TELEPHONE NO. 244-68934                                     |                                                     |                        |  |  |
| <u>г 1 1</u>                            | FLUSH WALL                   | 2 Square Feet per Linear F                                  | oot of Duilding Facada                              |                        |  |  |
| [] 1.<br>Face Change                    | Only (2,3 & 4):              | 2 Square reet per Linear r                                  | oot of Bunding Pacade                               | ,                      |  |  |
| [ ] 2.                                  | ROOF                         | 2 Square Feet per Linear Foot of Building Facade            |                                                     |                        |  |  |
| [ <b>y</b> ] 3.                         | FREE-STANDING                | 2 Traffic Lanes - 0.75 Square Feet x Street Frontage        |                                                     |                        |  |  |
| ·/·                                     |                              | 4 or more Traffic Lanes - 1.5 Square Feet x Street Frontage |                                                     |                        |  |  |
| []4.                                    | PROJECTING                   | 0.5 Square Feet per each Linear Foot of Building Facade     |                                                     |                        |  |  |
| ă,                                      |                              |                                                             | •                                                   |                        |  |  |
| [] Existing E                           | xternally or Internally II   | uminated - No Change in El                                  | ectrical Service                                    | [ ] Non-Illuminated    |  |  |
|                                         |                              |                                                             |                                                     |                        |  |  |
| (1 - 4) Are                             | a of Proposed Sign <u>94</u> | Square Feet                                                 |                                                     |                        |  |  |
|                                         | ding Facade 225              |                                                             |                                                     |                        |  |  |
| (1 - 4) Street Frontage 281 Linear Feet |                              |                                                             |                                                     |                        |  |  |
| (2,3,4) Hei                             | ght to Top of Sign           | Feet Clearance to Grade                                     | e Feet                                              |                        |  |  |
| Existing Signage/Type:                  |                              | • FOR                                                       | • FOR OFFICE USE ONLY •                             |                        |  |  |
| (on rec                                 | iord)                        | Sq. F                                                       | t. Signage Allowe                                   | d on Parcel: North Ave |  |  |
| -C                                      |                              | Sq. F                                                       | t. Building                                         | <b>450</b> Sq. Ft.     |  |  |
|                                         |                              | Sq. F                                                       | t. Free-Standing                                    | 421.50 Sq. Ft.         |  |  |
| Tot                                     | al Existing:                 | Sq. F                                                       | t. Total Allow                                      | red: 450 Sq. Ft.       |  |  |
| COMMENT                                 | s: change                    | basiners me                                                 | me on to                                            | rant sign              |  |  |
| On N                                    | lorth Au                     | 2.                                                          |                                                     |                        |  |  |

**NOTE:** No sign may exceed 300 square feet. A separate sign permit is required for each sign. 'Attach a sketch of proposed and existing signage including types, dimensions, lettering, abutting streets, alleys, easements, property lines, and locations. Roof signs shall be manufactured such that no guy wires, braces or supports shall be visible.