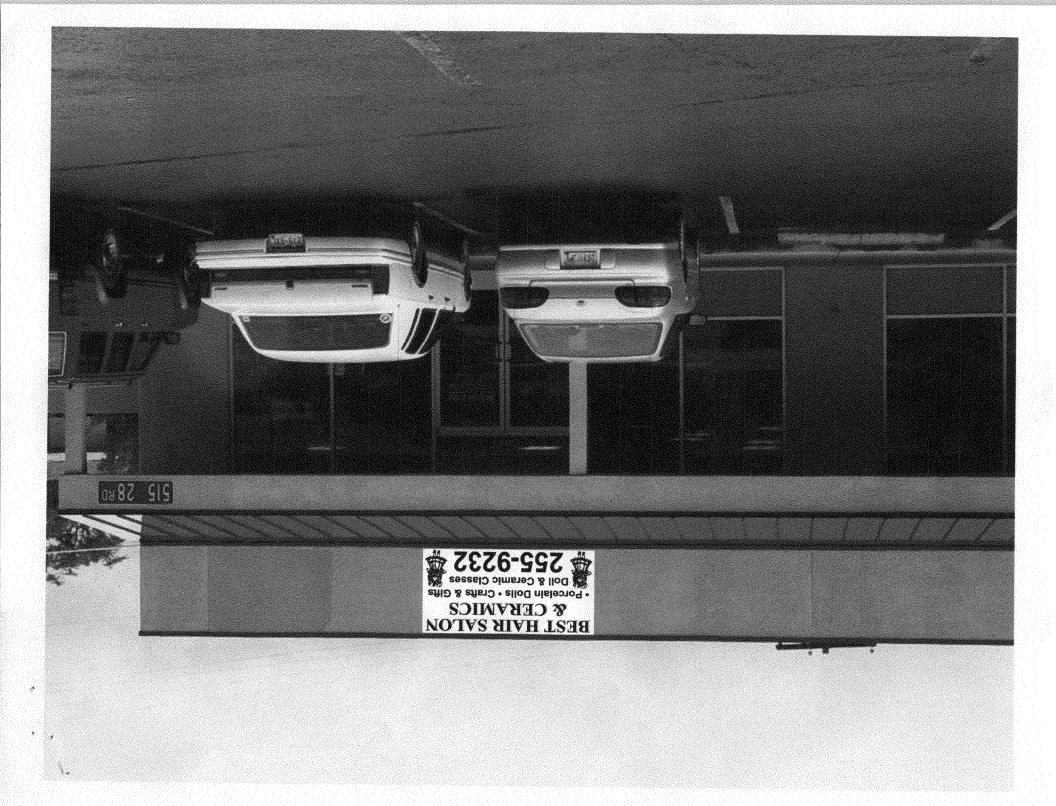

| BUSINESS NAME BEST HAIR SAL<br>STREET ADDRESS <u>2650 REDCL</u><br>PROPERTY OWNER <u>ROGEL</u><br>OWNER ADDRESS <u>SASTLEN BARGE</u>                                                                                                                                                                                                                                                                                                                                       | (NORTH AVE) ADI               | TRACTOR ANGEL SI<br>ENSE NO. <u>20400</u><br>DRESS 540 N. WES<br>EPHONE NO. <u>244</u> -84 | TGATE DR.   |  |
|----------------------------------------------------------------------------------------------------------------------------------------------------------------------------------------------------------------------------------------------------------------------------------------------------------------------------------------------------------------------------------------------------------------------------------------------------------------------------|-------------------------------|--------------------------------------------------------------------------------------------|-------------|--|
| 7 •                                                                                                                                                                                                                                                                                                                                                                                                                                                                        | 2 Square Feet per Linear Foot | of Building Facade                                                                         |             |  |
| Face Change Only (2.3 & 4):         [] 2. ROOF       2 Square Feet per Linear Foot of Building Facade         [] 3. FREE-STANDING       2 Traffic Lanes - 0.75 Square Feet x Street Frontage         4 or more Traffic Lanes - 1.5 Square Feet x Street Frontage         [] 4. PROJECTING       0.5 Square Feet per each Linear Foot of Building Facade         [] Existing Externally or Internally Illuminated - No Change in Electrical Service       M Non-Illuminated |                               |                                                                                            |             |  |
| <ul> <li>(1 - 4) Area of Proposed Sign <u>18</u> Square Feet</li> <li>(1,2,4) Building Facade <u>2+880</u>hear Feet</li> <li>(1 - 4) Street Frontage <u>598</u> Linear Feet</li> <li>(2,3,4) Height to Top of Sign <u>15</u> Feet Clearance to Grade <u>12</u> Feet</li> </ul>                                                                                                                                                                                             |                               |                                                                                            |             |  |
| Existing Signage/Type:                                                                                                                                                                                                                                                                                                                                                                                                                                                     |                               |                                                                                            |             |  |
| FW                                                                                                                                                                                                                                                                                                                                                                                                                                                                         | /8 # Sq. Ft.                  | Signage Allowed on Par                                                                     | rcel: 28 fd |  |
|                                                                                                                                                                                                                                                                                                                                                                                                                                                                            | Sq. Ft.                       | Building                                                                                   | 880 Sq. Ft. |  |
|                                                                                                                                                                                                                                                                                                                                                                                                                                                                            | Sq. Ft.                       | Free-Standing                                                                              | 598 Sq. Ft. |  |
| Total Existing:                                                                                                                                                                                                                                                                                                                                                                                                                                                            | 18 <sup>≠</sup> Sq. Ft.       | Total Allowed:                                                                             | 880 Sa. Ft. |  |