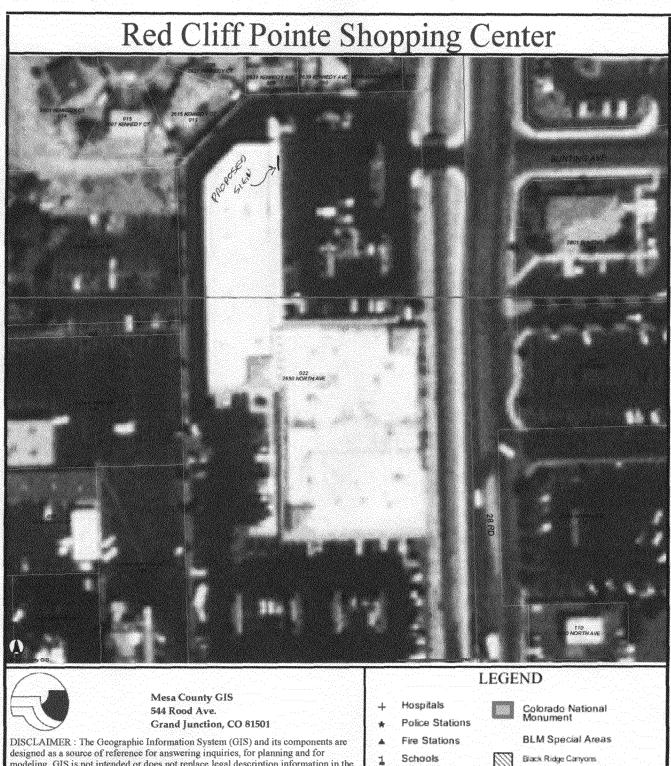

| BUSINESS NAME BEST HAIR SAL<br>STREET ADDRESS <u>2650 REDCL</u><br>PROPERTY OWNER <u>ROGEL</u><br>OWNER ADDRESS <u>SASTLEN BARGE</u>                                                                                                                                                                                                                                                                                                                                       | (NORTH AVE) ADI               | TRACTOR ANGEL SI<br>ENSE NO. <u>20400</u><br>DRESS 540 N. WES<br>EPHONE NO. <u>244</u> -84 | TGATE DR.   |  |
|----------------------------------------------------------------------------------------------------------------------------------------------------------------------------------------------------------------------------------------------------------------------------------------------------------------------------------------------------------------------------------------------------------------------------------------------------------------------------|-------------------------------|--------------------------------------------------------------------------------------------|-------------|--|
| 7 •                                                                                                                                                                                                                                                                                                                                                                                                                                                                        | 2 Square Feet per Linear Foot | of Building Facade                                                                         |             |  |
| Face Change Only (2.3 & 4):         [] 2. ROOF       2 Square Feet per Linear Foot of Building Facade         [] 3. FREE-STANDING       2 Traffic Lanes - 0.75 Square Feet x Street Frontage         4 or more Traffic Lanes - 1.5 Square Feet x Street Frontage         [] 4. PROJECTING       0.5 Square Feet per each Linear Foot of Building Facade         [] Existing Externally or Internally Illuminated - No Change in Electrical Service       M Non-Illuminated |                               |                                                                                            |             |  |
| <ul> <li>(1 - 4) Area of Proposed Sign <u>18</u> Square Feet</li> <li>(1,2,4) Building Facade <u>2+880</u>hear Feet</li> <li>(1 - 4) Street Frontage <u>598</u> Linear Feet</li> <li>(2,3,4) Height to Top of Sign <u>15</u> Feet Clearance to Grade <u>12</u> Feet</li> </ul>                                                                                                                                                                                             |                               |                                                                                            |             |  |
| Existing Signage/Type:                                                                                                                                                                                                                                                                                                                                                                                                                                                     |                               |                                                                                            |             |  |
| FW                                                                                                                                                                                                                                                                                                                                                                                                                                                                         | /8 # Sq. Ft.                  | Signage Allowed on Par                                                                     | rcel: 28 fd |  |
|                                                                                                                                                                                                                                                                                                                                                                                                                                                                            | Sq. Ft.                       | Building                                                                                   | 880 Sq. Ft. |  |
|                                                                                                                                                                                                                                                                                                                                                                                                                                                                            | Sq. Ft.                       | Free-Standing                                                                              | 598 Sq. Ft. |  |
| Total Existing:                                                                                                                                                                                                                                                                                                                                                                                                                                                            | 18 <sup>≠</sup> Sq. Ft.       | Total Allowed:                                                                             | 880 Sa. Ft. |  |