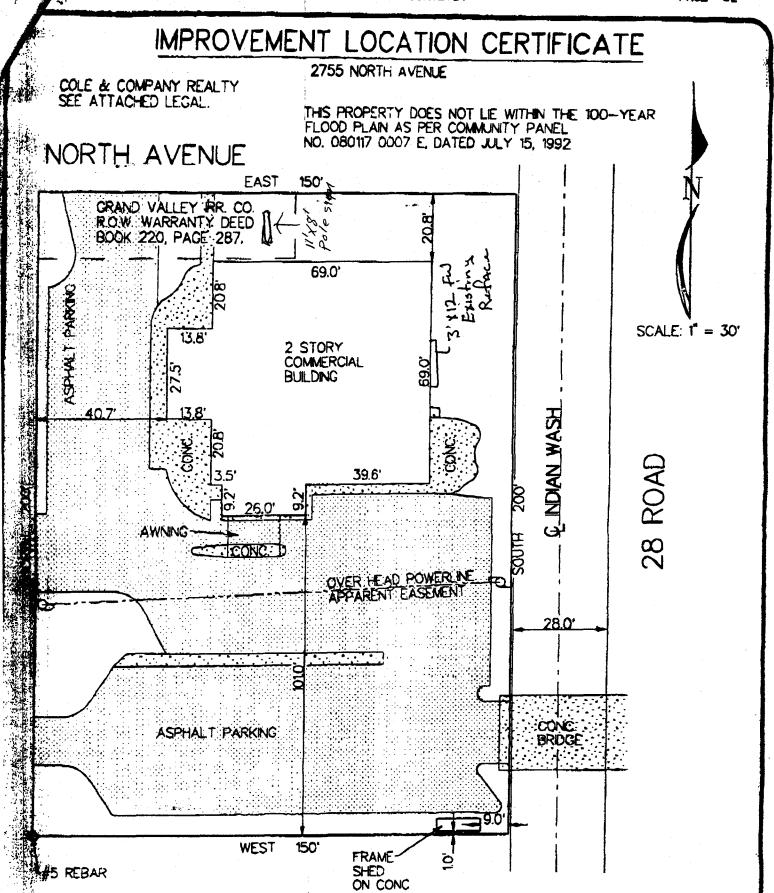

(Pink: Code Enforcement)

| TAX SCHEDULE 2945-131-84-014  BUSINESS NAME (Pentury 21  STREET ADDRESS 2756 No Ave Ghand J  PROPERTY OWNER Dale G. Cole  OWNER ADDRESS 235 N. 7 <sup>th</sup> st Grand JC  81501-3                                                                                                                                                                                       | LICENSE NO. <u>204056/</u><br>cf. ADDRESS <u>3/83 Ha//</u><br>TELEPHONE NO. 523-4044                                                                                                                                                                   | 5 (BUS) 241-9661 H                                                                                                                                        |
|---------------------------------------------------------------------------------------------------------------------------------------------------------------------------------------------------------------------------------------------------------------------------------------------------------------------------------------------------------------------------|--------------------------------------------------------------------------------------------------------------------------------------------------------------------------------------------------------------------------------------------------------|-----------------------------------------------------------------------------------------------------------------------------------------------------------|
| Face change only on items 2, 3 & 4  [ ] 2. ROOF                                                                                                                                                                                                                                                                                                                           | Linear Foot of Building Façade  Linear Foot of Building Facade  1.75 Square Feet x Street Frontage  Lanes - 1.5 Square Feet x Street Frontage  The each Linear Foot of Building Facade                                                                 |                                                                                                                                                           |
| [×] Existing Externally or Internally Illuminated – No Char                                                                                                                                                                                                                                                                                                               |                                                                                                                                                                                                                                                        | on-Illuminated                                                                                                                                            |
| (1-4) Area of Proposed Sign: 36 Square Feet (1,2,4) Building Façade: 69 Linear Feet (1-4) Street Frontage: 200 Linear Feet (2-4) Height to Top of Sign: Feet                                                                                                                                                                                                              | learance to Grade: Feet                                                                                                                                                                                                                                |                                                                                                                                                           |
|                                                                                                                                                                                                                                                                                                                                                                           |                                                                                                                                                                                                                                                        |                                                                                                                                                           |
| EXISTING SIGNAGE/TYPE:                                                                                                                                                                                                                                                                                                                                                    |                                                                                                                                                                                                                                                        | ICE USE ONLY                                                                                                                                              |
| EXISTING SIGNAGE/TYPE:                                                                                                                                                                                                                                                                                                                                                    | ● FOR OFF.  Sq. Ft. Signage Allowed on P                                                                                                                                                                                                               |                                                                                                                                                           |
| EXISTING SIGNAGE/TYPE:                                                                                                                                                                                                                                                                                                                                                    | Sq. Ft. Signage Allowed on P Sq. Ft. Buildin                                                                                                                                                                                                           | Parcel: 28 RL<br>ng <u>138</u> Sq. Ft.                                                                                                                    |
| EXISTING SIGNAGE/TYPE:                                                                                                                                                                                                                                                                                                                                                    | Sq. Ft. Signage Allowed on P Sq. Ft. Buildin                                                                                                                                                                                                           | Parcel: 28 Rd                                                                                                                                             |
| EXISTING SIGNAGE/TYPE:  Total Existing:                                                                                                                                                                                                                                                                                                                                   | Sq. Ft. Signage Allowed on P Sq. Ft. Buildin Sq. Ft. Free-Standin                                                                                                                                                                                      | Parcel: 28 RL<br>ng <u>138</u> Sq. Ft.                                                                                                                    |
| Total Existing:  COMMENTS: Face Change only  NOTE: No sign may exceed 300 square feet. A separate sign and existing signage including types, dimensions and lettering. A driveways, encroachments, property lines, distances from exist be manufactured such that no guy wires, braces or supports shall hereby attest that the information on this form and the attached | Sq. Ft. Signage Allowed on F Buildin Free-Standin Total Allowe  Dermit is required for each sign. Attach a statch a plot plan, to scale, showing: abutting buildings to proposed signs and required all be visible.  d sketches are true and accurate. | Parcel: 28 RL  ng 138 Sq. Ft.  ng 150 Sq. Ft.  d: 150 Sq. Ft.  sketch, to scale, of proposed ng streets, alleys, easements, ed setbacks. Roof signs shall |
| Total Existing:  COMMENTS: Face Change only  NOTE: No sign may exceed 300 square feet. A separate sign and existing signage including types, dimensions and lettering. A driveways, encroachments, property lines, distances from existing be manufactured such that no guy wires, braces or supports sha                                                                 | Sq. Ft. Signage Allowed on F Buildin Free-Standin Total Allowe  Dermit is required for each sign. Attach a statch a plot plan, to scale, showing: abutting buildings to proposed signs and required all be visible.  d sketches are true and accurate. | Parcel: 28 RL  ng 138 Sq. Ft.  ng 150 Sq. Ft.  d: 150 Sq. Ft.  sketch, to scale, of proposed ng streets, alleys, easements, ed setbacks. Roof signs shall |

| TAX SCHEDULE <u>2945-131-01-014</u>                                                                                                                                                                                                                                                                                                                                                                                                                                                                                                                                                                                                                                                                                                                                                                                                                                                                                                                                                                                                                                                                                                                                                                                                                                                                                                                                                                                                                                                                                                                                                                                                                                                                                                                                                                                                                                                                                                                                                                                                                                                                                            | CONTR                                                                                                   | ACTOR wostern neons                                                                                                                                                                                                      | sian Ca.                                                                                  |
|--------------------------------------------------------------------------------------------------------------------------------------------------------------------------------------------------------------------------------------------------------------------------------------------------------------------------------------------------------------------------------------------------------------------------------------------------------------------------------------------------------------------------------------------------------------------------------------------------------------------------------------------------------------------------------------------------------------------------------------------------------------------------------------------------------------------------------------------------------------------------------------------------------------------------------------------------------------------------------------------------------------------------------------------------------------------------------------------------------------------------------------------------------------------------------------------------------------------------------------------------------------------------------------------------------------------------------------------------------------------------------------------------------------------------------------------------------------------------------------------------------------------------------------------------------------------------------------------------------------------------------------------------------------------------------------------------------------------------------------------------------------------------------------------------------------------------------------------------------------------------------------------------------------------------------------------------------------------------------------------------------------------------------------------------------------------------------------------------------------------------------|---------------------------------------------------------------------------------------------------------|--------------------------------------------------------------------------------------------------------------------------------------------------------------------------------------------------------------------------|-------------------------------------------------------------------------------------------|
| BUSINESS NAME Century 21                                                                                                                                                                                                                                                                                                                                                                                                                                                                                                                                                                                                                                                                                                                                                                                                                                                                                                                                                                                                                                                                                                                                                                                                                                                                                                                                                                                                                                                                                                                                                                                                                                                                                                                                                                                                                                                                                                                                                                                                                                                                                                       | LICENS                                                                                                  | SE NO. 2040561                                                                                                                                                                                                           |                                                                                           |
| STREET ADDRESS 2755 No. Ave                                                                                                                                                                                                                                                                                                                                                                                                                                                                                                                                                                                                                                                                                                                                                                                                                                                                                                                                                                                                                                                                                                                                                                                                                                                                                                                                                                                                                                                                                                                                                                                                                                                                                                                                                                                                                                                                                                                                                                                                                                                                                                    | ADDRI                                                                                                   | SENO. <u>2040561</u><br>ESS <u>3183 Hall Av</u> e                                                                                                                                                                        | Ghand Jet                                                                                 |
| PROPERTY OWNER Dale & Cole                                                                                                                                                                                                                                                                                                                                                                                                                                                                                                                                                                                                                                                                                                                                                                                                                                                                                                                                                                                                                                                                                                                                                                                                                                                                                                                                                                                                                                                                                                                                                                                                                                                                                                                                                                                                                                                                                                                                                                                                                                                                                                     | TELEPI                                                                                                  | HONE NO. 523 4045 By                                                                                                                                                                                                     | 5. 241 9661 H                                                                             |
| OWNER ADDRESS 235 N 7th st Chandret                                                                                                                                                                                                                                                                                                                                                                                                                                                                                                                                                                                                                                                                                                                                                                                                                                                                                                                                                                                                                                                                                                                                                                                                                                                                                                                                                                                                                                                                                                                                                                                                                                                                                                                                                                                                                                                                                                                                                                                                                                                                                            |                                                                                                         | ACT PERSON Kay WCM                                                                                                                                                                                                       | anvs                                                                                      |
| [ ] 4. PROJECTING 0.5 Square Feet per                                                                                                                                                                                                                                                                                                                                                                                                                                                                                                                                                                                                                                                                                                                                                                                                                                                                                                                                                                                                                                                                                                                                                                                                                                                                                                                                                                                                                                                                                                                                                                                                                                                                                                                                                                                                                                                                                                                                                                                                                                                                                          | Linear Foot of I<br>.75 Square Fee<br>Lanes - 1.5 Squ<br>r each Linear F                                | Building Facade                                                                                                                                                                                                          | nare Feet                                                                                 |
| [ ] Externally Illuminated [X] Internally Illuminated                                                                                                                                                                                                                                                                                                                                                                                                                                                                                                                                                                                                                                                                                                                                                                                                                                                                                                                                                                                                                                                                                                                                                                                                                                                                                                                                                                                                                                                                                                                                                                                                                                                                                                                                                                                                                                                                                                                                                                                                                                                                          | uminated                                                                                                | [ ] Non-Illur                                                                                                                                                                                                            | ninated                                                                                   |
| (2 - 5) Height to Top of Sign: 23 Feet C (5) Distance from all Existing Off-Premise Signs within                                                                                                                                                                                                                                                                                                                                                                                                                                                                                                                                                                                                                                                                                                                                                                                                                                                                                                                                                                                                                                                                                                                                                                                                                                                                                                                                                                                                                                                                                                                                                                                                                                                                                                                                                                                                                                                                                                                                                                                                                               |                                                                                                         | de: Feet Feet                                                                                                                                                                                                            |                                                                                           |
| XISTING SIGNAGE/TYPE:                                                                                                                                                                                                                                                                                                                                                                                                                                                                                                                                                                                                                                                                                                                                                                                                                                                                                                                                                                                                                                                                                                                                                                                                                                                                                                                                                                                                                                                                                                                                                                                                                                                                                                                                                                                                                                                                                                                                                                                                                                                                                                          |                                                                                                         | • FOR OFFICE US                                                                                                                                                                                                          | E ONLY ●                                                                                  |
| XISTING SIGNAGE/TYPE:  N/A                                                                                                                                                                                                                                                                                                                                                                                                                                                                                                                                                                                                                                                                                                                                                                                                                                                                                                                                                                                                                                                                                                                                                                                                                                                                                                                                                                                                                                                                                                                                                                                                                                                                                                                                                                                                                                                                                                                                                                                                                                                                                                     | Sq. Ft.                                                                                                 | ● FOR OFFICE US  Signage Allowed on Parcel:                                                                                                                                                                              |                                                                                           |
| XISTING SIGNAGE/TYPE:                                                                                                                                                                                                                                                                                                                                                                                                                                                                                                                                                                                                                                                                                                                                                                                                                                                                                                                                                                                                                                                                                                                                                                                                                                                                                                                                                                                                                                                                                                                                                                                                                                                                                                                                                                                                                                                                                                                                                                                                                                                                                                          | Sq. Ft.<br>Sq. Ft.                                                                                      | ● FOR OFFICE US  Signage Allowed on Parcel:  Building                                                                                                                                                                    | North                                                                                     |
| XISTING SIGNAGE/TYPE:                                                                                                                                                                                                                                                                                                                                                                                                                                                                                                                                                                                                                                                                                                                                                                                                                                                                                                                                                                                                                                                                                                                                                                                                                                                                                                                                                                                                                                                                                                                                                                                                                                                                                                                                                                                                                                                                                                                                                                                                                                                                                                          |                                                                                                         | Signage Allowed on Parcel:  Building                                                                                                                                                                                     | North                                                                                     |
| Total Existing:                                                                                                                                                                                                                                                                                                                                                                                                                                                                                                                                                                                                                                                                                                                                                                                                                                                                                                                                                                                                                                                                                                                                                                                                                                                                                                                                                                                                                                                                                                                                                                                                                                                                                                                                                                                                                                                                                                                                                                                                                                                                                                                | Sq. Ft.                                                                                                 | Signage Allowed on Parcel:  Building  Free-Standing                                                                                                                                                                      | North  138 Sq. Ft.                                                                        |
| Total Existing:                                                                                                                                                                                                                                                                                                                                                                                                                                                                                                                                                                                                                                                                                                                                                                                                                                                                                                                                                                                                                                                                                                                                                                                                                                                                                                                                                                                                                                                                                                                                                                                                                                                                                                                                                                                                                                                                                                                                                                                                                                                                                                                | Sq. Ft.                                                                                                 | Signage Allowed on Parcel:  Building  Free-Standing                                                                                                                                                                      | North  138 Sq. Ft.  225 Sq. Ft.                                                           |
| Total Existing:  NOTE: No sign may exceed 300 square feet. A separate sign proposed and existing signage including types, dimensions and let assements, driveways, encroachments, property lines, distances SEPARATE PERMIT FROM THE BUILDING DEPARTMENT OF THE BUILDING | Sq. Ft. Sq. Ft. Sq. Ft.  r clearance is r ttering. Attach from existing tentrol street.                 | Signage Allowed on Parcel:  Building  Free-Standing  Total Allowed:  2  required for each sign. Attach a a plot plan, to scale, showing: abuildings to proposed signs and repuildings to proposed signs and repuildings. | North  138 Sq. Ft.  225 Sq. Ft.  25 Sq. Ft.  sketch, to scale, of atting streets, alleys, |
| Total Existing:  COMMENTS:  NOTE: No sign may exceed 300 square feet. A separate sign proposed and existing signage including types, dimensions and let easements, driveways, encroachments, property lines, distances SEPARATE PERMIT FROM THE BUILDING DEPARTM. I hereby attest that the information on this form and the attached Ray we may have a signature of the property lines and the attached and the property lines are property lines.                                                                                                                                                                                                                                                                                                                                                                                                                                                                                                                                                                                                                                                                                                                                                                                                                                                                                                                                                                                                                                                                                                                                                                                                                                                                                                                                                                                                                                                                                                                                                                                                                                                                             | Sq. Ft. Sq. Ft. Sq. Ft.  r clearance is r ttering. Attach from existing the ENT IS ALSO sketches are tr | Signage Allowed on Parcel:  Building  Free-Standing  Total Allowed:  equired for each sign. Attach a a plot plan, to scale, showing: abrouildings to proposed signs and received and accurate.                           | North  138 Sq. Ft.  225 Sq. Ft.  25 Sq. Ft.  sketch, to scale, of atting streets, alleys, |

(Pink: Building Dept)

(Canary: Applicant)

(Goldenrod: Code Enforcement)

THERY CERTIFY THAT THIS IMPROVEMENT LOCATION CERTIFICATE WAS PREPARED FOR \_\_\_\_\_\_COLE & COMPANY REALTY .

OF IT IS NOT A LAND SURVEY PLAT OR IMPROVEMENT SURVEY PLAT, AND THAT IT IS NOT TO BE RELED OPON FOR THE ESTABLISHMENT ELECT, BUILDING OR OTHER FUTURE IMPROVEMENT LINES. I FURTHER CERTIFY THE IMPROVEMENTS ON THE ABOVE DESCRIBED PARCEL ON TOTAL \_\_\_\_\_\_6/2/00 \_\_\_\_\_\_EXCEPT UTILITY CONNECTIONS, ARE ENTIRELY WITHIN THE BOUNDARES OF THE PARCEL, EXCEPT AS