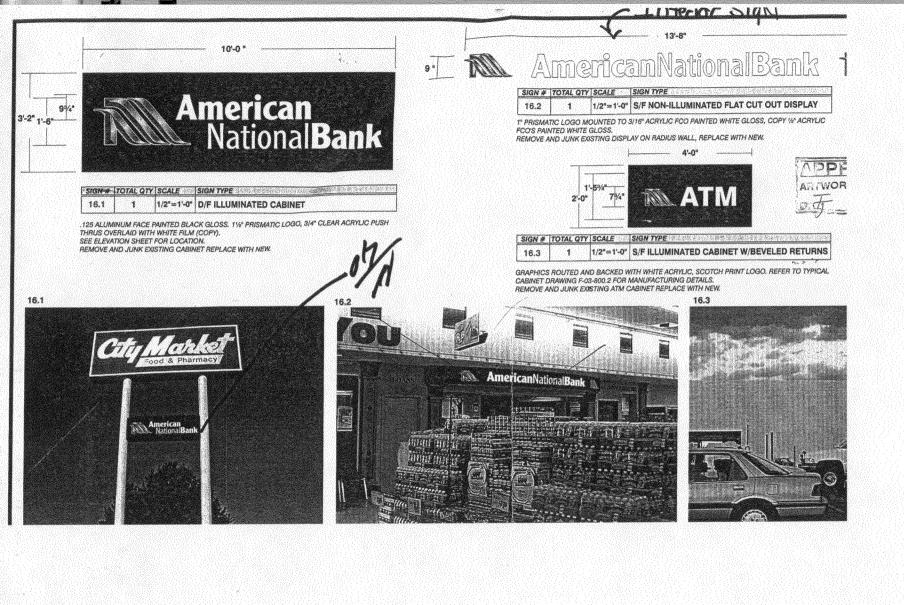

|                                                                                                                   |                                                                            |                                                                          |                   | ·                                  |                                         |                              |                 |
|-------------------------------------------------------------------------------------------------------------------|----------------------------------------------------------------------------|--------------------------------------------------------------------------|-------------------|------------------------------------|-----------------------------------------|------------------------------|-----------------|
| STREET ADDR<br>PROPERTY OV                                                                                        | ME AMERICAN NA<br>RESS 2770 HIGHW<br>VNER CITY MAG<br>RESS 2770 1416H      | ry 50<br>RKET                                                            | LICENSE<br>ADDRES | NO. 2<br>s 8101.                   | 990299                                  | 9<br>FROI                    | DO INC          |
|                                                                                                                   |                                                                            |                                                                          |                   |                                    | •                                       |                              |                 |
| []1.                                                                                                              | FLUSH WALL                                                                 | 2 Square Feet per Linea                                                  | ar Foot of Bi     | ilding Facac                       | ae                                      |                              |                 |
| Face Change Or                                                                                                    | <i>nty (2,3 &amp; 4):</i><br>ROOF                                          | 2 Square Feet per Lines                                                  | ar Foot of Ri     | ildino Faca                        | <del>l</del> e                          |                              |                 |
|                                                                                                                   | FREE-STANDING                                                              | 2 Traffic Lanes - 0.75 S                                                 |                   | _                                  |                                         |                              |                 |
| <b>IX</b> (3.                                                                                                     | FREE-STANDING                                                              | 4 or more Traffic Lanes                                                  |                   |                                    | _                                       |                              |                 |
| []4.                                                                                                              | PROJECTING                                                                 | 0.5 Square Feet per eac                                                  | _                 |                                    | _                                       |                              |                 |
| []                                                                                                                | INOULCIANG                                                                 | o.s square reer per eac                                                  |                   |                                    | .8                                      |                              |                 |
| <b>Existing</b> Ext                                                                                               | ternally or Internally Ill                                                 | uminated - No Change in                                                  | Electrical S      | Service                            | [ ] N                                   | on-Illum                     | inated          |
| (1,2,4) Build<br>(1-4) Street<br>(2,3,4) Heigh<br>Existing Signar                                                 | of Proposed Sign 31, ing Facade 270' Let Frontage 3/0' Lent to Top of Sign | inear Feet inear Feet Feet Clearance to G                                | j ace             | Feet Signage A Building Free-Stand | FOR OFFICE llowed on Parc ling Allowed: | USE ON<br>el: Hu<br>50<br>Hu |                 |
| COMMENTS: EXISTING 6'X10' DIF To be replaced with 38" X10'  EXISTING 2'X4' SIE Wall to be replaced with now 2'X4' |                                                                            |                                                                          |                   |                                    |                                         |                              |                 |
| proposed and                                                                                                      | existing signage includi                                                   | quare feet. A separate ing types, dimensions, leanufactured such that no | ettering, ab      | utting stree                       | ts, alleys, eas                         | ements,                      | property lines, |
| Jellin by                                                                                                         | Denne                                                                      | 12-13-03                                                                 | - Au              | 12 H                               | all_                                    |                              | 1112104         |
| Applicant Si                                                                                                      | ignature V                                                                 | Date Co                                                                  | ommunity          | Developme                          | ent Approval                            |                              | Date            |
| (White: Comn                                                                                                      | nunity Development)                                                        | (Canary: A                                                               | Applicant)        |                                    | (Pink                                   | : Code                       | Enforcement)    |