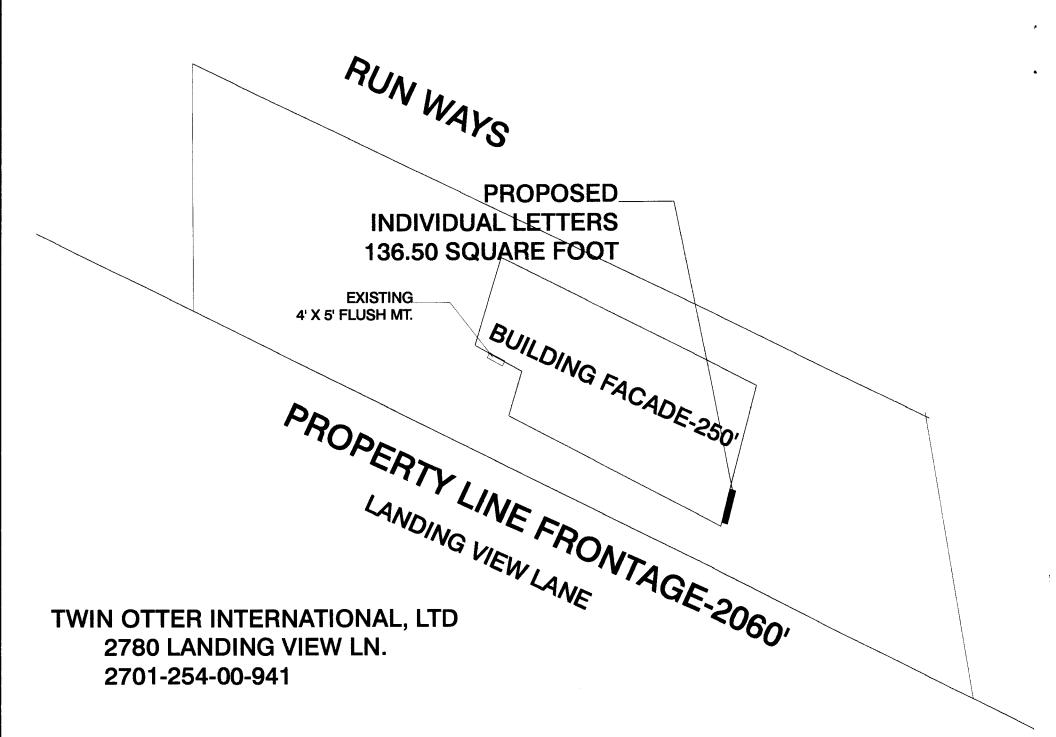

## SIGN PERMIT

|                                            |                                  |                                                             | Q                      | Permit No.                       |                 |  |
|--------------------------------------------|----------------------------------|-------------------------------------------------------------|------------------------|----------------------------------|-----------------|--|
| COLORADO                                   | Community Development Department |                                                             |                        |                                  |                 |  |
| 250 North 5th Street                       |                                  |                                                             |                        | FEE \$ 25.00                     |                 |  |
| Grand Junction, CO 81501<br>(970) 244-1430 |                                  |                                                             |                        | Tax Schedule 2701 - 254-00 - 941 |                 |  |
|                                            |                                  |                                                             | Zone PAD               |                                  |                 |  |
|                                            | ()) 211 11                       |                                                             | Þ                      |                                  |                 |  |
| BUSINESS NAME                              | To Otter                         | Internativad LTD                                            | CONTR                  | ACTOR Soldon                     | 15mi            |  |
| STREET ADDRESS                             |                                  |                                                             |                        |                                  |                 |  |
|                                            |                                  |                                                             |                        | ADDRESS ZZZ3 HRL                 |                 |  |
| OWNER ADDRESS                              |                                  |                                                             | TELEPHONE NO. 2/3-/383 |                                  |                 |  |
| L 1. FLUSH                                 | WALL                             | 2 Square Feet per Linear                                    | Foot of B              | Building Facade                  |                 |  |
| Face Change Only (2,3 d                    | <u>* 4)</u> :                    |                                                             |                        |                                  |                 |  |
| [] 2. ROOF                                 |                                  | 2 Square Feet per Linear Foot of Building Facade            |                        |                                  |                 |  |
| [] 3. FREE-3                               | STANDING                         | 2 Traffic Lanes - 0.75 Square Feet x Street Frontage        |                        |                                  |                 |  |
|                                            |                                  | 4 or more Traffic Lanes - 1.5 Square Feet x Street Frontage |                        |                                  |                 |  |
| []4. <b>PROJE</b>                          | CTING                            | 0.5 Square Feet per each Linear Foot of Building Facade     |                        |                                  |                 |  |
| [] Existing Externally of                  | or Internally Illu               | minated - No Change in I                                    | Electrical             | Service                          | Non-Illuminated |  |
| (1 - 4) Area of Propos                     | ed Sign <b>36</b>                | .5 Square Feet                                              |                        |                                  |                 |  |
| (1,2,4) Building Facad                     |                                  | near Feet                                                   |                        |                                  |                 |  |
|                                            | 2060 Lir                         |                                                             |                        |                                  |                 |  |
|                                            | of Sign                          |                                                             | de                     | Feet                             |                 |  |
| Existing Signage/Type:                     |                                  |                                                             |                        | ● FOR OFFICE USE ONLY ●          |                 |  |
| Flush hit                                  |                                  | <b>Z</b> Sq.                                                | Ft.                    | Signage Allowed on Pa            | arcel:          |  |
|                                            |                                  | Sq.                                                         | Ft.                    | Building                         | 500 Sq. Ft.     |  |
|                                            |                                  | Sq.                                                         | Ft.                    | Free-Standing                    | 1545, Sq. Ft.   |  |
| Total Existing:                            | -                                | <b>20</b> Sq.                                               | Ft.                    | _Total Allowed:                  | 1545. So. Ft.   |  |
| COMMENTS:                                  |                                  |                                                             |                        |                                  |                 |  |

NOTE: No sign may exceed 300 square feet. A separate sign permit is required for each sign. Attach a sketch of proposed and existing signage including types, dimensions, lettering, abutting streets, alleys, easements, property lines, and locations. Roof signs shall be manufactured such that no guy wires, braces or supports shall be visible.