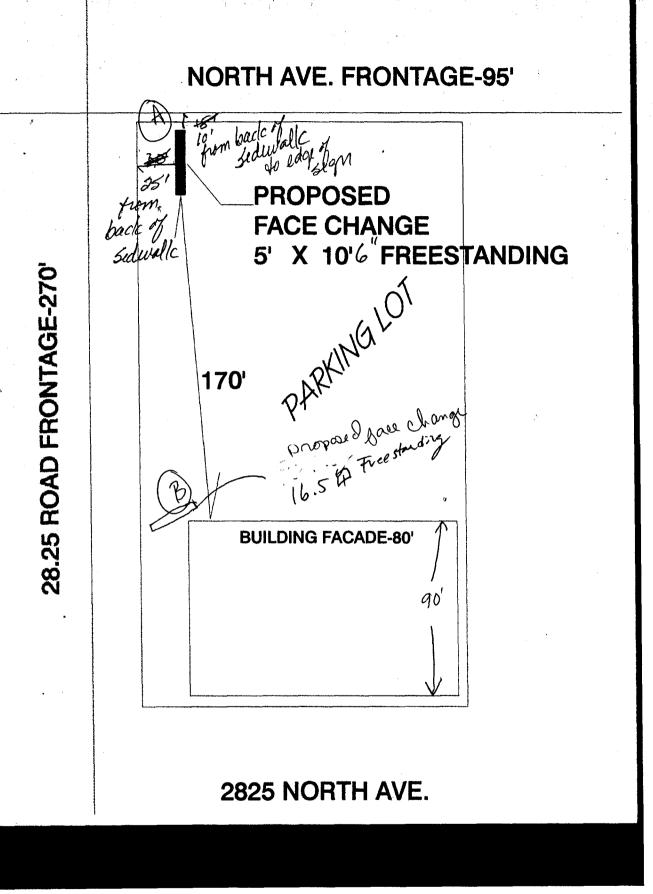

eard 3/22/04 Community Development Approval юų Applicant's Signature Date Date

(White: Community Development)

(Canary: Applicant)

(Pink: Code Enforcement)

|                       | •            |                                                                                                                                | с                                | ]                                          |                  | B                 |
|-----------------------|--------------|--------------------------------------------------------------------------------------------------------------------------------|----------------------------------|--------------------------------------------|------------------|-------------------|
|                       | Sign ]       | Permit                                                                                                                         |                                  |                                            |                  |                   |
| COLOR NOS             | Community    | Development Depart                                                                                                             | ment                             | Permit No<br>Date Submitted                | 13/23/04         |                   |
|                       | 250 North 51 |                                                                                                                                |                                  | FEE \$ 5.0                                 | D                | 1 - 1 - 2 - 4<br> |
| ,                     | Grand Junci  | tion, CO 81501                                                                                                                 |                                  | Tax Schedule                               | 2943-187-0       | 0-95              |
|                       | (970) 244-14 | 30                                                                                                                             | •                                | Zone C -                                   | <u> </u>         |                   |
| •                     | دير.<br>     | ,<br>                                                                                                                          |                                  |                                            |                  | · · · ·           |
| BUSINESS NAME         | MPIRET       | HEATRE                                                                                                                         | CONTRA                           | CTOR AUGE                                  | EL 516N (0       | ,<br>,            |
| STREET ADDRESS        |              | DRTH AVE                                                                                                                       |                                  | ENO. 2040                                  |                  |                   |
| PROPERTY OWNER        |              |                                                                                                                                | ADDRES                           | 55 590 N                                   | WESTGATE         | DR                |
| OWNER ADDRESS 2       | 328 FA       | LCON POINT C                                                                                                                   | TELEPH                           | ONE NO. <u>24</u>                          | 4-8934           |                   |
| []4. PROJ             | osed Sign_16 | 2 Traffic Lanes - 0.7<br>4 or more Traffic Lan<br>0.5 Square Feet per e<br>minated - No Change<br>/2_Square Feet<br>inear Feet | nes - 1.5 Squa<br>each Linear Fo | re Feet x Street Fr<br>oot of Building Fac | -                | •<br>ed           |
| (1 - 4) Street Fronta |              | near Feet                                                                                                                      | <b>a</b> 1                       | <i>y</i>                                   |                  |                   |
| (2,3,4) Height to Top |              | Feet Clearance to                                                                                                              |                                  | Feet                                       |                  |                   |
| Existing Signage/Type | :<br>        |                                                                                                                                | · · · · ·                        | • FOR                                      | OFFICE USE ONLY  |                   |
| 45                    |              | 612                                                                                                                            | Sq. Ft.                          | Signage Allowed                            | d on Parcel: 277 | IRX               |
|                       |              |                                                                                                                                | Sq. Ft.                          | Building                                   | 180              | Sq. Ft.           |
|                       |              |                                                                                                                                | Sq. Ft.                          | Free-Standing                              | 202.5            | Sq. Ft.           |
| Total Existin         | g:           | 1642                                                                                                                           | Sq. Ft.                          | Total Allowe                               | 0.00             | Sa. Ft.           |
| اح                    | ranging      | face                                                                                                                           | ou exi                           | sting                                      | monument         | - sign            |