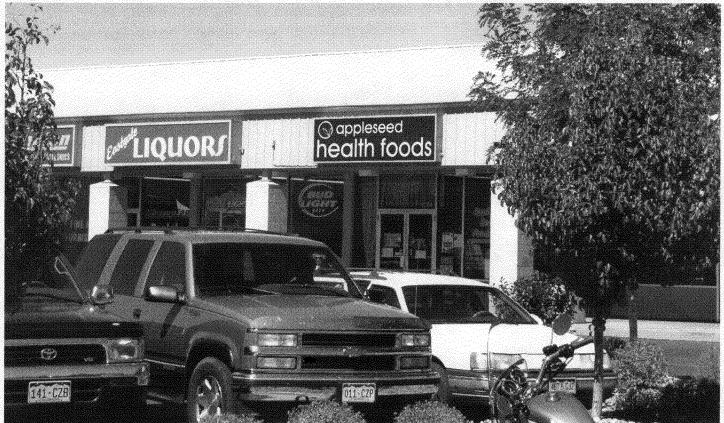

| Grand Junction, CO 81501<br>(970) 244-1430    |                                                                             |                                                                                                       | Tax Scheo                                         | hule <u>3993-09</u><br>C-1                   | <u>13 - 17 - 0</u>             | <i>701</i>   |             |
|-----------------------------------------------|-----------------------------------------------------------------------------|-------------------------------------------------------------------------------------------------------|---------------------------------------------------|----------------------------------------------|--------------------------------|--------------|-------------|
|                                               | PPLESEED H<br>2830 NORTH<br>BRAY 4-CO                                       |                                                                                                       | LICENSE<br>ADDRES                                 | ENO. <u>20</u><br>SS <u>5 70</u>             | E. CRE<br>970 <b>3</b> 44      | STE CIR      | '# <u>2</u> |
| Face Change Only (2,3                         | <b>&amp; 4):</b> F 2 Squ  -STANDING 2 Tra 4 or 1                            | nare Feet per Lin<br>nare Feet per Lin<br>offic Lanes - 0.75<br>more Traffic Lan<br>quare Feet per ea | ear Foot of Bu<br>Square Feet:<br>les - 1.5 Squar | uilding Faca<br>x Street Fro<br>re Feet x St | ade<br>ontage<br>reet Frontage |              |             |
| (1 - 4) Area of Prop<br>(1,2,4) Building Faca | or Internally Illuminate  osed Sign 6 Sq  ade 772 Linear Fe  ge 6 Sign Fee  | uare Feet Left<br>eet                                                                                 | lacing o                                          |                                              | ( ) 140                        | n-Illuminate |             |
| Existing Signage/Type                         | •                                                                           | ·                                                                                                     |                                                   | •                                            | FOR OFFICE O                   | USE ONLY     | •           |
| F5                                            |                                                                             | 29K S                                                                                                 | Sq. Ft.                                           | Signage A                                    | Allowed on Parce               | 1: North     | AUE         |
| FW                                            |                                                                             | 8415                                                                                                  | Sq. Ft.                                           | Building                                     |                                | 1544         | Sq. Ft.     |
| CANOPY                                        |                                                                             | 117 s                                                                                                 | Sq. Ft.                                           | Free-Stan                                    | ding                           | 36e1         | Sq. Ft.     |
| Total Existing                                | g:                                                                          | 1281.5                                                                                                | Sq. Ft.                                           | Total                                        | Allowed:                       | 1544         | Sa. Ft.     |
| NOTE: No sign may                             | y exceed 300 square fe<br>signage including type<br>igns shall be manufactu | eet. A separate                                                                                       | e sign permit<br>lettering, abo                   | utting stree                                 | ets, alleys, easer             | ments, prope |             |
| Englus Applicant's Signature                  | Im)                                                                         | te C                                                                                                  | 1/18hi                                            | Mag                                          | ent Approval                   |              | 0/04        |