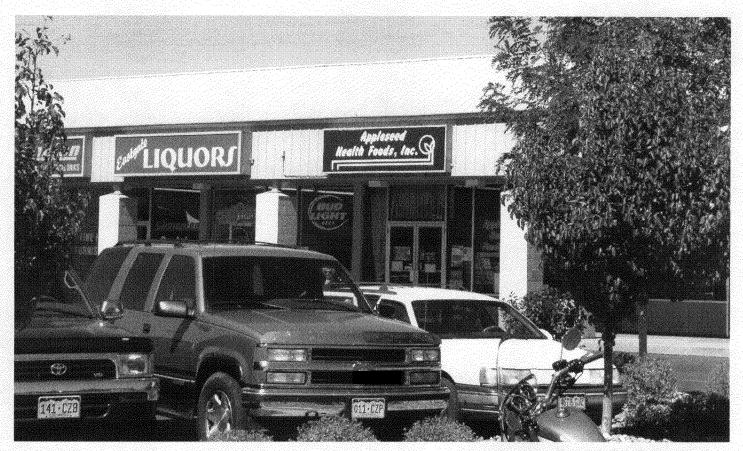

(Pink: Code Enforcement)

| (970) 244-1430                                                                                                                                      |                                                                                                                                    | Zone <u>C-1</u>                                                                 |                          |  |  |  |
|-----------------------------------------------------------------------------------------------------------------------------------------------------|------------------------------------------------------------------------------------------------------------------------------------|---------------------------------------------------------------------------------|--------------------------|--|--|--|
| BUSINESS NAME APPLESEED STREET ADDRESS 2830 No PROPERTY OWNER BRAY OWNER ADDRESS                                                                    | $\pm \frac{1}{2}$ LIC ADI                                                                                                          | NTRACTOR THE SIGN<br>ENSENO. 20 41318<br>DRESS 570 E. CRE<br>LEPHONE NO. 970-24 | TE CIR#2                 |  |  |  |
| 1. FLUSH WALL                                                                                                                                       | 2 Square Feet per Linear Foot                                                                                                      | of Building Facade                                                              |                          |  |  |  |
| Face Change Only (2,3 & 4):  [ ] 2. ROOF  [ ] 3. FREE-STANDING  [ ] 4. PROJECTING                                                                   | 2 Square Feet per Linear Foot<br>2 Traffic Lanes - 0.75 Square<br>4 or more Traffic Lanes - 1.5<br>0.5 Square Feet per each Linear | Feet x Street Frontage Square Feet x Street Frontage ar Foot of Building Facade | Non-Illuminated          |  |  |  |
| (1 - 4) Area of Proposed Sign                                                                                                                       | Linear Feet                                                                                                                        | Feet                                                                            | •                        |  |  |  |
| Existing Signage/Type:                                                                                                                              |                                                                                                                                    | ● FOR OFFICE                                                                    | ● FOR OFFICE USE ONLY ●  |  |  |  |
| F3                                                                                                                                                  | 29U Sq. Ft.                                                                                                                        | Signage Allowed on Parc                                                         | cel: North AOE           |  |  |  |
| FW                                                                                                                                                  | 841,5 Sq. Ft.                                                                                                                      | Building                                                                        | 1544 Sq. Ft.             |  |  |  |
| CANOPU                                                                                                                                              | /// Sq. Ft.                                                                                                                        | Free-Standing                                                                   | 3(e) Sq. Ft.             |  |  |  |
| Total Existing:                                                                                                                                     | 1281.5 Sq. Ft.                                                                                                                     | Total Allowed:                                                                  | 1, 544 Sq. Ft.           |  |  |  |
| NOTE: No sign may exceed 300 proposed and existing signage include and locations. Roof signs shall be many exceed signs shall be many exceed signs. | square feet. A separate sign peding types, dimensions, lettering                                                                   | g, abutting streets, alleys, eas                                                | sements, property lines, |  |  |  |
| Erest WAMID                                                                                                                                         |                                                                                                                                    | u Chagon                                                                        | 9/20/04                  |  |  |  |
| Applicant's Signature                                                                                                                               | Date Commun                                                                                                                        | nity Development Approval                                                       | <b>D</b> ate /           |  |  |  |