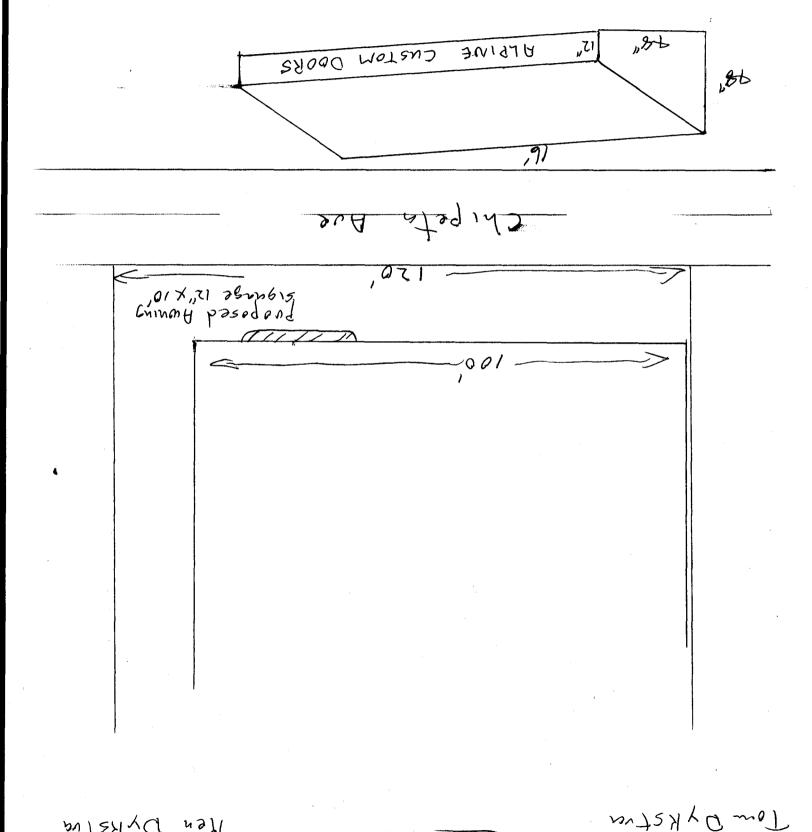

| TAX SCHEDULE 2943-182-00 BUSINESS NAME Alpine Custor STREET ADDRESS 2842 Chipet PROPERTY OWNER Alpine Custon OWNER ADDRESS 2842 Chipeto                                                                                                                                                                                                                                                                                                                                                  | LICENS  A DOOV, INC. TELEPH | ACTOR CAUVAS Products, CO<br>ENO. 2040352<br>ESS S 80 25 Road<br>HONE NO. 242-1453<br>ECT PERSON Tom Dykstur |  |  |  |
|------------------------------------------------------------------------------------------------------------------------------------------------------------------------------------------------------------------------------------------------------------------------------------------------------------------------------------------------------------------------------------------------------------------------------------------------------------------------------------------|-----------------------------|--------------------------------------------------------------------------------------------------------------|--|--|--|
| 1. FLUSH WALL   2 Square Feet per Linear Foot of Building Facade   2 Square Feet per Linear Foot of Building Facade   2 Square Feet per Linear Foot of Building Facade   2 Traffic Lanes - 0.75 Square Feet x Street Frontage   4 or more Traffic Lanes - 1.5 Square Feet x Street Frontage   0.5 Square Feet per each Linear Foot of Building Facade   0.5 Square Feet per each Linear Foot of Building Facade   See #3 Spacing Requirements; Not > 300 Square Feet or < 15 Square Feet |                             |                                                                                                              |  |  |  |
| [ ] Externally Illuminated [ ] In                                                                                                                                                                                                                                                                                                                                                                                                                                                        | ternally Illuminated        | [X] Non-Illuminated                                                                                          |  |  |  |
| (1 - 5) Area of Proposed Sign: Square Feet (1,2,4) Building Façade: Linear Feet (1 - 4) Street Frontage: I O Linear Feet (2 - 5) Height to Top of Sign: Feet                                                                                                                                                                                                                                                                                                                             |                             |                                                                                                              |  |  |  |
| EXISTING SIGNAGE/TYPE:                                                                                                                                                                                                                                                                                                                                                                                                                                                                   |                             | ■ FOR OFFICE USE ONLY ●                                                                                      |  |  |  |
| Small Door Sign<br>12" x 18"-Will Be Removed                                                                                                                                                                                                                                                                                                                                                                                                                                             | Sq. Ft.                     | Signage Allowed on Parcel: Chipeta ANE                                                                       |  |  |  |
|                                                                                                                                                                                                                                                                                                                                                                                                                                                                                          | Sq. Ft.                     | Building <u>200</u> Sq. Ft.                                                                                  |  |  |  |
|                                                                                                                                                                                                                                                                                                                                                                                                                                                                                          | Sq. Ft.                     | Free-Standing 90 Sq. Ft.                                                                                     |  |  |  |
| Total Existing:                                                                                                                                                                                                                                                                                                                                                                                                                                                                          | Sq. Ft.                     | Total Allowed: 200 Sq. Ft.                                                                                   |  |  |  |
| COMMENTS:                                                                                                                                                                                                                                                                                                                                                                                                                                                                                |                             |                                                                                                              |  |  |  |
| NOTE: No sign may exceed 300 square feet. A separate sign clearance is required for each sign. Attach a sketch, to scale, of proposed and existing signage including types, dimensions and lettering. Attach a plot plan, to scale, showing: abutting streets, alleys, easements, driveways, encroachments, property lines, distances from existing buildings to proposed signs and required setbacks. A SEPARATE PERMIT FROM THE BUILDING DEPARTMENT IS ALSO REQUIRED.                  |                             |                                                                                                              |  |  |  |
| I hereby attest that the information on this form and the attached sketches are true and accurate.  4-20-204                                                                                                                                                                                                                                                                                                                                                                             |                             |                                                                                                              |  |  |  |
| Applicant's Signature                                                                                                                                                                                                                                                                                                                                                                                                                                                                    |                             | ity Development Approval Date                                                                                |  |  |  |
|                                                                                                                                                                                                                                                                                                                                                                                                                                                                                          |                             |                                                                                                              |  |  |  |

2842 Chipeth Ave

Alpine Custom Doous

5560 - 272

5.5- to be Removed