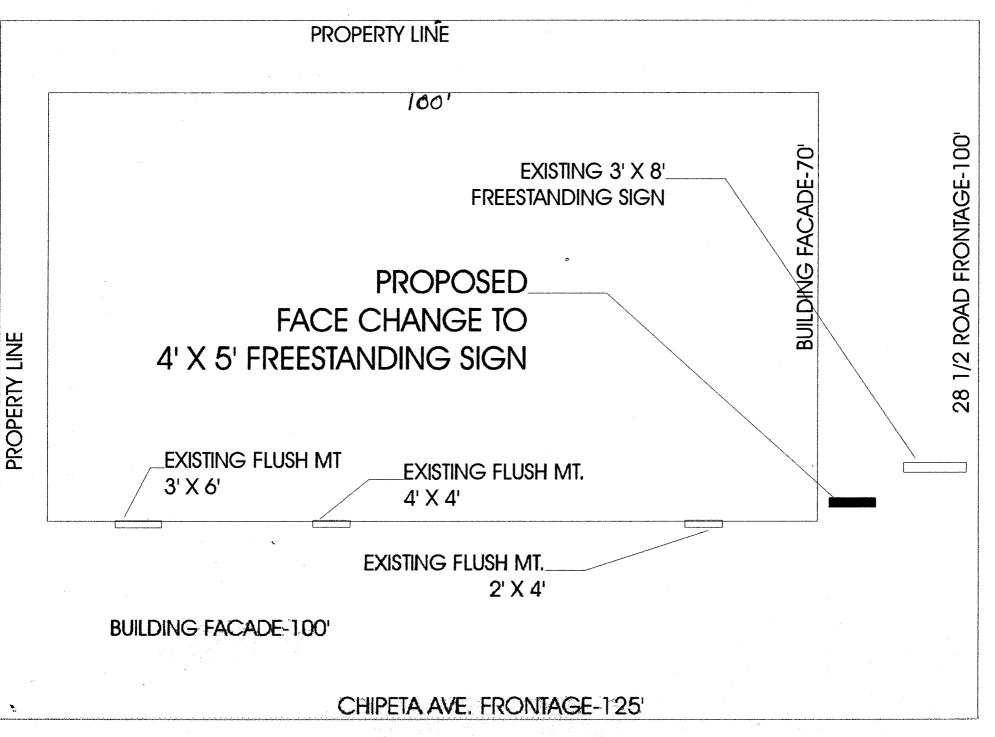

|                                                                                                                                                  | SIGN PER<br>Community Develo<br>250 North 5th Stre<br>Grand Junction, C<br>(970) 244-1430                                                       | opment Depar<br>et           | tment           | Permit No.<br>Date Subr<br>FEE \$<br>Tax Schedu<br>Zone | 25.00                                  | 2/04<br>-/82-04-001  |  |
|--------------------------------------------------------------------------------------------------------------------------------------------------|-------------------------------------------------------------------------------------------------------------------------------------------------|------------------------------|-----------------|---------------------------------------------------------|----------------------------------------|----------------------|--|
| BUSINESS NAME                                                                                                                                    | NTOITA<br>2850 Chipet<br>nike McGin                                                                                                             | utonofilm<br>a unit A<br>.;s | LICENS<br>ADDRI | ~                                                       | 04 doug<br>2030719<br>223 H·K<br>243-7 | L Sighs<br>1<br>1383 |  |
| [] 1. FLUSH                                                                                                                                      |                                                                                                                                                 | uare Feet per Li             | near Foot of    | Building Facad                                          | le                                     | · · · ·              |  |
| Face Change Only (2,3 &                                                                                                                          |                                                                                                                                                 | ware East nor Li             | noor Foot of    | Duilding Econd                                          | la                                     |                      |  |
|                                                                                                                                                  | [] 2. ROOF 2 Square Feet per Linear Foot of Building Facade                                                                                     |                              |                 |                                                         |                                        |                      |  |
| ILFS. FREE-S                                                                                                                                     | <b>11.13. FREE-STANDING</b> 2 Traffic Lanes - 0.75 Square Feet x Street Frontage<br>4 or more Traffic Lanes - 1.5 Square Feet x Street Frontage |                              |                 |                                                         |                                        |                      |  |
| ] 4. PROJE                                                                                                                                       |                                                                                                                                                 |                              |                 | h Linear Foot of Building Facade                        |                                        |                      |  |
|                                                                                                                                                  |                                                                                                                                                 |                              |                 |                                                         |                                        |                      |  |
| [/] Existing Externally of                                                                                                                       | r Internally Illuminat                                                                                                                          | ed - No Change               | e in Electrica  | l Service                                               | []N                                    | on-Illuminated       |  |
| <ul> <li>(1 - 4) Area of Proposition</li> <li>(1,2,4) Building Facado</li> <li>(1 - 4) Street Frontage</li> <li>(2,3,4) Height to Top</li> </ul> | e <u>100</u> Linear F                                                                                                                           |                              | o Grade         | 1 <b>_6</b> " Feet                                      |                                        |                      |  |
| Existing Signage/Type: Chipeta Frontage • FOR OFFICE USE ONLY •                                                                                  |                                                                                                                                                 |                              |                 |                                                         |                                        | USE ONLY •           |  |
| Flush INT                                                                                                                                        |                                                                                                                                                 | 42 Sq. 1                     |                 | Signage Allowed on Parcel: Chipeta                      |                                        |                      |  |
| Frepstanding -Exi                                                                                                                                | st. face change                                                                                                                                 | 20                           | Sq. Ft.         | Building                                                |                                        | 200 Sq. Ft.          |  |
|                                                                                                                                                  | <u>_</u>                                                                                                                                        |                              | Sq. Ft.         | Free-Stand                                              | ling                                   | 93.75 Sq. Ft.        |  |
| Total Existing                                                                                                                                   |                                                                                                                                                 | (02                          | Sq. Ft.         | Total A                                                 | Allowed:                               | 200 Sg. Ft.          |  |
| COMMENTS:                                                                                                                                        |                                                                                                                                                 |                              |                 |                                                         |                                        |                      |  |