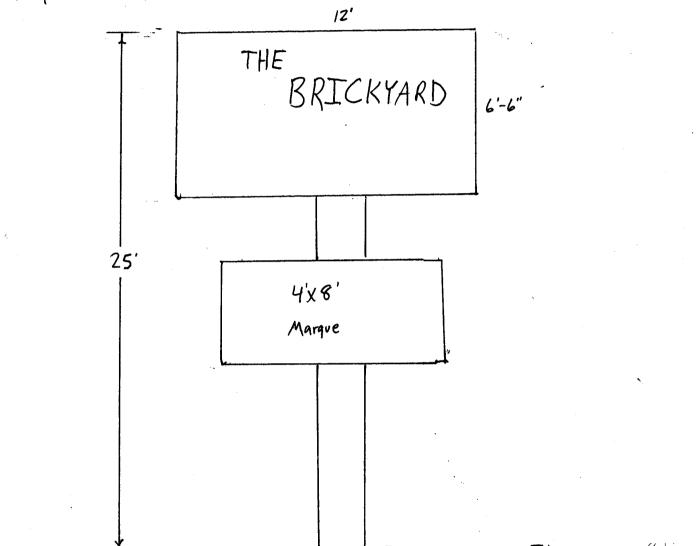

| Community Development<br>250 North 5th Street<br>Grand Junction CO 815<br>(970) 244-1430                                                                                                                                                                                                                                                                                                                                                                                                                                                                                                                                                     | nt Department            | Clearance No.<br>Date Submitted $1/30/04$<br>Fee \$ $2500$<br>Zone $1-1$ |  |
|----------------------------------------------------------------------------------------------------------------------------------------------------------------------------------------------------------------------------------------------------------------------------------------------------------------------------------------------------------------------------------------------------------------------------------------------------------------------------------------------------------------------------------------------------------------------------------------------------------------------------------------------|--------------------------|--------------------------------------------------------------------------|--|
| TAX SCHEDULE 2943-18 -00 -064       CONTRACTOR Buds Signs         BUSINESS NAME       Brick and       LICENSE NO.       2030106         STREET ADDRESS       2860 I - 70 B.       ADDRESS       1055 of C         PROPERTY OWNER       Muchaul Johnson       TELEPHONE NO.       245-7700         OWNER ADDRESS       OWNER ADDRESS       2 Square Feet per Linear Foot of Building Facade         [] 1. FLUSH WALL       2 Square Feet per Linear Foot of Building Facade         [] 2. ROOF       2 Square Feet per Linear Foot of Building Facade         [X] 3. FREE-STANDING       2 Traffic Lanes - 0.75 Square Feet x Street Frontage |                          |                                                                          |  |
| [ ] 4. PROJECTING<br>[ ] 5. OFF-PREMISE                                                                                                                                                                                                                                                                                                                                                                                                                                                                                                                                                                                                      |                          |                                                                          |  |
| [ ] Externally Illuminated                                                                                                                                                                                                                                                                                                                                                                                                                                                                                                                                                                                                                   | X Internally Illuminated | [ ] Non-Illuminated                                                      |  |
| <ul> <li>(1 - 5) Area of Proposed Sign: <u>10</u> Square Feet</li> <li>(1,2,4) Building Façade: <u>100</u> Linear Feet</li> <li>(1 - 4) Street Frontage: <u>555</u> Linear Feet</li> <li>(2 - 5) Height to Top of Sign: <u>25</u> Feet Clearance to Grade: <u>14'-6"</u> Feet</li> <li>(5) Distance from all Existing Off-Premise Signs within 600 Feet: Feet</li> </ul>                                                                                                                                                                                                                                                                     |                          |                                                                          |  |
| EXISTING SIGNAGE/TYPE:                                                                                                                                                                                                                                                                                                                                                                                                                                                                                                                                                                                                                       | Sq. Ft.                  | " ● FOR OFFICE USE ONLY ●<br>Signage Allowed on Parcel:                  |  |
|                                                                                                                                                                                                                                                                                                                                                                                                                                                                                                                                                                                                                                              | Sq. Ft.                  | Building Sq. Ft.                                                         |  |
|                                                                                                                                                                                                                                                                                                                                                                                                                                                                                                                                                                                                                                              | Sq. Ft.                  | Free-Standing 847.5 Sq. Ft.                                              |  |
| Total E                                                                                                                                                                                                                                                                                                                                                                                                                                                                                                                                                                                                                                      | kisting: Sq. Ft.         | Total Allowed: <u>847.5</u> Sq. Ft.                                      |  |
| COMMENTS:                                                                                                                                                                                                                                                                                                                                                                                                                                                                                                                                                                                                                                    |                          |                                                                          |  |

NOTE: No sign may exceed 300 square feet. A separate sign clearance is required for each sign. Attach a sketch, to scale, of proposed and existing signage including types, dimensions and lettering. Attach a plot plan, to scale, showing: abutting streets, alleys, easements, driveways, encroachments, property lines, distances from existing buildings to proposed signs and required setbacks.  $\underline{A}$  SEPARATE PERMIT FROM THE BUILDING DEPARTMENT IS ALSO REQUIRED.