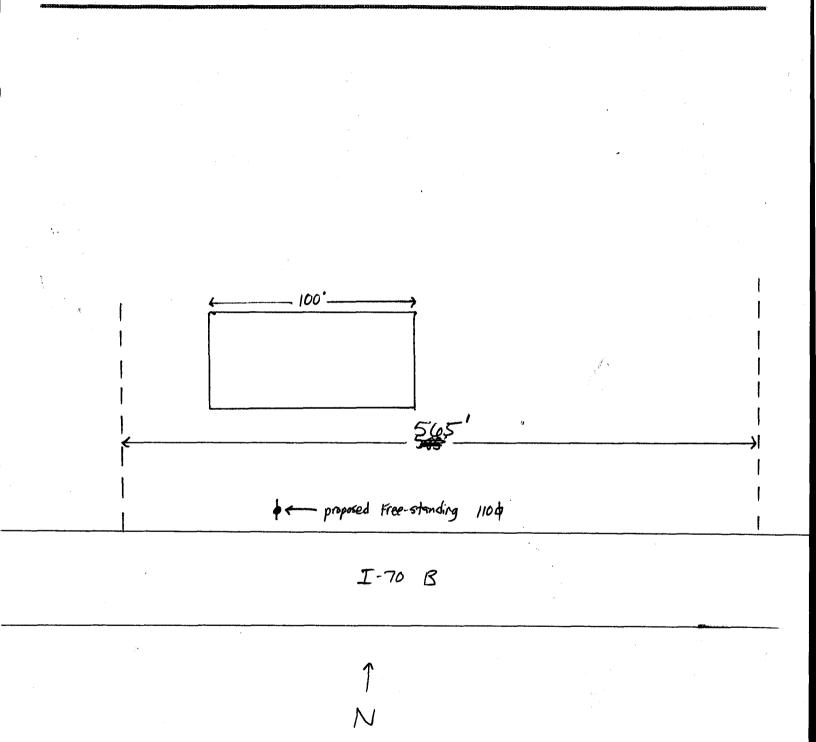

| Community Development<br>250 North 5th Street<br>Grand Junction CO 815<br>(970) 244-1430                                                                                                                                                                                                                                                                                                                                                                                                                                                                                                                                                     | nt Department            | Clearance No.<br>Date Submitted $1/30/04$<br>Fee \$ $2500$<br>Zone $1-1$ |  |
|----------------------------------------------------------------------------------------------------------------------------------------------------------------------------------------------------------------------------------------------------------------------------------------------------------------------------------------------------------------------------------------------------------------------------------------------------------------------------------------------------------------------------------------------------------------------------------------------------------------------------------------------|--------------------------|--------------------------------------------------------------------------|--|
| TAX SCHEDULE 2943-18 -00 -064       CONTRACTOR Buds Signs         BUSINESS NAME       Brick and       LICENSE NO.       2030106         STREET ADDRESS       2860 I - 70 B.       ADDRESS       1055 of C         PROPERTY OWNER       Muchaul Johnson       TELEPHONE NO.       245-7700         OWNER ADDRESS       OWNER ADDRESS       2 Square Feet per Linear Foot of Building Facade         [] 1. FLUSH WALL       2 Square Feet per Linear Foot of Building Facade         [] 2. ROOF       2 Square Feet per Linear Foot of Building Facade         [X] 3. FREE-STANDING       2 Traffic Lanes - 0.75 Square Feet x Street Frontage |                          |                                                                          |  |
| [ ] 4. PROJECTING<br>[ ] 5. OFF-PREMISE                                                                                                                                                                                                                                                                                                                                                                                                                                                                                                                                                                                                      |                          |                                                                          |  |
| [ ] Externally Illuminated                                                                                                                                                                                                                                                                                                                                                                                                                                                                                                                                                                                                                   | X Internally Illuminated | [ ] Non-Illuminated                                                      |  |
| <ul> <li>(1 - 5) Area of Proposed Sign: <u>10</u> Square Feet</li> <li>(1,2,4) Building Façade: <u>100</u> Linear Feet</li> <li>(1 - 4) Street Frontage: <u>555</u> Linear Feet</li> <li>(2 - 5) Height to Top of Sign: <u>25</u> Feet Clearance to Grade: <u>14'-6"</u> Feet</li> <li>(5) Distance from all Existing Off-Premise Signs within 600 Feet: Feet</li> </ul>                                                                                                                                                                                                                                                                     |                          |                                                                          |  |
| EXISTING SIGNAGE/TYPE:                                                                                                                                                                                                                                                                                                                                                                                                                                                                                                                                                                                                                       | Sq. Ft.                  | " ● FOR OFFICE USE ONLY ●<br>Signage Allowed on Parcel:                  |  |
|                                                                                                                                                                                                                                                                                                                                                                                                                                                                                                                                                                                                                                              | Sq. Ft.                  | Building Sq. Ft.                                                         |  |
|                                                                                                                                                                                                                                                                                                                                                                                                                                                                                                                                                                                                                                              | Sq. Ft.                  | Free-Standing 847.5 Sq. Ft.                                              |  |
| Total E                                                                                                                                                                                                                                                                                                                                                                                                                                                                                                                                                                                                                                      | kisting: Sq. Ft.         | Total Allowed: <u>847.5</u> Sq. Ft.                                      |  |
| COMMENTS:                                                                                                                                                                                                                                                                                                                                                                                                                                                                                                                                                                                                                                    |                          |                                                                          |  |

NOTE: No sign may exceed 300 square feet. A separate sign clearance is required for each sign. Attach a sketch, to scale, of proposed and existing signage including types, dimensions and lettering. Attach a plot plan, to scale, showing: abutting streets, alleys, easements, driveways, encroachments, property lines, distances from existing buildings to proposed signs and required setbacks.  $\underline{A}$  SEPARATE PERMIT FROM THE BUILDING DEPARTMENT IS ALSO REQUIRED.