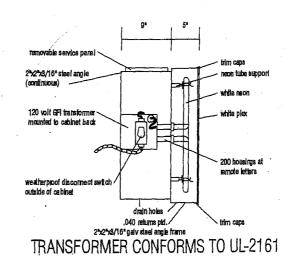

## CADDINI BANK 16 %

1/2" WIDE BLACK VINYL - 1 st SURFACE

961%

31/2"

60"

FABRICATE & INSTALL (1) SET of NEON ILLUMINATED PAN-CHANNEL LETTERS WIRED to RACEWAY

5" DEEP PAN-CHANNEL LETTERS TO HAVE WHITE PLEX FACES, BLACK 1" TRIM-CAP, INSIDES PAINTED WHITE W/ WHITE NEON OUTSIDE RETURNS PAINTED SATIN BLACK - RACEWAYS PAINTED TO MATCH BUILDING WALL - INSTALL ON WALL - 120 y.