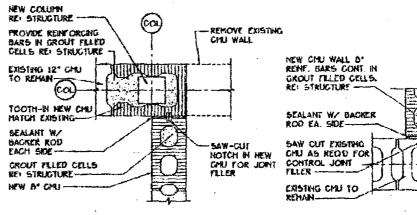

(Canary: Applicant)

(Pink: Building Dept)

(Goldenrod: Code Enforcement)

SPGS

COCO

12 CONTROL JOINT

11 CONTROL

A colony Bank.