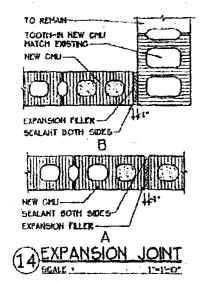

(Canary: Applicant)

(Pink: Building Dept)

(Goldenrod: Code Enforcement)

SPGS

COCO

12 CONTROL JOINT

11 CONTROL

A colony Bank.