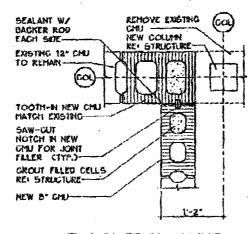

(Canary: Applicant)

(Pink: Building Dept)

(Goldenrod: Code Enforcement)

SPGS

COCO

12 CONTROL JOINT

11 CONTROL

A colony Bank.