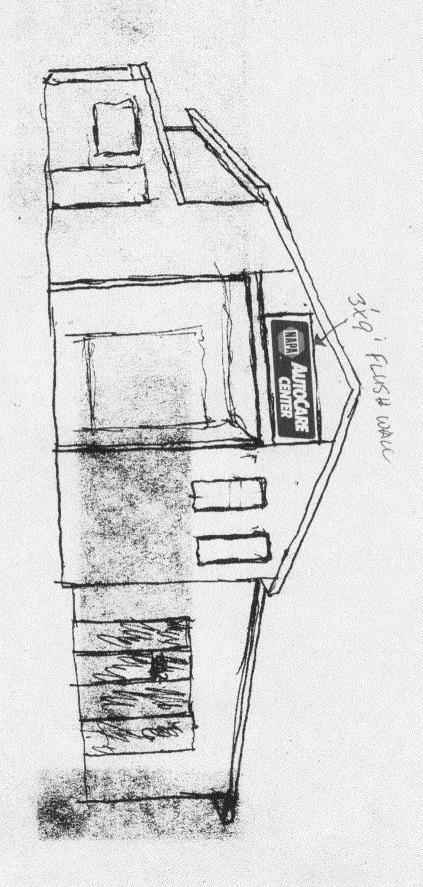

| Grand Junction, CO 81501<br>(970) 244-1430                                                                            |                                                                                                                                              | Tax Schedule <u>2943-181-00-057</u> Zone <u>T-1</u>                     |                           |  |  |
|-----------------------------------------------------------------------------------------------------------------------|----------------------------------------------------------------------------------------------------------------------------------------------|-------------------------------------------------------------------------|---------------------------|--|--|
| BUSINESS NAME INTEGRITY AUT<br>STREET ADDRESS 2892 1-70<br>PROPERTY OWNER DOMMA<br>OWNER ADDRESS 845 Q10              | BUS. LOOP LICEN ADDR                                                                                                                         | ractor THE SIGN<br>seno. 2041318<br>ess 570 E. CRI<br>phoneno. 970 -244 | BTE CIR #2                |  |  |
| [ ] 1. FLUSH WALL  Face Change Only (2,3 & 4):                                                                        | 2 Square Feet per Linear Foot of                                                                                                             | Building Facade                                                         |                           |  |  |
| [ ] 2. ROOF [ ] 3. FREE-STANDING [ ] 4. PROJECTING                                                                    | 2 Square Feet per Linear Foot of<br>2 Traffic Lanes - 0.75 Square Fe<br>34 or more Traffic Lanes - 1.5 Sq<br>0.5 Square Feet per each Linear | et x Street Frontage<br>uare Feet x Street Frontage                     |                           |  |  |
| [ ] Existing Externally or Internally Illu                                                                            | minated - No Change in Electrica                                                                                                             | al Service                                                              | Non-Illuminated           |  |  |
|                                                                                                                       | Square Feet near Feet near Feet Feet Clearance to Grade                                                                                      | Feet  FOR OFFICE                                                        | EE USE ONLY ●             |  |  |
| 1/D)/Z                                                                                                                | Sq. Ft.                                                                                                                                      | Signage Allowed on Pa                                                   |                           |  |  |
| 100/01                                                                                                                | Sq. Ft.                                                                                                                                      | Building                                                                | 147 Sq. Ft.               |  |  |
|                                                                                                                       | Sq. Ft.                                                                                                                                      | Free-Standing                                                           | 255 Sq. Ft.               |  |  |
| Total Existing:                                                                                                       | Sq. Ft.                                                                                                                                      | Total Allowed:                                                          | 255 Sq. Ft.               |  |  |
| NOTE: No sign may exceed 300 squ<br>proposed and existing signage including<br>and locations. Roof signs shall be man | ng types, dimensions, lettering,                                                                                                             | abutting streets, alleys, e                                             | asements, property lines, |  |  |
| Applicant's Signature                                                                                                 | Date Communit                                                                                                                                | y Development Approva                                                   | 7/27/04<br>Date           |  |  |
| (White: Community Development)                                                                                        | (Canary: Applican                                                                                                                            | t) (Pi                                                                  | nk: Code Enforcement)     |  |  |

| Grand June                                                                                                                     | tion, CO 81501                                                                        | Tax                             | Schedule 290                                  | <u>43-181-0</u> | 10-05        |  |
|--------------------------------------------------------------------------------------------------------------------------------|---------------------------------------------------------------------------------------|---------------------------------|-----------------------------------------------|-----------------|--------------|--|
| (970) 244-1430                                                                                                                 |                                                                                       | Zo                              | Zone                                          |                 |              |  |
| BUSINESS NAME INTEGRITY STREET ADDRESS 2892 1-70 PROPERTY OWNER DENNY L OWNER ADDRESS 848 212                                  | BUS LOOP<br>LICAS                                                                     | LICENSE NO<br>ADDRESS_ <b>5</b> | DRTHES 161<br>2041318<br>70 E. CR<br>ENO. 970 | <b>\</b>        | #2           |  |
| 1. FLUSH WALL Face Change Only (2,3 & 4):                                                                                      | 2 Square Feet per Linear I                                                            | oot of Buildin                  | ng Facade                                     |                 | ı            |  |
| [ ] 2. ROOF [ ] 3. FREE-STANDING                                                                                               | 2 Square Feet per Linear I<br>2 Traffic Lanes - 0.75 Squ<br>4 or more Traffic Lanes - | are Feet x Str                  | reet Frontage                                 | re              |              |  |
| [ ] 4. PROJECTING                                                                                                              | 0.5 Square Feet per each I                                                            | -                               | =                                             |                 |              |  |
| [ ] Existing Externally or Internally Ill                                                                                      | uminated - No Change in El                                                            | ectrical Serv                   | ice ()                                        | Non-Illuminat   | ed           |  |
|                                                                                                                                | Square Feet Linear Feet inear Feet Feet Clearance to Grad                             | e                               | Feet                                          |                 |              |  |
| Existing Signage/Type:                                                                                                         |                                                                                       |                                 | • FOR OFF                                     | ICE USE ONLY    | •            |  |
| FREESTANDING 7'X10'                                                                                                            | 70 Sq. F                                                                              | t. Sig                          | Signage Allowed on Parcel:                    |                 |              |  |
|                                                                                                                                | Sq. F                                                                                 | t. Bu                           | ilding                                        | 140             | Sq. Ft.      |  |
|                                                                                                                                | Sq. F                                                                                 | t. Fr                           | ee-Standing                                   | 255             | Sq. Ft.      |  |
| Total Existing:                                                                                                                | 70 Sq. F                                                                              | t.                              | Total Allowed:                                | 255             | Sa. Ft.      |  |
| COMMENTS:                                                                                                                      |                                                                                       |                                 |                                               |                 | •            |  |
| NOTE: No sign may exceed 300 so proposed and existing signage including and locations. Roof signs shall be made and locations. | ing types, dimensions, lette                                                          | ring, abuttir<br>v wires, bra   | ng streets, alleys,                           | easements, proj | perty lines, |  |

| Grand Junction, CO 81501<br>(970) 244-1430                                                               |                                                                                       | Tax Schedule 2943-181-00-05 |                                                                    |                 |        |
|----------------------------------------------------------------------------------------------------------|---------------------------------------------------------------------------------------|-----------------------------|--------------------------------------------------------------------|-----------------|--------|
|                                                                                                          |                                                                                       | AV .                        | Zone                                                               |                 |        |
| BUSINESS NAME INTEGRITY AV<br>STREET ADDRESS 2892 1-70<br>PROPERTY OWNER DWNER ADDRESS 848 Q C           | D BUS LOOP                                                                            | LICENS!                     | ACTOR THE SIGN<br>ENO. 2041318<br>SS 570 E. CR<br>IONENO. 970 - 24 | BTE CIR         | #3~    |
| [] 1. FLUSH WALL                                                                                         | 2 Square Feet per Linear I                                                            | Foot of B                   | uilding Facade                                                     |                 |        |
| Face Change Only (2,3 & 4):  [ ] 2. ROOF  [ ] 3. FREE-STANDING                                           | 2 Square Feet per Linear l<br>2 Traffic Lanes - 0.75 Squ<br>4 or more Traffic Lanes - | iare Feet                   | x Street Frontage                                                  |                 |        |
| [ ] 4. PROJECTING                                                                                        | 0.5 Square Feet per each l                                                            | •                           | _                                                                  |                 |        |
| [ ] Existing Externally or Internally Ill                                                                | luminated - No Change in E                                                            | lectrical                   | Service O                                                          | ¶Non-Illuminat  | ed     |
|                                                                                                          | Square Feet Linear Feet inear Feet Feet Clearance to Grad                             | le                          | Feet                                                               |                 |        |
| Existing Signage/Type:                                                                                   |                                                                                       |                             | ● FOR OFFI                                                         | CE USE ONLY     | •      |
| NONE                                                                                                     | Sq. I                                                                                 | ₹t.                         | Signage Allowed on Parcel:                                         |                 |        |
|                                                                                                          | Sq. I                                                                                 |                             | Building                                                           | 140             | Sq. Ft |
|                                                                                                          | Sq. I                                                                                 | ₹t.                         | Free-Standing                                                      | 255             | Sq. Ft |
| Total Existing:                                                                                          | Sq. I                                                                                 | ₹t.                         | Total Allowed:                                                     | 255             | Sa. Ft |
| COMMENTS:                                                                                                |                                                                                       |                             |                                                                    |                 |        |
| NOTE: No sign may exceed 300 s proposed and existing signage includ and locations. Roof signs shall be m | ing types, dimensions, lette                                                          | ering, al                   | outting streets, alleys,                                           | easements, proj |        |

## Integrity Auto Repair

7 X10 FREESTANDING