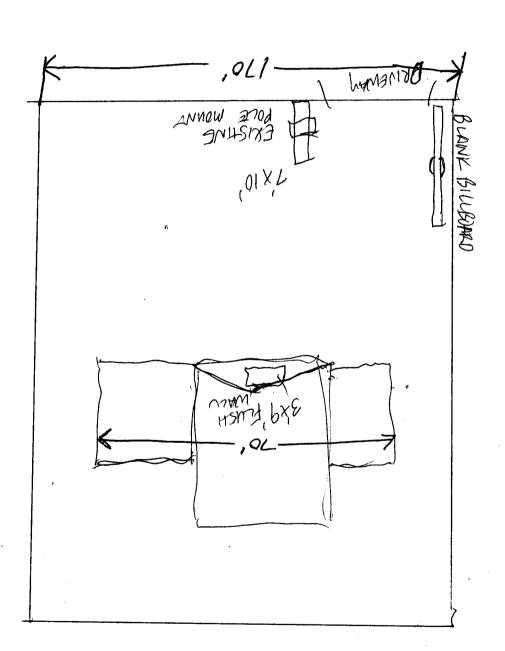

| Grand Junction, CO 81501<br>(970) 244-1430                                                                            |                                                                                                                                              | Tax Schedule <u>2943-181-00-057</u> Zone <u>T-1</u>                     |                           |  |  |
|-----------------------------------------------------------------------------------------------------------------------|----------------------------------------------------------------------------------------------------------------------------------------------|-------------------------------------------------------------------------|---------------------------|--|--|
| BUSINESS NAME INTEGRITY AUT<br>STREET ADDRESS 2892 1-70<br>PROPERTY OWNER DOMMA<br>OWNER ADDRESS 845 Q10              | BUS. LOOP LICEN ADDR                                                                                                                         | ractor THE SIGN<br>seno. 2041318<br>ess 570 E. CRI<br>phoneno. 970 -244 | BTE CIR #2                |  |  |
| [ ] 1. FLUSH WALL  Face Change Only (2,3 & 4):                                                                        | 2 Square Feet per Linear Foot of                                                                                                             | Building Facade                                                         |                           |  |  |
| [ ] 2. ROOF [ ] 3. FREE-STANDING [ ] 4. PROJECTING                                                                    | 2 Square Feet per Linear Foot of<br>2 Traffic Lanes - 0.75 Square Fe<br>34 or more Traffic Lanes - 1.5 Sq<br>0.5 Square Feet per each Linear | et x Street Frontage<br>uare Feet x Street Frontage                     |                           |  |  |
| [ ] Existing Externally or Internally Illu                                                                            | minated - No Change in Electrica                                                                                                             | al Service                                                              | Non-Illuminated           |  |  |
|                                                                                                                       | Square Feet near Feet near Feet Feet Clearance to Grade                                                                                      | Feet  FOR OFFICE                                                        | EE USE ONLY ●             |  |  |
| 1/D)/Z                                                                                                                | Sq. Ft.                                                                                                                                      | Signage Allowed on Pa                                                   |                           |  |  |
| 100/01                                                                                                                | Sq. Ft.                                                                                                                                      | Building                                                                | 147 Sq. Ft.               |  |  |
|                                                                                                                       | Sq. Ft.                                                                                                                                      | Free-Standing                                                           | 255 Sq. Ft.               |  |  |
| Total Existing:                                                                                                       | Sq. Ft.                                                                                                                                      | Total Allowed:                                                          | 255 Sq. Ft.               |  |  |
| NOTE: No sign may exceed 300 squ<br>proposed and existing signage including<br>and locations. Roof signs shall be man | ng types, dimensions, lettering,                                                                                                             | abutting streets, alleys, e                                             | asements, property lines, |  |  |
| Applicant's Signature                                                                                                 | Date Communit                                                                                                                                | y Development Approva                                                   | 7/27/04<br>Date           |  |  |
| (White: Community Development)                                                                                        | (Canary: Applican                                                                                                                            | t) (Pi                                                                  | nk: Code Enforcement)     |  |  |

| Grand June                                                                                                                     | tion, CO 81501                                                                        | Tax                             | Schedule 290                                  | <u>43-181-0</u> | 10-05        |  |
|--------------------------------------------------------------------------------------------------------------------------------|---------------------------------------------------------------------------------------|---------------------------------|-----------------------------------------------|-----------------|--------------|--|
| (970) 244-1430                                                                                                                 |                                                                                       | Zo                              | Zone                                          |                 |              |  |
| BUSINESS NAME INTEGRITY STREET ADDRESS 2892 1-70 PROPERTY OWNER DENNY L OWNER ADDRESS 848 212                                  | BUS LOOP<br>LICAS                                                                     | LICENSE NO<br>ADDRESS_ <b>5</b> | DRTHES 161<br>2041318<br>70 E. CR<br>ENO. 970 | <b>\</b>        | #2           |  |
| 1. FLUSH WALL Face Change Only (2,3 & 4):                                                                                      | 2 Square Feet per Linear I                                                            | oot of Buildin                  | ng Facade                                     |                 | ı            |  |
| [ ] 2. ROOF [ ] 3. FREE-STANDING                                                                                               | 2 Square Feet per Linear I<br>2 Traffic Lanes - 0.75 Squ<br>4 or more Traffic Lanes - | are Feet x Str                  | reet Frontage                                 | re              |              |  |
| [ ] 4. PROJECTING                                                                                                              | 0.5 Square Feet per each I                                                            | -                               | =                                             |                 |              |  |
| [ ] Existing Externally or Internally Ill                                                                                      | uminated - No Change in El                                                            | ectrical Serv                   | ice ()                                        | Non-Illuminat   | ed           |  |
|                                                                                                                                | Square Feet Linear Feet inear Feet Feet Clearance to Grad                             | e                               | Feet                                          |                 |              |  |
| Existing Signage/Type:                                                                                                         |                                                                                       |                                 | • FOR OFF                                     | ICE USE ONLY    | •            |  |
| FREESTANDING 7'X10'                                                                                                            | 70 Sq. F                                                                              | t. Sig                          | Signage Allowed on Parcel:                    |                 |              |  |
|                                                                                                                                | Sq. F                                                                                 | t. Bu                           | ilding                                        | 140             | Sq. Ft.      |  |
|                                                                                                                                | Sq. F                                                                                 | t. Fr                           | ee-Standing                                   | 255             | Sq. Ft.      |  |
| Total Existing:                                                                                                                | 70 Sq. F                                                                              | t.                              | Total Allowed:                                | 255             | Sa. Ft.      |  |
| COMMENTS:                                                                                                                      |                                                                                       |                                 |                                               |                 | •            |  |
| NOTE: No sign may exceed 300 so proposed and existing signage including and locations. Roof signs shall be made and locations. | ing types, dimensions, lette                                                          | ring, abuttir<br>v wires, bra   | ng streets, alleys,                           | easements, proj | perty lines, |  |

| Grand Junction, CO 81501<br>(970) 244-1430                                                               |                                                                                       | Tax Schedule 2943-181-00-05 |                                                                    |                 |        |
|----------------------------------------------------------------------------------------------------------|---------------------------------------------------------------------------------------|-----------------------------|--------------------------------------------------------------------|-----------------|--------|
|                                                                                                          |                                                                                       | AV .                        | Zone                                                               |                 |        |
| BUSINESS NAME INTEGRITY AV<br>STREET ADDRESS 2892 1-70<br>PROPERTY OWNER DWNER ADDRESS 848 Q C           | D BUS LOOP                                                                            | LICENS!                     | ACTOR THE SIGN<br>ENO. 2041318<br>SS 570 E. CR<br>IONENO. 970 - 24 | BTE CIR         | #3~    |
| [] 1. FLUSH WALL                                                                                         | 2 Square Feet per Linear I                                                            | Foot of B                   | uilding Facade                                                     |                 |        |
| Face Change Only (2,3 & 4):  [ ] 2. ROOF  [ ] 3. FREE-STANDING                                           | 2 Square Feet per Linear l<br>2 Traffic Lanes - 0.75 Squ<br>4 or more Traffic Lanes - | iare Feet                   | x Street Frontage                                                  |                 |        |
| [ ] 4. PROJECTING                                                                                        | 0.5 Square Feet per each l                                                            | •                           | _                                                                  |                 |        |
| [ ] Existing Externally or Internally Ill                                                                | luminated - No Change in E                                                            | lectrical                   | Service O                                                          | ¶Non-Illuminat  | ed     |
|                                                                                                          | Square Feet Linear Feet inear Feet Feet Clearance to Grad                             | le                          | Feet                                                               |                 |        |
| Existing Signage/Type:                                                                                   |                                                                                       |                             | ● FOR OFFI                                                         | CE USE ONLY     | •      |
| NONE                                                                                                     | Sq. I                                                                                 | ₹t.                         | Signage Allowed on Parcel:                                         |                 |        |
|                                                                                                          | Sq. I                                                                                 |                             | Building                                                           | 140             | Sq. Ft |
|                                                                                                          | Sq. I                                                                                 | ₹t.                         | Free-Standing                                                      | 255             | Sq. Ft |
| Total Existing:                                                                                          | Sq. I                                                                                 | ₹t.                         | Total Allowed:                                                     | 255             | Sa. Ft |
| COMMENTS:                                                                                                |                                                                                       |                             |                                                                    |                 |        |
| NOTE: No sign may exceed 300 s proposed and existing signage includ and locations. Roof signs shall be m | ing types, dimensions, lette                                                          | ering, al                   | outting streets, alleys,                                           | easements, proj |        |

## Integrity Auto Repair

7 X10 FREESTANDING