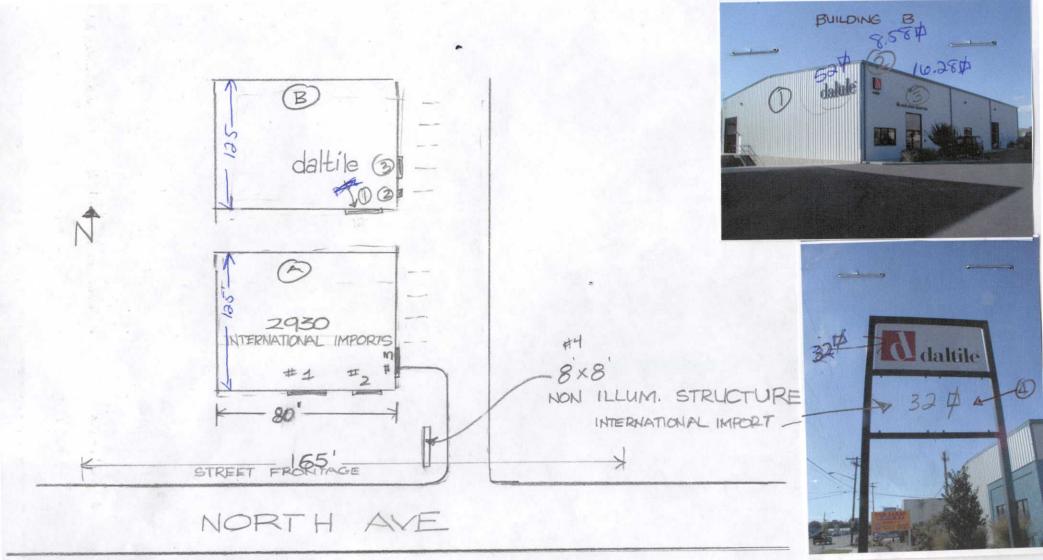

| t# 1                                                                                                                                             | SIGN PERN<br>Community Developr<br>250 North 5th Street<br>Grand Junction, CO<br>(970) 244-1430                                                                                   | (V<br>ment Department                                                                                                                      | Permit No.<br>Date Sub<br>FEE \$<br>Tax Sched<br>Zone                                    | $\frac{1}{25.00}$                                     | 04<br>)<br>073-31-001                |
|--------------------------------------------------------------------------------------------------------------------------------------------------|-----------------------------------------------------------------------------------------------------------------------------------------------------------------------------------|--------------------------------------------------------------------------------------------------------------------------------------------|------------------------------------------------------------------------------------------|-------------------------------------------------------|--------------------------------------|
| BUSINESS NAME IN<br>STREET ADDRESS Z<br>PROPERTY OWNER &<br>OWNER ADDRESS                                                                        |                                                                                                                                                                                   | JE L<br>RELL A                                                                                                                             | ICENSE NO. 20<br>DDRESS 342                                                              | LDEPADO<br>240367<br>3 FRON<br>523-630                | 7                                    |
| Face Change Only (2,3       []       2.       ROOF         []       2.       ROOF         []       3.       FREE         []       4.       PROJI | <u>&amp; 4)</u> :<br>2 Squar<br>STANDING 2 Traffi<br>4 or mo                                                                                                                      | e Feet per Linear Fo<br>e Feet per Linear Fo<br>c Lanes - 0.75 Squa<br>ore Traffic Lanes - 1<br>are Feet per each Li<br>- No Change in Ele | ot of Building Faca<br>re Feet x Street Fro<br>5 Square Feet x St<br>near Foot of Buildi | ade<br>ontage<br>reet Frontage<br>ng Facade           | •                                    |
| (1 - 4) Area of Propo<br>(1,2,4) Building Faca<br>(1 - 4) Street Frontag<br>(2,3,4) Height to Top<br>Existing Signage/Type:<br>HW BILG J<br>HS   | osed Sign $\underline{\bigcirc}$ Squa<br>de $\underline{\cancel{\bigcirc}}$ Linear Feet<br>ge $\underline{/65}$ Linear Feet<br>of Sign $\underline{/5}$ Feet<br>52 , 8.58 , 16.28 | re Feet<br><b>Clearance to Grade</b><br><b>The Sto Sq. Ft</b><br><b>32</b> Sq. Ft<br>Sq. Ft                                                | Feet<br>Signage A<br>Building<br>Free-Stan                                               | FOR OFFICE US<br>Allowed on Parcel:<br>500 (<br>Iding | E ONLY •<br>Sq. Ft.<br>947.5 Sq. Ft. |
| COMMENTS:                                                                                                                                        | z:<br>Jing linger<br>perpendici<br>y exceed 300 square feet                                                                                                                       | 108. 86 Sq. Ft<br>bldy fr<br>lar to                                                                                                        | street f                                                                                 | Allowed: 509-2<br>Luc fo<br>Mage<br>ed for each sign. | Attach a sketch of                   |
| proposed and existing                                                                                                                            | signage including types,<br>igns spart be manufacture                                                                                                                             | dimensions, letter ed such that no guy $12/04$                                                                                             | ing, abutting stre<br>wires, braces or                                                   | ets, alleys, easeme                                   | ents, property lines,                |

(White: Community Development)

(Canary: Applicant)

(Pink: Code Enforcement)

1. and 1.

| SIGN                                                                                                         | PERMIT                                                                           |                                                                                           |                                 |
|--------------------------------------------------------------------------------------------------------------|----------------------------------------------------------------------------------|-------------------------------------------------------------------------------------------|---------------------------------|
| , 6 )                                                                                                        | ity Development Departmen                                                        |                                                                                           | 3/11/04                         |
| Nº 1                                                                                                         | n 5th Street<br>nction, CO 81501<br>-1430                                        | FEE \$<br>Tax Schedule<br>Zone                                                            | 1943-183-31-001                 |
| BUSINESS NAME <u>INTERINAT</u><br>STREET ADDRESS <u>2930</u><br>PROPERTY OWNER <u>EMERY</u><br>OWNER ADDRESS | DNAL IMPORTS<br>JORTH AVIO<br>CAN TRELL                                          | CONTRACTOR ELDER<br>LICENSE NO. $2040$<br>ADDRESS $34237$<br>TELEPHONE NO. $52$           | 0367<br>FRANT ST.               |
| 1 1. FLUSH WALL                                                                                              | 2 Square Feet per Linear                                                         | Foot of Building Facade                                                                   |                                 |
| Face Change Only (2,3 & 4):<br>[ ] 2. ROOF<br>[ ] 3. FREE-STANDING                                           | 2 Traffic Lanes - 0.75 So<br>4 or more Traffic Lanes                             | Foot of Building Facade<br>quare Feet x Street Frontage<br>- 1.5 Square Feet x Street Fro | -                               |
| [] 4. PROJECTING                                                                                             | 0.5 Square Feet per each                                                         | Linear Foot of Building Faca                                                              | de                              |
| [ ] Existing Externally or Internally                                                                        | Illuminated - No Change in                                                       | Electrical Service                                                                        | [] Non-Illuminated              |
| (1 - 4)Area of Proposed Sign(1,2,4)Building Facade(1 - 4)Street Frontage(2,3,4)Height to Top of Sign         | Linear Feet<br>Linear Feet<br>Linear Feet<br>Linear Feet<br>Feet Clearance to Gr | ade <b>/  </b> Feet                                                                       |                                 |
| Existing Signage/Type:                                                                                       |                                                                                  |                                                                                           |                                 |
| existing 7W 3 sign                                                                                           |                                                                                  | Ft.                                                                                       |                                 |
| proposed # 1<br>Total Existing:                                                                              | 60 sq.<br>168.Hosq.                                                              | Ft. Ft.                                                                                   | ANA ROED SO                     |
| COMMENTS: Using<br>blog bein                                                                                 | longer bld<br>z perpendice                                                       | la gocade                                                                                 | du to                           |
| NOTE: No sign may exceed 300<br>proposed and existing signage incl<br>and locations. Roof signs shall be     | uding types, dimensions, le                                                      | ttering, abutting streets, all                                                            | eys, easements, property lines, |
| Applicant's Signature                                                                                        |                                                                                  | C. Jay Lav<br>mmunity Development Ap                                                      | proval <u>3/12/64</u><br>Date   |

(White: Community Development)

(Canary: Applicant)

(Pink: Code Enforcement)

|                        | 2.                       |                                                               |                                                   |  |  |  |
|------------------------|--------------------------|---------------------------------------------------------------|---------------------------------------------------|--|--|--|
| SCRAND ZUE             | <b>S</b> IGN             | Sign Permit                                                   |                                                   |  |  |  |
|                        |                          |                                                               |                                                   |  |  |  |
| COLORADO               |                          |                                                               | Permit No.                                        |  |  |  |
|                        | -                        | Development Department                                        |                                                   |  |  |  |
| $\left( 12\right)$     | 250 North 5              |                                                               | $FEE \$ 2 \rho (12 - 6 \sqrt{2} - 2 / - 0 \rho )$ |  |  |  |
| 141/                   |                          | tion, CO 81501                                                | Tax Schedule $2943-083-31-001$                    |  |  |  |
| 1                      | (970) 244-14             | 150                                                           | Zone                                              |  |  |  |
| ,                      |                          |                                                               |                                                   |  |  |  |
| BUSINESS NAM           | E INTEXNATION            | IAL IMPORTS (                                                 | CONTRACTOR ELPHAND SKA/S                          |  |  |  |
| STREET ADDRE           | SS 2930 NOR              | TH AVE I                                                      | LICENSE NO. 2040,367                              |  |  |  |
| PROPERTY OW            | -01-101-17-              |                                                               | ADDRESS 3423 FRONT ST                             |  |  |  |
| OWNER ADDRE            | SS                       |                                                               | TELEPHONE NO. <u>323-636</u>                      |  |  |  |
| <b>1X</b> 1. 1         | FLUSH WALL               | 2 Square Feet per Linear F                                    | Foot of Building Facade                           |  |  |  |
| Face Change Onl        |                          |                                                               |                                                   |  |  |  |
| []2.]                  | ROOF                     |                                                               |                                                   |  |  |  |
| [] 3.                  | FREE-STANDING            | STANDING 2 Traffic Lanes - 0.75 Square Feet x Street Frontage |                                                   |  |  |  |
|                        |                          | 4 or more Traffic Lanes - 1.5 Square Feet x Street Frontage   |                                                   |  |  |  |
| []4.                   | PROJECTING               | 0.5 Square Feet per each L                                    | Linear Foot of Building Facade                    |  |  |  |
| [ ] Existing Exte      | rnally or Internally III | uminated - No Change in El                                    | lectrical Service [] Non-Illuminated              |  |  |  |
|                        |                          |                                                               |                                                   |  |  |  |
| (1 - 4) Area of        | f Proposed Sign          | Square Feet                                                   |                                                   |  |  |  |
| (1,2,4) Buildin        | g Facade I               | Linear Feet 7250                                              |                                                   |  |  |  |
|                        |                          | inear Feet                                                    |                                                   |  |  |  |
| (2,3,4) Height         | to Top of Sign           | Feet Clearance to Grad                                        | de <u>/O</u> Feet                                 |  |  |  |
| Existing Signage/Type: |                          | · · · · · · · · · · · · · · · · · · ·                         | ● FOR OFFICE USE ONLY ●                           |  |  |  |
| Excipting TW 3 pings - |                          | 76.86Sq. F                                                    | Ft. Signage Allowed on Parcel:                    |  |  |  |
| 7                      | line                     | 32 Sq. F                                                      | Ft. Building 500 Date Sq. Ft.                     |  |  |  |
| proposed               | #4 +#2                   | <b>80</b> Sq. F                                               |                                                   |  |  |  |
| Total H                | Existing:                | 188.86Sq. F                                                   | Ft. Total Allowed: 500 200 Sq. Ft.                |  |  |  |
| COMMENTS:_             | MAT CU                   | TOUT CTR                                                      | S                                                 |  |  |  |

(White: Community Development)

(Canary: Applicant)

(Pink: Code Enforcement)

0 60 A R 32Þ Mar. 11 2004 03:11PM TAVE 74 th 204 Ð 0 3 International MPORTS 1120 20 SO THE FURNITURE . OIPTS 3x Shlemational 14 sq. July 5 <del>4 × 18</del> MPORTS ret. Townft. 4×15-607 S. 4'x8' 32 sq.ft. : 970 523 6366 FACING SOUTH FALING EAST EAW ow North TOTAL 136 \$ FAX NO. 1.18 FROM : ELDERADO SIGN & NEON