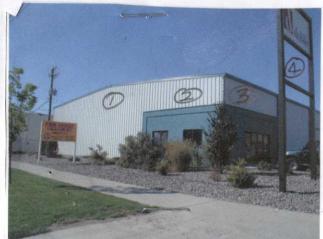

| t# 1                                                                                                                                             | SIGN PERN<br>Community Developr<br>250 North 5th Street<br>Grand Junction, CO<br>(970) 244-1430                                                                                   | (V<br>ment Department                                                                                                                      | Permit No.<br>Date Sub<br>FEE \$<br>Tax Sched<br>Zone                                    | $\frac{1}{25.00}$                                     | 04<br>)<br>073-31-001                |
|--------------------------------------------------------------------------------------------------------------------------------------------------|-----------------------------------------------------------------------------------------------------------------------------------------------------------------------------------|--------------------------------------------------------------------------------------------------------------------------------------------|------------------------------------------------------------------------------------------|-------------------------------------------------------|--------------------------------------|
| BUSINESS NAME IN<br>STREET ADDRESS Z<br>PROPERTY OWNER &<br>OWNER ADDRESS                                                                        |                                                                                                                                                                                   | JE L<br>RELL A                                                                                                                             | ICENSE NO. 20<br>DDRESS 342                                                              | LDEPADO<br>240367<br>3 FRON<br>523-630                | 7                                    |
| Face Change Only (2,3       []       2.       ROOF         []       2.       ROOF         []       3.       FREE         []       4.       PROJI | <u>&amp; 4)</u> :<br>2 Squar<br>STANDING 2 Traffi<br>4 or mo                                                                                                                      | e Feet per Linear Fo<br>e Feet per Linear Fo<br>c Lanes - 0.75 Squa<br>ore Traffic Lanes - 1<br>are Feet per each Li<br>- No Change in Ele | ot of Building Faca<br>re Feet x Street Fro<br>5 Square Feet x St<br>near Foot of Buildi | ade<br>ontage<br>reet Frontage<br>ng Facade           | •                                    |
| (1 - 4) Area of Propo<br>(1,2,4) Building Faca<br>(1 - 4) Street Frontag<br>(2,3,4) Height to Top<br>Existing Signage/Type:<br>HW BILG J<br>HS   | osed Sign $\underline{\bigcirc}$ Squa<br>de $\underline{\cancel{\bigcirc}}$ Linear Feet<br>ge $\underline{/65}$ Linear Feet<br>of Sign $\underline{/5}$ Feet<br>52 , 8.58 , 16.28 | re Feet<br><b>Clearance to Grade</b><br><b>The Sto Sq. Ft</b><br><b>32</b> Sq. Ft<br>Sq. Ft                                                | Feet<br>Signage A<br>Building<br>Free-Stan                                               | FOR OFFICE US<br>Allowed on Parcel:<br>500 (<br>Iding | E ONLY •<br>Sq. Ft.<br>947.5 Sq. Ft. |
| COMMENTS:                                                                                                                                        | z:<br>Jing linger<br>perpendici<br>y exceed 300 square feet                                                                                                                       | 108. 86 Sq. Ft<br>bldy fr<br>lar to                                                                                                        | street f                                                                                 | Allowed: 509-2<br>Luc fo<br>Mage<br>ed for each sign. | Attach a sketch of                   |
| proposed and existing                                                                                                                            | signage including types,<br>igns spart be manufacture                                                                                                                             | dimensions, letter ed such that no guy $12/04$                                                                                             | ing, abutting stre<br>wires, braces or                                                   | ets, alleys, easeme                                   | ents, property lines,                |

(White: Community Development)

(Canary: Applicant)

(Pink: Code Enforcement)

1. and 1.

| SIGN                                                                                                         | PERMIT                                                                           |                                                                                           |                                 |
|--------------------------------------------------------------------------------------------------------------|----------------------------------------------------------------------------------|-------------------------------------------------------------------------------------------|---------------------------------|
| , 6 )                                                                                                        | ity Development Departmen                                                        |                                                                                           | 3/11/04                         |
| Nº 1                                                                                                         | n 5th Street<br>nction, CO 81501<br>-1430                                        | FEE \$<br>Tax Schedule<br>Zone                                                            | 1943-183-31-001                 |
| BUSINESS NAME <u>INTERINAT</u><br>STREET ADDRESS <u>2930</u><br>PROPERTY OWNER <u>EMERY</u><br>OWNER ADDRESS | DNAL IMPORTS<br>JORTH AVIO<br>CAN TRELL                                          | CONTRACTOR ELDER<br>LICENSE NO. $2040$<br>ADDRESS $34237$<br>TELEPHONE NO. $52$           | 0367<br>FRANT ST.               |
| 1 1. FLUSH WALL                                                                                              | 2 Square Feet per Linear                                                         | Foot of Building Facade                                                                   |                                 |
| Face Change Only (2,3 & 4):<br>[ ] 2. ROOF<br>[ ] 3. FREE-STANDING                                           | 2 Traffic Lanes - 0.75 So<br>4 or more Traffic Lanes                             | Foot of Building Facade<br>quare Feet x Street Frontage<br>- 1.5 Square Feet x Street Fro | -                               |
| [] 4. PROJECTING                                                                                             | 0.5 Square Feet per each                                                         | Linear Foot of Building Faca                                                              | de                              |
| [ ] Existing Externally or Internally                                                                        | Illuminated - No Change in                                                       | Electrical Service                                                                        | [] Non-Illuminated              |
| (1 - 4)Area of Proposed Sign(1,2,4)Building Facade(1 - 4)Street Frontage(2,3,4)Height to Top of Sign         | Linear Feet<br>Linear Feet<br>Linear Feet<br>Linear Feet<br>Feet Clearance to Gr | ade <b>/  </b> Feet                                                                       |                                 |
| Existing Signage/Type:                                                                                       |                                                                                  |                                                                                           |                                 |
| existing 7W 3 sign                                                                                           |                                                                                  | Ft.                                                                                       |                                 |
| proposed # 1<br>Total Existing:                                                                              | 60 sq.<br>168.Hosq.                                                              | Ft. Ft.                                                                                   | ANA ROED SO                     |
| COMMENTS: Using<br>blog bein                                                                                 | longer bld<br>z perpendice                                                       | la gocade                                                                                 | du to                           |
| NOTE: No sign may exceed 300<br>proposed and existing signage incl<br>and locations. Roof signs shall be     | uding types, dimensions, le                                                      | ttering, abutting streets, all                                                            | eys, easements, property lines, |
| Applicant's Signature                                                                                        |                                                                                  | C. Jay Lav<br>mmunity Development Ap                                                      | proval <u>3/12/64</u><br>Date   |

(White: Community Development)

(Canary: Applicant)

(Pink: Code Enforcement)

|                        | 2.                       |                                                               |                                                   |  |  |  |
|------------------------|--------------------------|---------------------------------------------------------------|---------------------------------------------------|--|--|--|
| SCRAND ZUE             | <b>S</b> IGN             | Sign Permit                                                   |                                                   |  |  |  |
|                        |                          |                                                               |                                                   |  |  |  |
| COLORADO               |                          |                                                               | Permit No.                                        |  |  |  |
|                        | -                        | Development Department                                        |                                                   |  |  |  |
| $\left( 12\right)$     | 250 North 5              |                                                               | $FEE \$ 2 \rho (12 - 6 \sqrt{2} - 2 / - 0 \rho )$ |  |  |  |
| 141/                   |                          | tion, CO 81501                                                | Tax Schedule $2943-083-31-001$                    |  |  |  |
| 1                      | (970) 244-14             | 150                                                           | Zone                                              |  |  |  |
| ,                      |                          |                                                               |                                                   |  |  |  |
| BUSINESS NAM           | E INTEXNATION            | IAL IMPORTS (                                                 | CONTRACTOR ELPHAND SKA/S                          |  |  |  |
| STREET ADDRE           | SS 2930 NOR              | TH AVE I                                                      | LICENSE NO. 2040,367                              |  |  |  |
| PROPERTY OW            | -01-101-17-              |                                                               | ADDRESS 3423 FRONT ST                             |  |  |  |
| OWNER ADDRE            | SS                       |                                                               | TELEPHONE NO. <u>323-636</u>                      |  |  |  |
| <b>1X</b> 1. 1         | FLUSH WALL               | 2 Square Feet per Linear F                                    | Foot of Building Facade                           |  |  |  |
| Face Change Onl        |                          |                                                               |                                                   |  |  |  |
| []2.]                  | ROOF                     |                                                               |                                                   |  |  |  |
| [] 3.                  | FREE-STANDING            | STANDING 2 Traffic Lanes - 0.75 Square Feet x Street Frontage |                                                   |  |  |  |
|                        |                          | 4 or more Traffic Lanes - 1.5 Square Feet x Street Frontage   |                                                   |  |  |  |
| []4.                   | PROJECTING               | 0.5 Square Feet per each L                                    | Linear Foot of Building Facade                    |  |  |  |
| [ ] Existing Exte      | rnally or Internally III | uminated - No Change in El                                    | lectrical Service [] Non-Illuminated              |  |  |  |
|                        |                          |                                                               |                                                   |  |  |  |
| (1 - 4) Area of        | f Proposed Sign          | Square Feet                                                   |                                                   |  |  |  |
| (1,2,4) Buildin        | g Facade I               | Linear Feet 7250                                              |                                                   |  |  |  |
|                        |                          | inear Feet                                                    |                                                   |  |  |  |
| (2,3,4) Height         | to Top of Sign           | Feet Clearance to Grad                                        | de <u>/O</u> Feet                                 |  |  |  |
| Existing Signage/Type: |                          | · · · · · · · · · · · · · · · · · · ·                         | ● FOR OFFICE USE ONLY ●                           |  |  |  |
| Excipting TW 3 pings - |                          | 76.86Sq. F                                                    | Ft. Signage Allowed on Parcel:                    |  |  |  |
| 7                      | line                     | 32 Sq. F                                                      | Ft. Building 500 Date Sq. Ft.                     |  |  |  |
| proposed               | #4 +#2                   | <b>80</b> Sq. F                                               |                                                   |  |  |  |
| Total H                | Existing:                | 188.86Sq. F                                                   | Ft. Total Allowed: 500 200 Sq. Ft.                |  |  |  |
| COMMENTS:_             | MAT CU                   | TOUT CTR                                                      | S                                                 |  |  |  |

(White: Community Development)

(Canary: Applicant)

(Pink: Code Enforcement)

0 60 A R 32Þ Mar. 11 2004 03:11PM TAVE 74 th 204 Ð 0 3 International MPORTS 1120 20 SO THE FURNITURE . OIPTS 3x Shlemational 14 sq. July 5 <del>4 × 18</del> MPORTS ret. Townft. 4×15-607 S. 4'x8' 32 sq.ft. : 970 523 6366 FACING SOUTH FALING EAST EAW ow North TOTAL 136 \$ FAX NO. 1.18 FROM : ELDERADO SIGN & NEON