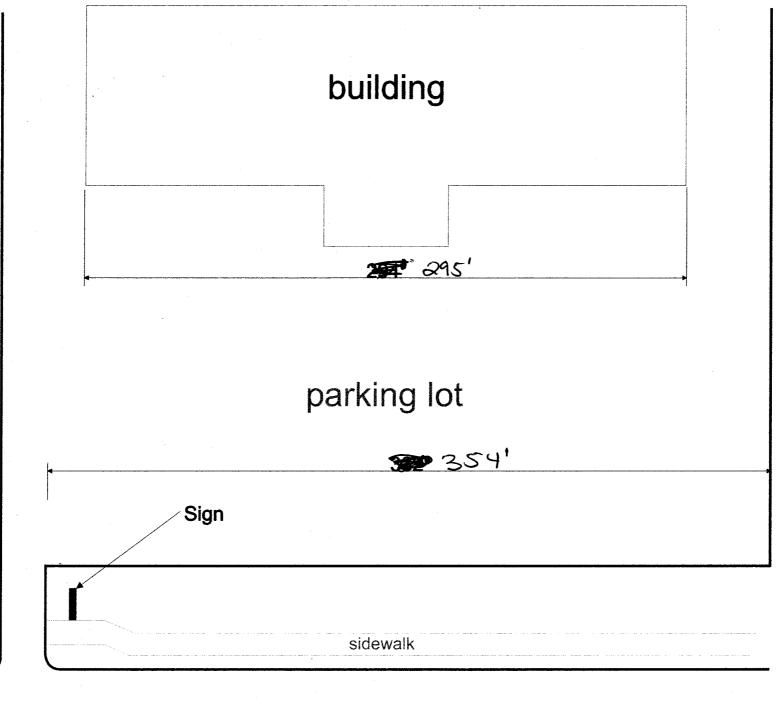

(Goldenrod: Code Enforcement)

| TAX SCHEDULE 2943-083-32-002 CONTRACTOR ANGEL SIGN CO BUSINESS NAME NORTH AVE CENTER INC. LICENSE NO. ZO31376  STREET ADDRESS NO. AVE. 2938 NOW ADDRESS 590 N. WESTGATE DR PROPERTY OWNER NORTH AVE CENTER ULC TELEPHONE NO. Z44-3934  OWNER ADDRESS 2030 BASEUNE DR 81503 CONTACT PERSON DARREN HARWARD                                                                                                                                   |                                                                                                                                                                                                                                                                     |                                                                                                                                                                                                                                                                                          |  |  |
|--------------------------------------------------------------------------------------------------------------------------------------------------------------------------------------------------------------------------------------------------------------------------------------------------------------------------------------------------------------------------------------------------------------------------------------------|---------------------------------------------------------------------------------------------------------------------------------------------------------------------------------------------------------------------------------------------------------------------|------------------------------------------------------------------------------------------------------------------------------------------------------------------------------------------------------------------------------------------------------------------------------------------|--|--|
| [ ] 1. FLUSH WALL [ ] 2. ROOF [ ] 3. FREE-STANDING [ ] 4. PROJECTING [ ] 5. OFF-PREMISE  2 Square Feet per Linear Foot of Building Facade 2 Square Feet per Linear Foot of Building Facade 2 Traffic Lanes - 0.75 Square Feet x Street Frontage 4 or more Traffic Lanes - 1.5 Square Feet x Street Frontage 0.5 Square Feet per each Linear Foot of Building Facade See #3 Spacing Requirements; Not > 300 Square Feet or < 15 Square Feet |                                                                                                                                                                                                                                                                     |                                                                                                                                                                                                                                                                                          |  |  |
| [ ] Externally Illuminated                                                                                                                                                                                                                                                                                                                                                                                                                 | [ Internally Illuminated                                                                                                                                                                                                                                            | [ ] Non-Illuminated                                                                                                                                                                                                                                                                      |  |  |
| (1-5) Area of Proposed Sign: 189 Square Feet (1,2,4) Building Façade: 295 Linear Feet (1-4) Street Frontage: Linear Feet 354 (2-5) Height to Top of Sign: 30 Feet Clearance to Grade: 5 Feet (5) Distance from all Existing Off-Premise Signs within 600 Feet: Feet                                                                                                                                                                        |                                                                                                                                                                                                                                                                     |                                                                                                                                                                                                                                                                                          |  |  |
|                                                                                                                                                                                                                                                                                                                                                                                                                                            |                                                                                                                                                                                                                                                                     |                                                                                                                                                                                                                                                                                          |  |  |
| EXISTING SIGNAGE/TYPE:                                                                                                                                                                                                                                                                                                                                                                                                                     |                                                                                                                                                                                                                                                                     | " ● FOR OFFICE USE ONLY ●                                                                                                                                                                                                                                                                |  |  |
| EXISTING SIGNAGE/TYPE:                                                                                                                                                                                                                                                                                                                                                                                                                     | Sq. Ft.                                                                                                                                                                                                                                                             | " ● FOR OFFICE USE ONLY ● Signage Allowed on Parcel:                                                                                                                                                                                                                                     |  |  |
| EXISTING SIGNAGE/TYPE:                                                                                                                                                                                                                                                                                                                                                                                                                     | Sq. Ft.                                                                                                                                                                                                                                                             |                                                                                                                                                                                                                                                                                          |  |  |
| EXISTING SIGNAGE/TYPE:                                                                                                                                                                                                                                                                                                                                                                                                                     |                                                                                                                                                                                                                                                                     | Signage Allowed on Parcel:                                                                                                                                                                                                                                                               |  |  |
|                                                                                                                                                                                                                                                                                                                                                                                                                                            | Sq. Ft.                                                                                                                                                                                                                                                             | Signage Allowed on Parcel:  Building 590 Sq. Ft.                                                                                                                                                                                                                                         |  |  |
|                                                                                                                                                                                                                                                                                                                                                                                                                                            | Sq. Ft.                                                                                                                                                                                                                                                             | Signage Allowed on Parcel:  Building 580 Sq. Ft.  Free-Standing 531 Sq. Ft.                                                                                                                                                                                                              |  |  |
| Total E  COMMENTS:  NOTE: No sign may exceed 300 square proposed and existing signage including tyle easements, driveways, encroachments, proseparate permit from the BU                                                                                                                                                                                                                                                                   | Sq. Ft.  Sq. Ft.  Sq. Ft.  Sq. Ft.  xisting: Sq. Ft.  feet. A separate sign clearance is pes, dimensions and lettering. Attach operty lines, distances from existing ILDING DEPARTMENT IS ALSO                                                                      | Signage Allowed on Parcel:  Building 580 Sq. Ft.  Free-Standing 531 Sq. Ft.  Total Allowed: 590 Sq. Ft.  required for each sign. Attach a sketch, to scale, of a plot plan, to scale, showing: abutting streets, alleys, buildings to proposed signs and required setbacks. A DREQUIRED. |  |  |
| Total E  COMMENTS:  NOTE: No sign may exceed 300 square proposed and existing signage including type easements, driveways, encroachments, proposed and existing signage including type easements.                                                                                                                                                                                                                                          | Sq. Ft.  Sq. Ft. | Signage Allowed on Parcel:  Building 580 Sq. Ft.  Free-Standing 531 Sq. Ft.  Total Allowed: 590 Sq. Ft.  required for each sign. Attach a sketch, to scale, of a plot plan, to scale, showing: abutting streets, alleys, buildings to proposed signs and required setbacks. A DREQUIRED. |  |  |