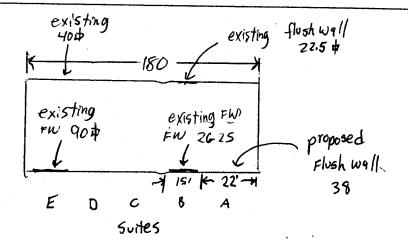

## SIGN CLEARANCE

Community Development Department 250 North 5<sup>th</sup> Street Grand Junction CO 81501 (970) 244-1430

Clearance No.

Date Submitted 9-15-04

Fee \$ 25.00

Zone C-2

| (970) 244-1430                                                                                                                                                                                                                                                                                                                                                                                                                                                                                               |                                               |                                                                                     |
|--------------------------------------------------------------------------------------------------------------------------------------------------------------------------------------------------------------------------------------------------------------------------------------------------------------------------------------------------------------------------------------------------------------------------------------------------------------------------------------------------------------|-----------------------------------------------|-------------------------------------------------------------------------------------|
| TAX SCHEDULE 2945 - 103 BUSINESS NAME Check In- STREET ADDRESS 2546 Ri PROPERTY OWNER Richard OWNER ADDRESS                                                                                                                                                                                                                                                                                                                                                                                                  | to Cash LICEN mrock svite A ADDR Miller TELEI | RACTOR Buds Signs USE NO. 2040162 RESS 1055 ute PHONE NO. 245-7700 PACT PERSON Fric |
| [ ] 1. FLUSH WALL [ ] 2. ROOF [ ] 3. FREE-STANDING [ ] 4. PROJECTING [ ] 5. OFF-PREMISE [ ] 5. OFF-PREMISE  2 Square Feet per Linear Foot of Building Facade 2 Square Feet per Linear Foot of Building Facade 2 Square Feet per Linear Foot of Building Facade 3 Square Feet per Linear Foot of Building Facade 4 or more Traffic Lanes - 1.5 Square Feet x Street Frontage 0.5 Square Feet per each Linear Foot of Building Facade 5 See #3 Spacing Requirements; Not > 300 Square Feet or < 15 Square Feet |                                               |                                                                                     |
| [ ] Externally Illuminated                                                                                                                                                                                                                                                                                                                                                                                                                                                                                   | [X] Internally Illuminated                    | [ ] Non-Illuminated                                                                 |
| (1-5) Area of Proposed Sign: 38.25 Square Feet (1,2,4) Building Façade: 180 Linear Feet (1-4) Street Frontage: 180 Linear Feet (2-5) Height to Top of Sign: 14 Feet Clearance to Grade: 11'-7" Feet (5) Distance from all Existing Off-Premise Signs within 600 Feet: Feet                                                                                                                                                                                                                                   |                                               |                                                                                     |
|                                                                                                                                                                                                                                                                                                                                                                                                                                                                                                              |                                               |                                                                                     |
| EXISTING SIGNAGE/TYPE:                                                                                                                                                                                                                                                                                                                                                                                                                                                                                       |                                               | ● FOR OFFICE USE ONLY ●                                                             |
| Flush wall 90+, 40+, 26                                                                                                                                                                                                                                                                                                                                                                                                                                                                                      | .25  Sq. Ft.                                  | Signage Allowed on Parcel: LINGUL AUE                                               |
| 22.5 \$                                                                                                                                                                                                                                                                                                                                                                                                                                                                                                      | Sq. Ft.                                       | Building 300 Sq. Ft.                                                                |
|                                                                                                                                                                                                                                                                                                                                                                                                                                                                                                              | Sq. Ft.                                       | Free-Standing Sq. Ft.                                                               |
| Total Ex                                                                                                                                                                                                                                                                                                                                                                                                                                                                                                     | 120.25                                        | Total Allowed: Plant Sq. Ft.                                                        |
| COMMENTS:                                                                                                                                                                                                                                                                                                                                                                                                                                                                                                    |                                               |                                                                                     |
| NOTE: No sign may exceed 300 square feet. A separate sign clearance is required for each sign. Attach a sketch, to scale, of proposed and existing signage including types, dimensions and lettering. Attach a plot plan, to scale, showing: abutting streets, alleys, easements, driveways, encroachments, property lines, distances from existing buildings to proposed signs and required setbacks. A SEPARATE PERMIT FROM THE BUILDING DEPARTMENT IS ALSO REQUIRED.                                      |                                               |                                                                                     |
| I hereby attest that the information on this form and the attached sketches are true and accurate.                                                                                                                                                                                                                                                                                                                                                                                                           |                                               |                                                                                     |
| - un Benut 9-15-04 // lan Magon 9/14/01                                                                                                                                                                                                                                                                                                                                                                                                                                                                      |                                               |                                                                                     |
| Applicant's Signature Date Community Development Approval Date                                                                                                                                                                                                                                                                                                                                                                                                                                               |                                               |                                                                                     |