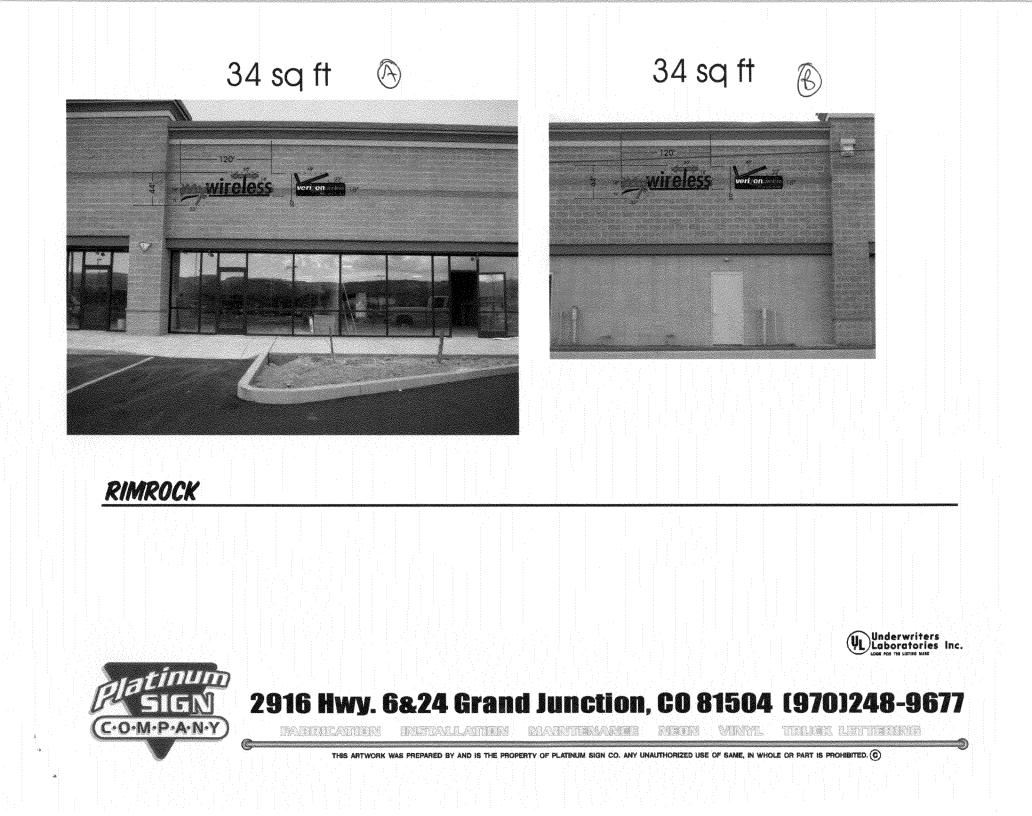

| BUSINESS NAME My Wireless<br>STREET ADDRESS 2546 Rimmoch Ave<br>PROPERTY OWNER The Realty<br>OWNER ADDRESS Same                        |                                                             | contractor Platinum Sign<br>License no. 2040850<br>Address 2916 7-70B<br>TELEPHONE NO. 248-9677 Mille |                         |        |                  |
|----------------------------------------------------------------------------------------------------------------------------------------|-------------------------------------------------------------|-------------------------------------------------------------------------------------------------------|-------------------------|--------|------------------|
| 2                                                                                                                                      | Square Feet per Linear                                      | r Foot of Bi                                                                                          | uilding Facade          |        |                  |
| Face Change Only (2,3 & 4):                                                                                                            |                                                             |                                                                                                       |                         |        |                  |
| [] 2. ROOF 2                                                                                                                           | 2 Square Feet per Linear Foot of Building Facade            |                                                                                                       |                         |        |                  |
|                                                                                                                                        | 2 Traffic Lanes - 0.75 Square Feet x Street Frontage        |                                                                                                       |                         |        |                  |
|                                                                                                                                        | 4 or more Traffic Lanes - 1.5 Square Feet x Street Frontage |                                                                                                       |                         |        |                  |
| [] <b>4. PROJECTING</b> 0                                                                                                              | 0.5 Square Feet per each Linear Foot of Building Facade     |                                                                                                       |                         |        |                  |
| 1 - 4) Area of Proposed Sign 34<br>(1,2,4) Building Facade 180 Lines<br>(1 - 4) Street Frontage Linea<br>(2,3,4) Height to Top of Sign | _ Square Feet<br>ar Feet                                    |                                                                                                       | Feet                    |        |                  |
| Existing Signage/Type:                                                                                                                 |                                                             |                                                                                                       | ● FOR OFFICE USE ONLY ● |        |                  |
| Flushwall Cropping Ligi                                                                                                                | Ft.                                                         | Signage Allowed on Parcel: Rimrock                                                                    |                         |        |                  |
| Turning out office                                                                                                                     | 26,25 Sq.                                                   | Ft.                                                                                                   | Building                | 2      | <b>公</b> Sq. Ft. |
| TU ANION COMPS                                                                                                                         |                                                             |                                                                                                       | Free-Standing           |        | Sq. Ft.          |
|                                                                                                                                        | Sq.                                                         | Ft.                                                                                                   |                         |        |                  |
| Total Existing:                                                                                                                        | 25 27 Sq.                                                   | Ft.                                                                                                   | Total Allowe            | d: 3   | 5 Sa. Ft.        |
| COMMENTS: 1.75 \$ all                                                                                                                  | lowed per                                                   | lin                                                                                                   | can bt of               | builde | rig facade       |

(White: Community Development)

(Canary: Applicant)

(Pink: Code Enforcement)

| COLOR AD STREET                                                                                               | SIGN PER                                                               | RMIT<br>opment Department |                                             | Permit No<br>Date Submitted                                                               | a/2/04           |
|---------------------------------------------------------------------------------------------------------------|------------------------------------------------------------------------|---------------------------|---------------------------------------------|-------------------------------------------------------------------------------------------|------------------|
| B                                                                                                             | 250 North 5th Stre<br>Grand Junction, C                                |                           |                                             | FEE \$ <u>5-00</u><br>Tax Schedule <u>2945</u>                                            | )<br>-103-37-015 |
| Ċ                                                                                                             | (970) 244-1430                                                         |                           |                                             | Zone                                                                                      | <b>*</b>         |
| BUSINESS NAME<br>STREET ADDRESS<br>PROPERTY OWNER<br>OWNER ADDRESS                                            | 46 Rimrock<br>he Realty                                                | I                         | ADDRE                                       | ACTOR Platinu<br>ENO. 204085<br>SS 2916 I-1<br>ONE NO. 248-96                             | D<br>OB          |
| [7] 1. FLUSH<br>Face Change Only (2,3 &<br>[ ] 2. ROOF<br>[ ] 3. FREE-S <sup>2</sup><br>[ ] 4. PROJEC         | 4):       2 Squ <b>FANDING</b> 2 Tra         4 or 1 <b>CTING</b> 0.5 S | quare Feet per each L     | oot of B<br>are Feet<br>.5 Squa<br>inear Fc | uilding Facade<br>x Street Frontage<br>re Feet x Street Frontage<br>ot of Building Facade | Non-Illuminated  |
| <ul> <li>(1 - 4) Area of Propose</li> <li>(1,2,4) Building Facade</li> <li>(1 - 4) Street Frontage</li> </ul> | 180 Linear Fe                                                          |                           |                                             |                                                                                           | · .              |
| (2,3,4) Height to Top of                                                                                      |                                                                        | et Clearance to Grade     | ;<br>i                                      | Feet                                                                                      |                  |
| Existing Signage/Type:                                                                                        |                                                                        |                           |                                             | ● FOR OFFIC                                                                               | CE USE ONLY      |
| Flushwall &                                                                                                   | eat Clips                                                              | <b>233</b> Sq. Ft         |                                             | Signage Allowed on Pa                                                                     |                  |
| FW Crosnoad                                                                                                   | 6 Liguos                                                               | <b>40</b> Sq. Ft          | -                                           | Building                                                                                  | 315 Sq. Ft.      |
|                                                                                                               |                                                                        | Sq. Ft                    |                                             | Free-Standing                                                                             | Sq. Ft.          |
| Total Existing:                                                                                               | [12.5                                                                  | Sq. Ft                    |                                             | Total Allowed:                                                                            | 315 Sq. Ft.      |
| COMMENTS: [.]                                                                                                 | 75 # allo                                                              | wed per l                 | inia                                        | n st of Jul                                                                               | dute gacade      |