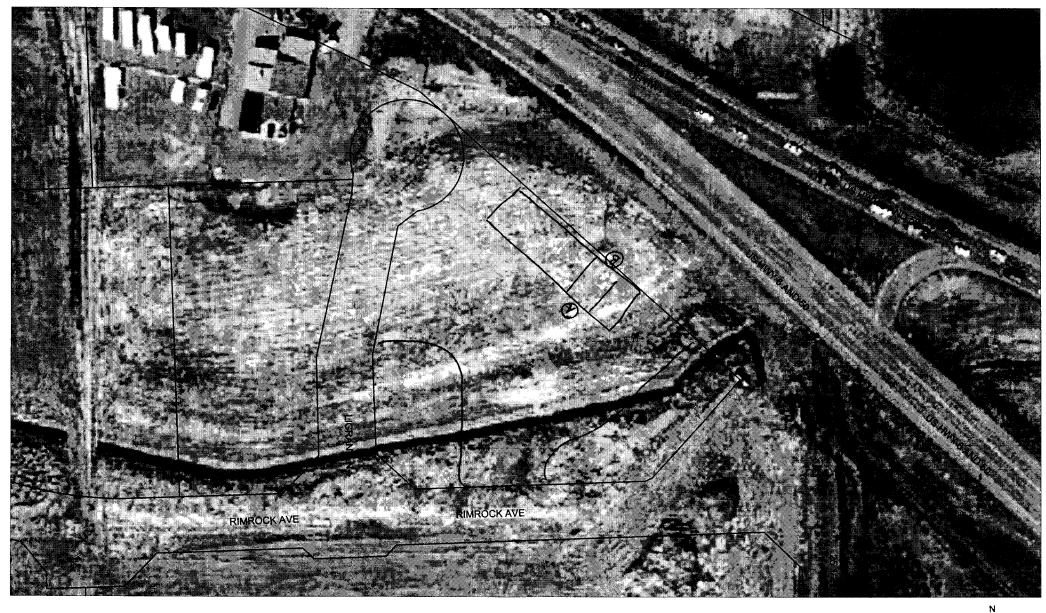

**NOTE:** No sign may exceed 300 square feet. A separate sign permit is required for each sign. Attach a sketch of proposed and existing signage including types, dimensions, lettering, abutting streets, alleys, easements, property lines, and locations. Roof signs shall be manufactured such that no guy wires, braces or supports shall be visible.

**NOTE:** No sign may exceed 300 square feet. A separate sign permit is required for each sign. 'Attach a sketch of proposed and existing signage including types, dimensions, lettering, abutting streets, alleys, easements, property lines, and locations. Roof signs shall be manufactured such that no guy wires, braces or supports shall be visible.