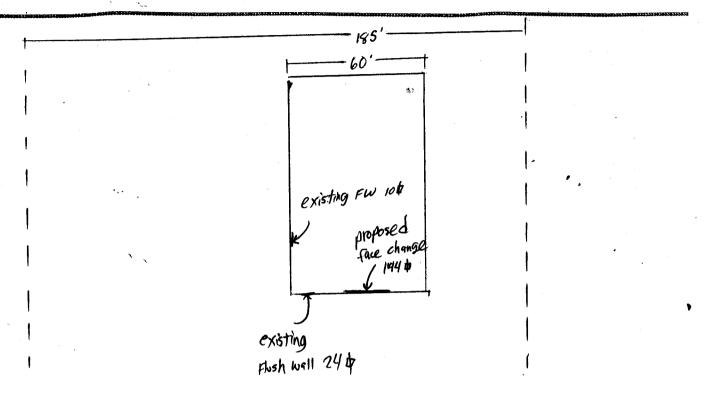

| BUSINESS NAME Reigles M<br>STREET ADDRESS 2818 2 Nor                            | echanical, LLC CONT<br>the Aue LICEN     | ractor <u>Buds sig</u><br>ISE NO. <u>2040162</u> | <b>h5</b>                 |
|---------------------------------------------------------------------------------|------------------------------------------|--------------------------------------------------|---------------------------|
| PROPERTY OWNER                                                                  | ADDR                                     | ▼ 7 .                                            |                           |
| OWNER ADDRESS                                                                   | TELEI                                    | PHONE NO. 245-7700                               | <b>D</b>                  |
|                                                                                 |                                          | D 111 D 1                                        |                           |
| [ ] 1. FLUSH WALL [ Face Change Only (2,3 & 4):                                 | 2 Square Feet per Linear Foot of         | Building Facade                                  |                           |
|                                                                                 | 2 Square Feet per Linear Foot of         | Building Facade                                  |                           |
|                                                                                 | 2 Traffic Lanes - 0.75 Square Fe         | <del>-</del>                                     |                           |
| <i>A y - - -</i>                                                                | 4 or more Traffic Lanes - 1.5 Sq         | <del>-</del>                                     |                           |
| [ ] 4. PROJECTING                                                               | 0.5 Square Feet per each Linear          | Foot of Building Facade                          | •                         |
|                                                                                 |                                          |                                                  | <b>T.</b>                 |
| [ ] Existing Externally or Internally Illum                                     | inated - No Change in Electric           | al Service No                                    | on-Illuminated            |
| (1 - 4)       Street Frontage                                                   | ear Feet ar Feet Feet Clearance to Grade | Feet Feet                                        | USE ONLY                  |
| Existing Signage/Type:                                                          |                                          | ● FOR OFFICE USE ONLY ●                          |                           |
| Flush Wall                                                                      | 24 Sq. Ft.                               | Signage Allowed on Parce                         | al:                       |
| Flush Wall                                                                      | 10 Sq. Ft.                               | Building                                         | 120 Sq. Ft.               |
|                                                                                 | Sq. Ft.                                  | Free-Standing                                    | 277.50Sq. Ft.             |
| Total Existing:                                                                 | Sq. Ft.                                  | Total Allowed:                                   | 277.50 <sub>Sa. Ft.</sub> |
| NOTE: No sign may exceed 300 square                                             | face change onl                          |                                                  | gn. Attach a sketch of    |
| proposed and existing signage including and locations. Roof signs shall be manu | ufactured such that no guy wir           | es, braces or supports shall                     | be visible.               |
| Applicant's Signature                                                           | 4-1-04 Sa                                | ylen Henderson                                   | 4-2-04                    |
| Applicant's Signature                                                           | Date Communi                             | y Development Approval                           | Date                      |
| (White: Community Development)                                                  |                                          |                                                  | : Code Enforcement)       |