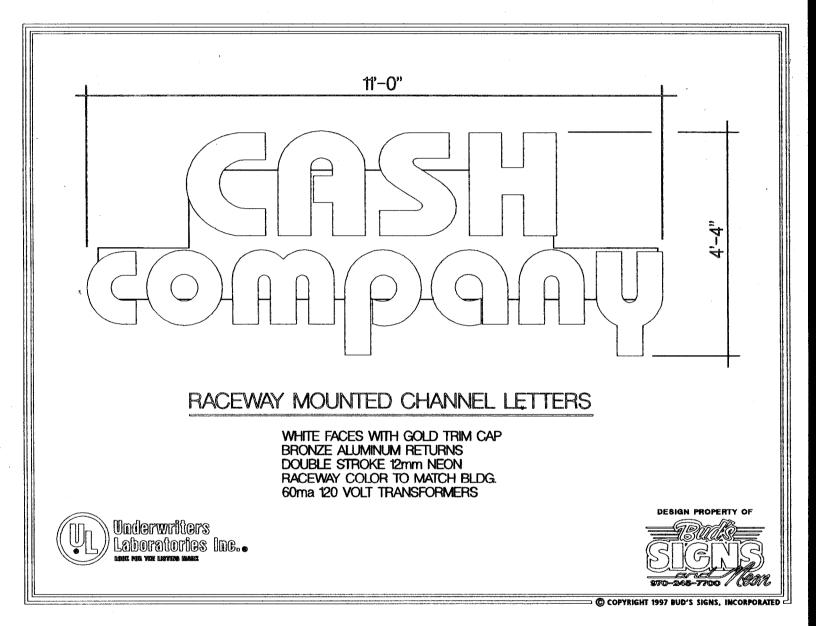

| SIGN CL                                                                                                                                                                                                                  | EARANCE $(\emptyset)$                                                    | Clearance No.<br>Date Submitted //30/04                                                               |
|--------------------------------------------------------------------------------------------------------------------------------------------------------------------------------------------------------------------------|--------------------------------------------------------------------------|-------------------------------------------------------------------------------------------------------|
| Community Developme                                                                                                                                                                                                      | ent Department                                                           | Fee \$ 25.00                                                                                          |
| 250 North 5 <sup>th</sup> Street<br>Grand Junction CO 8.                                                                                                                                                                 | 1501                                                                     | Zone <u>C</u> -                                                                                       |
| (970) 244-1430                                                                                                                                                                                                           | Pale                                                                     | ice Point                                                                                             |
| TAX SCHEDULE 2943-07                                                                                                                                                                                                     | 7-72-002 CONT                                                            | ACTOR Bud's signs                                                                                     |
| BUSINESS NAME <u>Cash company</u> LICENSE NO. <u>2030106</u>                                                                                                                                                             |                                                                          |                                                                                                       |
| STREET ADDRESS 2938 A                                                                                                                                                                                                    | North Ave Unit A ADDR                                                    |                                                                                                       |
| PROPERTY OWNER And and                                                                                                                                                                                                   | •                                                                        | HONE NO. $249-7700$<br>ACT PERSON $Eric$                                                              |
| OWNER ADDRESS                                                                                                                                                                                                            | CON1.                                                                    | ACT PERSON                                                                                            |
| [X 1. FLUSH WALL                                                                                                                                                                                                         | 2 Square Feet per Linear Foot of                                         |                                                                                                       |
| ['] 2. ROOF       2 Square Feet per Linear Foot of Building Facade         [] 3. FREE-STANDING       2 Traffic Lanes - 0.75 Square Feet x Street Frontage                                                                |                                                                          |                                                                                                       |
| [ ] 4. PROJECTING                                                                                                                                                                                                        | 4 or more Traffic Lanes - 1.5 Squ<br>0.5 Square Feet per each Linear I   |                                                                                                       |
| [] 5. OFF-PREMISE                                                                                                                                                                                                        | See #3 Spacing Requirements; No                                          | t > 300 Square Feet or $< 15$ Square Feet                                                             |
| [ ] Externally Illuminated                                                                                                                                                                                               | M Internally Illuminated                                                 | [ ] Non-Illuminated                                                                                   |
| (1 - 5) Area of Proposed Sign: <u>47</u> .                                                                                                                                                                               | 6 Square Feet                                                            |                                                                                                       |
|                                                                                                                                                                                                                          |                                                                          |                                                                                                       |
| (1,2,4) Building Façade: <u>295</u>                                                                                                                                                                                      |                                                                          |                                                                                                       |
| (1,2,4) Building Façade: <u>295</u><br>(1 - 4) Street Frontage: <u>354</u>                                                                                                                                               | Linear Feet                                                              | 9' 8" For                                                                                             |
| $(1,2,4)$ Building Façade: $295$ $(1-4)$ Street Frontage: $354$ $(2-5)$ Height to Top of Sign: $\mu$                                                                                                                     | Linear Feet Clearance to Gr                                              |                                                                                                       |
| (1,2,4)       Building Façade: 295         (1 - 4)       Street Frontage: 354         (2 - 5)       Height to Top of Sign: 14                                                                                            | Linear Feet                                                              |                                                                                                       |
| $(1,2,4)$ Building Façade: $295$ $(1-4)$ Street Frontage: $354$ $(2-5)$ Height to Top of Sign: $\mu$                                                                                                                     | Linear Feet Clearance to Gr                                              |                                                                                                       |
| <ul> <li>(1,2,4) Building Façade: <u>295</u></li> <li>(1 - 4) Street Frontage: <u>354</u></li> <li>(2 - 5) Height to Top of Sign: <u>1</u></li> <li>(5) Distance from all Existing Off</li> </ul>                        | Linear Feet Clearance to Gr                                              | Feet                                                                                                  |
| <ul> <li>(1,2,4) Building Façade: <u>295</u></li> <li>(1 - 4) Street Frontage: <u>354</u></li> <li>(2 - 5) Height to Top of Sign: <u>1</u></li> <li>(5) Distance from all Existing Off</li> </ul> EXISTING SIGNAGE/TYPE: | Linear Feet<br>Feet Clearance to Gr<br>f-Premise Signs within 600 Feet:  | Feet " • FOR OFFICE USE ONLY •                                                                        |
| <ul> <li>(1,2,4) Building Façade: <u>295</u></li> <li>(1 - 4) Street Frontage: <u>354</u></li> <li>(2 - 5) Height to Top of Sign: <u>1</u></li> <li>(5) Distance from all Existing Off</li> </ul> EXISTING SIGNAGE/TYPE: | Linear Feet Linear Feet Clearance to Gr f-Premise Signs within 600 Feet: | Feet<br><i>* • FOR OFFICE USE ONLY •</i><br>Signage Allowed on Parcel:                                |
| (1,2,4) Building Façade: <u>295</u><br>(1 - 4) Street Frontage: <u>354</u><br>(2 - 5) Height to Top of Sign: <u>14</u><br>(5) Distance from all Existing Off<br>EXISTING SIGNAGE/TYPE:<br><u>Free-standing</u>           | Linear Feet Linear Feet Clearance to Gr f-Premise Signs within 600 Feet: | Feet<br><i>* • FOR OFFICE USE ONLY</i> •<br>Signage Allowed on Parcel:<br>Building <u>590</u> Sq. Ft. |

**NOTE:** No sign may exceed 300 square feet. A separate sign clearance is required for each sign. Attach a sketch, to scale, of proposed and existing signage including types, dimensions and lettering. Attach a plot plan, to scale, showing: abutting streets, alleys, easements, driveways, encroachments, property lines, distances from existing buildings to proposed signs and required setbacks. <u>A</u> **SEPARATE PERMIT FROM THE BUILDING DEPARTMENT IS ALSO REQUIRED**.