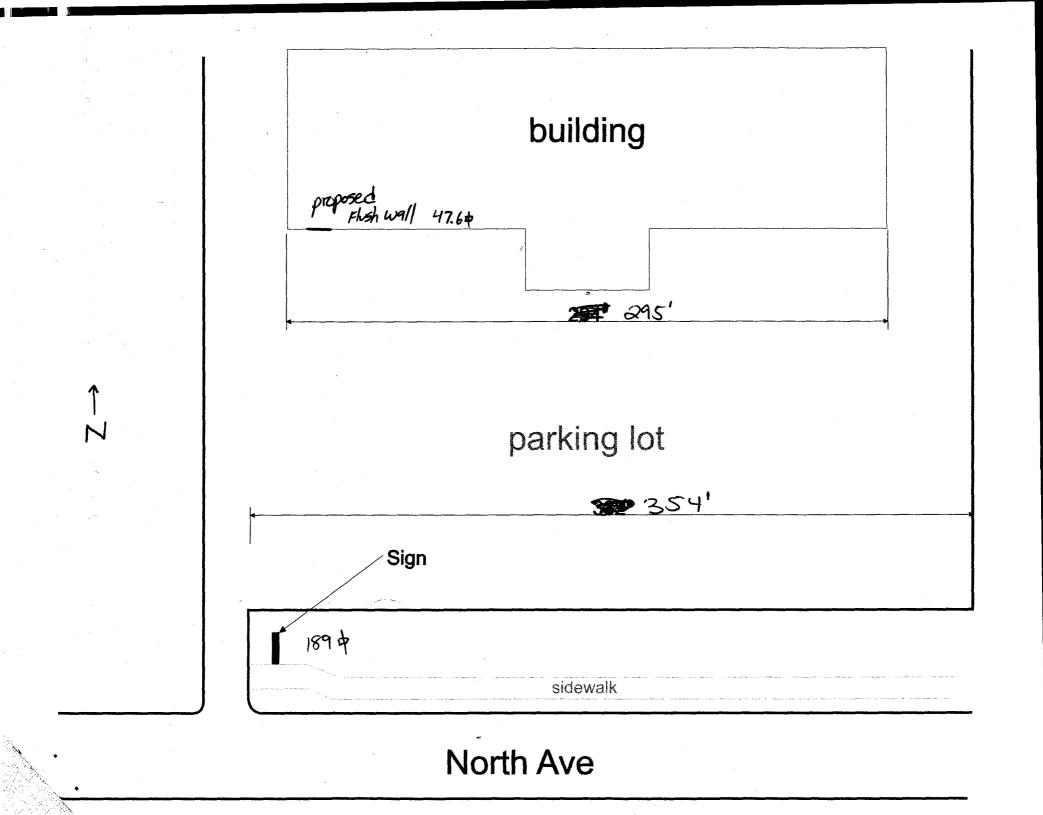

| SIGN CL                                                                                                                                                                                                                  | EARANCE $(\emptyset)$                                                    | Clearance No.<br>Date Submitted //30/04                                                               |
|--------------------------------------------------------------------------------------------------------------------------------------------------------------------------------------------------------------------------|--------------------------------------------------------------------------|-------------------------------------------------------------------------------------------------------|
| Community Developme                                                                                                                                                                                                      | ent Department                                                           | Fee \$ 25.00                                                                                          |
| 250 North 5 <sup>th</sup> Street<br>Grand Junction CO 8.                                                                                                                                                                 | 1501                                                                     | Zone <u>C</u> -                                                                                       |
| (970) 244-1430                                                                                                                                                                                                           | Pale                                                                     | ice Point                                                                                             |
| TAX SCHEDULE 2943-07                                                                                                                                                                                                     | 7-72-002 CONT                                                            | ACTOR Bud's signs                                                                                     |
| BUSINESS NAME <u>Cash company</u> LICENSE NO. <u>2030106</u>                                                                                                                                                             |                                                                          |                                                                                                       |
| STREET ADDRESS 2938 A                                                                                                                                                                                                    | North Ave Unit A ADDR                                                    |                                                                                                       |
| PROPERTY OWNER And and                                                                                                                                                                                                   | •                                                                        | HONE NO. $249-7700$<br>ACT PERSON $Eric$                                                              |
| OWNER ADDRESS                                                                                                                                                                                                            | CON1.                                                                    | ACT PERSON                                                                                            |
| [X 1. FLUSH WALL                                                                                                                                                                                                         | 2 Square Feet per Linear Foot of                                         |                                                                                                       |
| ['] 2. ROOF       2 Square Feet per Linear Foot of Building Facade         [] 3. FREE-STANDING       2 Traffic Lanes - 0.75 Square Feet x Street Frontage                                                                |                                                                          |                                                                                                       |
| [ ] 4. PROJECTING                                                                                                                                                                                                        | 4 or more Traffic Lanes - 1.5 Squ<br>0.5 Square Feet per each Linear I   |                                                                                                       |
| [] 5. OFF-PREMISE                                                                                                                                                                                                        | See #3 Spacing Requirements; No                                          | t > 300 Square Feet or $< 15$ Square Feet                                                             |
| [ ] Externally Illuminated                                                                                                                                                                                               | M Internally Illuminated                                                 | [ ] Non-Illuminated                                                                                   |
| (1 - 5) Area of Proposed Sign: <u>47</u> .                                                                                                                                                                               | 6 Square Feet                                                            |                                                                                                       |
|                                                                                                                                                                                                                          |                                                                          |                                                                                                       |
| (1,2,4) Building Façade: <u>295</u>                                                                                                                                                                                      |                                                                          |                                                                                                       |
| (1,2,4) Building Façade: <u>295</u><br>(1 - 4) Street Frontage: <u>354</u>                                                                                                                                               | Linear Feet                                                              | 9' 8" For                                                                                             |
| $(1,2,4)$ Building Façade: $295$ $(1-4)$ Street Frontage: $354$ $(2-5)$ Height to Top of Sign: $\mu$                                                                                                                     | Linear Feet Clearance to Gr                                              |                                                                                                       |
| (1,2,4)       Building Façade: 295         (1 - 4)       Street Frontage: 354         (2 - 5)       Height to Top of Sign: 14                                                                                            | Linear Feet                                                              |                                                                                                       |
| $(1,2,4)$ Building Façade: $295$ $(1-4)$ Street Frontage: $354$ $(2-5)$ Height to Top of Sign: $\mu$                                                                                                                     | Linear Feet Clearance to Gr                                              |                                                                                                       |
| <ul> <li>(1,2,4) Building Façade: <u>295</u></li> <li>(1 - 4) Street Frontage: <u>354</u></li> <li>(2 - 5) Height to Top of Sign: <u>1</u></li> <li>(5) Distance from all Existing Off</li> </ul>                        | Linear Feet Clearance to Gr                                              | Feet                                                                                                  |
| <ul> <li>(1,2,4) Building Façade: <u>295</u></li> <li>(1 - 4) Street Frontage: <u>354</u></li> <li>(2 - 5) Height to Top of Sign: <u>1</u></li> <li>(5) Distance from all Existing Off</li> </ul> EXISTING SIGNAGE/TYPE: | Linear Feet<br>Feet Clearance to Gr<br>f-Premise Signs within 600 Feet:  | Feet " • FOR OFFICE USE ONLY •                                                                        |
| <ul> <li>(1,2,4) Building Façade: <u>295</u></li> <li>(1 - 4) Street Frontage: <u>354</u></li> <li>(2 - 5) Height to Top of Sign: <u>1</u></li> <li>(5) Distance from all Existing Off</li> </ul> EXISTING SIGNAGE/TYPE: | Linear Feet Linear Feet Clearance to Gr f-Premise Signs within 600 Feet: | Feet<br><i>* • FOR OFFICE USE ONLY •</i><br>Signage Allowed on Parcel:                                |
| (1,2,4) Building Façade: <u>295</u><br>(1 - 4) Street Frontage: <u>354</u><br>(2 - 5) Height to Top of Sign: <u>14</u><br>(5) Distance from all Existing Off<br>EXISTING SIGNAGE/TYPE:<br><u>Free-standing</u>           | Linear Feet Linear Feet Clearance to Gr f-Premise Signs within 600 Feet: | Feet<br><i>* • FOR OFFICE USE ONLY</i> •<br>Signage Allowed on Parcel:<br>Building <u>590</u> Sq. Ft. |

**NOTE:** No sign may exceed 300 square feet. A separate sign clearance is required for each sign. Attach a sketch, to scale, of proposed and existing signage including types, dimensions and lettering. Attach a plot plan, to scale, showing: abutting streets, alleys, easements, driveways, encroachments, property lines, distances from existing buildings to proposed signs and required setbacks. <u>A</u> **SEPARATE PERMIT FROM THE BUILDING DEPARTMENT IS ALSO REQUIRED**.