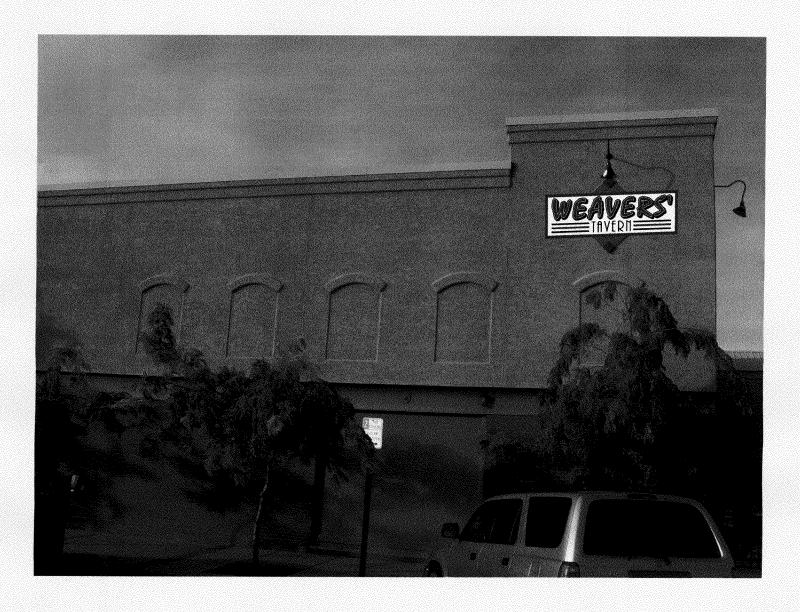

| (970) 244-1                            | <i>!430</i>                                                 | Zone $D^{\perp} \lambda$       |                             |  |
|----------------------------------------|-------------------------------------------------------------|--------------------------------|-----------------------------|--|
|                                        |                                                             |                                |                             |  |
| BUSINESS NAME WEAVER'S                 | TAVEDAI                                                     | CONTRACTOR ANGLE               | <160 CO.                    |  |
| STREET ADDRESS 103 N. 1                |                                                             | LICENSE NO. 20500              |                             |  |
| PROPERTY OWNER DAY ID 4.               |                                                             |                                |                             |  |
| OWNER ADDRESS 102 N. 1                 |                                                             | TELEPHONE NO. 244              |                             |  |
|                                        |                                                             |                                | •                           |  |
| [1. FLUSH WALL                         | 2 Square Feet per Linear                                    | Foot of Building Facade        |                             |  |
| Face Change Only (2,3 & 4):            |                                                             |                                |                             |  |
| [ ] 2. ROOF                            | 2 Square Feet per Linear Foot of Building Facade            |                                |                             |  |
| [ ] 3. FREE-STANDING                   | -                                                           | uare Feet x Street Frontage    |                             |  |
|                                        | 4 or more Traffic Lanes - 1.5 Square Feet x Street Frontage |                                |                             |  |
| [ ] 4. PROJECTING                      | 0.5 Square Feet per each                                    | Linear Foot of Building Facad  | e                           |  |
| 1 E 'st' - Estan alle au Litamalle II  | Unminoted No Change in I                                    | lastrical Carrias              | Non-Illuminated             |  |
| ] Existing Externally or Internally II | Tunimateu - No Change in E                                  | decircal Service               | Non-Attanmated              |  |
|                                        | 7                                                           |                                |                             |  |
| 1 - 4) Area of Proposed Sign 2         | Square Feet                                                 | - a ( ) //                     | CIDE                        |  |
| 1,2,4) Building Facade 12/             | Linear Feet (MAIP ST                                        | REET SIDE) (S                  | · 5(0C)                     |  |
| 1 - 4) Street Frontage136_1            | linear Feet                                                 | <i>(</i>                       |                             |  |
|                                        | B reet Clearance to Gra                                     |                                |                             |  |
| Existing Signage/Type:                 |                                                             | ● FOR OI                       | FFICE USE ONLY •            |  |
|                                        | Sq. 1                                                       | Ft. Signage Allowed o          | n Parcel: Main 5+           |  |
|                                        | Sq. 1                                                       | Ft. Building                   | 144 Sq. Ft.                 |  |
|                                        | Sq. 1                                                       | Ft. Free-Standing              | 102 Sq. Ft.                 |  |
| Total Existing:                        | Sq. 1                                                       | Ft. Total Allowed:             | 144 Sq. Ft.                 |  |
|                                        |                                                             |                                |                             |  |
| COMMENTS:                              |                                                             |                                |                             |  |
|                                        |                                                             |                                |                             |  |
| COMMENTS:                              |                                                             |                                |                             |  |
|                                        |                                                             |                                |                             |  |
| NOTE: No sign may exceed 300 s         | square feet A separate sig                                  | on permit is required for ea   | ach sign. Attach a sketch   |  |
| proposed and existing signage includ   | ling types, dimensions, lett                                | ering, abutting streets, alley | s, easements, property line |  |
| nd locations. Roof signs shall be m    | anufactured such that no g                                  | uy wirgs, braces or supports   | s shall be visible.         |  |
| Num 1 Hanua                            | . 1 . 1 1 - "                                               | I day 1                        |                             |  |
| 1\111/2, 1-12/7/7/1/                   | 1771 1111165 (                                              | A / Khi Min and                | , 11-7-09                   |  |

| TAX SCHEDULE 2945-154-03 BUSINESS NAME WEAVER'S STREET ADDRESS 103 N. 15 PROPERTY OWNER DAVIDO-SAM OWNER ADDRESS 103 N. 15T 4                                                                                                                                                                                                                                                                                                                                                                           | TAVERU LICENSE NO<br>T STREET ADDRESS S<br>A WEAVER TELEPHONE | OR ANGEL SIGN (O)<br>D. 2050060<br>EMO N. WESTBATE DR.<br>ENO. 244-8934<br>ERSON DEUZIL | <br>-<br>- |  |  |
|---------------------------------------------------------------------------------------------------------------------------------------------------------------------------------------------------------------------------------------------------------------------------------------------------------------------------------------------------------------------------------------------------------------------------------------------------------------------------------------------------------|---------------------------------------------------------------|-----------------------------------------------------------------------------------------|------------|--|--|
| 1. FLUSH WALL 2 Square Feet per Linear Foot of Building Facade 2 Square Feet per Linear Foot of Building Facade 2 Square Feet per Linear Foot of Building Facade 2 Traffic Lanes - 0.75 Square Feet x Street Frontage 4 or more Traffic Lanes - 1.5 Square Feet x Street Frontage 5. OFF-PREMISE 5. OFF-PREMISE 5. Square Feet per each Linear Foot of Building Facade 5. Square Feet per each Linear Foot of Building Facade 6. See #3 Spacing Requirements; Not > 300 Square Feet or < 15 Square Feet |                                                               |                                                                                         |            |  |  |
| [ ] Externally Illuminated                                                                                                                                                                                                                                                                                                                                                                                                                                                                              | X Internally Illuminated                                      | [ ] Non-Illuminated                                                                     |            |  |  |
| (1-5) Area of Proposed Sign: Square Feet (1,2,4) Building Façade: Linear Feet Building Façade Direction: North South East West (1-4) Street Frontage: 52 Linear Feet Name of Street:                                                                                                                                                                                                                                                                                                                    |                                                               |                                                                                         |            |  |  |
| EXISTING SIGNAGE/TYPE & SQUARE                                                                                                                                                                                                                                                                                                                                                                                                                                                                          | FOOTA CE:                                                     | FOR OFFICE USE ONLY                                                                     |            |  |  |
| EAISTING SIGNAGET THE & SQUARE                                                                                                                                                                                                                                                                                                                                                                                                                                                                          |                                                               | ·                                                                                       |            |  |  |
|                                                                                                                                                                                                                                                                                                                                                                                                                                                                                                         | Sq. Ft.                                                       | Signage Allowed on Parcel for ROW:                                                      |            |  |  |
| - 1980                                                                                                                                                                                                                                                                                                                                                                                                                                                                                                  | Sq. Ft.                                                       | Building <u>94</u> Sq. Ft.                                                              |            |  |  |
|                                                                                                                                                                                                                                                                                                                                                                                                                                                                                                         | Sq. Ft.                                                       | Free-Standing 78 Sq. Ft.                                                                |            |  |  |
| Total Exis                                                                                                                                                                                                                                                                                                                                                                                                                                                                                              | sting: Sq. Ft.                                                | Total Allowed: 9U Sq. Ft.                                                               |            |  |  |
| COMMENTS:                                                                                                                                                                                                                                                                                                                                                                                                                                                                                               |                                                               |                                                                                         | -          |  |  |
| NOTE: No sign may exceed 300 square feet. A separate sign clearance is required for each sign. Attach a sketch, to scale, of proposed and existing signage including types, dimensions and lettering. Attach a plot plan, to scale, showing: abutting streets, alleys, easements, driveways, encroachments, property lines, distances from existing buildings to proposed signs and required setbacks. <u>A SEPARATE PERMIT FROM THE BUILDING DEPARTMENT IS ALSO REQUIRED.</u>                          |                                                               |                                                                                         |            |  |  |
| I hereby attest that the information on this form and the attached sketches are true and accurate.                                                                                                                                                                                                                                                                                                                                                                                                      |                                                               |                                                                                         |            |  |  |
| Applicant's Signature                                                                                                                                                                                                                                                                                                                                                                                                                                                                                   | Date Communi                                                  | ty Development Approval Date                                                            |            |  |  |
| (White: Community Development) (Ca.                                                                                                                                                                                                                                                                                                                                                                                                                                                                     | nary: Applicant) (Pink: Build                                 | ding Dept) (Goldenrod: Code Enforcement)                                                |            |  |  |