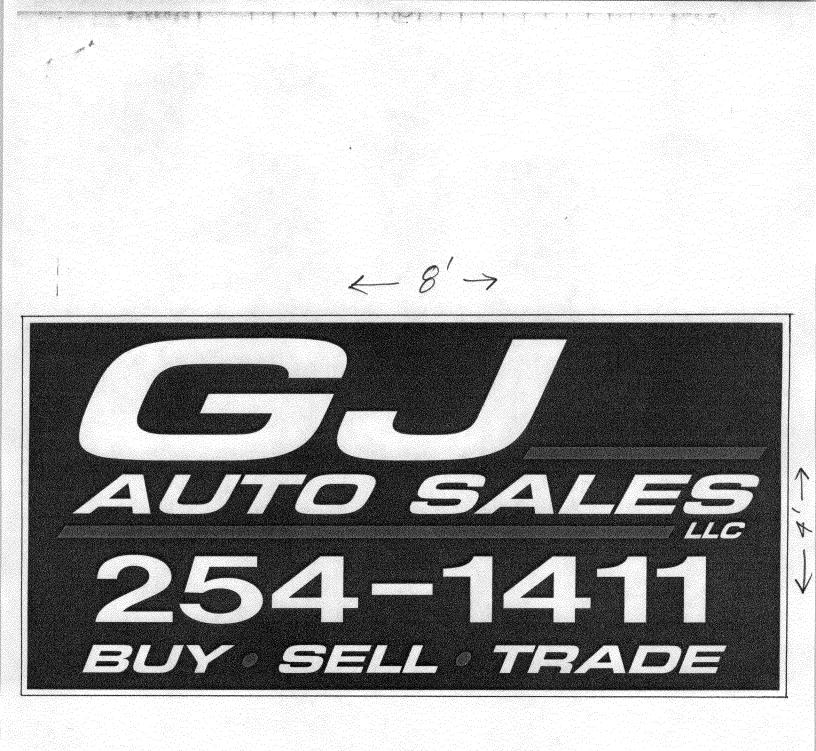

|                                                                                                                                                                                                                                           |                                                                                                                                                                                                                                                   | SIGN A                                                                                                                                     |  |  |  |
|-------------------------------------------------------------------------------------------------------------------------------------------------------------------------------------------------------------------------------------------|---------------------------------------------------------------------------------------------------------------------------------------------------------------------------------------------------------------------------------------------------|--------------------------------------------------------------------------------------------------------------------------------------------|--|--|--|
| Grand Junction                                                                                                                                                                                                                            | SIGN CLEARANCE<br>Community Development Department<br>250 North 5 <sup>th</sup> Street<br>Grand Junction CO 81501<br>(970) 244-1430                                                                                                               | Clearance No<br>Date Submitted $4 - 13 - 05$<br>Fee \$ $25 \cdot 00$<br>Zone $6 - 2$                                                       |  |  |  |
| TAX SCHEDULE 2945-43-36 001CONTRACTOR Bud's S.'ENSBUSINESS NAME G.J. Auto Sales LLC LICENSE NO. 2050 128STREET ADDRESS 123 Ute Aue. ADDRESS 1055 Ute. AuePROPERTY OWNER 5AME TELEPHONE NO. 245-2700OWNER ADDRESS 5AME CONTACT PERSON TODO |                                                                                                                                                                                                                                                   |                                                                                                                                            |  |  |  |
| <ul> <li>[X] 1. FLUSH WALL</li> <li>[] 2. ROOF</li> <li>[] 3. FREE-STANDING</li> <li>[] 4. PROJECTING</li> <li>[] 5. OFF-PREMISE</li> </ul>                                                                                               | ROOF2 Square Feet per Linear Foot of Building FacadeFREE-STANDING2 Traffic Lanes - 0.75 Square Feet x Street Frontage4 or more Traffic Lanes - 1.5 Square Feet x Street FrontagePROJECTING0.5 Square Feet per each Linear Foot of Building Facade |                                                                                                                                            |  |  |  |
| [ ] Externally Illuminated                                                                                                                                                                                                                | [ ] Internally Illuminated                                                                                                                                                                                                                        | [X] Non-Illuminated                                                                                                                        |  |  |  |
| (1-5)       Area of Proposed Sign:                                                                                                                                                                                                        |                                                                                                                                                                                                                                                   |                                                                                                                                            |  |  |  |
| EXISTING SIGNAGE/TYPE                                                                                                                                                                                                                     | & SQUARE FOOTAGE:                                                                                                                                                                                                                                 | FOR OFFICE USE ONLY                                                                                                                        |  |  |  |
|                                                                                                                                                                                                                                           | Sq. Ft.<br>Sq. Ft.<br>Sq. Ft.                                                                                                                                                                                                                     | Signage Allowed on Parcel for ROW: $\widehat{P_{1}H_{1N}}$<br>Building $\underline{42}$ Sq. Ft.<br>Free-Standing $\underline{245}$ Sq. Ft. |  |  |  |
|                                                                                                                                                                                                                                           | Total Existing: Sq. Ft.                                                                                                                                                                                                                           | Total Allowed: Sq. Ft.                                                                                                                     |  |  |  |

COMMENTS:

**NOTE:** No sign may exceed 300 square feet. A separate sign clearance is required for each sign. Attach a sketch, to scale, of proposed and existing signage including types, dimensions and lettering. Attach a plot plan, to scale, showing: abutting streets, alleys, easements, driveways, encroachments, property lines, distances from existing buildings to proposed signs and required setbacks. <u>A SEPARATE</u> **PERMIT FROM THE BUILDING DEPARTMENT IS ALSO REQUIRED.** 

(Canary: Applicant)

(Pink: Building Dept)

(Goldenrod: Code Enforcement)

|                                                                                                                                                                                                                                                                                                                                                                                                                                                                       |                                                                                                                                     | SIGN B                                                                 |  |  |
|-----------------------------------------------------------------------------------------------------------------------------------------------------------------------------------------------------------------------------------------------------------------------------------------------------------------------------------------------------------------------------------------------------------------------------------------------------------------------|-------------------------------------------------------------------------------------------------------------------------------------|------------------------------------------------------------------------|--|--|
| Grand Junction                                                                                                                                                                                                                                                                                                                                                                                                                                                        | SIGN CLEARANCE<br>Community Development Department<br>250 North 5 <sup>th</sup> Street<br>Grand Junction CO 81501<br>(970) 244-1430 | Clearance No.<br>Date Submitted $4-/3-05$<br>Fee \$ 5.00<br>Zone $B-2$ |  |  |
| TAX SCHEDULE 2945-143-36.001CONTRACTOR Bud's S. 18nsBUSINESS NAMEG.J. Auto Sales LLCLICENSE NO.2050128BUSINESS NAME123 Utc. Auc.ADDRESS1055 Utc. Auc.STREET ADDRESS123 Utc. Auc.ADDRESS1055 Utc. Auc.PROPERTY OWNERSAMETELEPHONE NO.245->700OWNER ADDRESSSAMECONTACT PERSONTO DD                                                                                                                                                                                      |                                                                                                                                     |                                                                        |  |  |
| [X]       1. FLUSH WALL       2 Square Feet per Linear Foot of Building Facade         []       2. ROOF       2 Square Feet per Linear Foot of Building Facade         []       3. FREE-STANDING       2 Traffic Lanes - 0.75 Square Feet x Street Frontage         []       4. PROJECTING       0.5 Square Feet per each Linear Foot of Building Facade         []       5. OFF-PREMISE       See #3 Spacing Requirements; Not > 300 Square Feet or < 15 Square Feet |                                                                                                                                     |                                                                        |  |  |
| [ ] Externally Illuminated                                                                                                                                                                                                                                                                                                                                                                                                                                            | [ ] Internally Illuminated                                                                                                          | [X] Non-Illuminated                                                    |  |  |
| (1-5)       Area of Proposed Sign:Square Feet         (1,2,4)       Building Façade:Linear Feet       Building Façade Direction: North South East West         (1-4)       Street Frontage:E65       Linear Feet       Name of Street:Feet         (2-5)       Height to Top of Sign:Feet       Clearance to Grade:Feet         (5)       Distance from all Existing Off-Premise Signs within 600 Feet:Feet                                                           |                                                                                                                                     |                                                                        |  |  |
| EXISTING SIGNAGE/TYPE                                                                                                                                                                                                                                                                                                                                                                                                                                                 | & SQUARE FOOTAGE:                                                                                                                   | FOR OFFICE USE ONLY                                                    |  |  |
|                                                                                                                                                                                                                                                                                                                                                                                                                                                                       | Sq. Ft.                                                                                                                             | Signage Allowed on Parcel for ROW:                                     |  |  |
|                                                                                                                                                                                                                                                                                                                                                                                                                                                                       | Sq. Ft.                                                                                                                             | Building <u>40</u> Sq. Ft.                                             |  |  |
|                                                                                                                                                                                                                                                                                                                                                                                                                                                                       | Sq. Ft.                                                                                                                             | Free-Standing <u>397</u> Sq. Ft.                                       |  |  |
|                                                                                                                                                                                                                                                                                                                                                                                                                                                                       | Total Existing: Sq. Ft.                                                                                                             | Total Allowed: <u>397</u> Sq. Ft.                                      |  |  |

COMMENTS:\_

**NOTE:** No sign may exceed 300 square feet. A separate sign clearance is required for each sign. Attach a sketch, to scale, of proposed and existing signage including types, dimensions and lettering. Attach a plot plan, to scale, showing: abutting streets, alleys, easements, driveways, encroachments, property lines, distances from existing buildings to proposed signs and required setbacks. <u>A SEPARATE</u> **PERMIT FROM THE BUILDING DEPARTMENT IS ALSO REQUIRED.** 