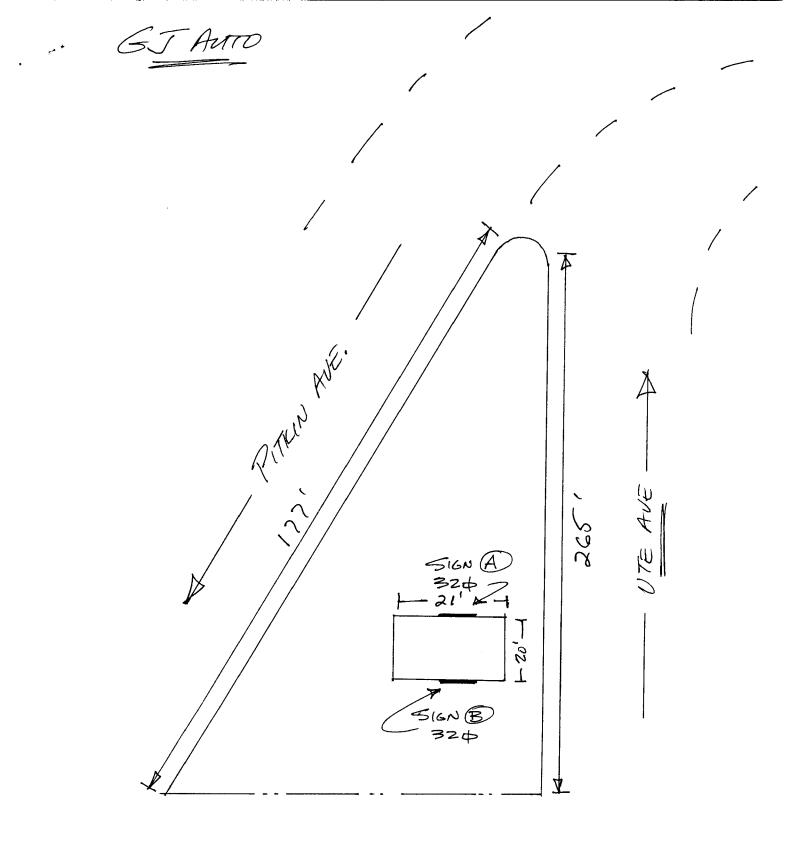

|                                                                                                                                                                                                                                           |                                                                                                                                                                                                                                                   | SIGN A                                                                                                                                     |  |  |  |
|-------------------------------------------------------------------------------------------------------------------------------------------------------------------------------------------------------------------------------------------|---------------------------------------------------------------------------------------------------------------------------------------------------------------------------------------------------------------------------------------------------|--------------------------------------------------------------------------------------------------------------------------------------------|--|--|--|
| Grand Junction                                                                                                                                                                                                                            | SIGN CLEARANCE<br>Community Development Department<br>250 North 5 <sup>th</sup> Street<br>Grand Junction CO 81501<br>(970) 244-1430                                                                                                               | Clearance No<br>Date Submitted $4 - 13 - 05$<br>Fee \$ $25 \cdot 00$<br>Zone $6 - 2$                                                       |  |  |  |
| TAX SCHEDULE 2945-43-36 001CONTRACTOR Bud's S.'ENSBUSINESS NAME G.J. Auto Sales LLC LICENSE NO. 2050 128STREET ADDRESS 123 Ute Aue. ADDRESS 1055 Ute. AuePROPERTY OWNER 5AME TELEPHONE NO. 245-2700OWNER ADDRESS 5AME CONTACT PERSON TODO |                                                                                                                                                                                                                                                   |                                                                                                                                            |  |  |  |
| <ul> <li>[X] 1. FLUSH WALL</li> <li>[] 2. ROOF</li> <li>[] 3. FREE-STANDING</li> <li>[] 4. PROJECTING</li> <li>[] 5. OFF-PREMISE</li> </ul>                                                                                               | ROOF2 Square Feet per Linear Foot of Building FacadeFREE-STANDING2 Traffic Lanes - 0.75 Square Feet x Street Frontage4 or more Traffic Lanes - 1.5 Square Feet x Street FrontagePROJECTING0.5 Square Feet per each Linear Foot of Building Facade |                                                                                                                                            |  |  |  |
| [ ] Externally Illuminated                                                                                                                                                                                                                | [ ] Internally Illuminated                                                                                                                                                                                                                        | [X] Non-Illuminated                                                                                                                        |  |  |  |
| (1-5)       Area of Proposed Sign:                                                                                                                                                                                                        |                                                                                                                                                                                                                                                   |                                                                                                                                            |  |  |  |
| EXISTING SIGNAGE/TYPE                                                                                                                                                                                                                     | & SQUARE FOOTAGE:                                                                                                                                                                                                                                 | FOR OFFICE USE ONLY                                                                                                                        |  |  |  |
|                                                                                                                                                                                                                                           | Sq. Ft.<br>Sq. Ft.<br>Sq. Ft.                                                                                                                                                                                                                     | Signage Allowed on Parcel for ROW: $\widehat{P_{1}H_{1N}}$<br>Building $\underline{42}$ Sq. Ft.<br>Free-Standing $\underline{245}$ Sq. Ft. |  |  |  |
|                                                                                                                                                                                                                                           | Total Existing: Sq. Ft.                                                                                                                                                                                                                           | Total Allowed: Sq. Ft.                                                                                                                     |  |  |  |

COMMENTS:

**NOTE:** No sign may exceed 300 square feet. A separate sign clearance is required for each sign. Attach a sketch, to scale, of proposed and existing signage including types, dimensions and lettering. Attach a plot plan, to scale, showing: abutting streets, alleys, easements, driveways, encroachments, property lines, distances from existing buildings to proposed signs and required setbacks. <u>A SEPARATE</u> **PERMIT FROM THE BUILDING DEPARTMENT IS ALSO REQUIRED.** 

(Canary: Applicant)

(Pink: Building Dept)

(Goldenrod: Code Enforcement)

|                                                                                                                                                                                                                                                                                                                                                                                                                                                                       |                                                                                                                                     | SIGN B                                                                 |  |  |
|-----------------------------------------------------------------------------------------------------------------------------------------------------------------------------------------------------------------------------------------------------------------------------------------------------------------------------------------------------------------------------------------------------------------------------------------------------------------------|-------------------------------------------------------------------------------------------------------------------------------------|------------------------------------------------------------------------|--|--|
| Grand Junction                                                                                                                                                                                                                                                                                                                                                                                                                                                        | SIGN CLEARANCE<br>Community Development Department<br>250 North 5 <sup>th</sup> Street<br>Grand Junction CO 81501<br>(970) 244-1430 | Clearance No.<br>Date Submitted $4-/3-05$<br>Fee \$ 5.00<br>Zone $B-2$ |  |  |
| TAX SCHEDULE 2945-143-36.001CONTRACTOR Bud's S. 18nsBUSINESS NAMEG.J. Auto Sales LLCLICENSE NO.2050128BUSINESS NAME123 Utc. Auc.ADDRESS1055 Utc. Auc.STREET ADDRESS123 Utc. Auc.ADDRESS1055 Utc. Auc.PROPERTY OWNERSAMETELEPHONE NO.245->700OWNER ADDRESSSAMECONTACT PERSONTO DD                                                                                                                                                                                      |                                                                                                                                     |                                                                        |  |  |
| [X]       1. FLUSH WALL       2 Square Feet per Linear Foot of Building Facade         []       2. ROOF       2 Square Feet per Linear Foot of Building Facade         []       3. FREE-STANDING       2 Traffic Lanes - 0.75 Square Feet x Street Frontage         []       4. PROJECTING       0.5 Square Feet per each Linear Foot of Building Facade         []       5. OFF-PREMISE       See #3 Spacing Requirements; Not > 300 Square Feet or < 15 Square Feet |                                                                                                                                     |                                                                        |  |  |
| [ ] Externally Illuminated                                                                                                                                                                                                                                                                                                                                                                                                                                            | [ ] Internally Illuminated                                                                                                          | [X] Non-Illuminated                                                    |  |  |
| (1-5)       Area of Proposed Sign:Square Feet         (1,2,4)       Building Façade:Linear Feet       Building Façade Direction: North South East West         (1-4)       Street Frontage:E65       Linear Feet       Name of Street:Feet         (2-5)       Height to Top of Sign:Feet       Clearance to Grade:Feet         (5)       Distance from all Existing Off-Premise Signs within 600 Feet:Feet                                                           |                                                                                                                                     |                                                                        |  |  |
| EXISTING SIGNAGE/TYPE                                                                                                                                                                                                                                                                                                                                                                                                                                                 | & SQUARE FOOTAGE:                                                                                                                   | FOR OFFICE USE ONLY                                                    |  |  |
|                                                                                                                                                                                                                                                                                                                                                                                                                                                                       | Sq. Ft.                                                                                                                             | Signage Allowed on Parcel for ROW:                                     |  |  |
|                                                                                                                                                                                                                                                                                                                                                                                                                                                                       | Sq. Ft.                                                                                                                             | Building <u>40</u> Sq. Ft.                                             |  |  |
|                                                                                                                                                                                                                                                                                                                                                                                                                                                                       | Sq. Ft.                                                                                                                             | Free-Standing <u>397</u> Sq. Ft.                                       |  |  |
|                                                                                                                                                                                                                                                                                                                                                                                                                                                                       | Total Existing: Sq. Ft.                                                                                                             | Total Allowed: <u>397</u> Sq. Ft.                                      |  |  |

COMMENTS:\_

**NOTE:** No sign may exceed 300 square feet. A separate sign clearance is required for each sign. Attach a sketch, to scale, of proposed and existing signage including types, dimensions and lettering. Attach a plot plan, to scale, showing: abutting streets, alleys, easements, driveways, encroachments, property lines, distances from existing buildings to proposed signs and required setbacks. <u>A SEPARATE</u> **PERMIT FROM THE BUILDING DEPARTMENT IS ALSO REQUIRED.** 