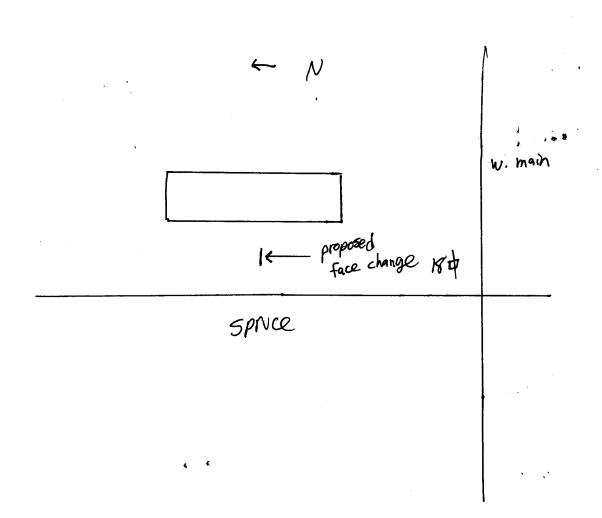

| TAX SCHEDULE 2945-154-6 BUSINESS NAME W9/1/8 A/1 T STREET ADDRESS 124 N. Spru PROPERTY OWNER AMY MUL OWNER ADDRESS                                                                                                                                                                                                                                                                                                                                                                                                                                                                                                                                                                                                                                                                                                                                                                                                                                                                                                                                                                                                                                                                                                                                                                                                                           | Time Bail Bonds LIC<br>UCC ST AD<br>Ier TEI | ONTRACTOR Bud's Signs CENSE NO. 2040162  DDRESS 1055 ute ELEPHONE NO. 245-7700  ONTACT PERSON Eric |
|----------------------------------------------------------------------------------------------------------------------------------------------------------------------------------------------------------------------------------------------------------------------------------------------------------------------------------------------------------------------------------------------------------------------------------------------------------------------------------------------------------------------------------------------------------------------------------------------------------------------------------------------------------------------------------------------------------------------------------------------------------------------------------------------------------------------------------------------------------------------------------------------------------------------------------------------------------------------------------------------------------------------------------------------------------------------------------------------------------------------------------------------------------------------------------------------------------------------------------------------------------------------------------------------------------------------------------------------|---------------------------------------------|----------------------------------------------------------------------------------------------------|
| 2 Square Feet per Linear Foot of Building Facade 2 Square Feet per Linear Foot of Building Facade 3. FREE-STANDING 2 Traffic Lanes - 0.75 Square Feet x Street Frontage 4 or more Traffic Lanes - 1.5 Square Feet x Street Frontage 5. OFF-PREMISE 5. OFF-PREMISE 5. OFF-PREMISE 5. Square Feet per Linear Foot of Building Facade 6. Square Feet per each Linear Foot of Building Facade 7. Square Feet per each Linear Foot of Building Facade 8. Square Feet per each Linear Foot of Building Facade 9. Square Feet per each Linear Foot of Building Facade 9. Square Feet per Linear Foot of Building Facade 9. Square Feet per Linear Foot of Building Facade 9. Square Feet per Linear Foot of Building Facade 9. Square Feet per Linear Foot of Building Facade 9. Square Feet per Linear Foot of Building Facade 9. Square Feet per Linear Foot of Building Facade 9. Square Feet per Linear Foot of Building Facade 9. Square Feet per Linear Foot of Building Facade 9. Square Feet per Linear Foot of Building Facade 9. Square Feet per Linear Foot of Building Facade 9. Square Feet per Linear Foot of Building Facade 9. Square Feet per Linear Foot of Building Facade 9. Square Feet per Linear Foot of Building Facade 9. Square Feet per Linear Foot of Building Facade 9. Square Feet per Linear Foot of Building Facade |                                             |                                                                                                    |
| [ ] Externally Illuminated [                                                                                                                                                                                                                                                                                                                                                                                                                                                                                                                                                                                                                                                                                                                                                                                                                                                                                                                                                                                                                                                                                                                                                                                                                                                                                                                 | Internally Illuminated                      | [ ] Non-Illuminated                                                                                |
| (1-5) Area of Proposed Sign:                                                                                                                                                                                                                                                                                                                                                                                                                                                                                                                                                                                                                                                                                                                                                                                                                                                                                                                                                                                                                                                                                                                                                                                                                                                                                                                 |                                             |                                                                                                    |
| EXISTING SIGNAGE/TYPE:                                                                                                                                                                                                                                                                                                                                                                                                                                                                                                                                                                                                                                                                                                                                                                                                                                                                                                                                                                                                                                                                                                                                                                                                                                                                                                                       | <u> </u>                                    | FOR OFFICE USE ONLY •  N Spruce St                                                                 |
|                                                                                                                                                                                                                                                                                                                                                                                                                                                                                                                                                                                                                                                                                                                                                                                                                                                                                                                                                                                                                                                                                                                                                                                                                                                                                                                                              | Sq. Ft Sq. Ft Sq. Ft                        | 50                                                                                                 |
|                                                                                                                                                                                                                                                                                                                                                                                                                                                                                                                                                                                                                                                                                                                                                                                                                                                                                                                                                                                                                                                                                                                                                                                                                                                                                                                                              | Sq. Ft                                      | Free-Standing 32 Sq. Ft.                                                                           |
| Total Exist                                                                                                                                                                                                                                                                                                                                                                                                                                                                                                                                                                                                                                                                                                                                                                                                                                                                                                                                                                                                                                                                                                                                                                                                                                                                                                                                  | ing: Sq. Ft                                 | Total Allowed: 50 Sq. Ft.                                                                          |
| COMMENTS: face change only                                                                                                                                                                                                                                                                                                                                                                                                                                                                                                                                                                                                                                                                                                                                                                                                                                                                                                                                                                                                                                                                                                                                                                                                                                                                                                                   |                                             |                                                                                                    |
| NOTE: No sign may exceed 300 square feet. A separate sign clearance is required for each sign. Attach a sketch, to scale, of proposed and existing signage including types, dimensions and lettering. Attach a plot plan, to scale, showing: abutting streets, alleys, easements, driveways, encroachments, property lines, distances from existing buildings to proposed signs and required setbacks. A SEPARATE PERMIT FROM THE BUILDING DEPARTMENT IS ALSO REQUIRED.                                                                                                                                                                                                                                                                                                                                                                                                                                                                                                                                                                                                                                                                                                                                                                                                                                                                      |                                             |                                                                                                    |
| I hereby attest that the information on this form and the attached sketches are true and accurate.  Eric Bennett 1-27-05  Applicant's Signature Date Community Development Approval Date                                                                                                                                                                                                                                                                                                                                                                                                                                                                                                                                                                                                                                                                                                                                                                                                                                                                                                                                                                                                                                                                                                                                                     |                                             |                                                                                                    |
|                                                                                                                                                                                                                                                                                                                                                                                                                                                                                                                                                                                                                                                                                                                                                                                                                                                                                                                                                                                                                                                                                                                                                                                                                                                                                                                                              | nary: Applicant) (Pini                      | nk: Building Dept) (Goldenrod: Code Enforcement)                                                   |