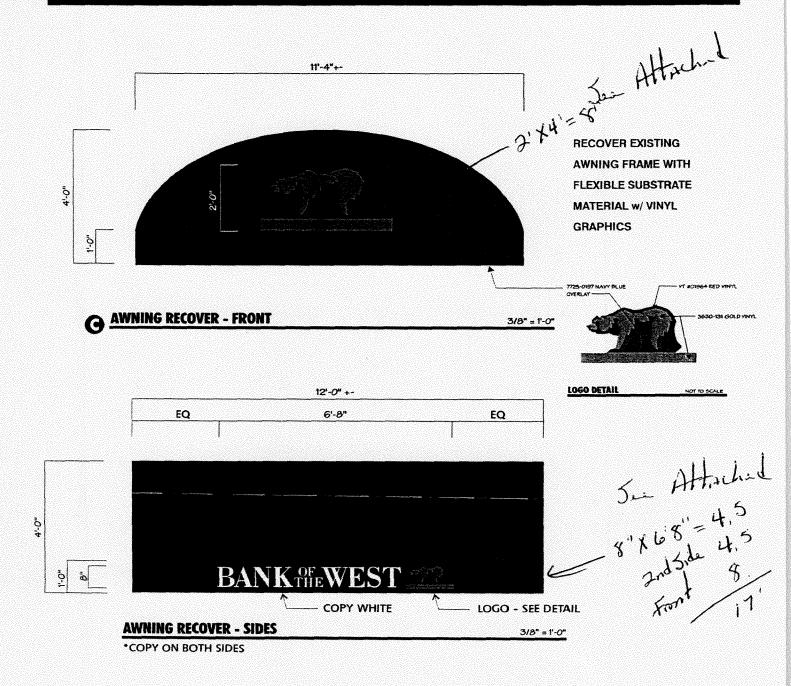

| TAX SCHEDULE 2945-19                                                                                                                                                                                                                                                                                                                                                                                                                                                                                                                                                                                                                                                                                                                                                                                                                                                                                                                                                                                                                                                                                                                                                                                                                                                                                                                                                                                                                                                                                                                                                                                                                                                                                                                                                                                                                                                                                                                                                                                                                                                                                                          | 947<br>43 - 16 - <del>019</del> — cc                 | ONTR ACTOR                   | Western Neo                | m 3 m Ca Tax                |
|-------------------------------------------------------------------------------------------------------------------------------------------------------------------------------------------------------------------------------------------------------------------------------------------------------------------------------------------------------------------------------------------------------------------------------------------------------------------------------------------------------------------------------------------------------------------------------------------------------------------------------------------------------------------------------------------------------------------------------------------------------------------------------------------------------------------------------------------------------------------------------------------------------------------------------------------------------------------------------------------------------------------------------------------------------------------------------------------------------------------------------------------------------------------------------------------------------------------------------------------------------------------------------------------------------------------------------------------------------------------------------------------------------------------------------------------------------------------------------------------------------------------------------------------------------------------------------------------------------------------------------------------------------------------------------------------------------------------------------------------------------------------------------------------------------------------------------------------------------------------------------------------------------------------------------------------------------------------------------------------------------------------------------------------------------------------------------------------------------------------------------|------------------------------------------------------|------------------------------|----------------------------|-----------------------------|
| BUSINESS NAME Rank of T                                                                                                                                                                                                                                                                                                                                                                                                                                                                                                                                                                                                                                                                                                                                                                                                                                                                                                                                                                                                                                                                                                                                                                                                                                                                                                                                                                                                                                                                                                                                                                                                                                                                                                                                                                                                                                                                                                                                                                                                                                                                                                       |                                                      |                              | 2050455                    | NO INC                      |
| STREET ADDRESS 130 n. F.                                                                                                                                                                                                                                                                                                                                                                                                                                                                                                                                                                                                                                                                                                                                                                                                                                                                                                                                                                                                                                                                                                                                                                                                                                                                                                                                                                                                                                                                                                                                                                                                                                                                                                                                                                                                                                                                                                                                                                                                                                                                                                      |                                                      |                              | 183 HALL AV                | G.J. Co. 81504              |
| PROPERTY OWNER First For                                                                                                                                                                                                                                                                                                                                                                                                                                                                                                                                                                                                                                                                                                                                                                                                                                                                                                                                                                                                                                                                                                                                                                                                                                                                                                                                                                                                                                                                                                                                                                                                                                                                                                                                                                                                                                                                                                                                                                                                                                                                                                      | · · · · · · · · · · · · · · · · · · ·                | LEPHONE NO                   |                            | 145                         |
| OWNER ADDRESS TWRI3                                                                                                                                                                                                                                                                                                                                                                                                                                                                                                                                                                                                                                                                                                                                                                                                                                                                                                                                                                                                                                                                                                                                                                                                                                                                                                                                                                                                                                                                                                                                                                                                                                                                                                                                                                                                                                                                                                                                                                                                                                                                                                           | , 450 Rengency At E                                  | ONTACT PERS                  | SON John                   | ( . m ) 1/1                 |
| r la de Vivigia Vivigia I | 6                                                    |                              |                            | 68114                       |
| [1] 1. FLUSH WALL<br>  [ ] 2. ROOF                                                                                                                                                                                                                                                                                                                                                                                                                                                                                                                                                                                                                                                                                                                                                                                                                                                                                                                                                                                                                                                                                                                                                                                                                                                                                                                                                                                                                                                                                                                                                                                                                                                                                                                                                                                                                                                                                                                                                                                                                                                                                            | 2 Square Feet per Linear<br>2 Square Feet per Linear |                              | •                          |                             |
| [ ] 3. FREE-STANDING                                                                                                                                                                                                                                                                                                                                                                                                                                                                                                                                                                                                                                                                                                                                                                                                                                                                                                                                                                                                                                                                                                                                                                                                                                                                                                                                                                                                                                                                                                                                                                                                                                                                                                                                                                                                                                                                                                                                                                                                                                                                                                          | 2 Traffic Lanes - 0.75 Sc                            | juare Feet x Str             | reet Frontage              |                             |
| [ ] 4. PROJECTING                                                                                                                                                                                                                                                                                                                                                                                                                                                                                                                                                                                                                                                                                                                                                                                                                                                                                                                                                                                                                                                                                                                                                                                                                                                                                                                                                                                                                                                                                                                                                                                                                                                                                                                                                                                                                                                                                                                                                                                                                                                                                                             | 4 or more Traffic Lanes<br>0.5 Square Feet per each  | •                            | •                          |                             |
| [ ] 5. OFF-PREMISE                                                                                                                                                                                                                                                                                                                                                                                                                                                                                                                                                                                                                                                                                                                                                                                                                                                                                                                                                                                                                                                                                                                                                                                                                                                                                                                                                                                                                                                                                                                                                                                                                                                                                                                                                                                                                                                                                                                                                                                                                                                                                                            |                                                      |                              | 00 Square Feet or < 15 Sq  | quare Feet                  |
| [ ] Externally Illuminated                                                                                                                                                                                                                                                                                                                                                                                                                                                                                                                                                                                                                                                                                                                                                                                                                                                                                                                                                                                                                                                                                                                                                                                                                                                                                                                                                                                                                                                                                                                                                                                                                                                                                                                                                                                                                                                                                                                                                                                                                                                                                                    | [X] Internally Illumina                              | nted Exi                     | stina [] Non-1             | Illuminated                 |
|                                                                                                                                                                                                                                                                                                                                                                                                                                                                                                                                                                                                                                                                                                                                                                                                                                                                                                                                                                                                                                                                                                                                                                                                                                                                                                                                                                                                                                                                                                                                                                                                                                                                                                                                                                                                                                                                                                                                                                                                                                                                                                                               | FA                                                   |                              | 3                          |                             |
| (1 - 5) Area of Proposed Sign:                                                                                                                                                                                                                                                                                                                                                                                                                                                                                                                                                                                                                                                                                                                                                                                                                                                                                                                                                                                                                                                                                                                                                                                                                                                                                                                                                                                                                                                                                                                                                                                                                                                                                                                                                                                                                                                                                                                                                                                                                                                                                                | - · · · · · · · · · · · · · · · · · · ·              | E - 1 Discus                 | tan Mand O d               | F. (VV)                     |
| (1,2,4) Building Façade: //66<br>(1-4) Street Frontage: //25                                                                                                                                                                                                                                                                                                                                                                                                                                                                                                                                                                                                                                                                                                                                                                                                                                                                                                                                                                                                                                                                                                                                                                                                                                                                                                                                                                                                                                                                                                                                                                                                                                                                                                                                                                                                                                                                                                                                                                                                                                                                  |                                                      | Façade Directi<br>Street: 4+ | 1 11 1                     | East West                   |
| (2-5) Height to Top of Sign:                                                                                                                                                                                                                                                                                                                                                                                                                                                                                                                                                                                                                                                                                                                                                                                                                                                                                                                                                                                                                                                                                                                                                                                                                                                                                                                                                                                                                                                                                                                                                                                                                                                                                                                                                                                                                                                                                                                                                                                                                                                                                                  |                                                      | e to Grade:                  | 12' Feet                   |                             |
|                                                                                                                                                                                                                                                                                                                                                                                                                                                                                                                                                                                                                                                                                                                                                                                                                                                                                                                                                                                                                                                                                                                                                                                                                                                                                                                                                                                                                                                                                                                                                                                                                                                                                                                                                                                                                                                                                                                                                                                                                                                                                                                               | Off-Premise Signs within 600 F                       |                              | Feet                       |                             |
|                                                                                                                                                                                                                                                                                                                                                                                                                                                                                                                                                                                                                                                                                                                                                                                                                                                                                                                                                                                                                                                                                                                                                                                                                                                                                                                                                                                                                                                                                                                                                                                                                                                                                                                                                                                                                                                                                                                                                                                                                                                                                                                               |                                                      |                              |                            |                             |
| EXISTING SIGNAGE/TYPE & SQU                                                                                                                                                                                                                                                                                                                                                                                                                                                                                                                                                                                                                                                                                                                                                                                                                                                                                                                                                                                                                                                                                                                                                                                                                                                                                                                                                                                                                                                                                                                                                                                                                                                                                                                                                                                                                                                                                                                                                                                                                                                                                                   | JARE FOOTAGE:                                        |                              | FOR OFFICE                 | E USE ONLY                  |
| Charles .                                                                                                                                                                                                                                                                                                                                                                                                                                                                                                                                                                                                                                                                                                                                                                                                                                                                                                                                                                                                                                                                                                                                                                                                                                                                                                                                                                                                                                                                                                                                                                                                                                                                                                                                                                                                                                                                                                                                                                                                                                                                                                                     |                                                      |                              | a: 411 4 b                 |                             |
| W How dign                                                                                                                                                                                                                                                                                                                                                                                                                                                                                                                                                                                                                                                                                                                                                                                                                                                                                                                                                                                                                                                                                                                                                                                                                                                                                                                                                                                                                                                                                                                                                                                                                                                                                                                                                                                                                                                                                                                                                                                                                                                                                                                    |                                                      | Sq. Ft.                      |                            | el for ROW: 4th St.         |
|                                                                                                                                                                                                                                                                                                                                                                                                                                                                                                                                                                                                                                                                                                                                                                                                                                                                                                                                                                                                                                                                                                                                                                                                                                                                                                                                                                                                                                                                                                                                                                                                                                                                                                                                                                                                                                                                                                                                                                                                                                                                                                                               |                                                      | Sq. Ft.                      | Building                   | 2/255 Sq. Ft.               |
|                                                                                                                                                                                                                                                                                                                                                                                                                                                                                                                                                                                                                                                                                                                                                                                                                                                                                                                                                                                                                                                                                                                                                                                                                                                                                                                                                                                                                                                                                                                                                                                                                                                                                                                                                                                                                                                                                                                                                                                                                                                                                                                               |                                                      | Sq. Ft.                      | Free-Standing              | 93,75 Sq. Ft.               |
| Tot                                                                                                                                                                                                                                                                                                                                                                                                                                                                                                                                                                                                                                                                                                                                                                                                                                                                                                                                                                                                                                                                                                                                                                                                                                                                                                                                                                                                                                                                                                                                                                                                                                                                                                                                                                                                                                                                                                                                                                                                                                                                                                                           | al Existing:                                         | Sq. Ft.                      | Total Allowed:             | 212 Sq. Ft.                 |
| COMMENTS: Replacem                                                                                                                                                                                                                                                                                                                                                                                                                                                                                                                                                                                                                                                                                                                                                                                                                                                                                                                                                                                                                                                                                                                                                                                                                                                                                                                                                                                                                                                                                                                                                                                                                                                                                                                                                                                                                                                                                                                                                                                                                                                                                                            | ent/ New Chan                                        | nnel le                      | ther set on u              | vestwall                    |
| NOTE: No sign may exceed 300 squa and existing signage including types, d driveways, encroachments, property lin                                                                                                                                                                                                                                                                                                                                                                                                                                                                                                                                                                                                                                                                                                                                                                                                                                                                                                                                                                                                                                                                                                                                                                                                                                                                                                                                                                                                                                                                                                                                                                                                                                                                                                                                                                                                                                                                                                                                                                                                              | imensions and lettering. Attach                      | a plot plan, to              | scale, showing: abutting s | streets, alleys, easements, |
| PERMIT FROM THE BUILDING I                                                                                                                                                                                                                                                                                                                                                                                                                                                                                                                                                                                                                                                                                                                                                                                                                                                                                                                                                                                                                                                                                                                                                                                                                                                                                                                                                                                                                                                                                                                                                                                                                                                                                                                                                                                                                                                                                                                                                                                                                                                                                                    | DEPARTMENT IS ALSO RE                                | QUIRED.                      | _                          |                             |
| I hereby attest that the information on t                                                                                                                                                                                                                                                                                                                                                                                                                                                                                                                                                                                                                                                                                                                                                                                                                                                                                                                                                                                                                                                                                                                                                                                                                                                                                                                                                                                                                                                                                                                                                                                                                                                                                                                                                                                                                                                                                                                                                                                                                                                                                     | his form and the attached sketc                      | hes are true and             | d accurate.                |                             |
|                                                                                                                                                                                                                                                                                                                                                                                                                                                                                                                                                                                                                                                                                                                                                                                                                                                                                                                                                                                                                                                                                                                                                                                                                                                                                                                                                                                                                                                                                                                                                                                                                                                                                                                                                                                                                                                                                                                                                                                                                                                                                                                               | 0 77 45                                              | A. 1.                        | The deciman                | 11-14-05                    |
| Applicant's Signature                                                                                                                                                                                                                                                                                                                                                                                                                                                                                                                                                                                                                                                                                                                                                                                                                                                                                                                                                                                                                                                                                                                                                                                                                                                                                                                                                                                                                                                                                                                                                                                                                                                                                                                                                                                                                                                                                                                                                                                                                                                                                                         | 9-27-05<br>Date                                      | Community I                  | Development Approva        | <del></del>                 |
| Applicant s dignature                                                                                                                                                                                                                                                                                                                                                                                                                                                                                                                                                                                                                                                                                                                                                                                                                                                                                                                                                                                                                                                                                                                                                                                                                                                                                                                                                                                                                                                                                                                                                                                                                                                                                                                                                                                                                                                                                                                                                                                                                                                                                                         | Date                                                 | John Hilling 1               | evelopment Whitona         | n Daw                       |
| (White: Community Development)                                                                                                                                                                                                                                                                                                                                                                                                                                                                                                                                                                                                                                                                                                                                                                                                                                                                                                                                                                                                                                                                                                                                                                                                                                                                                                                                                                                                                                                                                                                                                                                                                                                                                                                                                                                                                                                                                                                                                                                                                                                                                                | (Canary: Applicant) (A                               |                              | (Goldenrod:                |                             |