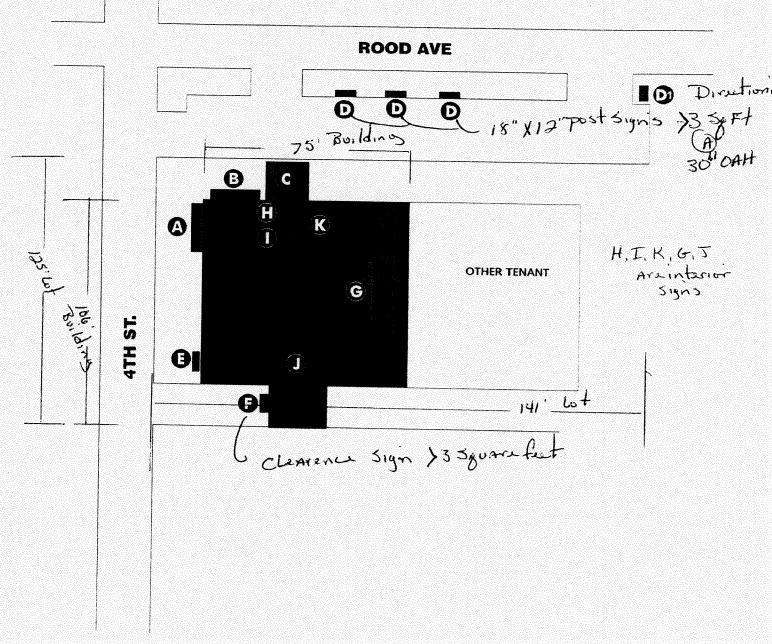

| TAX SCHEDULE 2945-19                                                                                                                                                                                                                                                                                                                                                                                                                                                                                                                                                                                                                                                                                                                                                                                                                                                                                                                                                                                                                                                                                                                                                                                                                                                                                                                                                                                                                                                                                                                                                                                                                                                                                                                                                                                                                                                                                                                                                                                                                                                                                                          | 947<br>43 - 16 - <del>019</del> — cc                 | ONTR ACTOR                   | Western Neo                | m 3 m Ca Tax                |
|-------------------------------------------------------------------------------------------------------------------------------------------------------------------------------------------------------------------------------------------------------------------------------------------------------------------------------------------------------------------------------------------------------------------------------------------------------------------------------------------------------------------------------------------------------------------------------------------------------------------------------------------------------------------------------------------------------------------------------------------------------------------------------------------------------------------------------------------------------------------------------------------------------------------------------------------------------------------------------------------------------------------------------------------------------------------------------------------------------------------------------------------------------------------------------------------------------------------------------------------------------------------------------------------------------------------------------------------------------------------------------------------------------------------------------------------------------------------------------------------------------------------------------------------------------------------------------------------------------------------------------------------------------------------------------------------------------------------------------------------------------------------------------------------------------------------------------------------------------------------------------------------------------------------------------------------------------------------------------------------------------------------------------------------------------------------------------------------------------------------------------|------------------------------------------------------|------------------------------|----------------------------|-----------------------------|
| BUSINESS NAME Rank of T                                                                                                                                                                                                                                                                                                                                                                                                                                                                                                                                                                                                                                                                                                                                                                                                                                                                                                                                                                                                                                                                                                                                                                                                                                                                                                                                                                                                                                                                                                                                                                                                                                                                                                                                                                                                                                                                                                                                                                                                                                                                                                       |                                                      |                              | 2050455                    | NO INC                      |
| STREET ADDRESS 130 n. F.                                                                                                                                                                                                                                                                                                                                                                                                                                                                                                                                                                                                                                                                                                                                                                                                                                                                                                                                                                                                                                                                                                                                                                                                                                                                                                                                                                                                                                                                                                                                                                                                                                                                                                                                                                                                                                                                                                                                                                                                                                                                                                      |                                                      |                              | 183 HALL AV                | G.J. Co. 81504              |
| PROPERTY OWNER First For                                                                                                                                                                                                                                                                                                                                                                                                                                                                                                                                                                                                                                                                                                                                                                                                                                                                                                                                                                                                                                                                                                                                                                                                                                                                                                                                                                                                                                                                                                                                                                                                                                                                                                                                                                                                                                                                                                                                                                                                                                                                                                      | · · · · · · · · · · · · · · · · · · ·                | LEPHONE NO                   |                            | 145                         |
| OWNER ADDRESS TWRI3                                                                                                                                                                                                                                                                                                                                                                                                                                                                                                                                                                                                                                                                                                                                                                                                                                                                                                                                                                                                                                                                                                                                                                                                                                                                                                                                                                                                                                                                                                                                                                                                                                                                                                                                                                                                                                                                                                                                                                                                                                                                                                           | , 450 Rengency At E                                  | ONTACT PERS                  | SON John                   | ( . m ) 1/1                 |
| r la de Vivigia Vivigia I | 6                                                    |                              |                            | 68114                       |
| [1] 1. FLUSH WALL<br>  [ ] 2. ROOF                                                                                                                                                                                                                                                                                                                                                                                                                                                                                                                                                                                                                                                                                                                                                                                                                                                                                                                                                                                                                                                                                                                                                                                                                                                                                                                                                                                                                                                                                                                                                                                                                                                                                                                                                                                                                                                                                                                                                                                                                                                                                            | 2 Square Feet per Linear<br>2 Square Feet per Linear |                              | •                          |                             |
| [ ] 3. FREE-STANDING                                                                                                                                                                                                                                                                                                                                                                                                                                                                                                                                                                                                                                                                                                                                                                                                                                                                                                                                                                                                                                                                                                                                                                                                                                                                                                                                                                                                                                                                                                                                                                                                                                                                                                                                                                                                                                                                                                                                                                                                                                                                                                          | 2 Traffic Lanes - 0.75 Sc                            | juare Feet x Str             | reet Frontage              |                             |
| [ ] 4. PROJECTING                                                                                                                                                                                                                                                                                                                                                                                                                                                                                                                                                                                                                                                                                                                                                                                                                                                                                                                                                                                                                                                                                                                                                                                                                                                                                                                                                                                                                                                                                                                                                                                                                                                                                                                                                                                                                                                                                                                                                                                                                                                                                                             | 4 or more Traffic Lanes<br>0.5 Square Feet per each  | •                            | •                          |                             |
| [ ] 5. OFF-PREMISE                                                                                                                                                                                                                                                                                                                                                                                                                                                                                                                                                                                                                                                                                                                                                                                                                                                                                                                                                                                                                                                                                                                                                                                                                                                                                                                                                                                                                                                                                                                                                                                                                                                                                                                                                                                                                                                                                                                                                                                                                                                                                                            |                                                      |                              | 00 Square Feet or < 15 Sq  | quare Feet                  |
| [ ] Externally Illuminated                                                                                                                                                                                                                                                                                                                                                                                                                                                                                                                                                                                                                                                                                                                                                                                                                                                                                                                                                                                                                                                                                                                                                                                                                                                                                                                                                                                                                                                                                                                                                                                                                                                                                                                                                                                                                                                                                                                                                                                                                                                                                                    | [X] Internally Illumina                              | nted Exi                     | stina [] Non-1             | Illuminated                 |
|                                                                                                                                                                                                                                                                                                                                                                                                                                                                                                                                                                                                                                                                                                                                                                                                                                                                                                                                                                                                                                                                                                                                                                                                                                                                                                                                                                                                                                                                                                                                                                                                                                                                                                                                                                                                                                                                                                                                                                                                                                                                                                                               | FA                                                   |                              | 3                          |                             |
| (1 - 5) Area of Proposed Sign:                                                                                                                                                                                                                                                                                                                                                                                                                                                                                                                                                                                                                                                                                                                                                                                                                                                                                                                                                                                                                                                                                                                                                                                                                                                                                                                                                                                                                                                                                                                                                                                                                                                                                                                                                                                                                                                                                                                                                                                                                                                                                                | - · · · · · · · · · · · · · · · · · · ·              | E - 1 Discus                 | tan Mand O d               | F. (VV)                     |
| (1,2,4) Building Façade: //66<br>(1-4) Street Frontage: //25                                                                                                                                                                                                                                                                                                                                                                                                                                                                                                                                                                                                                                                                                                                                                                                                                                                                                                                                                                                                                                                                                                                                                                                                                                                                                                                                                                                                                                                                                                                                                                                                                                                                                                                                                                                                                                                                                                                                                                                                                                                                  |                                                      | Façade Directi<br>Street: 4+ | 1 11 1                     | East West                   |
| (2-5) Height to Top of Sign:                                                                                                                                                                                                                                                                                                                                                                                                                                                                                                                                                                                                                                                                                                                                                                                                                                                                                                                                                                                                                                                                                                                                                                                                                                                                                                                                                                                                                                                                                                                                                                                                                                                                                                                                                                                                                                                                                                                                                                                                                                                                                                  |                                                      | e to Grade:                  | 12' Feet                   |                             |
|                                                                                                                                                                                                                                                                                                                                                                                                                                                                                                                                                                                                                                                                                                                                                                                                                                                                                                                                                                                                                                                                                                                                                                                                                                                                                                                                                                                                                                                                                                                                                                                                                                                                                                                                                                                                                                                                                                                                                                                                                                                                                                                               | Off-Premise Signs within 600 F                       |                              | Feet                       |                             |
|                                                                                                                                                                                                                                                                                                                                                                                                                                                                                                                                                                                                                                                                                                                                                                                                                                                                                                                                                                                                                                                                                                                                                                                                                                                                                                                                                                                                                                                                                                                                                                                                                                                                                                                                                                                                                                                                                                                                                                                                                                                                                                                               |                                                      |                              |                            |                             |
| EXISTING SIGNAGE/TYPE & SQU                                                                                                                                                                                                                                                                                                                                                                                                                                                                                                                                                                                                                                                                                                                                                                                                                                                                                                                                                                                                                                                                                                                                                                                                                                                                                                                                                                                                                                                                                                                                                                                                                                                                                                                                                                                                                                                                                                                                                                                                                                                                                                   | JARE FOOTAGE:                                        |                              | FOR OFFICE                 | E USE ONLY                  |
| Charles .                                                                                                                                                                                                                                                                                                                                                                                                                                                                                                                                                                                                                                                                                                                                                                                                                                                                                                                                                                                                                                                                                                                                                                                                                                                                                                                                                                                                                                                                                                                                                                                                                                                                                                                                                                                                                                                                                                                                                                                                                                                                                                                     |                                                      |                              | a: 411 4 b                 |                             |
| W How dign                                                                                                                                                                                                                                                                                                                                                                                                                                                                                                                                                                                                                                                                                                                                                                                                                                                                                                                                                                                                                                                                                                                                                                                                                                                                                                                                                                                                                                                                                                                                                                                                                                                                                                                                                                                                                                                                                                                                                                                                                                                                                                                    |                                                      | Sq. Ft.                      |                            | el for ROW: 4th St.         |
|                                                                                                                                                                                                                                                                                                                                                                                                                                                                                                                                                                                                                                                                                                                                                                                                                                                                                                                                                                                                                                                                                                                                                                                                                                                                                                                                                                                                                                                                                                                                                                                                                                                                                                                                                                                                                                                                                                                                                                                                                                                                                                                               |                                                      | Sq. Ft.                      | Building                   | 2/255 Sq. Ft.               |
|                                                                                                                                                                                                                                                                                                                                                                                                                                                                                                                                                                                                                                                                                                                                                                                                                                                                                                                                                                                                                                                                                                                                                                                                                                                                                                                                                                                                                                                                                                                                                                                                                                                                                                                                                                                                                                                                                                                                                                                                                                                                                                                               |                                                      | Sq. Ft.                      | Free-Standing              | 93,75 Sq. Ft.               |
| Tot                                                                                                                                                                                                                                                                                                                                                                                                                                                                                                                                                                                                                                                                                                                                                                                                                                                                                                                                                                                                                                                                                                                                                                                                                                                                                                                                                                                                                                                                                                                                                                                                                                                                                                                                                                                                                                                                                                                                                                                                                                                                                                                           | al Existing:                                         | Sq. Ft.                      | Total Allowed:             | 212 Sq. Ft.                 |
| COMMENTS: Replacem                                                                                                                                                                                                                                                                                                                                                                                                                                                                                                                                                                                                                                                                                                                                                                                                                                                                                                                                                                                                                                                                                                                                                                                                                                                                                                                                                                                                                                                                                                                                                                                                                                                                                                                                                                                                                                                                                                                                                                                                                                                                                                            | ent/ New Chan                                        | nnel le                      | ther set on u              | vestwall                    |
| NOTE: No sign may exceed 300 squa and existing signage including types, d driveways, encroachments, property lin                                                                                                                                                                                                                                                                                                                                                                                                                                                                                                                                                                                                                                                                                                                                                                                                                                                                                                                                                                                                                                                                                                                                                                                                                                                                                                                                                                                                                                                                                                                                                                                                                                                                                                                                                                                                                                                                                                                                                                                                              | imensions and lettering. Attach                      | a plot plan, to              | scale, showing: abutting s | streets, alleys, easements, |
| PERMIT FROM THE BUILDING I                                                                                                                                                                                                                                                                                                                                                                                                                                                                                                                                                                                                                                                                                                                                                                                                                                                                                                                                                                                                                                                                                                                                                                                                                                                                                                                                                                                                                                                                                                                                                                                                                                                                                                                                                                                                                                                                                                                                                                                                                                                                                                    | DEPARTMENT IS ALSO RE                                | QUIRED.                      | _                          |                             |
| I hereby attest that the information on t                                                                                                                                                                                                                                                                                                                                                                                                                                                                                                                                                                                                                                                                                                                                                                                                                                                                                                                                                                                                                                                                                                                                                                                                                                                                                                                                                                                                                                                                                                                                                                                                                                                                                                                                                                                                                                                                                                                                                                                                                                                                                     | his form and the attached sketc                      | hes are true and             | d accurate.                |                             |
|                                                                                                                                                                                                                                                                                                                                                                                                                                                                                                                                                                                                                                                                                                                                                                                                                                                                                                                                                                                                                                                                                                                                                                                                                                                                                                                                                                                                                                                                                                                                                                                                                                                                                                                                                                                                                                                                                                                                                                                                                                                                                                                               | 0 77 45                                              | A. 1.                        | The deciman                | 11-14-05                    |
| Applicant's Signature                                                                                                                                                                                                                                                                                                                                                                                                                                                                                                                                                                                                                                                                                                                                                                                                                                                                                                                                                                                                                                                                                                                                                                                                                                                                                                                                                                                                                                                                                                                                                                                                                                                                                                                                                                                                                                                                                                                                                                                                                                                                                                         | 9-27-05<br>Date                                      | Community I                  | Development Approva        | <del></del>                 |
| Applicant s dignature                                                                                                                                                                                                                                                                                                                                                                                                                                                                                                                                                                                                                                                                                                                                                                                                                                                                                                                                                                                                                                                                                                                                                                                                                                                                                                                                                                                                                                                                                                                                                                                                                                                                                                                                                                                                                                                                                                                                                                                                                                                                                                         | Date                                                 | John Hilling 1               | evelopment Whitona         | n Daw                       |
| (White: Community Development)                                                                                                                                                                                                                                                                                                                                                                                                                                                                                                                                                                                                                                                                                                                                                                                                                                                                                                                                                                                                                                                                                                                                                                                                                                                                                                                                                                                                                                                                                                                                                                                                                                                                                                                                                                                                                                                                                                                                                                                                                                                                                                | (Canary: Applicant) (A                               |                              | (Goldenrod:                |                             |