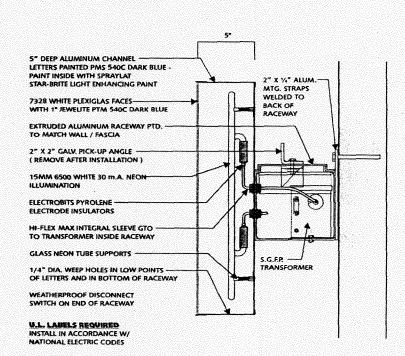

| TAX SCHEDULE 2945-19                                                                                                                                                                                                                                                                                                                                                                                                                                                                                                                                                                                                                                                                                                                                                                                                                                                                                                                                                                                                                                                                                                                                                                                                                                                                                                                                                                                                                                                                                                                                                                                                                                                                                                                                                                                                                                                                                                                                                                                                                                                                                                          | 947<br>43 - 16 - <del>019</del> — cc                 | ONTR ACTOR                   | Western Neo                | m 3 m Ca Tax                |
|-------------------------------------------------------------------------------------------------------------------------------------------------------------------------------------------------------------------------------------------------------------------------------------------------------------------------------------------------------------------------------------------------------------------------------------------------------------------------------------------------------------------------------------------------------------------------------------------------------------------------------------------------------------------------------------------------------------------------------------------------------------------------------------------------------------------------------------------------------------------------------------------------------------------------------------------------------------------------------------------------------------------------------------------------------------------------------------------------------------------------------------------------------------------------------------------------------------------------------------------------------------------------------------------------------------------------------------------------------------------------------------------------------------------------------------------------------------------------------------------------------------------------------------------------------------------------------------------------------------------------------------------------------------------------------------------------------------------------------------------------------------------------------------------------------------------------------------------------------------------------------------------------------------------------------------------------------------------------------------------------------------------------------------------------------------------------------------------------------------------------------|------------------------------------------------------|------------------------------|----------------------------|-----------------------------|
| BUSINESS NAME Rank of T                                                                                                                                                                                                                                                                                                                                                                                                                                                                                                                                                                                                                                                                                                                                                                                                                                                                                                                                                                                                                                                                                                                                                                                                                                                                                                                                                                                                                                                                                                                                                                                                                                                                                                                                                                                                                                                                                                                                                                                                                                                                                                       |                                                      |                              | 2050455                    | NO INC                      |
| STREET ADDRESS 130 n. F.                                                                                                                                                                                                                                                                                                                                                                                                                                                                                                                                                                                                                                                                                                                                                                                                                                                                                                                                                                                                                                                                                                                                                                                                                                                                                                                                                                                                                                                                                                                                                                                                                                                                                                                                                                                                                                                                                                                                                                                                                                                                                                      |                                                      |                              | 183 HALL AV                | G.J. Co. 81504              |
| PROPERTY OWNER First For                                                                                                                                                                                                                                                                                                                                                                                                                                                                                                                                                                                                                                                                                                                                                                                                                                                                                                                                                                                                                                                                                                                                                                                                                                                                                                                                                                                                                                                                                                                                                                                                                                                                                                                                                                                                                                                                                                                                                                                                                                                                                                      | · · · · · · · · · · · · · · · · · · ·                | LEPHONE NO                   |                            | 145                         |
| OWNER ADDRESS TWRI3                                                                                                                                                                                                                                                                                                                                                                                                                                                                                                                                                                                                                                                                                                                                                                                                                                                                                                                                                                                                                                                                                                                                                                                                                                                                                                                                                                                                                                                                                                                                                                                                                                                                                                                                                                                                                                                                                                                                                                                                                                                                                                           | , 450 Rengency At E                                  | ONTACT PERS                  | SON John                   | ( . m ) 1/1                 |
| r la de Vivigia Vivigia I | 6                                                    |                              |                            | 68114                       |
| [1] 1. FLUSH WALL<br>  [ ] 2. ROOF                                                                                                                                                                                                                                                                                                                                                                                                                                                                                                                                                                                                                                                                                                                                                                                                                                                                                                                                                                                                                                                                                                                                                                                                                                                                                                                                                                                                                                                                                                                                                                                                                                                                                                                                                                                                                                                                                                                                                                                                                                                                                            | 2 Square Feet per Linear<br>2 Square Feet per Linear |                              | •                          |                             |
| [ ] 3. FREE-STANDING                                                                                                                                                                                                                                                                                                                                                                                                                                                                                                                                                                                                                                                                                                                                                                                                                                                                                                                                                                                                                                                                                                                                                                                                                                                                                                                                                                                                                                                                                                                                                                                                                                                                                                                                                                                                                                                                                                                                                                                                                                                                                                          | 2 Traffic Lanes - 0.75 Sc                            | juare Feet x Str             | reet Frontage              |                             |
| [ ] 4. PROJECTING                                                                                                                                                                                                                                                                                                                                                                                                                                                                                                                                                                                                                                                                                                                                                                                                                                                                                                                                                                                                                                                                                                                                                                                                                                                                                                                                                                                                                                                                                                                                                                                                                                                                                                                                                                                                                                                                                                                                                                                                                                                                                                             | 4 or more Traffic Lanes<br>0.5 Square Feet per each  | •                            | •                          |                             |
| [ ] 5. OFF-PREMISE                                                                                                                                                                                                                                                                                                                                                                                                                                                                                                                                                                                                                                                                                                                                                                                                                                                                                                                                                                                                                                                                                                                                                                                                                                                                                                                                                                                                                                                                                                                                                                                                                                                                                                                                                                                                                                                                                                                                                                                                                                                                                                            |                                                      |                              | 00 Square Feet or < 15 Sq  | quare Feet                  |
| [ ] Externally Illuminated                                                                                                                                                                                                                                                                                                                                                                                                                                                                                                                                                                                                                                                                                                                                                                                                                                                                                                                                                                                                                                                                                                                                                                                                                                                                                                                                                                                                                                                                                                                                                                                                                                                                                                                                                                                                                                                                                                                                                                                                                                                                                                    | [X] Internally Illumina                              | nted Exi                     | stina [] Non-1             | Illuminated                 |
|                                                                                                                                                                                                                                                                                                                                                                                                                                                                                                                                                                                                                                                                                                                                                                                                                                                                                                                                                                                                                                                                                                                                                                                                                                                                                                                                                                                                                                                                                                                                                                                                                                                                                                                                                                                                                                                                                                                                                                                                                                                                                                                               | FA                                                   |                              | 3                          |                             |
| (1 - 5) Area of Proposed Sign:                                                                                                                                                                                                                                                                                                                                                                                                                                                                                                                                                                                                                                                                                                                                                                                                                                                                                                                                                                                                                                                                                                                                                                                                                                                                                                                                                                                                                                                                                                                                                                                                                                                                                                                                                                                                                                                                                                                                                                                                                                                                                                | - · · · · · · · · · · · · · · · · · · ·              | E - 1 Discus                 | tan Mand O d               | F. (VV)                     |
| (1,2,4) Building Façade: //66<br>(1-4) Street Frontage: //25                                                                                                                                                                                                                                                                                                                                                                                                                                                                                                                                                                                                                                                                                                                                                                                                                                                                                                                                                                                                                                                                                                                                                                                                                                                                                                                                                                                                                                                                                                                                                                                                                                                                                                                                                                                                                                                                                                                                                                                                                                                                  |                                                      | Façade Directi<br>Street: 4+ | 1 11 1                     | East West                   |
| (2-5) Height to Top of Sign:                                                                                                                                                                                                                                                                                                                                                                                                                                                                                                                                                                                                                                                                                                                                                                                                                                                                                                                                                                                                                                                                                                                                                                                                                                                                                                                                                                                                                                                                                                                                                                                                                                                                                                                                                                                                                                                                                                                                                                                                                                                                                                  |                                                      | e to Grade:                  | 12' Feet                   |                             |
|                                                                                                                                                                                                                                                                                                                                                                                                                                                                                                                                                                                                                                                                                                                                                                                                                                                                                                                                                                                                                                                                                                                                                                                                                                                                                                                                                                                                                                                                                                                                                                                                                                                                                                                                                                                                                                                                                                                                                                                                                                                                                                                               | Off-Premise Signs within 600 F                       |                              | Feet                       |                             |
|                                                                                                                                                                                                                                                                                                                                                                                                                                                                                                                                                                                                                                                                                                                                                                                                                                                                                                                                                                                                                                                                                                                                                                                                                                                                                                                                                                                                                                                                                                                                                                                                                                                                                                                                                                                                                                                                                                                                                                                                                                                                                                                               |                                                      |                              |                            |                             |
| EXISTING SIGNAGE/TYPE & SQU                                                                                                                                                                                                                                                                                                                                                                                                                                                                                                                                                                                                                                                                                                                                                                                                                                                                                                                                                                                                                                                                                                                                                                                                                                                                                                                                                                                                                                                                                                                                                                                                                                                                                                                                                                                                                                                                                                                                                                                                                                                                                                   | JARE FOOTAGE:                                        |                              | FOR OFFICE                 | E USE ONLY                  |
| Charles .                                                                                                                                                                                                                                                                                                                                                                                                                                                                                                                                                                                                                                                                                                                                                                                                                                                                                                                                                                                                                                                                                                                                                                                                                                                                                                                                                                                                                                                                                                                                                                                                                                                                                                                                                                                                                                                                                                                                                                                                                                                                                                                     |                                                      |                              | a: 411 4 b                 |                             |
| W How dign                                                                                                                                                                                                                                                                                                                                                                                                                                                                                                                                                                                                                                                                                                                                                                                                                                                                                                                                                                                                                                                                                                                                                                                                                                                                                                                                                                                                                                                                                                                                                                                                                                                                                                                                                                                                                                                                                                                                                                                                                                                                                                                    |                                                      | Sq. Ft.                      |                            | el for ROW: 4th St.         |
|                                                                                                                                                                                                                                                                                                                                                                                                                                                                                                                                                                                                                                                                                                                                                                                                                                                                                                                                                                                                                                                                                                                                                                                                                                                                                                                                                                                                                                                                                                                                                                                                                                                                                                                                                                                                                                                                                                                                                                                                                                                                                                                               |                                                      | Sq. Ft.                      | Building                   | 2/255 Sq. Ft.               |
|                                                                                                                                                                                                                                                                                                                                                                                                                                                                                                                                                                                                                                                                                                                                                                                                                                                                                                                                                                                                                                                                                                                                                                                                                                                                                                                                                                                                                                                                                                                                                                                                                                                                                                                                                                                                                                                                                                                                                                                                                                                                                                                               |                                                      | Sq. Ft.                      | Free-Standing              | 93,75 Sq. Ft.               |
| Tot                                                                                                                                                                                                                                                                                                                                                                                                                                                                                                                                                                                                                                                                                                                                                                                                                                                                                                                                                                                                                                                                                                                                                                                                                                                                                                                                                                                                                                                                                                                                                                                                                                                                                                                                                                                                                                                                                                                                                                                                                                                                                                                           | al Existing:                                         | Sq. Ft.                      | Total Allowed:             | 212 Sq. Ft.                 |
| COMMENTS: Replacem                                                                                                                                                                                                                                                                                                                                                                                                                                                                                                                                                                                                                                                                                                                                                                                                                                                                                                                                                                                                                                                                                                                                                                                                                                                                                                                                                                                                                                                                                                                                                                                                                                                                                                                                                                                                                                                                                                                                                                                                                                                                                                            | ent/ New Chan                                        | nnel le                      | ther set on u              | vestwall                    |
| NOTE: No sign may exceed 300 squa and existing signage including types, d driveways, encroachments, property lin                                                                                                                                                                                                                                                                                                                                                                                                                                                                                                                                                                                                                                                                                                                                                                                                                                                                                                                                                                                                                                                                                                                                                                                                                                                                                                                                                                                                                                                                                                                                                                                                                                                                                                                                                                                                                                                                                                                                                                                                              | imensions and lettering. Attach                      | a plot plan, to              | scale, showing: abutting s | streets, alleys, easements, |
| PERMIT FROM THE BUILDING I                                                                                                                                                                                                                                                                                                                                                                                                                                                                                                                                                                                                                                                                                                                                                                                                                                                                                                                                                                                                                                                                                                                                                                                                                                                                                                                                                                                                                                                                                                                                                                                                                                                                                                                                                                                                                                                                                                                                                                                                                                                                                                    | DEPARTMENT IS ALSO RE                                | QUIRED.                      | _                          |                             |
| I hereby attest that the information on t                                                                                                                                                                                                                                                                                                                                                                                                                                                                                                                                                                                                                                                                                                                                                                                                                                                                                                                                                                                                                                                                                                                                                                                                                                                                                                                                                                                                                                                                                                                                                                                                                                                                                                                                                                                                                                                                                                                                                                                                                                                                                     | his form and the attached sketc                      | hes are true and             | d accurate.                |                             |
|                                                                                                                                                                                                                                                                                                                                                                                                                                                                                                                                                                                                                                                                                                                                                                                                                                                                                                                                                                                                                                                                                                                                                                                                                                                                                                                                                                                                                                                                                                                                                                                                                                                                                                                                                                                                                                                                                                                                                                                                                                                                                                                               | 0 77 45                                              | A. 1.                        | The deciman                | 11-14-05                    |
| Applicant's Signature                                                                                                                                                                                                                                                                                                                                                                                                                                                                                                                                                                                                                                                                                                                                                                                                                                                                                                                                                                                                                                                                                                                                                                                                                                                                                                                                                                                                                                                                                                                                                                                                                                                                                                                                                                                                                                                                                                                                                                                                                                                                                                         | 9-27-05<br>Date                                      | Community I                  | Development Approva        | <del></del>                 |
| Applicant s dignature                                                                                                                                                                                                                                                                                                                                                                                                                                                                                                                                                                                                                                                                                                                                                                                                                                                                                                                                                                                                                                                                                                                                                                                                                                                                                                                                                                                                                                                                                                                                                                                                                                                                                                                                                                                                                                                                                                                                                                                                                                                                                                         | Date                                                 | John Hilling 1               | evelopment Whitona         | n Daw                       |
| (White: Community Development)                                                                                                                                                                                                                                                                                                                                                                                                                                                                                                                                                                                                                                                                                                                                                                                                                                                                                                                                                                                                                                                                                                                                                                                                                                                                                                                                                                                                                                                                                                                                                                                                                                                                                                                                                                                                                                                                                                                                                                                                                                                                                                | (Canary: Applicant) (A                               |                              | (Goldenrod:                |                             |