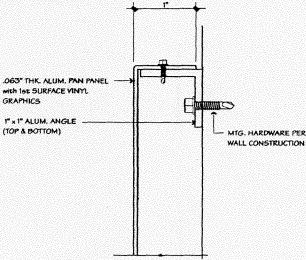

| TAX SCHEDULE 2945-19                                                                                                                                                                                                                                                                                                                                                                                                                                                                                                                                                                                                                                                                                                                                                                                                                                                                                                                                                                                                                                                                                                                                                                                                                                                                                                                                                                                                                                                                                                                                                                                                                                                                                                                                                                                                                                                                                                                                                                                                                                                                                                          | 947<br>43 - 16 - <del>019</del> — cc                 | ONTR ACTOR                   | Western Neo                | m 3 m Ca Tax                |
|-------------------------------------------------------------------------------------------------------------------------------------------------------------------------------------------------------------------------------------------------------------------------------------------------------------------------------------------------------------------------------------------------------------------------------------------------------------------------------------------------------------------------------------------------------------------------------------------------------------------------------------------------------------------------------------------------------------------------------------------------------------------------------------------------------------------------------------------------------------------------------------------------------------------------------------------------------------------------------------------------------------------------------------------------------------------------------------------------------------------------------------------------------------------------------------------------------------------------------------------------------------------------------------------------------------------------------------------------------------------------------------------------------------------------------------------------------------------------------------------------------------------------------------------------------------------------------------------------------------------------------------------------------------------------------------------------------------------------------------------------------------------------------------------------------------------------------------------------------------------------------------------------------------------------------------------------------------------------------------------------------------------------------------------------------------------------------------------------------------------------------|------------------------------------------------------|------------------------------|----------------------------|-----------------------------|
| BUSINESS NAME Rank of T                                                                                                                                                                                                                                                                                                                                                                                                                                                                                                                                                                                                                                                                                                                                                                                                                                                                                                                                                                                                                                                                                                                                                                                                                                                                                                                                                                                                                                                                                                                                                                                                                                                                                                                                                                                                                                                                                                                                                                                                                                                                                                       |                                                      |                              | 2050455                    | NO INC                      |
| STREET ADDRESS 130 n. F.                                                                                                                                                                                                                                                                                                                                                                                                                                                                                                                                                                                                                                                                                                                                                                                                                                                                                                                                                                                                                                                                                                                                                                                                                                                                                                                                                                                                                                                                                                                                                                                                                                                                                                                                                                                                                                                                                                                                                                                                                                                                                                      |                                                      |                              | 183 HALL AV                | G.J. Co. 81504              |
| PROPERTY OWNER First For                                                                                                                                                                                                                                                                                                                                                                                                                                                                                                                                                                                                                                                                                                                                                                                                                                                                                                                                                                                                                                                                                                                                                                                                                                                                                                                                                                                                                                                                                                                                                                                                                                                                                                                                                                                                                                                                                                                                                                                                                                                                                                      | · · · · · · · · · · · · · · · · · · ·                | LEPHONE NO                   |                            | 145                         |
| OWNER ADDRESS TWRI3                                                                                                                                                                                                                                                                                                                                                                                                                                                                                                                                                                                                                                                                                                                                                                                                                                                                                                                                                                                                                                                                                                                                                                                                                                                                                                                                                                                                                                                                                                                                                                                                                                                                                                                                                                                                                                                                                                                                                                                                                                                                                                           | , 450 Rengency At E                                  | ONTACT PERS                  | SON John                   | ( . m ) 1/1                 |
| r la de Vivigia Vivigia I | 6                                                    |                              |                            | 68114                       |
| [1] 1. FLUSH WALL<br>  [ ] 2. ROOF                                                                                                                                                                                                                                                                                                                                                                                                                                                                                                                                                                                                                                                                                                                                                                                                                                                                                                                                                                                                                                                                                                                                                                                                                                                                                                                                                                                                                                                                                                                                                                                                                                                                                                                                                                                                                                                                                                                                                                                                                                                                                            | 2 Square Feet per Linear<br>2 Square Feet per Linear |                              | •                          |                             |
| [ ] 3. FREE-STANDING                                                                                                                                                                                                                                                                                                                                                                                                                                                                                                                                                                                                                                                                                                                                                                                                                                                                                                                                                                                                                                                                                                                                                                                                                                                                                                                                                                                                                                                                                                                                                                                                                                                                                                                                                                                                                                                                                                                                                                                                                                                                                                          | 2 Traffic Lanes - 0.75 Sc                            | juare Feet x Str             | reet Frontage              |                             |
| [ ] 4. PROJECTING                                                                                                                                                                                                                                                                                                                                                                                                                                                                                                                                                                                                                                                                                                                                                                                                                                                                                                                                                                                                                                                                                                                                                                                                                                                                                                                                                                                                                                                                                                                                                                                                                                                                                                                                                                                                                                                                                                                                                                                                                                                                                                             | 4 or more Traffic Lanes<br>0.5 Square Feet per each  | •                            | •                          |                             |
| [ ] 5. OFF-PREMISE                                                                                                                                                                                                                                                                                                                                                                                                                                                                                                                                                                                                                                                                                                                                                                                                                                                                                                                                                                                                                                                                                                                                                                                                                                                                                                                                                                                                                                                                                                                                                                                                                                                                                                                                                                                                                                                                                                                                                                                                                                                                                                            |                                                      |                              | 00 Square Feet or < 15 Sq  | quare Feet                  |
| [ ] Externally Illuminated                                                                                                                                                                                                                                                                                                                                                                                                                                                                                                                                                                                                                                                                                                                                                                                                                                                                                                                                                                                                                                                                                                                                                                                                                                                                                                                                                                                                                                                                                                                                                                                                                                                                                                                                                                                                                                                                                                                                                                                                                                                                                                    | [X] Internally Illumina                              | nted Exi                     | stina [] Non-1             | Illuminated                 |
|                                                                                                                                                                                                                                                                                                                                                                                                                                                                                                                                                                                                                                                                                                                                                                                                                                                                                                                                                                                                                                                                                                                                                                                                                                                                                                                                                                                                                                                                                                                                                                                                                                                                                                                                                                                                                                                                                                                                                                                                                                                                                                                               | FA                                                   |                              | 3                          |                             |
| (1 - 5) Area of Proposed Sign:                                                                                                                                                                                                                                                                                                                                                                                                                                                                                                                                                                                                                                                                                                                                                                                                                                                                                                                                                                                                                                                                                                                                                                                                                                                                                                                                                                                                                                                                                                                                                                                                                                                                                                                                                                                                                                                                                                                                                                                                                                                                                                | - · · · · · · · · · · · · · · · · · · ·              | E - 1 Discus                 | tan Mand O d               | F. (VV)                     |
| (1,2,4) Building Façade: //66<br>(1-4) Street Frontage: //25                                                                                                                                                                                                                                                                                                                                                                                                                                                                                                                                                                                                                                                                                                                                                                                                                                                                                                                                                                                                                                                                                                                                                                                                                                                                                                                                                                                                                                                                                                                                                                                                                                                                                                                                                                                                                                                                                                                                                                                                                                                                  |                                                      | Façade Directi<br>Street: 4+ | 1 11 1                     | East West                   |
| (2-5) Height to Top of Sign:                                                                                                                                                                                                                                                                                                                                                                                                                                                                                                                                                                                                                                                                                                                                                                                                                                                                                                                                                                                                                                                                                                                                                                                                                                                                                                                                                                                                                                                                                                                                                                                                                                                                                                                                                                                                                                                                                                                                                                                                                                                                                                  |                                                      | e to Grade:                  | 12' Feet                   |                             |
|                                                                                                                                                                                                                                                                                                                                                                                                                                                                                                                                                                                                                                                                                                                                                                                                                                                                                                                                                                                                                                                                                                                                                                                                                                                                                                                                                                                                                                                                                                                                                                                                                                                                                                                                                                                                                                                                                                                                                                                                                                                                                                                               | Off-Premise Signs within 600 F                       |                              | Feet                       |                             |
|                                                                                                                                                                                                                                                                                                                                                                                                                                                                                                                                                                                                                                                                                                                                                                                                                                                                                                                                                                                                                                                                                                                                                                                                                                                                                                                                                                                                                                                                                                                                                                                                                                                                                                                                                                                                                                                                                                                                                                                                                                                                                                                               |                                                      |                              |                            |                             |
| EXISTING SIGNAGE/TYPE & SQU                                                                                                                                                                                                                                                                                                                                                                                                                                                                                                                                                                                                                                                                                                                                                                                                                                                                                                                                                                                                                                                                                                                                                                                                                                                                                                                                                                                                                                                                                                                                                                                                                                                                                                                                                                                                                                                                                                                                                                                                                                                                                                   | JARE FOOTAGE:                                        |                              | FOR OFFICE                 | E USE ONLY                  |
| Charles .                                                                                                                                                                                                                                                                                                                                                                                                                                                                                                                                                                                                                                                                                                                                                                                                                                                                                                                                                                                                                                                                                                                                                                                                                                                                                                                                                                                                                                                                                                                                                                                                                                                                                                                                                                                                                                                                                                                                                                                                                                                                                                                     |                                                      |                              | a: 411 4 b                 |                             |
| W How dign                                                                                                                                                                                                                                                                                                                                                                                                                                                                                                                                                                                                                                                                                                                                                                                                                                                                                                                                                                                                                                                                                                                                                                                                                                                                                                                                                                                                                                                                                                                                                                                                                                                                                                                                                                                                                                                                                                                                                                                                                                                                                                                    |                                                      | Sq. Ft.                      |                            | el for ROW: 4th St.         |
|                                                                                                                                                                                                                                                                                                                                                                                                                                                                                                                                                                                                                                                                                                                                                                                                                                                                                                                                                                                                                                                                                                                                                                                                                                                                                                                                                                                                                                                                                                                                                                                                                                                                                                                                                                                                                                                                                                                                                                                                                                                                                                                               |                                                      | Sq. Ft.                      | Building                   | 2/255 Sq. Ft.               |
|                                                                                                                                                                                                                                                                                                                                                                                                                                                                                                                                                                                                                                                                                                                                                                                                                                                                                                                                                                                                                                                                                                                                                                                                                                                                                                                                                                                                                                                                                                                                                                                                                                                                                                                                                                                                                                                                                                                                                                                                                                                                                                                               |                                                      | Sq. Ft.                      | Free-Standing              | 93,75 Sq. Ft.               |
| Tot                                                                                                                                                                                                                                                                                                                                                                                                                                                                                                                                                                                                                                                                                                                                                                                                                                                                                                                                                                                                                                                                                                                                                                                                                                                                                                                                                                                                                                                                                                                                                                                                                                                                                                                                                                                                                                                                                                                                                                                                                                                                                                                           | al Existing:                                         | Sq. Ft.                      | Total Allowed:             | 212 Sq. Ft.                 |
| COMMENTS: Replacem                                                                                                                                                                                                                                                                                                                                                                                                                                                                                                                                                                                                                                                                                                                                                                                                                                                                                                                                                                                                                                                                                                                                                                                                                                                                                                                                                                                                                                                                                                                                                                                                                                                                                                                                                                                                                                                                                                                                                                                                                                                                                                            | ent/ New Chan                                        | nnel le                      | ther set on u              | vestwall                    |
| NOTE: No sign may exceed 300 squa and existing signage including types, d driveways, encroachments, property lin                                                                                                                                                                                                                                                                                                                                                                                                                                                                                                                                                                                                                                                                                                                                                                                                                                                                                                                                                                                                                                                                                                                                                                                                                                                                                                                                                                                                                                                                                                                                                                                                                                                                                                                                                                                                                                                                                                                                                                                                              | imensions and lettering. Attach                      | a plot plan, to              | scale, showing: abutting s | streets, alleys, easements, |
| PERMIT FROM THE BUILDING I                                                                                                                                                                                                                                                                                                                                                                                                                                                                                                                                                                                                                                                                                                                                                                                                                                                                                                                                                                                                                                                                                                                                                                                                                                                                                                                                                                                                                                                                                                                                                                                                                                                                                                                                                                                                                                                                                                                                                                                                                                                                                                    | DEPARTMENT IS ALSO RE                                | QUIRED.                      | _                          |                             |
| I hereby attest that the information on t                                                                                                                                                                                                                                                                                                                                                                                                                                                                                                                                                                                                                                                                                                                                                                                                                                                                                                                                                                                                                                                                                                                                                                                                                                                                                                                                                                                                                                                                                                                                                                                                                                                                                                                                                                                                                                                                                                                                                                                                                                                                                     | his form and the attached sketc                      | hes are true and             | d accurate.                |                             |
|                                                                                                                                                                                                                                                                                                                                                                                                                                                                                                                                                                                                                                                                                                                                                                                                                                                                                                                                                                                                                                                                                                                                                                                                                                                                                                                                                                                                                                                                                                                                                                                                                                                                                                                                                                                                                                                                                                                                                                                                                                                                                                                               | 0 77 45                                              | A. 1.                        | The deciman                | 11-14-05                    |
| Applicant's Signature                                                                                                                                                                                                                                                                                                                                                                                                                                                                                                                                                                                                                                                                                                                                                                                                                                                                                                                                                                                                                                                                                                                                                                                                                                                                                                                                                                                                                                                                                                                                                                                                                                                                                                                                                                                                                                                                                                                                                                                                                                                                                                         | 9-27-05<br>Date                                      | Community I                  | Development Approva        | <del></del>                 |
| Applicant s dignature                                                                                                                                                                                                                                                                                                                                                                                                                                                                                                                                                                                                                                                                                                                                                                                                                                                                                                                                                                                                                                                                                                                                                                                                                                                                                                                                                                                                                                                                                                                                                                                                                                                                                                                                                                                                                                                                                                                                                                                                                                                                                                         | Date                                                 | John Hilling 1               | evelopment Whitona         | n Daw                       |
| (White: Community Development)                                                                                                                                                                                                                                                                                                                                                                                                                                                                                                                                                                                                                                                                                                                                                                                                                                                                                                                                                                                                                                                                                                                                                                                                                                                                                                                                                                                                                                                                                                                                                                                                                                                                                                                                                                                                                                                                                                                                                                                                                                                                                                | (Canary: Applicant) (A                               |                              | (Goldenrod:                |                             |