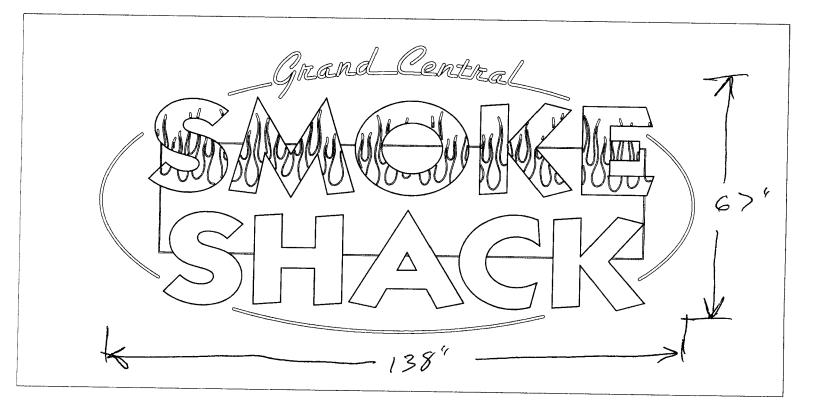

## $S_{\text{IGN}} P_{\text{ERMIT}}$

|                                                                                 |                                                  |                     |                  | Permit No.                        | 1               |         |  |
|---------------------------------------------------------------------------------|--------------------------------------------------|---------------------|------------------|-----------------------------------|-----------------|---------|--|
| OR AS                                                                           | Community Devel                                  | opment Departmen    | N.               | Date Submitted                    | 26-05           |         |  |
|                                                                                 | 250 North 5th Stre                               | et (. l             | $\mathcal{D}$    | FEE \$ 25.00                      |                 |         |  |
|                                                                                 | Grand Junction, C                                | CO 81501            |                  | Tax Schedule 2945-                | 151-00-         | 092     |  |
|                                                                                 | (970) 244-1430                                   |                     |                  | Zone <u>C-</u>                    |                 |         |  |
|                                                                                 | · · ·                                            |                     |                  |                                   |                 |         |  |
| BUSINESS NAME                                                                   | MOKE S                                           | Hack                | CONTR            | ACTOR Bud's                       | 5.205           |         |  |
|                                                                                 | 200gr Grane                                      | Q                   | LICENS           |                                   | ,02             |         |  |
| PROPERTY OWNER                                                                  | SAME                                             |                     | ADDRE            | ss 1055 W                         | e Ave           | 2       |  |
| OWNER ADDRESS                                                                   | AME                                              |                     | TELEPH           | IONE NO. 245-7                    | 700 7           | 500     |  |
| Xi 1. FLUSH                                                                     | WALL 2 Squ                                       | are Feet per Linear | Foot of B        | Building Facade                   |                 |         |  |
| Face Change Only (2,3 &                                                         | <u>4)</u> :                                      |                     |                  |                                   |                 |         |  |
| [] 2. ROOF                                                                      | 2 Square Feet per Linear Foot of Building Facade |                     |                  |                                   |                 |         |  |
| [] 3. FREE-S                                                                    |                                                  |                     |                  |                                   |                 |         |  |
|                                                                                 |                                                  |                     | -                | re Feet x Street Frontage         |                 |         |  |
| [] 4. <b>PROJECTING</b> 0.5 Square Feet per each Linear Foot of Building Facade |                                                  |                     |                  |                                   |                 |         |  |
| [X] Existing Externally o                                                       | Internally Illuminate                            | d)- No Change in H  | lectrical        | Service []]                       | Non-Illuminated | I       |  |
|                                                                                 |                                                  |                     |                  |                                   |                 | ł       |  |
|                                                                                 | ed Sign <u>64,4</u> Sq                           |                     |                  |                                   | · .             |         |  |
| -                                                                               | $\frac{229}{339}$ Linear F                       |                     |                  |                                   |                 |         |  |
| · •                                                                             | 338 Linear Fe                                    |                     |                  |                                   |                 |         |  |
| (2,3,4) Height to Top o                                                         | f Sign <u>15</u> Fee                             | et Clearance to Gra | de//             | Feet                              |                 |         |  |
| Existing Signage/Type:                                                          |                                                  |                     |                  | ● FOR OFFICE USE ONLY ●           |                 |         |  |
| Freestandy 110 sq. I                                                            |                                                  |                     | Ft.              | Signage Allowed on Parcel: Huy 50 |                 |         |  |
| Flush Wal                                                                       | 46.2.90.39.31                                    | Sq. 1               | Ft. <b>/75</b> 5 | Building                          | 458             | Sq. Ft. |  |
|                                                                                 |                                                  | Sq. 1               | Ft.              | Free-Standing                     | 254             | Sq. Ft. |  |
| Total Existing:                                                                 | 285,5                                            | <b>Sq.</b> 1        | Ft.              | Total Allowed:                    | 458             | Sa. Ft. |  |
| ۸۸                                                                              |                                                  |                     | 1                |                                   | ( )             |         |  |
| COMMENTS: Mo                                                                    | Vig SHO                                          | oke Shac            | -15              | sign loca                         | ition           |         |  |
|                                                                                 |                                                  |                     |                  | -                                 |                 |         |  |

**NOTE:** No sign may exceed 300 square feet. A separate sign permit is required for each sign. 'Attach a sketch of proposed and existing signage including types, dimensions, lettering, abutting streets, alleys, easements, property lines, and locations. Roof signs shall be manufactured such that no guy wires, braces or supports shall be visible.