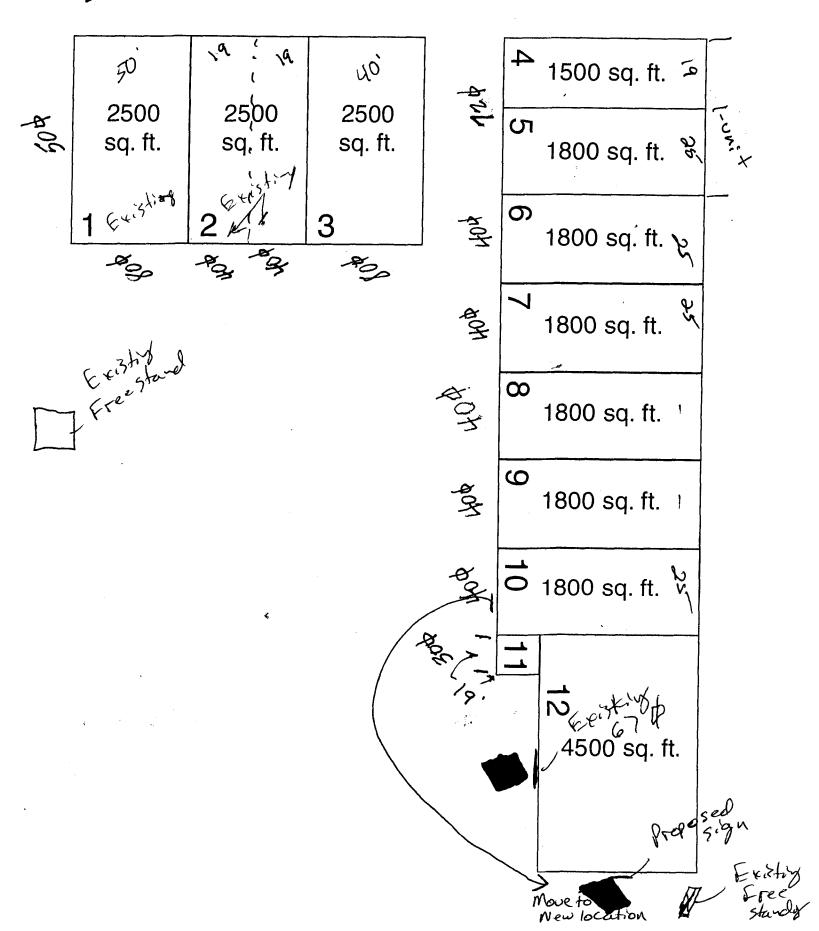

## $S_{\text{IGN}} P_{\text{ERMIT}}$

|                                                                                 |                                                  |                     |                  | Permit No.                        | 1               |         |  |
|---------------------------------------------------------------------------------|--------------------------------------------------|---------------------|------------------|-----------------------------------|-----------------|---------|--|
| OR AS                                                                           | Community Devel                                  | opment Departmen    | N.               | Date Submitted                    | 26-05           |         |  |
|                                                                                 | 250 North 5th Stre                               | et (. l             | $\mathcal{D}$    | FEE \$ 25.00                      |                 |         |  |
|                                                                                 | Grand Junction, C                                | CO 81501            |                  | Tax Schedule 2945-                | 151-00-         | 092     |  |
|                                                                                 | (970) 244-1430                                   |                     |                  | Zone <u>C-</u>                    |                 |         |  |
|                                                                                 | · · ·                                            |                     |                  |                                   |                 |         |  |
| BUSINESS NAME                                                                   | MOKE S                                           | Hack                | CONTR            | ACTOR Bud's                       | 5.205           |         |  |
|                                                                                 | 200gr Grane                                      | Q                   | LICENS           |                                   | ,02             |         |  |
| PROPERTY OWNER                                                                  | SAME                                             |                     | ADDRE            | ss 1055 W                         | e Ave           | 2       |  |
| OWNER ADDRESS                                                                   | AME                                              |                     | TELEPH           | IONE NO. 245-7                    | 700 7           | 500     |  |
| Xi 1. FLUSH                                                                     | WALL 2 Squ                                       | are Feet per Linear | Foot of B        | Building Facade                   |                 |         |  |
| Face Change Only (2,3 &                                                         | <u>4)</u> :                                      |                     |                  |                                   |                 |         |  |
| [] 2. ROOF                                                                      | 2 Square Feet per Linear Foot of Building Facade |                     |                  |                                   |                 |         |  |
| [] 3. FREE-S                                                                    |                                                  |                     |                  |                                   |                 |         |  |
|                                                                                 |                                                  |                     | -                | re Feet x Street Frontage         |                 |         |  |
| [] 4. <b>PROJECTING</b> 0.5 Square Feet per each Linear Foot of Building Facade |                                                  |                     |                  |                                   |                 |         |  |
| [X] Existing Externally o                                                       | Internally Illuminate                            | d)- No Change in H  | lectrical        | Service []]                       | Non-Illuminated | I       |  |
|                                                                                 |                                                  |                     |                  |                                   |                 | ł       |  |
|                                                                                 | ed Sign <u>64,4</u> Sq                           |                     |                  |                                   | · .             |         |  |
| -                                                                               | $\frac{229}{339}$ Linear F                       |                     |                  |                                   |                 |         |  |
| · •                                                                             | 338 Linear Fe                                    |                     |                  |                                   |                 |         |  |
| (2,3,4) Height to Top o                                                         | f Sign <u>15</u> Fee                             | et Clearance to Gra | de//             | Feet                              |                 |         |  |
| Existing Signage/Type:                                                          |                                                  |                     |                  | ● FOR OFFICE USE ONLY ●           |                 |         |  |
| Freestandy 110 sq. I                                                            |                                                  |                     | Ft.              | Signage Allowed on Parcel: Huy 50 |                 |         |  |
| Flush Wal                                                                       | 46.2.90.39.31                                    | Sq. 1               | Ft. <b>/75</b> 5 | Building                          | 458             | Sq. Ft. |  |
|                                                                                 |                                                  | Sq. 1               | Ft.              | Free-Standing                     | 254             | Sq. Ft. |  |
| Total Existing:                                                                 | 285,5                                            | <b>Sq.</b> 1        | Ft.              | Total Allowed:                    | 458             | Sa. Ft. |  |
| ۸۸                                                                              |                                                  |                     | 1                |                                   | ( )             |         |  |
| COMMENTS: Mo                                                                    | Vig SHO                                          | oke Shac            | -15              | sign loca                         | ition           |         |  |
|                                                                                 |                                                  |                     |                  | -                                 |                 |         |  |

**NOTE:** No sign may exceed 300 square feet. A separate sign permit is required for each sign. 'Attach a sketch of proposed and existing signage including types, dimensions, lettering, abutting streets, alleys, easements, property lines, and locations. Roof signs shall be manufactured such that no guy wires, braces or supports shall be visible.