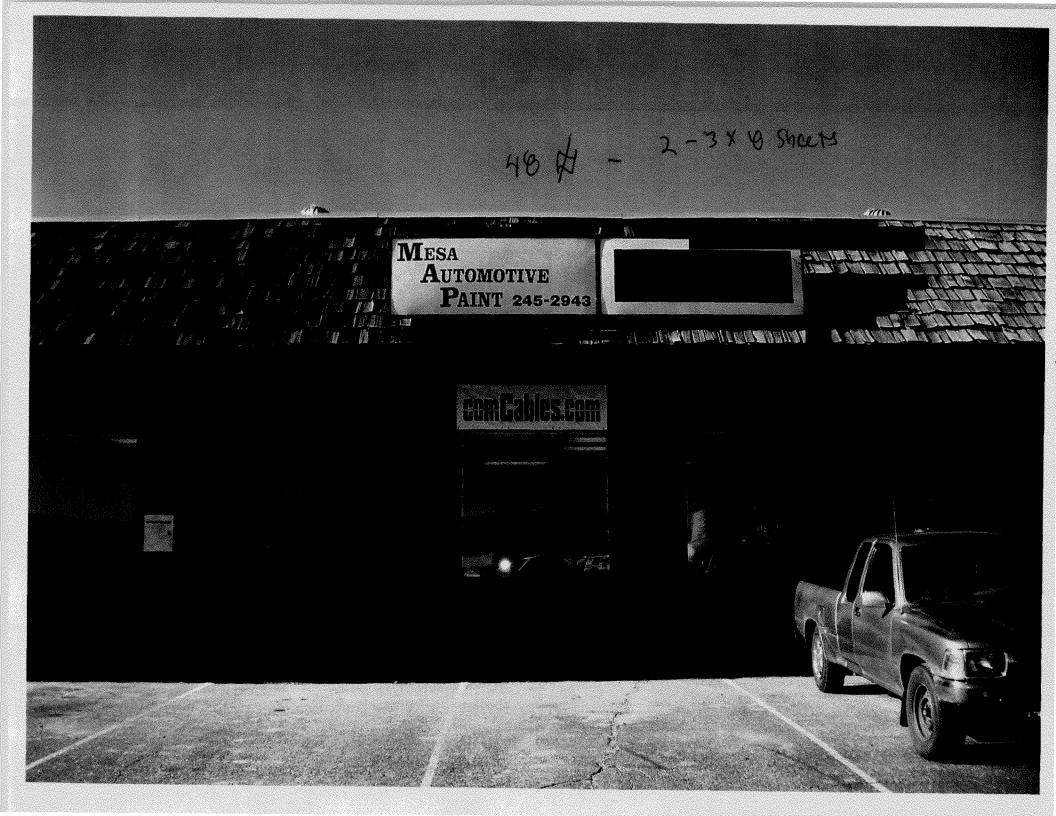

| thes are true and accurate.                                                                                                                 |
| Thereby attest that the information on this form and the attached sket $12 - 4 - 05 \times 12 - 12 - 12 - 12 - 12 - 12 - 12 - 12$ |                                                                                                                                             |



ley \$ 2-4×8 Sheets tatal 16 in bengen



## City of Grand Junction GIS City Map ©









http://gis-web-fs.ci.grandjct.co.us/maps6/City\_Map1.mwf

Wednesday, November 30, 2005 4:57 PM