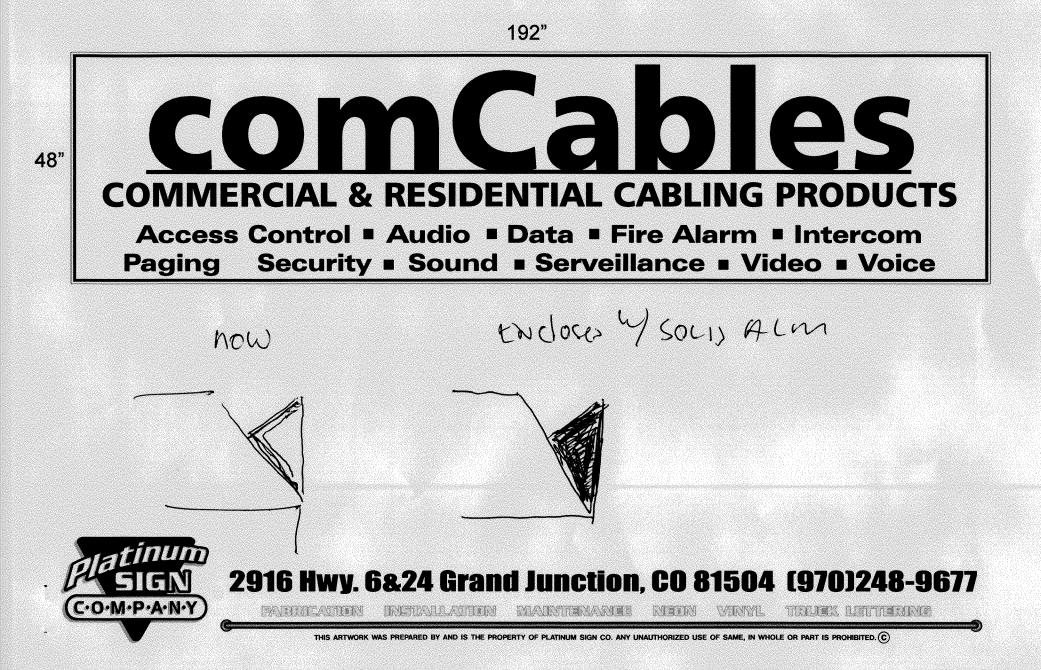

| <b>Sign Permit</b><br>COLORADO<br>COLORADO<br>COLORADO<br>COLORADO<br>COLORADO<br>COLORADO<br>COLORADO<br>COLORADO<br>COMMUNITY Development Department<br>250 North 5 <sup>th</sup> Street<br>Grand Junction CO 81501<br>Phone: (970) 244-1430 FAX (970) 256-4032                                                                                                                                                                                                                                                                                                                                                                                                                                                                                                                                                                                                                                                                                                                                                                                                                                                                                                                                                                                                                                                                                                                                                                                                                                                                                                                                                                                                                                                                                                                                                                                                                                                                                                                                                                                                                                                                                                                                            | Permit No<br>Date Submitted $12 - 7 - 05$<br>Fee $12 - 7 - 05$<br>Zone $25 - 07$<br>Zone $2 - 1$                                            |
|--------------------------------------------------------------------------------------------------------------------------------------------------------------------------------------------------------------------------------------------------------------------------------------------------------------------------------------------------------------------------------------------------------------------------------------------------------------------------------------------------------------------------------------------------------------------------------------------------------------------------------------------------------------------------------------------------------------------------------------------------------------------------------------------------------------------------------------------------------------------------------------------------------------------------------------------------------------------------------------------------------------------------------------------------------------------------------------------------------------------------------------------------------------------------------------------------------------------------------------------------------------------------------------------------------------------------------------------------------------------------------------------------------------------------------------------------------------------------------------------------------------------------------------------------------------------------------------------------------------------------------------------------------------------------------------------------------------------------------------------------------------------------------------------------------------------------------------------------------------------------------------------------------------------------------------------------------------------------------------------------------------------------------------------------------------------------------------------------------------------------------------------------------------------------------------------------------------|---------------------------------------------------------------------------------------------------------------------------------------------|
| TAX SCHEDULE 2945-133-17-014<br>BUSINESS NAME COM Cables<br>STREET ADDRESS ZESS. 15 ST ST<br>PROPERTY OWNER JOS COM J- POYNE<br>OWNER ADDRESS                                                                                                                                                                                                                                                                                                                                                                                                                                                                                                                                                                                                                                                                                                                                                                                                                                                                                                                                                                                                                                                                                                                                                                                                                                                                                                                                                                                                                                                                                                                                                                                                                                                                                                                                                                                                                                                                                                                                                                                                                                                                | contractor platinum Sign<br>License no. 2050601<br>Address 2916 12-70 B<br>TELEPHONE NO. 248-9677<br>CONTACT PERSON LOUIS OCONNELL          |
| I.FLUSH WALL2 Square Feet per Linear Foot oFace change only on items 2, 3 & 42 Square Feet per Linear Foot oC2.ROOF2 Square Feet per Linear Foot o[]3.PROJECTING0.5 Square Feet per each Linear[]4.FREE-STANDING2 Traffic Lanes - 0.75 Square Feet per Linear Foot o                                                                                                                                                                                                                                                                                                                                                                                                                                                                                                                                                                                                                                                                                                                                                                                                                                                                                                                                                                                                                                                                                                                                                                                                                                                                                                                                                                                                                                                                                                                                                                                                                                                                                                                                                                                                                                                                                                                                         | of Building Facade<br>Foot of Building Facade<br>eet x Street Frontage                                                                      |
| [ ] Existing Externally or Internally Illuminated – No Change in                                                                                                                                                                                                                                                                                                                                                                                                                                                                                                                                                                                                                                                                                                                                                                                                                                                                                                                                                                                                                                                                                                                                                                                                                                                                                                                                                                                                                                                                                                                                                                                                                                                                                                                                                                                                                                                                                                                                                                                                                                                                                                                                             | Electrical Service Non-Illuminated                                                                                                          |
| <ul> <li>(1-4) Area of Proposed Sign: <u>69</u> Square Feet</li> <li>(1-3) Building Façade: <u>113</u> Linear Feet</li> <li>(4) Street Frontage: <u>125</u> Linear Feet</li> <li>(2-4) Height to Top of Sign: <u>Feet</u></li> </ul>                                                                                                                                                                                                                                                                                                                                                                                                                                                                                                                                                                                                                                                                                                                                                                                                                                                                                                                                                                                                                                                                                                                                                                                                                                                                                                                                                                                                                                                                                                                                                                                                                                                                                                                                                                                                                                                                                                                                                                         | Building Facade Direction: North South East West<br>Name of Street: <u>545555</u><br>Clearance to Grade: <u>NA</u> Feet                     |
| EXISTING SIGNAGE/TYPE:                                                                                                                                                                                                                                                                                                                                                                                                                                                                                                                                                                                                                                                                                                                                                                                                                                                                                                                                                                                                                                                                                                                                                                                                                                                                                                                                                                                                                                                                                                                                                                                                                                                                                                                                                                                                                                                                                                                                                                                                                                                                                                                                                                                       | FOR OFFICE USE ONLY                                                                                                                         |
| - KOOL 32 s                                                                                                                                                                                                                                                                                                                                                                                                                                                                                                                                                                                                                                                                                                                                                                                                                                                                                                                                                                                                                                                                                                                                                                                                                                                                                                                                                                                                                                                                                                                                                                                                                                                                                                                                                                                                                                                                                                                                                                                                                                                                                                                                                                                                  | Sq. Ft. Signage Allowed on Parcel:                                                                                                          |
| _boof32_:                                                                                                                                                                                                                                                                                                                                                                                                                                                                                                                                                                                                                                                                                                                                                                                                                                                                                                                                                                                                                                                                                                                                                                                                                                                                                                                                                                                                                                                                                                                                                                                                                                                                                                                                                                                                                                                                                                                                                                                                                                                                                                                                                                                                    | Sq. Ft. Building <u>220</u> Sq. Ft.                                                                                                         |
|                                                                                                                                                                                                                                                                                                                                                                                                                                                                                                                                                                                                                                                                                                                                                                                                                                                                                                                                                                                                                                                                                                                                                                                                                                                                                                                                                                                                                                                                                                                                                                                                                                                                                                                                                                                                                                                                                                                                                                                                                                                                                                                                                                                                              | Sq. Ft. Free-Standing <u>93.75</u> Sq. Ft.                                                                                                  |
| Total Existing:                                                                                                                                                                                                                                                                                                                                                                                                                                                                                                                                                                                                                                                                                                                                                                                                                                                                                                                                                                                                                                                                                                                                                                                                                                                                                                                                                                                                                                                                                                                                                                                                                                                                                                                                                                                                                                                                                                                                                                                                                                                                                                                                                                                              | Sq. Ft. Total Allowed: <u>720</u> Sq. Ft.                                                                                                   |
| COMMENTS: NO QUY WIND W<br>DUPOLT WWW<br>NOTE: No sign may exceed 300 square feet. A separate sign permit i<br>existing signage including types, dimensions and lettering. Attach a<br>driveways, encroachments, property lines, distances from existing buil<br>manufactured such that no guy wires, braces or supports shall be visib                                                                                                                                                                                                                                                                                                                                                                                                                                                                                                                                                                                                                                                                                                                                                                                                                                                                                                                                                                                                                                                                                                                                                                                                                                                                                                                                                                                                                                                                                                                                                                                                                                                                                                                                                                                                                                                                      | a plot plan, to scale, showing: abutting streets, alleys, easements,<br>Idings to proposed signs and required setbacks. Roof signs shall be |
| I hereby attest that the information on this form and the attached sketc                                                                                                                                                                                                                                                                                                                                                                                                                                                                                                                                                                                                                                                                                                                                                                                                                                                                                                                                                                                                                                                                                                                                                                                                                                                                                                                                                                                                                                                                                                                                                                                                                                                                                                                                                                                                                                                                                                                                                                                                                                                                                                                                     | thes are true and accurate.                                                                                                                 |
| Thereby attest that the information on this form and the attached sket $12 - 4 - 05 \times 12 - 12 - 12 - 12 - 12 - 12 - 12 - 12$ |                                                                                                                                             |