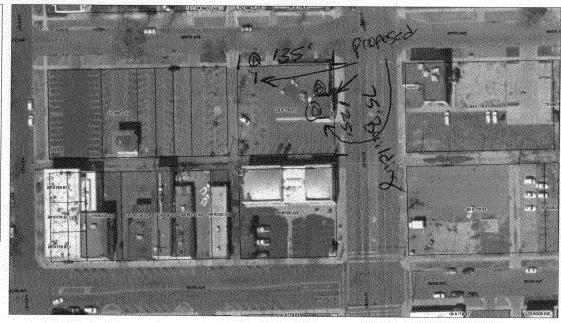

| Grand Junc<br>(970) 244-14                                                                                                                    | tion, CO 81501<br>430                                  |                                               | Tax Schedule 294 ZoneB                                           | 15-144-07-003<br>-2                        |
|-----------------------------------------------------------------------------------------------------------------------------------------------|--------------------------------------------------------|-----------------------------------------------|------------------------------------------------------------------|--------------------------------------------|
| BUSINESS NAME COLE & STREET ADDRESS 235 NOUR PROPERTY OWNER THE CO                                                                            | Die                                                    |                                               |                                                                  | 701 S.50<br>181<br>0 3<br>677              |
| 1. FLUSH WALL   Face Change Only (2,3 & 4):   2. ROOF   3. FREE-STANDING                                                                      |                                                        | ar Foot of Bo<br>Square Feet<br>s - 1.5 Squar | uilding Facade<br>x Street Frontage<br>re Feet x Street Frontage |                                            |
| [ ] 4. PROJECTING  [ ] Existing Externally or Internally Illum                                                                                | 0.5 Square Feet per each                               |                                               |                                                                  | Non-Illuminated                            |
| Area of Proposed Sign (1.2,4) Building Facade (1.2,5) Li 14) Street Frontage (1.35) Li 2.3,4) Height to Top of Sign (1.35)                    | inear Feet<br>near Feet                                | rade                                          | Feet                                                             |                                            |
|                                                                                                                                               |                                                        |                                               |                                                                  | CE USE ONLY                                |
|                                                                                                                                               |                                                        |                                               | Signage Allowed on Pa                                            | 101                                        |
|                                                                                                                                               |                                                        |                                               | Building Free-Standing                                           | 300 Sq. Ft.                                |
|                                                                                                                                               | (AS)                                                   |                                               | Total Allowed:                                                   | 202.5 Sg. Ft.                              |
| COMMENTS:                                                                                                                                     |                                                        |                                               |                                                                  |                                            |
| NOTE: No sign may exceed 300 sq<br>proposed and existing signage including<br>and locations. Roof signs shall be man<br>applicant's Signature | ng types, dimensions, let<br>hufactured such that no g | ettering, abo<br>guy wires,                   | utting streets, alleys, e                                        | easements, property lines, all be visible. |