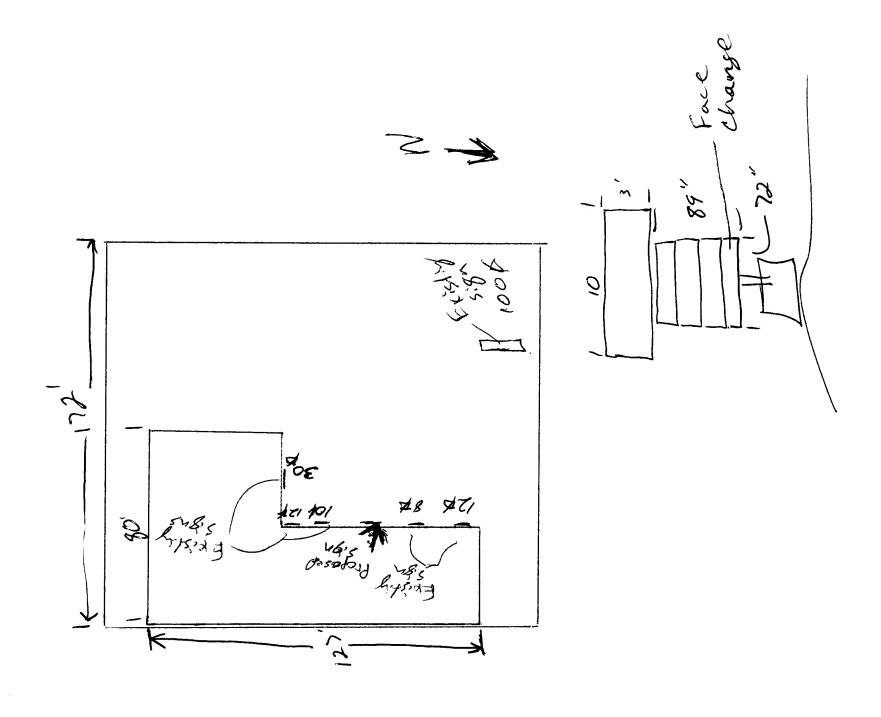

| TAX SCHEDULE 2945 - 143 BUSINESS NAME HOTHMAN STREET ADDRESS 241 Gr PROPERTY OWNER SAME OWNER ADDRESS SAME                                                                                                                                                                                                                                                                                 |                                                        | LICENSE NO. ADDRESS                    | NO. 245-7700                         | fuc.                           |
|--------------------------------------------------------------------------------------------------------------------------------------------------------------------------------------------------------------------------------------------------------------------------------------------------------------------------------------------------------------------------------------------|--------------------------------------------------------|----------------------------------------|--------------------------------------|--------------------------------|
| [ ] 1. FLUSH WALL 2 Square Feet per Linear Foot of Building Facade 2 Square Feet per Linear Foot of Building Facade 2 Square Feet per Linear Foot of Building Facade 2 Traffic Lanes - 0.75 Square Feet x Street Frontage 4 or more Traffic Lanes - 1.5 Square Feet x Street Frontage 5 OFF-PREMISE 5 OFF-PREMISE 5 See #3 Spacing Requirements; Not > 300 Square Feet or < 15 Square Feet |                                                        |                                        |                                      |                                |
| Externally Illuminated                                                                                                                                                                                                                                                                                                                                                                     | [ ] Internally Illu                                    | minated                                | [ ] Non-Il                           | luminated                      |
| (1-5) Area of Proposed Sign: 9 (1,2,4) Building Façade: 172 (1-4) Street Frontage: 172 (2-5) Height to Top of Sign: 1 (5) Distance from all Existing C                                                                                                                                                                                                                                     | Linear Feet Buil Linear Feet Nar  Feet Cle             | ne of Street:arance to Grade:          | Feet                                 | East West                      |
| EXISTING SIGNAGE/TYPE & SQU                                                                                                                                                                                                                                                                                                                                                                | ARE FOOTAGE:                                           |                                        | FOR OFFICE                           | 1                              |
|                                                                                                                                                                                                                                                                                                                                                                                            |                                                        | Sq. Ft.<br>Sq. Ft.                     | Signage Allowed on Parce<br>Building | I for ROW: Grand AU<br>Sq. Ft. |
|                                                                                                                                                                                                                                                                                                                                                                                            |                                                        | Sq. Ft.                                | Free-Standing                        | 258 Sq. Ft.                    |
| Tot                                                                                                                                                                                                                                                                                                                                                                                        | al Existing:                                           | Sq. Ft.                                | Total Allowed:                       |                                |
| COMMENTS: Face                                                                                                                                                                                                                                                                                                                                                                             | Change o                                               | only                                   | in bottom                            | sign                           |
| NOTE: No sign may exceed 300 squar and existing signage including types, didriveways, encroachments, property liper FRMIT FROM THE BUILDING I                                                                                                                                                                                                                                              | mensions and lettering. Annes, distances from existing | attach a plot plan, g buildings to pro | to scale, showing: abutting st       | treets, alleys, easements,     |
| I hereby attest that the information on the                                                                                                                                                                                                                                                                                                                                                | his form and the attached                              | sketches are true                      | and accurate.                        |                                |
| Applicant's Signature                                                                                                                                                                                                                                                                                                                                                                      | Date                                                   | Communit                               | y Development Approval               | Date /                         |
| (White: Community Development)                                                                                                                                                                                                                                                                                                                                                             | (Canary: Applicant)                                    | (Pink: Build                           | ing Dept) (Goldenrod:                | Code Enforcement)              |

| (270) 24-                                                                                                                                                                                                                                                                                                                                                                                                                                                                                                                                                                                                                                                                                                                                                                                                                                                                                                                                                                                                                                                                                                                                                                                                                                                                                                                                                                                                                                                                                                                                                                                                                                                                                                                                                                                                                                                                                                                                                                                                                                                                                                                    |                            |                                             |  |  |  |
|------------------------------------------------------------------------------------------------------------------------------------------------------------------------------------------------------------------------------------------------------------------------------------------------------------------------------------------------------------------------------------------------------------------------------------------------------------------------------------------------------------------------------------------------------------------------------------------------------------------------------------------------------------------------------------------------------------------------------------------------------------------------------------------------------------------------------------------------------------------------------------------------------------------------------------------------------------------------------------------------------------------------------------------------------------------------------------------------------------------------------------------------------------------------------------------------------------------------------------------------------------------------------------------------------------------------------------------------------------------------------------------------------------------------------------------------------------------------------------------------------------------------------------------------------------------------------------------------------------------------------------------------------------------------------------------------------------------------------------------------------------------------------------------------------------------------------------------------------------------------------------------------------------------------------------------------------------------------------------------------------------------------------------------------------------------------------------------------------------------------------|----------------------------|---------------------------------------------|--|--|--|
| TAX SCHEDULE <u>3946 - 143 - 03</u> BUSINESS NAME <u>Hartman</u> , STREET ADDRESS <u>241</u> Grace PROPERTY OWNER <u>SAME</u> OWNER ADDRESS <u>SAME</u>                                                                                                                                                                                                                                                                                                                                                                                                                                                                                                                                                                                                                                                                                                                                                                                                                                                                                                                                                                                                                                                                                                                                                                                                                                                                                                                                                                                                                                                                                                                                                                                                                                                                                                                                                                                                                                                                                                                                                                      |                            | 2050128<br>1055 Ute, Auc<br>ENO. 245-7700   |  |  |  |
| 1. FLUSH WALL   2 Square Feet per Linear Foot of Building Facade   2 Square Feet per Linear Foot of Building Facade   2 Square Feet per Linear Foot of Building Facade   2 Traffic Lanes - 0.75 Square Feet x Street Frontage   4 or more Traffic Lanes - 1.5 Square Feet x Street Frontage   0.5 Square Feet per each Linear Foot of Building Facade   0.5 Square Feet per each Linear Foot of Building Facade   0.5 Square Feet per each Linear Foot of Square Feet or < 15 Square Feet per each Linear Foot of Square Feet or < 15 Square Feet per each Linear Foot of Square Feet or < 15 Square Feet per each Linear Foot of Square Feet or < 15 Square Feet per each Linear Foot of Square Feet or < 15 Square Feet per each Linear Foot of Square Feet or < 15 Square Feet per each Linear Foot of Square Feet or < 15 Square Feet per each Linear Foot of Square Feet or < 15 Square Feet per each Linear Foot of Square Feet or < 15 Square Feet per each Linear Foot of Square Feet or < 15 Square Feet per each Linear Foot of Square Feet or < 15 Square Feet per each Linear Foot of Square Feet or < 15 Square Feet per each Linear Foot of Square Feet or < 15 Square Feet per each Linear Foot of Square Feet or < 15 Square Feet per each Linear Foot of Square Feet or < 15 Square Feet per each Linear Foot of Square Feet or < 15 Square Feet per each Linear Foot of Square Feet or < 15 Square Feet per each Linear Foot of Square Feet per each Linear Foot per e |                            |                                             |  |  |  |
| [ ] Externally Illuminated                                                                                                                                                                                                                                                                                                                                                                                                                                                                                                                                                                                                                                                                                                                                                                                                                                                                                                                                                                                                                                                                                                                                                                                                                                                                                                                                                                                                                                                                                                                                                                                                                                                                                                                                                                                                                                                                                                                                                                                                                                                                                                   | [ ] Internally Illuminated | [X] Non-Illuminated                         |  |  |  |
| (1-5) Area of Proposed Sign: Square Feet  (1,2,4) Building Façade: Linear Feet Building Façade Direction: North South East West  (1-4) Street Frontage: Linear Feet Name of Street:  (2-5) Height to Top of Sign: Feet Clearance to Grade: Feet  (5) Distance from all Existing Off-Premise Signs within 600 Feet: Feet                                                                                                                                                                                                                                                                                                                                                                                                                                                                                                                                                                                                                                                                                                                                                                                                                                                                                                                                                                                                                                                                                                                                                                                                                                                                                                                                                                                                                                                                                                                                                                                                                                                                                                                                                                                                      |                            |                                             |  |  |  |
| EXISTING SIGNAGE/TYPE & SQUAR                                                                                                                                                                                                                                                                                                                                                                                                                                                                                                                                                                                                                                                                                                                                                                                                                                                                                                                                                                                                                                                                                                                                                                                                                                                                                                                                                                                                                                                                                                                                                                                                                                                                                                                                                                                                                                                                                                                                                                                                                                                                                                | E FOOTAGE:                 | FOR OFFICE USE ONLY                         |  |  |  |
| Freestandy                                                                                                                                                                                                                                                                                                                                                                                                                                                                                                                                                                                                                                                                                                                                                                                                                                                                                                                                                                                                                                                                                                                                                                                                                                                                                                                                                                                                                                                                                                                                                                                                                                                                                                                                                                                                                                                                                                                                                                                                                                                                                                                   | Sq. Ft.                    | Signage Allowed on Parcel for ROW: Grand AU |  |  |  |
| Flush Wall 12,                                                                                                                                                                                                                                                                                                                                                                                                                                                                                                                                                                                                                                                                                                                                                                                                                                                                                                                                                                                                                                                                                                                                                                                                                                                                                                                                                                                                                                                                                                                                                                                                                                                                                                                                                                                                                                                                                                                                                                                                                                                                                                               | <b>8</b> Sq. Ft.           | Building <u>254</u> Sq. Ft.                 |  |  |  |
| 10, 12, 30                                                                                                                                                                                                                                                                                                                                                                                                                                                                                                                                                                                                                                                                                                                                                                                                                                                                                                                                                                                                                                                                                                                                                                                                                                                                                                                                                                                                                                                                                                                                                                                                                                                                                                                                                                                                                                                                                                                                                                                                                                                                                                                   |                            | Free-Standing 258 Sq. Ft.                   |  |  |  |
| Total E                                                                                                                                                                                                                                                                                                                                                                                                                                                                                                                                                                                                                                                                                                                                                                                                                                                                                                                                                                                                                                                                                                                                                                                                                                                                                                                                                                                                                                                                                                                                                                                                                                                                                                                                                                                                                                                                                                                                                                                                                                                                                                                      | xisting: 172 Sq. Ft.       | Total Allowed: <u>258</u> Sq. Ft.           |  |  |  |
| NOTE: No sign may exceed 300 square feet. A separate sign clearance is required for each sign. Attach a sketch, to scale, of proposed and existing signage including types, dimensions and lettering. Attach a plot plan, to scale, showing: abutting streets, alleys, easements, driveways, encroachments, property lines, distances from existing buildings to proposed signs and required setbacks. A SEPARATE PERMIT FROM THE BUILDING DEPARTMENT IS ALSO REQUIRED.  I hereby attest that the information on this form and the attached sketches are type and accurate.  Applicant's Signature  Date  Community Development Approval  Date                                                                                                                                                                                                                                                                                                                                                                                                                                                                                                                                                                                                                                                                                                                                                                                                                                                                                                                                                                                                                                                                                                                                                                                                                                                                                                                                                                                                                                                                               |                            |                                             |  |  |  |
| Applicant's Signature                                                                                                                                                                                                                                                                                                                                                                                                                                                                                                                                                                                                                                                                                                                                                                                                                                                                                                                                                                                                                                                                                                                                                                                                                                                                                                                                                                                                                                                                                                                                                                                                                                                                                                                                                                                                                                                                                                                                                                                                                                                                                                        | Date Communit              |                                             |  |  |  |