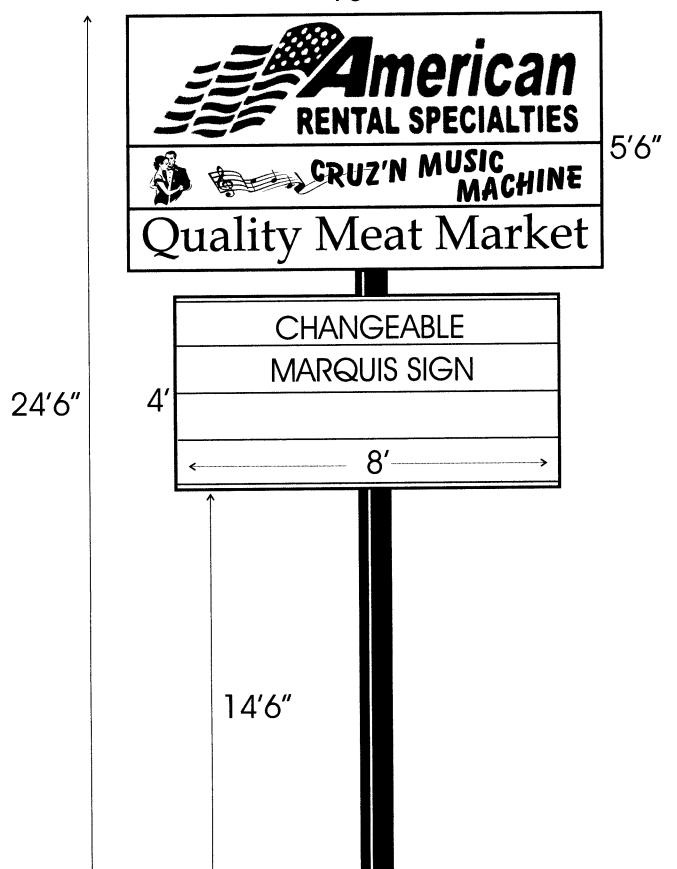

(White: Community Development)

(Canary: Applicant)

(Pink: Code Enforcement)

EXISTING FREISTANDING
SIGN-HEIGHT RAISED AND
MARQUIS SIGN ADDED
87 SQUARE FEET

EXISTING \*\*\*\*
INDIVIDUAL LETTERS

BUILDING FACADE-100'

EXISTING AWNING
W/LETTERING-

4'x8'

NORTH AVE FRONTAGE-100'