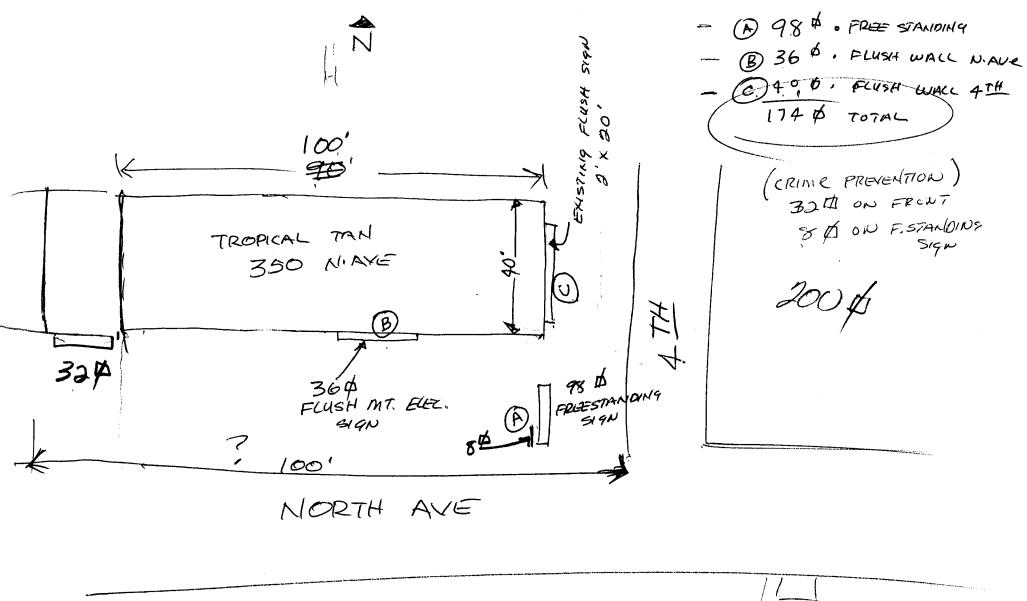

|               |                              | <u></u>                                                     | <del></del>                                      |                       |                 |  |  |
|---------------|------------------------------|-------------------------------------------------------------|--------------------------------------------------|-----------------------|-----------------|--|--|
| BUSINESS NA   | AME <i>TROPICA</i>           | ISLAND                                                      | CONTR                                            | ACTOR EL              | 5191/5          |  |  |
|               | RESS 350 NO                  |                                                             |                                                  | ENO. 204036           | 7               |  |  |
|               | WNER AMORA                   |                                                             |                                                  | SS 2423 FRO           | VT ST. CUBOX    |  |  |
|               | RESS BOULDES                 |                                                             |                                                  | IONE NO. 523-6        | 2366            |  |  |
|               |                              |                                                             |                                                  |                       |                 |  |  |
| <b>)</b> 1.   | FLUSH WALL                   | 2 Square Feet per Linear Foot of Building Facade            |                                                  |                       |                 |  |  |
| Face Change   | Only (2,3 & 4):              |                                                             |                                                  |                       |                 |  |  |
| [ ] 2.        | ROOF                         | 2 Square Feet per Linea                                     | 2 Square Feet per Linear Foot of Building Facade |                       |                 |  |  |
| []3.          | FREE-STANDING                | 2 Traffic Lanes - 0.75 Square Feet x Street Frontage        |                                                  |                       |                 |  |  |
|               |                              | 4 or more Traffic Lanes - 1.5 Square Feet x Street Frontage |                                                  |                       |                 |  |  |
| []4.          | PROJECTING                   | 0.5 Square Feet per each Linear Foot of Building Facade     |                                                  |                       |                 |  |  |
|               |                              |                                                             |                                                  |                       |                 |  |  |
| X Existing E  | xternally or Internally Ill  | uminated - No Change in                                     | Electrical                                       | Service [ ]           | Non-Illuminated |  |  |
|               |                              |                                                             |                                                  |                       |                 |  |  |
| (1 - 4) Area  | a of Proposed Sign <u>34</u> | Square Feet                                                 |                                                  |                       | 1 1             |  |  |
|               | ding Facade / 90 I           |                                                             |                                                  |                       |                 |  |  |
|               | -                            | inear Feet                                                  |                                                  |                       |                 |  |  |
|               |                              | Feet Clearance to Gr                                        | ade / 2                                          | L Feet                |                 |  |  |
| Existing Sign |                              |                                                             |                                                  |                       | E USE ONLY ●    |  |  |
|               | -8-7-7P-1                    |                                                             |                                                  |                       |                 |  |  |
| FREE          | STANDING                     | 98 Sq.                                                      | Ft.                                              | Signage Allowed on Pa | rcel: North AUE |  |  |
| WALL          | SIEMOR                       | 40 Sq.                                                      | Ft.                                              | Building              | 200 Sq. Ft.     |  |  |
| FLUSH         | WALL 4 IH ST.                | Sq.                                                         | Ft.                                              | Free-Standing         | 150 Sq. Ft.     |  |  |
| Tota          | al Existing:                 | Sq.                                                         | Ft.                                              | Total Allowed:        | 200' Sq. Ft.    |  |  |
|               |                              |                                                             |                                                  |                       |                 |  |  |
| COMMENTS      | S:                           | (1381)                                                      |                                                  |                       |                 |  |  |
|               |                              |                                                             |                                                  |                       |                 |  |  |

| BUSINESS NAME TROPICAL STREET ADDRESS 350 N. AUQ. |                             | CONTRACTOR ELDEPADO SIGNS                                                                                                                  |                         |                                     |               |  |
|---------------------------------------------------|-----------------------------|--------------------------------------------------------------------------------------------------------------------------------------------|-------------------------|-------------------------------------|---------------|--|
|                                                   | OWNER AMORA                 |                                                                                                                                            | ADDRESS 242             | 13770NT ST.                         |               |  |
|                                                   | PRESS BOULDER               |                                                                                                                                            | TELEPHONE NO.           | 523-6366                            |               |  |
| <b>X</b> 1.                                       | FLUSH WALL                  | 2 Square Feet per Linea                                                                                                                    | r Foot of Building Faca | ade                                 |               |  |
|                                                   | Only (2,3 & 4):             | 2 Como de Font de la Linea                                                                                                                 | - F f pulldin - F       | . 1.                                |               |  |
| []2.                                              | ROOF                        | 2 Square Feet per Linea                                                                                                                    |                         |                                     |               |  |
| [] 3.                                             | FREE-STANDING               | <ul><li>2 Traffic Lanes - 0.75 Square Feet x Street Frontage</li><li>4 or more Traffic Lanes - 1.5 Square Feet x Street Frontage</li></ul> |                         |                                     |               |  |
| r 1 4                                             | PROJECTING                  |                                                                                                                                            |                         |                                     |               |  |
| []4.                                              | PROJECTING                  | 0.5 Square Feet per each                                                                                                                   | 1 Linear Foot of Buildi | ing Facade                          |               |  |
| Existing E                                        | xternally or Internally Ill | uminated - No Change in                                                                                                                    | Electrical Service      | [ ] Non-Illuminated                 |               |  |
|                                                   |                             |                                                                                                                                            |                         |                                     |               |  |
| (1 - 4) Are                                       | a of Proposed Sign <u>4</u> | Square Feet                                                                                                                                |                         |                                     |               |  |
| (1,2,4) Buil                                      | ding Facade 40 I            | Linear Feet                                                                                                                                |                         |                                     |               |  |
| (1 - 4) Stre                                      | et Frontage                 | inear Feet                                                                                                                                 | _                       |                                     |               |  |
| (2,3,4) Heig                                      | ght to Top of Sign          | Feet Clearance to Gr                                                                                                                       | ade 12 Feet             |                                     |               |  |
| Existing Sign                                     | age/Type:                   |                                                                                                                                            |                         | FOR OFFICE USE ONLY •               | ٦             |  |
| PRE                                               | EE STANDING                 | 5 88 Sq                                                                                                                                    | Ft. Signage A           | Allowed on Parcel: 4th 5t           |               |  |
|                                                   | WALL N. AUL                 |                                                                                                                                            | Ft. Building            | 80 Sq.                              | Ft.           |  |
|                                                   |                             |                                                                                                                                            | Ft. Free-Stan           | ding 56.25 Sq.                      | Ft.           |  |
|                                                   | 4.75                        |                                                                                                                                            |                         | 80                                  |               |  |
| Tota                                              | al Existing:                | Sq                                                                                                                                         | Ft. Total               | Allowed: OU Sq.                     | Ft.           |  |
| COMMENTS                                          | s: THIS IS                  | ON 43                                                                                                                                      | th sta s                | SIDE +                              | <del></del> \ |  |
| EX                                                | ISTING F                    | WH WA                                                                                                                                      | CL FACE                 | ECHANGE ONLY                        | <u>'</u> ')   |  |
|                                                   | ŕ                           |                                                                                                                                            | C                       | ed for each sign. Attach a sketc    | -             |  |
|                                                   |                             |                                                                                                                                            |                         | ets, alleys, easements, property li | nes,          |  |
| and lachtions.                                    | Roof signs shall be ma      | nufactured such that no                                                                                                                    | guy wires, braces or    | supports shall be visible.          |               |  |