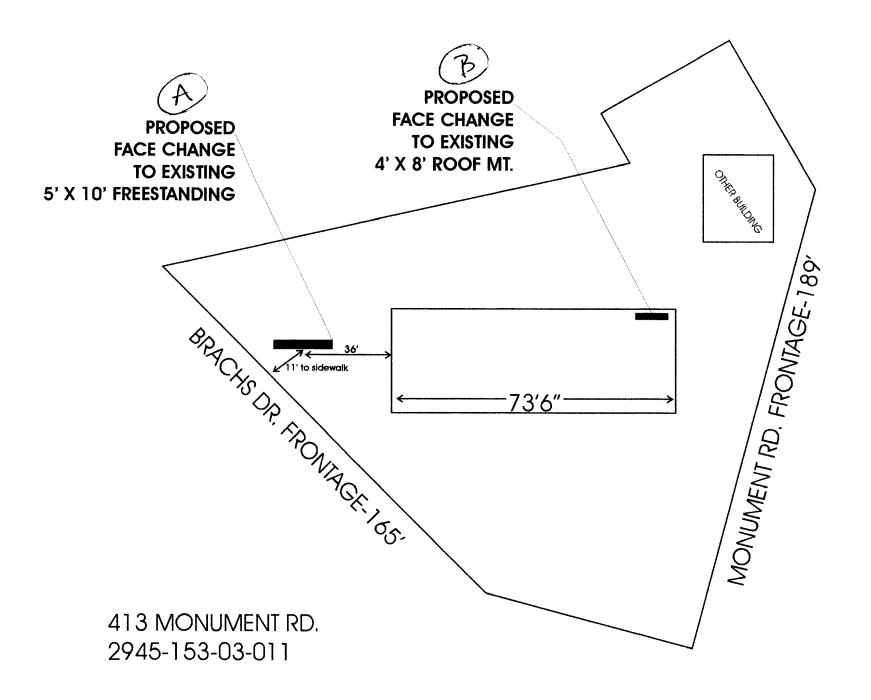

| Grand Junction, CO 81501                                                                                      |                                                                                                                     | Tax Schedule 45-153-03-01          |                           |  |  |
|---------------------------------------------------------------------------------------------------------------|---------------------------------------------------------------------------------------------------------------------|------------------------------------|---------------------------|--|--|
| (970) 244-1430                                                                                                |                                                                                                                     | Zone $C-I$                         |                           |  |  |
|                                                                                                               |                                                                                                                     |                                    |                           |  |  |
| BUSINESS NAME Vans II<br>STREET ADDRESS 4/3 M                                                                 | onument Rd LICI                                                                                                     | NTRACTOR 50400<br>ENSE NO. 2050813 | ough 5 igns               |  |  |
| PROPERTY OWNER Van Dyke<br>OWNER ADDRESS                                                                      | Investments LLC ADI                                                                                                 | EPHONE NO. 243 -                   | - Kd<br>1383              |  |  |
| [ ] 1. FLUSH WALL                                                                                             | 2 Square Feet per Linear Foot                                                                                       | of Building Facade                 |                           |  |  |
| Face Change Only (2,3 & 4):  [ ] 2. ROOF  [ ] 3. FREE-STANDING                                                | 2 Square Feet per Linear Foot of Building Facade 2 Traffic Lanes - 0.75 Square Feet x Street Frontage               |                                    |                           |  |  |
| [ ] 4. PROJECTING                                                                                             | 4 or more Traffic Lanes - 1.5 Square Feet x Street Frontage 0.5 Square Feet per each Linear Foot of Building Facade |                                    |                           |  |  |
| [ <b>A</b> Existing Externally or Internally III                                                              | uminated - No Change in Electr                                                                                      | ical Service [                     | ] Non-Illuminated         |  |  |
| 1,2,4) Building Facade 73.6" L<br>1-4) Street Frontage 165 L                                                  |                                                                                                                     | <b>/3 ' 6 "</b> Feet               | . ,                       |  |  |
| Existing Signage/Type:                                                                                        |                                                                                                                     | • FOR OFF                          | ● FOR OFFICE USE ONLY ●   |  |  |
| Freestanding - Same as pr                                                                                     | wasel 50 Sq. Ft.                                                                                                    | Signage Allowed on I               | Parcel: Brack's           |  |  |
| Part                                                                                                          | Sq. Ft.                                                                                                             | Building                           | 147 Sq. Ft.               |  |  |
|                                                                                                               | Sq. Ft.                                                                                                             | Free-Standing                      | 123.75 Sq. Ft.            |  |  |
| Total Existing:                                                                                               | Sq. Ft.                                                                                                             | Total Allowed:                     | 147 Sq. Ft.               |  |  |
| COMMENTS:                                                                                                     |                                                                                                                     |                                    |                           |  |  |
| NOTE: No sign may exceed 300 so proposed and existing signage including and locations. Roof signs shall be ma | ng types, dimensions, lettering                                                                                     | g, abutting streets, alleys,       | easements, property lines |  |  |

| Grand Junction, CO 81501             |                                                               |                                                                                                                  | Tax Schedule 2445-153-011 |                               |                                                                                                                                                                                                                                                                                                                                                                                                                                                                                                                                                                                                                                                                                                                                                                                                                                                                                                                                                                                                                                                                                                                                                                                                                                                                                                                                                                                                                                                                                                                                                                                                                                                                                                                                                                                                                                                                                                                                                                                                                                                                                                                                |                                        |
|--------------------------------------|---------------------------------------------------------------|------------------------------------------------------------------------------------------------------------------|---------------------------|-------------------------------|--------------------------------------------------------------------------------------------------------------------------------------------------------------------------------------------------------------------------------------------------------------------------------------------------------------------------------------------------------------------------------------------------------------------------------------------------------------------------------------------------------------------------------------------------------------------------------------------------------------------------------------------------------------------------------------------------------------------------------------------------------------------------------------------------------------------------------------------------------------------------------------------------------------------------------------------------------------------------------------------------------------------------------------------------------------------------------------------------------------------------------------------------------------------------------------------------------------------------------------------------------------------------------------------------------------------------------------------------------------------------------------------------------------------------------------------------------------------------------------------------------------------------------------------------------------------------------------------------------------------------------------------------------------------------------------------------------------------------------------------------------------------------------------------------------------------------------------------------------------------------------------------------------------------------------------------------------------------------------------------------------------------------------------------------------------------------------------------------------------------------------|----------------------------------------|
| (970) 244-1430                       |                                                               |                                                                                                                  | Zone                      |                               |                                                                                                                                                                                                                                                                                                                                                                                                                                                                                                                                                                                                                                                                                                                                                                                                                                                                                                                                                                                                                                                                                                                                                                                                                                                                                                                                                                                                                                                                                                                                                                                                                                                                                                                                                                                                                                                                                                                                                                                                                                                                                                                                |                                        |
|                                      |                                                               |                                                                                                                  |                           |                               |                                                                                                                                                                                                                                                                                                                                                                                                                                                                                                                                                                                                                                                                                                                                                                                                                                                                                                                                                                                                                                                                                                                                                                                                                                                                                                                                                                                                                                                                                                                                                                                                                                                                                                                                                                                                                                                                                                                                                                                                                                                                                                                                |                                        |
| BUSINESS NAME                        | Vans TI                                                       | Car walk                                                                                                         | sh                        | CONTRA                        | ACTOR Sounday                                                                                                                                                                                                                                                                                                                                                                                                                                                                                                                                                                                                                                                                                                                                                                                                                                                                                                                                                                                                                                                                                                                                                                                                                                                                                                                                                                                                                                                                                                                                                                                                                                                                                                                                                                                                                                                                                                                                                                                                                                                                                                                  | gl Signs                               |
|                                      |                                                               | LICENSI                                                                                                          | ENO. 205                  | 0813                          |                                                                                                                                                                                                                                                                                                                                                                                                                                                                                                                                                                                                                                                                                                                                                                                                                                                                                                                                                                                                                                                                                                                                                                                                                                                                                                                                                                                                                                                                                                                                                                                                                                                                                                                                                                                                                                                                                                                                                                                                                                                                                                                                |                                        |
| PROPERTY OWNE                        |                                                               | Thuesta                                                                                                          | rutsL                     |                               | ss 2223 HR                                                                                                                                                                                                                                                                                                                                                                                                                                                                                                                                                                                                                                                                                                                                                                                                                                                                                                                                                                                                                                                                                                                                                                                                                                                                                                                                                                                                                                                                                                                                                                                                                                                                                                                                                                                                                                                                                                                                                                                                                                                                                                                     | <u>a</u>                               |
| OWNER ADDRESS                        | S                                                             |                                                                                                                  |                           | TELEPH                        | ONE NO. 243-1                                                                                                                                                                                                                                                                                                                                                                                                                                                                                                                                                                                                                                                                                                                                                                                                                                                                                                                                                                                                                                                                                                                                                                                                                                                                                                                                                                                                                                                                                                                                                                                                                                                                                                                                                                                                                                                                                                                                                                                                                                                                                                                  | 385                                    |
| []1. FI                              | [ ] 1. FLUSH WALL 2 Square Feet per Linear Foot of Bu         |                                                                                                                  |                           |                               | uilding Facade                                                                                                                                                                                                                                                                                                                                                                                                                                                                                                                                                                                                                                                                                                                                                                                                                                                                                                                                                                                                                                                                                                                                                                                                                                                                                                                                                                                                                                                                                                                                                                                                                                                                                                                                                                                                                                                                                                                                                                                                                                                                                                                 |                                        |
| Face Change Only                     |                                                               |                                                                                                                  |                           |                               |                                                                                                                                                                                                                                                                                                                                                                                                                                                                                                                                                                                                                                                                                                                                                                                                                                                                                                                                                                                                                                                                                                                                                                                                                                                                                                                                                                                                                                                                                                                                                                                                                                                                                                                                                                                                                                                                                                                                                                                                                                                                                                                                |                                        |
|                                      |                                                               | 2 Square Feet per Linear Foot of Building Facade                                                                 |                           |                               |                                                                                                                                                                                                                                                                                                                                                                                                                                                                                                                                                                                                                                                                                                                                                                                                                                                                                                                                                                                                                                                                                                                                                                                                                                                                                                                                                                                                                                                                                                                                                                                                                                                                                                                                                                                                                                                                                                                                                                                                                                                                                                                                |                                        |
| [] 3. FF                             |                                                               | 2 Traffic Lanes - 0.75 Square Feet x Street Frontage 4 or more Traffic Lanes - 1.5 Square Feet x Street Frontage |                           |                               |                                                                                                                                                                                                                                                                                                                                                                                                                                                                                                                                                                                                                                                                                                                                                                                                                                                                                                                                                                                                                                                                                                                                                                                                                                                                                                                                                                                                                                                                                                                                                                                                                                                                                                                                                                                                                                                                                                                                                                                                                                                                                                                                |                                        |
| []4. PF                              |                                                               |                                                                                                                  |                           | -                             | oot of Building Facade                                                                                                                                                                                                                                                                                                                                                                                                                                                                                                                                                                                                                                                                                                                                                                                                                                                                                                                                                                                                                                                                                                                                                                                                                                                                                                                                                                                                                                                                                                                                                                                                                                                                                                                                                                                                                                                                                                                                                                                                                                                                                                         |                                        |
| [] 4. 11                             | COLCING                                                       | o.s square r                                                                                                     | cer per e                 |                               | or or bunding I would                                                                                                                                                                                                                                                                                                                                                                                                                                                                                                                                                                                                                                                                                                                                                                                                                                                                                                                                                                                                                                                                                                                                                                                                                                                                                                                                                                                                                                                                                                                                                                                                                                                                                                                                                                                                                                                                                                                                                                                                                                                                                                          |                                        |
| [ ] Existing Extern                  | ally or Internally Illun                                      | ninated - No                                                                                                     | Change                    | in Electrical                 | Service [47                                                                                                                                                                                                                                                                                                                                                                                                                                                                                                                                                                                                                                                                                                                                                                                                                                                                                                                                                                                                                                                                                                                                                                                                                                                                                                                                                                                                                                                                                                                                                                                                                                                                                                                                                                                                                                                                                                                                                                                                                                                                                                                    | on-Illuminated                         |
| (1,2,4) Building (1 - 4) Street From | Proposed Sign 32 Facade 736" Line ontage 189 Line Top of Sign | ear Feet                                                                                                         | 7onu v                    | nest Re                       | <b>j</b> Feet                                                                                                                                                                                                                                                                                                                                                                                                                                                                                                                                                                                                                                                                                                                                                                                                                                                                                                                                                                                                                                                                                                                                                                                                                                                                                                                                                                                                                                                                                                                                                                                                                                                                                                                                                                                                                                                                                                                                                                                                                                                                                                                  |                                        |
| Existing Signage/Type:               |                                                               |                                                                                                                  | ● FOR OFFICE USE ONLY ●   |                               |                                                                                                                                                                                                                                                                                                                                                                                                                                                                                                                                                                                                                                                                                                                                                                                                                                                                                                                                                                                                                                                                                                                                                                                                                                                                                                                                                                                                                                                                                                                                                                                                                                                                                                                                                                                                                                                                                                                                                                                                                                                                                                                                |                                        |
| Root MT                              | - Existing Struc                                              | tra 3                                                                                                            | 32                        | Sq. Ft.                       | Signage Allowed on Parc                                                                                                                                                                                                                                                                                                                                                                                                                                                                                                                                                                                                                                                                                                                                                                                                                                                                                                                                                                                                                                                                                                                                                                                                                                                                                                                                                                                                                                                                                                                                                                                                                                                                                                                                                                                                                                                                                                                                                                                                                                                                                                        | cel: Monument                          |
| Will hav                             |                                                               | ગ-લો<br>-                                                                                                        |                           | Sq. Ft.                       | Building                                                                                                                                                                                                                                                                                                                                                                                                                                                                                                                                                                                                                                                                                                                                                                                                                                                                                                                                                                                                                                                                                                                                                                                                                                                                                                                                                                                                                                                                                                                                                                                                                                                                                                                                                                                                                                                                                                                                                                                                                                                                                                                       | 147 Sq. Ft.                            |
|                                      |                                                               |                                                                                                                  | ,                         | Sq. Ft.                       | Free-Standing                                                                                                                                                                                                                                                                                                                                                                                                                                                                                                                                                                                                                                                                                                                                                                                                                                                                                                                                                                                                                                                                                                                                                                                                                                                                                                                                                                                                                                                                                                                                                                                                                                                                                                                                                                                                                                                                                                                                                                                                                                                                                                                  | 141. 75sq. Ft.                         |
| Total Exi                            | sting:                                                        |                                                                                                                  | 1                         | Sq. Ft.                       | Total Allowed:                                                                                                                                                                                                                                                                                                                                                                                                                                                                                                                                                                                                                                                                                                                                                                                                                                                                                                                                                                                                                                                                                                                                                                                                                                                                                                                                                                                                                                                                                                                                                                                                                                                                                                                                                                                                                                                                                                                                                                                                                                                                                                                 | 147 Sq. Ft.                            |
| COMMENTS:                            |                                                               |                                                                                                                  |                           |                               |                                                                                                                                                                                                                                                                                                                                                                                                                                                                                                                                                                                                                                                                                                                                                                                                                                                                                                                                                                                                                                                                                                                                                                                                                                                                                                                                                                                                                                                                                                                                                                                                                                                                                                                                                                                                                                                                                                                                                                                                                                                                                                                                |                                        |
| COMMENTS:                            |                                                               |                                                                                                                  |                           |                               |                                                                                                                                                                                                                                                                                                                                                                                                                                                                                                                                                                                                                                                                                                                                                                                                                                                                                                                                                                                                                                                                                                                                                                                                                                                                                                                                                                                                                                                                                                                                                                                                                                                                                                                                                                                                                                                                                                                                                                                                                                                                                                                                |                                        |
| proposed and exis                    | ting signage including                                        | types, dim                                                                                                       | ensions, ch that n        | lettering, ab<br>no guy wires | t is required for each significant partial transfer is required for each significant transfer in the state of | sements, property lines, I be visible. |
| Applicant's Signa                    | ture                                                          | Date                                                                                                             | (                         | Community                     | Development Approval                                                                                                                                                                                                                                                                                                                                                                                                                                                                                                                                                                                                                                                                                                                                                                                                                                                                                                                                                                                                                                                                                                                                                                                                                                                                                                                                                                                                                                                                                                                                                                                                                                                                                                                                                                                                                                                                                                                                                                                                                                                                                                           | Date                                   |