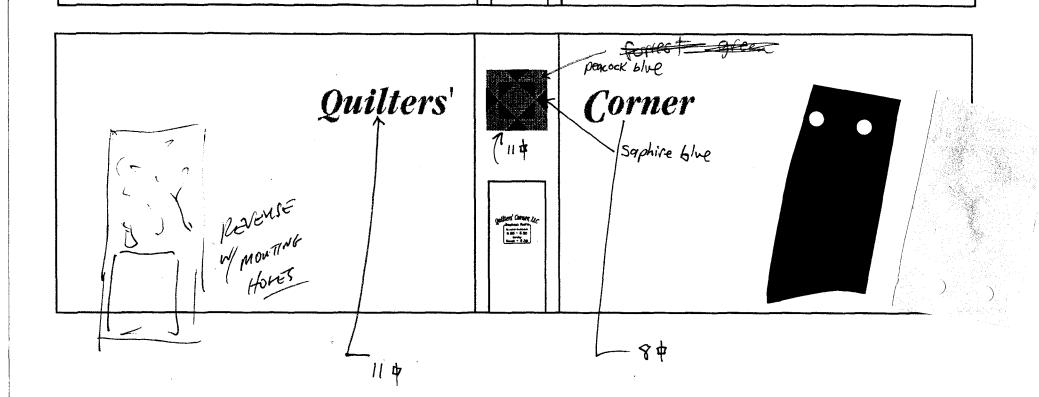

## $S_{\text{IGN}}\,P_{\text{ERMIT}}$

Community Development Department

1061

Permit No.

Date Submitted

| 250 North 5th Street  Grand Junction, CO 81501 (970) 244-1430                                                                                        |                                             | FEE \$ \QS.00  Tax Schedule \Q945-143-\Q\-948  Zone \B-\Q                                   |                                                                                        |                                                   |
|------------------------------------------------------------------------------------------------------------------------------------------------------|---------------------------------------------|---------------------------------------------------------------------------------------------|----------------------------------------------------------------------------------------|---------------------------------------------------|
| BUSINESS NAME Wilters' Corner<br>STREET ADDRESS 421 Colorado<br>PROPERTY OWNER OWNER ADDRESS                                                         |                                             | contractor Bud's Signs<br>License no. 2050128<br>Address 1055 ute<br>TELEPHONE NO. 245-7700 |                                                                                        |                                                   |
| 1. FLUSH WALL  Face Change Only (2,3 & 4):  [ ] 2. ROOF  [ ] 3. FREE-STANDING  [ ] 4. PROJECTING  [ ] Existing Externally or Internally Ill          | 0.5 Square Feet per                         | Linear Foot of E<br>.75 Square Feet<br>Lanes - 1.5 Squar<br>r each Linear Fo                | Building Facade  x Street Frontage  are Feet x Street Frontage  pot of Building Facade | Non-Illuminated                                   |
| (1 - 4) Area of Proposed Sign 30 (1,2,4) Building Facade 50 I (1 - 4) Street Frontage 50 L (2,3,4) Height to Top of Sign 10,  Existing Signage/Type: | Square Feet<br>Linear Feet<br>inear Feet    |                                                                                             | Feet                                                                                   | E USE ONLY ●                                      |
| Existing Signage/Type.                                                                                                                               | 4                                           | Sq. Ft. Sq. Ft.                                                                             |                                                                                        | rcel Colorado: Ave<br>100 Sq. Ft.<br>37.5 Sq. Ft. |
| Total Existing:  COMMENTS:                                                                                                                           |                                             | Sq. Ft.                                                                                     | Total Allowed:                                                                         | I CO Sq. Ft.                                      |
| NOTE: No sign may exceed 300 so proposed and existing signage includi and locations. Roof signs shall be ma                                          | ng types, dimension<br>nufactured such that | s, lettering, at<br>t no guy wires                                                          | outting streets, alleys, ea                                                            | sements, property lines,                          |
| Applicant's Signature  (White: Community Development)                                                                                                | Date                                        | Community  v: Applicant)                                                                    | Development Approva                                                                    | Date  k: Code Enforcement)                        |

## We Do Signs RIGHT!

Colorado