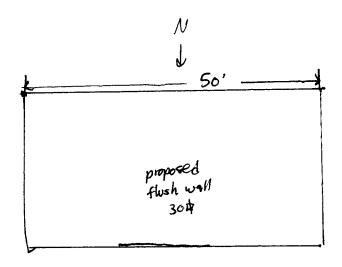

## $S_{\text{IGN}}\,P_{\text{ERMIT}}$

Community Development Department

1061

Permit No.

Date Submitted

| 250 North 5th Street  Grand Junction, CO 81501 (970) 244-1430                                                                                        |                                             | FEE \$ \QS.00  Tax Schedule \Q945-143-\Q\-948  Zone \B-\Q                                   |                                                                                        |                                                   |
|------------------------------------------------------------------------------------------------------------------------------------------------------|---------------------------------------------|---------------------------------------------------------------------------------------------|----------------------------------------------------------------------------------------|---------------------------------------------------|
| BUSINESS NAME Wilters' Corner<br>STREET ADDRESS 421 Colorado<br>PROPERTY OWNER OWNER ADDRESS                                                         |                                             | contractor Bud's Signs<br>License no. 2050128<br>Address 1055 ute<br>TELEPHONE NO. 245-7700 |                                                                                        |                                                   |
| 1. FLUSH WALL  Face Change Only (2,3 & 4):  [ ] 2. ROOF  [ ] 3. FREE-STANDING  [ ] 4. PROJECTING  [ ] Existing Externally or Internally Ill          | 0.5 Square Feet per                         | Linear Foot of E<br>.75 Square Feet<br>Lanes - 1.5 Squar<br>r each Linear Fo                | Building Facade  x Street Frontage  are Feet x Street Frontage  pot of Building Facade | Non-Illuminated                                   |
| (1 - 4) Area of Proposed Sign 30 (1,2,4) Building Facade 50 I (1 - 4) Street Frontage 50 L (2,3,4) Height to Top of Sign 10,  Existing Signage/Type: | Square Feet<br>Linear Feet<br>inear Feet    |                                                                                             | Feet                                                                                   | E USE ONLY ●                                      |
| Existing Signage/Type.                                                                                                                               | 4                                           | Sq. Ft. Sq. Ft.                                                                             |                                                                                        | rcel Colorado: Ave<br>100 Sq. Ft.<br>37.5 Sq. Ft. |
| Total Existing:  COMMENTS:                                                                                                                           |                                             | Sq. Ft.                                                                                     | Total Allowed:                                                                         | I CO Sq. Ft.                                      |
| NOTE: No sign may exceed 300 so proposed and existing signage includi and locations. Roof signs shall be ma                                          | ng types, dimension<br>nufactured such that | s, lettering, at<br>t no guy wires                                                          | outting streets, alleys, ea                                                            | sements, property lines,                          |
| Applicant's Signature  (White: Community Development)                                                                                                | Date                                        | Community  v: Applicant)                                                                    | Development Approva                                                                    | Date  k: Code Enforcement)                        |