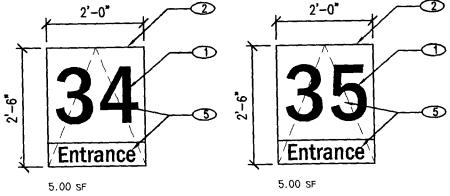

(Canary: Applicant)

(Pink: Building Dept)

(Goldenrod: Code Enforcement)

| Community Development Department $250$ North $5^{th}$ Street<br>Grand Junction CO 81501<br>(970) 244-1430ITAX SCHEDULE $2445-111-32-001$<br>STREET ADDRESSCONTRACT<br>LICENSE NAMESTREET ADDRESS $7.5$ $PATTENSEN$<br>ADDRESS<br>TELEPHON                                                                                                                                                                                                                                                                                                                                                                                                                                                                                                                                                                                                                                                                                                                                                                                                                                                                                                                                                                                                                                                                                                                                                                                                                                                                                                                                                                                                                                                                                                                                                                                                                                                                                                                                                                                                                                                                                                                                                                                                                                                                                                                                                                                                                                                                                                                                                                                                                                                                                                                                                                                                                                                                                                                                     | Clearance No.<br>Date Submitted $2 - 17 - 05$<br>Fee \$ 5.00<br>Zone $pp$<br>FOR $\overline{Bub}$ Sicus<br>TOR $\overline{Bub}$ Sicus<br>TOR $2050/28$<br>1055 UTE<br>TE NO. $245 - 7700$<br>PERSON $Bub$ $PREUSS$ |
|-------------------------------------------------------------------------------------------------------------------------------------------------------------------------------------------------------------------------------------------------------------------------------------------------------------------------------------------------------------------------------------------------------------------------------------------------------------------------------------------------------------------------------------------------------------------------------------------------------------------------------------------------------------------------------------------------------------------------------------------------------------------------------------------------------------------------------------------------------------------------------------------------------------------------------------------------------------------------------------------------------------------------------------------------------------------------------------------------------------------------------------------------------------------------------------------------------------------------------------------------------------------------------------------------------------------------------------------------------------------------------------------------------------------------------------------------------------------------------------------------------------------------------------------------------------------------------------------------------------------------------------------------------------------------------------------------------------------------------------------------------------------------------------------------------------------------------------------------------------------------------------------------------------------------------------------------------------------------------------------------------------------------------------------------------------------------------------------------------------------------------------------------------------------------------------------------------------------------------------------------------------------------------------------------------------------------------------------------------------------------------------------------------------------------------------------------------------------------------------------------------------------------------------------------------------------------------------------------------------------------------------------------------------------------------------------------------------------------------------------------------------------------------------------------------------------------------------------------------------------------------------------------------------------------------------------------------------------------------|--------------------------------------------------------------------------------------------------------------------------------------------------------------------------------------------------------------------|
| Community Development Department<br>250 North 5th Street<br>Grand Junction CO 81501<br>(970) 244-1430LTAX SCHEDULE<br>ULE<br>BUSINESS NAME<br>STREET ADDRESS<br>PROPERTY OWNER $7.02-001$<br>MAnys<br>CONTRACT<br>CONTRACT<br>LICENSE NAME<br>ADDRESS<br>TELEPHON                                                                                                                                                                                                                                                                                                                                                                                                                                                                                                                                                                                                                                                                                                                                                                                                                                                                                                                                                                                                                                                                                                                                                                                                                                                                                                                                                                                                                                                                                                                                                                                                                                                                                                                                                                                                                                                                                                                                                                                                                                                                                                                                                                                                                                                                                                                                                                                                                                                                                                                                                                                                                                                                                                             | Date Submitted $2 - 17 - 05$<br>Fee \$ 5.00<br>Zone $PD$<br>FOR $Burd S Sicus$<br>TOR $2050/28$<br>1055 UTE<br>TE NO. $245 - 7700$                                                                                 |
| Community Development Department       F         250 North 5th Street       Grand Junction CO 81501         (970) 244-1430       CONTRACT         TAX SCHEDULE       F         27.       MAnys         STREET ADDRESS       F         PROPERTY OWNER       SAME                                                                                                                                                                                                                                                                                                                                                                                                                                                                                                                                                                                                                                                                                                                                                                                                                                                                                                                                                                                                                                                                                                                                                                                                                                                                                                                                                                                                                                                                                                                                                                                                                                                                                                                                                                                                                                                                                                                                                                                                                                                                                                                                                                                                                                                                                                                                                                                                                                                                                                                                                                                                                                                                                                               | Fee \$ 5.00<br>Zone $p_D$<br>FOR $Bunds Sicus$<br>10. $2050/28$<br>1055 UTE<br>TE NO. $245-7700$                                                                                                                   |
| $250 \text{ North } 5^{th} \text{ Street} \\ Grand \text{ Junction CO } 81501 \\ (970) 244-1430 \\ \hline \\ TAX \text{ SCHEDULE } \frac{\mathcal{H}(45-111-32-001)}{\mathcal{H}(5-111-32-001)} \\ \text{CONTRACT} \\ \text{BUSINESS NAME } \frac{\mathcal{H}(45-111-32-001)}{\mathcal{H}(5-111-32-001)} \\ \text{STREET ADDRESS } \frac{\mathcal{H}(45-111-32-001)}{\mathcal{H}(5-111-32-001)} \\ \text{ADDRESS} \\ \text{PROPERTY OWNER } \frac{\mathcal{H}(45-111-32-001)}{\mathcal{H}(5-111-32-001)} \\ \text{ADDRESS } \frac{\mathcal{H}(5-111-32-001)}{\mathcal{H}(5-111-32-001)} \\ \text{ADDRESS } \frac{\mathcal{H}(5-111-32-001)}{\mathcal{H}(5-111-32-001)} \\ \text{CONTRACT} \\ \text{LICENSE NAME } \\ \text{ADDRESS } \frac{\mathcal{H}(5-111-32-001)}{\mathcal{H}(5-111-32-001)} \\ \text{ADDRESS } \frac{\mathcal{H}($ | Tone $pp$<br>FOR $\overline{Burds}$ $\overline{Sicus}$<br>TONE $\underline{2050/28}$<br>$\underline{1055}$ $\underline{U7E}$<br>TENO. $245-7700$                                                                   |
| $(970) 244-1430$ TAX SCHEDULE $\mathcal{H}(45-111-32-001)$ BUSINESS NAME $S7.$ $MAnys$ STREET ADDRESS $47.5$ $PATTENSON$ ADDRESS PROPERTY OWNER $SAME$ TELEPHON                                                                                                                                                                                                                                                                                                                                                                                                                                                                                                                                                                                                                                                                                                                                                                                                                                                                                                                                                                                                                                                                                                                                                                                                                                                                                                                                                                                                                                                                                                                                                                                                                                                                                                                                                                                                                                                                                                                                                                                                                                                                                                                                                                                                                                                                                                                                                                                                                                                                                                                                                                                                                                                                                                                                                                                                               | TOR BUDS SILUS<br>10. 2050/28<br>1055 UTE<br>TENO. 245-7700                                                                                                                                                        |
| TAX SCHEDULE 2015-111-32-001CONTRACTBUSINESS NAME57. MAnysLICENSE NSTREET ADDRESS47.5 PATTENSENADDRESSPROPERTY OWNER5AMETELEPHON                                                                                                                                                                                                                                                                                                                                                                                                                                                                                                                                                                                                                                                                                                                                                                                                                                                                                                                                                                                                                                                                                                                                                                                                                                                                                                                                                                                                                                                                                                                                                                                                                                                                                                                                                                                                                                                                                                                                                                                                                                                                                                                                                                                                                                                                                                                                                                                                                                                                                                                                                                                                                                                                                                                                                                                                                                              | 0. <u>2050/28</u><br><u>1055 UTE</u><br>IENO. 245-7700                                                                                                                                                             |
| BUSINESS NAMET.MANYSLICENSE NOSTREET ADDRESS425PATTENSONADDRESSPROPERTY OWNERSAMETELEPHON                                                                                                                                                                                                                                                                                                                                                                                                                                                                                                                                                                                                                                                                                                                                                                                                                                                                                                                                                                                                                                                                                                                                                                                                                                                                                                                                                                                                                                                                                                                                                                                                                                                                                                                                                                                                                                                                                                                                                                                                                                                                                                                                                                                                                                                                                                                                                                                                                                                                                                                                                                                                                                                                                                                                                                                                                                                                                     | 0. <u>2050/28</u><br><u>1055 UTE</u><br>IENO. 245-7700                                                                                                                                                             |
| PROPERTY OWNER <u>SAME</u> TELEPHON                                                                                                                                                                                                                                                                                                                                                                                                                                                                                                                                                                                                                                                                                                                                                                                                                                                                                                                                                                                                                                                                                                                                                                                                                                                                                                                                                                                                                                                                                                                                                                                                                                                                                                                                                                                                                                                                                                                                                                                                                                                                                                                                                                                                                                                                                                                                                                                                                                                                                                                                                                                                                                                                                                                                                                                                                                                                                                                                           | 1055 UTE<br>ENO. 245-7700                                                                                                                                                                                          |
| PROPERTY OWNER <u>SAME</u> TELEPHON                                                                                                                                                                                                                                                                                                                                                                                                                                                                                                                                                                                                                                                                                                                                                                                                                                                                                                                                                                                                                                                                                                                                                                                                                                                                                                                                                                                                                                                                                                                                                                                                                                                                                                                                                                                                                                                                                                                                                                                                                                                                                                                                                                                                                                                                                                                                                                                                                                                                                                                                                                                                                                                                                                                                                                                                                                                                                                                                           | ENO. 245-7700                                                                                                                                                                                                      |
| PROPERTY OWNER       SAME       TELEPHON         OWNER ADDRESS       CONTACT                                                                                                                                                                                                                                                                                                                                                                                                                                                                                                                                                                                                                                                                                                                                                                                                                                                                                                                                                                                                                                                                                                                                                                                                                                                                                                                                                                                                                                                                                                                                                                                                                                                                                                                                                                                                                                                                                                                                                                                                                                                                                                                                                                                                                                                                                                                                                                                                                                                                                                                                                                                                                                                                                                                                                                                                                                                                                                  | ENO. <u>245-7700</u><br>PERSON <u>BUO PREUSS</u>                                                                                                                                                                   |
| OWNER ADDRESS CONTACT                                                                                                                                                                                                                                                                                                                                                                                                                                                                                                                                                                                                                                                                                                                                                                                                                                                                                                                                                                                                                                                                                                                                                                                                                                                                                                                                                                                                                                                                                                                                                                                                                                                                                                                                                                                                                                                                                                                                                                                                                                                                                                                                                                                                                                                                                                                                                                                                                                                                                                                                                                                                                                                                                                                                                                                                                                                                                                                                                         | PERSON BUD PREUSS                                                                                                                                                                                                  |
|                                                                                                                                                                                                                                                                                                                                                                                                                                                                                                                                                                                                                                                                                                                                                                                                                                                                                                                                                                                                                                                                                                                                                                                                                                                                                                                                                                                                                                                                                                                                                                                                                                                                                                                                                                                                                                                                                                                                                                                                                                                                                                                                                                                                                                                                                                                                                                                                                                                                                                                                                                                                                                                                                                                                                                                                                                                                                                                                                                               | ······                                                                                                                                                                                                             |
| 1.FLUSH WALL2 Square Feet per Linear Foot of Build2.2.ROOF2 Square Feet per Linear Foot of Build3.FREE-STANDING2 Traffic Lanes - 0.75 Square Feet x S4 or more Traffic Lanes - 1.5 Square F2 Square Feet per Linear Foot of Build                                                                                                                                                                                                                                                                                                                                                                                                                                                                                                                                                                                                                                                                                                                                                                                                                                                                                                                                                                                                                                                                                                                                                                                                                                                                                                                                                                                                                                                                                                                                                                                                                                                                                                                                                                                                                                                                                                                                                                                                                                                                                                                                                                                                                                                                                                                                                                                                                                                                                                                                                                                                                                                                                                                                             | ling Facade<br>Street Frontage<br>Feet x Street Frontage                                                                                                                                                           |
| [] 4. PROJECTING0.5 Square Feet per each Linear Foot of[] 5. OFF-PREMISESee #3 Spacing Requirements; Not >                                                                                                                                                                                                                                                                                                                                                                                                                                                                                                                                                                                                                                                                                                                                                                                                                                                                                                                                                                                                                                                                                                                                                                                                                                                                                                                                                                                                                                                                                                                                                                                                                                                                                                                                                                                                                                                                                                                                                                                                                                                                                                                                                                                                                                                                                                                                                                                                                                                                                                                                                                                                                                                                                                                                                                                                                                                                    |                                                                                                                                                                                                                    |
| See #5 Spacing Requirements, Not >                                                                                                                                                                                                                                                                                                                                                                                                                                                                                                                                                                                                                                                                                                                                                                                                                                                                                                                                                                                                                                                                                                                                                                                                                                                                                                                                                                                                                                                                                                                                                                                                                                                                                                                                                                                                                                                                                                                                                                                                                                                                                                                                                                                                                                                                                                                                                                                                                                                                                                                                                                                                                                                                                                                                                                                                                                                                                                                                            |                                                                                                                                                                                                                    |
| [ ] Externally Illuminated [X] Internally Illuminated                                                                                                                                                                                                                                                                                                                                                                                                                                                                                                                                                                                                                                                                                                                                                                                                                                                                                                                                                                                                                                                                                                                                                                                                                                                                                                                                                                                                                                                                                                                                                                                                                                                                                                                                                                                                                                                                                                                                                                                                                                                                                                                                                                                                                                                                                                                                                                                                                                                                                                                                                                                                                                                                                                                                                                                                                                                                                                                         | [ ] Non-Illuminated                                                                                                                                                                                                |
| (1 - 5)       Area of Proposed Sign: <u>3/.5</u> Square Feet         (1,2,4)       Building Façade: Linear Feet         (1 - 4)       Street Frontage: Linear Feet         (2 - 5)       Height to Top of Sign: Feet       Clearance to Grade:         (5)       Distance from all Existing Off-Premise Signs within 600 Feet:                                                                                                                                                                                                                                                                                                                                                                                                                                                                                                                                                                                                                                                                                                                                                                                                                                                                                                                                                                                                                                                                                                                                                                                                                                                                                                                                                                                                                                                                                                                                                                                                                                                                                                                                                                                                                                                                                                                                                                                                                                                                                                                                                                                                                                                                                                                                                                                                                                                                                                                                                                                                                                                |                                                                                                                                                                                                                    |
| EXISTING SIGNAGE/TYPE:                                                                                                                                                                                                                                                                                                                                                                                                                                                                                                                                                                                                                                                                                                                                                                                                                                                                                                                                                                                                                                                                                                                                                                                                                                                                                                                                                                                                                                                                                                                                                                                                                                                                                                                                                                                                                                                                                                                                                                                                                                                                                                                                                                                                                                                                                                                                                                                                                                                                                                                                                                                                                                                                                                                                                                                                                                                                                                                                                        | • FOR OFFICE USE ONLY •                                                                                                                                                                                            |
| Sq. Ft.                                                                                                                                                                                                                                                                                                                                                                                                                                                                                                                                                                                                                                                                                                                                                                                                                                                                                                                                                                                                                                                                                                                                                                                                                                                                                                                                                                                                                                                                                                                                                                                                                                                                                                                                                                                                                                                                                                                                                                                                                                                                                                                                                                                                                                                                                                                                                                                                                                                                                                                                                                                                                                                                                                                                                                                                                                                                                                                                                                       | Signage Allowed on Parcel:                                                                                                                                                                                         |
| Sq. Ft.                                                                                                                                                                                                                                                                                                                                                                                                                                                                                                                                                                                                                                                                                                                                                                                                                                                                                                                                                                                                                                                                                                                                                                                                                                                                                                                                                                                                                                                                                                                                                                                                                                                                                                                                                                                                                                                                                                                                                                                                                                                                                                                                                                                                                                                                                                                                                                                                                                                                                                                                                                                                                                                                                                                                                                                                                                                                                                                                                                       | Building Sq. Ft.                                                                                                                                                                                                   |
| Sq. Ft.                                                                                                                                                                                                                                                                                                                                                                                                                                                                                                                                                                                                                                                                                                                                                                                                                                                                                                                                                                                                                                                                                                                                                                                                                                                                                                                                                                                                                                                                                                                                                                                                                                                                                                                                                                                                                                                                                                                                                                                                                                                                                                                                                                                                                                                                                                                                                                                                                                                                                                                                                                                                                                                                                                                                                                                                                                                                                                                                                                       | Free-Standing Sq. Ft.                                                                                                                                                                                              |
| Total Existing: Sq. Ft.                                                                                                                                                                                                                                                                                                                                                                                                                                                                                                                                                                                                                                                                                                                                                                                                                                                                                                                                                                                                                                                                                                                                                                                                                                                                                                                                                                                                                                                                                                                                                                                                                                                                                                                                                                                                                                                                                                                                                                                                                                                                                                                                                                                                                                                                                                                                                                                                                                                                                                                                                                                                                                                                                                                                                                                                                                                                                                                                                       | Total Allowed: Sq. Ft.                                                                                                                                                                                             |
| COMMENTS: G-21 EAST SIDE (GRA                                                                                                                                                                                                                                                                                                                                                                                                                                                                                                                                                                                                                                                                                                                                                                                                                                                                                                                                                                                                                                                                                                                                                                                                                                                                                                                                                                                                                                                                                                                                                                                                                                                                                                                                                                                                                                                                                                                                                                                                                                                                                                                                                                                                                                                                                                                                                                                                                                                                                                                                                                                                                                                                                                                                                                                                                                                                                                                                                 | no VALLEY SUMGICAL)                                                                                                                                                                                                |