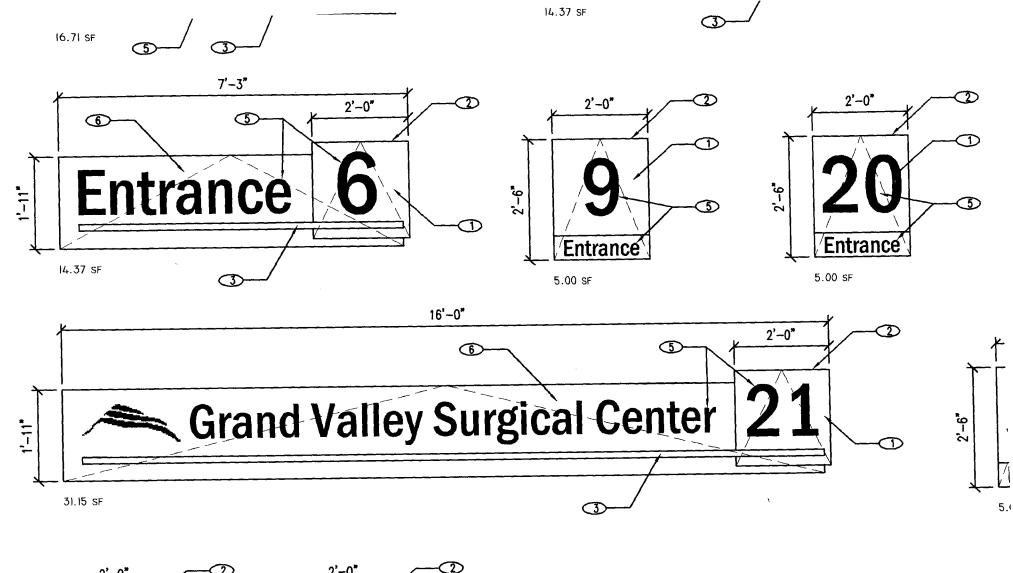

|                                                                                                                                                                                                                                                                                                                             | $\widehat{\mathcal{A}}$                                                                                                                                                              |
|-----------------------------------------------------------------------------------------------------------------------------------------------------------------------------------------------------------------------------------------------------------------------------------------------------------------------------|--------------------------------------------------------------------------------------------------------------------------------------------------------------------------------------|
| Community Development Department<br>250 North 5 <sup>th</sup> Street<br>Grand Junction CO 81501<br>(970) 244-1430                                                                                                                                                                                                           | Clearance No.<br>Date Submitted $2 - 17 - 05$<br>Fee \$ $25.00$<br>Zone PD                                                                                                           |
| BUSINESS NAME <u>ST. MANY'S HOSATAC</u> LICENS<br>STREET ADDRESS <u>425 PATTENSON</u> ADDRI<br>PROPERTY OWNER <u>SAME</u> TELEPI                                                                                                                                                                                            | EACTOR $\overline{B_{10}}$ 's Signs<br>SE NO. $\overline{2050}/28$<br>ESS $\underline{1035}$ $UTE$<br>HONE NO. $\underline{245}$ $\overline{1700}$<br>ACT PERSON $\overline{B_{UD}}$ |
| I1. FLUSH WALL2 Square Feet per Linear Foot of<br>2 Square Feet per Linear Foot of<br>2 Square Feet per Linear Foot of<br>2 Traffic Lanes - 0.75 Square Feet<br>4 or more Traffic Lanes - 1.5 Squ[]4. PROJECTING<br>5. OFF-PREMISE0.5 Square Feet per each Linear F<br>See #3 Spacing Requirements; No                      | Building Facade<br>et x Street Frontage<br>lare Feet x Street Frontage                                                                                                               |
| [ ] Externally Illuminated Internally Illuminated                                                                                                                                                                                                                                                                           | [ ] Non-Illuminated                                                                                                                                                                  |
| (1 - 5)       Area of Proposed Sign: 3/1.5       Square Feet         (1,2,4)       Building Façade: Linear Feet         (1 - 4)       Street Frontage: Linear Feet         (2 - 5)       Height to Top of Sign: Feet       Clearance to Gra         (5)       Distance from all Existing Off-Premise Signs within 600 Feet: |                                                                                                                                                                                      |
| EXISTING SIGNAGE/TYPE:<br>Sq. Ft.                                                                                                                                                                                                                                                                                           | • FOR OFFICE USE ONLY •<br>Signage Allowed on Parcel:                                                                                                                                |
| Sq. Ft.                                                                                                                                                                                                                                                                                                                     | Building Sq. Ft.                                                                                                                                                                     |
| Sq. Ft.                                                                                                                                                                                                                                                                                                                     | Free-Standing Sq. Ft.                                                                                                                                                                |
| 5q. Ft.                                                                                                                                                                                                                                                                                                                     | Total Allowed: Sq. Ft.                                                                                                                                                               |
| COMMENTS: G-21 NONTH SIDE (                                                                                                                                                                                                                                                                                                 | GNAND VALLET SUNGICAN)                                                                                                                                                               |
| NOTE: No sign may exceed 300 square feet. A separate sign clearance is                                                                                                                                                                                                                                                      | required for each sign. Attach a sketch, to scale, or                                                                                                                                |

(Canary: Applicant)

(Pink: Building Dept)

(Goldenrod: Code Enforcement)

| Community Development Department $250$ North $5^{th}$ Street<br>Grand Junction CO 81501<br>(970) 244-1430ITAX SCHEDULE $2445-111-32-001$<br>STREET ADDRESSCONTRACT<br>LICENSE NAMESTREET ADDRESS $7.5$ $PATTENSEN$<br>ADDRESS<br>TELEPHON                                                                                                                                                                                                                                                                                                                                                                                                                                                                                                                                                                                                                                                                                                                                                                                                                                                                                                                                                                                                                                                                                                                                                                                                                                                                                                                                                                                                                                                                                                                                                                                                                                                                                                                                                                                                                                                                                                                                                                                                                                                                                                                                                                                                                                                                                                                                                                                                                                                                                                                                                                                                                                                                                                                                     | Clearance No.<br>Date Submitted $2 - 17 - 05$<br>Fee \$ 5.00<br>Zone $pp$<br>FOR $\overline{Bub}$ Sicus<br>TOR $\overline{Bub}$ Sicus<br>TOR $2050/28$<br>1055 UTE<br>TE NO. $245 - 7700$<br>PERSON $Bub$ $PREUSS$ |
|-------------------------------------------------------------------------------------------------------------------------------------------------------------------------------------------------------------------------------------------------------------------------------------------------------------------------------------------------------------------------------------------------------------------------------------------------------------------------------------------------------------------------------------------------------------------------------------------------------------------------------------------------------------------------------------------------------------------------------------------------------------------------------------------------------------------------------------------------------------------------------------------------------------------------------------------------------------------------------------------------------------------------------------------------------------------------------------------------------------------------------------------------------------------------------------------------------------------------------------------------------------------------------------------------------------------------------------------------------------------------------------------------------------------------------------------------------------------------------------------------------------------------------------------------------------------------------------------------------------------------------------------------------------------------------------------------------------------------------------------------------------------------------------------------------------------------------------------------------------------------------------------------------------------------------------------------------------------------------------------------------------------------------------------------------------------------------------------------------------------------------------------------------------------------------------------------------------------------------------------------------------------------------------------------------------------------------------------------------------------------------------------------------------------------------------------------------------------------------------------------------------------------------------------------------------------------------------------------------------------------------------------------------------------------------------------------------------------------------------------------------------------------------------------------------------------------------------------------------------------------------------------------------------------------------------------------------------------------------|--------------------------------------------------------------------------------------------------------------------------------------------------------------------------------------------------------------------|
| Community Development Department<br>250 North 5th Street<br>Grand Junction CO 81501<br>(970) 244-1430LTAX SCHEDULE<br>ULE<br>BUSINESS NAME<br>STREET ADDRESS<br>PROPERTY OWNER $7.02-001$<br>MAnys<br>CONTRACT<br>CONTRACT<br>LICENSE NAME<br>ADDRESS<br>TELEPHON                                                                                                                                                                                                                                                                                                                                                                                                                                                                                                                                                                                                                                                                                                                                                                                                                                                                                                                                                                                                                                                                                                                                                                                                                                                                                                                                                                                                                                                                                                                                                                                                                                                                                                                                                                                                                                                                                                                                                                                                                                                                                                                                                                                                                                                                                                                                                                                                                                                                                                                                                                                                                                                                                                             | Date Submitted $2 - 17 - 05$<br>Fee \$ 5.00<br>Zone $PD$<br>FOR $Burd S Sicus$<br>TOR $2050/28$<br>1055 UTE<br>TE NO. $245 - 7700$                                                                                 |
| Community Development Department       F         250 North 5th Street       Grand Junction CO 81501         (970) 244-1430       CONTRACT         TAX SCHEDULE       F         27.       MAnys         STREET ADDRESS       F         PROPERTY OWNER       SAME                                                                                                                                                                                                                                                                                                                                                                                                                                                                                                                                                                                                                                                                                                                                                                                                                                                                                                                                                                                                                                                                                                                                                                                                                                                                                                                                                                                                                                                                                                                                                                                                                                                                                                                                                                                                                                                                                                                                                                                                                                                                                                                                                                                                                                                                                                                                                                                                                                                                                                                                                                                                                                                                                                               | Fee \$ 5.00<br>Zone $p_D$<br>FOR $Bunds Sicus$<br>10. $2050/28$<br>1055 UTE<br>TE NO. $245-7700$                                                                                                                   |
| $250 \text{ North } 5^{th} \text{ Street} \\ Grand \text{ Junction CO } 81501 \\ (970) 244-1430 \\ \hline \\ TAX \text{ SCHEDULE } \frac{\mathcal{H}(45-111-32-001)}{\mathcal{H}(5-111-32-001)} \\ \text{CONTRACT} \\ \text{BUSINESS NAME } \frac{\mathcal{H}(45-111-32-001)}{\mathcal{H}(5-111-32-001)} \\ \text{STREET ADDRESS } \frac{\mathcal{H}(45-111-32-001)}{\mathcal{H}(5-111-32-001)} \\ \text{ADDRESS} \\ \text{PROPERTY OWNER } \frac{\mathcal{H}(45-111-32-001)}{\mathcal{H}(5-111-32-001)} \\ \text{ADDRESS } \frac{\mathcal{H}(5-111-32-001)}{\mathcal{H}(5-111-32-001)} \\ \text{ADDRESS } \frac{\mathcal{H}(5-111-32-001)}{\mathcal{H}(5-111-32-001)} \\ \text{CONTRACT} \\ \text{LICENSE NAME } \\ \text{ADDRESS } \frac{\mathcal{H}(5-111-32-001)}{\mathcal{H}(5-111-32-001)} \\ \text{ADDRESS } \frac{\mathcal{H}($ | Tone $pp$<br>FOR $\overline{Burds}$ $\overline{Sicus}$<br>TONE $\underline{2050/28}$<br>$\underline{1055}$ $\underline{U7E}$<br>TENO. $245-7700$                                                                   |
| $(970) 244-1430$ TAX SCHEDULE $\mathcal{H}(45-111-32-001)$ BUSINESS NAME $S7.$ $MAnys$ STREET ADDRESS $47.5$ $PATTENSON$ ADDRESS PROPERTY OWNER $SAME$ TELEPHON                                                                                                                                                                                                                                                                                                                                                                                                                                                                                                                                                                                                                                                                                                                                                                                                                                                                                                                                                                                                                                                                                                                                                                                                                                                                                                                                                                                                                                                                                                                                                                                                                                                                                                                                                                                                                                                                                                                                                                                                                                                                                                                                                                                                                                                                                                                                                                                                                                                                                                                                                                                                                                                                                                                                                                                                               | TOR BUDS SILUS<br>10. 2050/28<br>1055 UTE<br>TENO. 245-7700                                                                                                                                                        |
| TAX SCHEDULE 2015-111-32-001CONTRACTBUSINESS NAME57. MAnysLICENSE NSTREET ADDRESS47.5 PATTENSENADDRESSPROPERTY OWNER5AMETELEPHON                                                                                                                                                                                                                                                                                                                                                                                                                                                                                                                                                                                                                                                                                                                                                                                                                                                                                                                                                                                                                                                                                                                                                                                                                                                                                                                                                                                                                                                                                                                                                                                                                                                                                                                                                                                                                                                                                                                                                                                                                                                                                                                                                                                                                                                                                                                                                                                                                                                                                                                                                                                                                                                                                                                                                                                                                                              | 0. <u>2050/28</u><br><u>1055 UTE</u><br>IENO. 245-7700                                                                                                                                                             |
| BUSINESS NAMET.MANYSLICENSE NOSTREET ADDRESS425PATTENSONADDRESSPROPERTY OWNERSAMETELEPHON                                                                                                                                                                                                                                                                                                                                                                                                                                                                                                                                                                                                                                                                                                                                                                                                                                                                                                                                                                                                                                                                                                                                                                                                                                                                                                                                                                                                                                                                                                                                                                                                                                                                                                                                                                                                                                                                                                                                                                                                                                                                                                                                                                                                                                                                                                                                                                                                                                                                                                                                                                                                                                                                                                                                                                                                                                                                                     | 0. <u>2050/28</u><br><u>1055 UTE</u><br>IENO. 245-7700                                                                                                                                                             |
| PROPERTY OWNER <u>SAME</u> TELEPHON                                                                                                                                                                                                                                                                                                                                                                                                                                                                                                                                                                                                                                                                                                                                                                                                                                                                                                                                                                                                                                                                                                                                                                                                                                                                                                                                                                                                                                                                                                                                                                                                                                                                                                                                                                                                                                                                                                                                                                                                                                                                                                                                                                                                                                                                                                                                                                                                                                                                                                                                                                                                                                                                                                                                                                                                                                                                                                                                           | 1055 UTE<br>ENO. 245-7700                                                                                                                                                                                          |
| PROPERTY OWNER <u>SAME</u> TELEPHON                                                                                                                                                                                                                                                                                                                                                                                                                                                                                                                                                                                                                                                                                                                                                                                                                                                                                                                                                                                                                                                                                                                                                                                                                                                                                                                                                                                                                                                                                                                                                                                                                                                                                                                                                                                                                                                                                                                                                                                                                                                                                                                                                                                                                                                                                                                                                                                                                                                                                                                                                                                                                                                                                                                                                                                                                                                                                                                                           | ENO. 245-7700                                                                                                                                                                                                      |
| PROPERTY OWNER       SAME       TELEPHON         OWNER ADDRESS       CONTACT                                                                                                                                                                                                                                                                                                                                                                                                                                                                                                                                                                                                                                                                                                                                                                                                                                                                                                                                                                                                                                                                                                                                                                                                                                                                                                                                                                                                                                                                                                                                                                                                                                                                                                                                                                                                                                                                                                                                                                                                                                                                                                                                                                                                                                                                                                                                                                                                                                                                                                                                                                                                                                                                                                                                                                                                                                                                                                  | ENO. <u>245-7700</u><br>PERSON <u>BUO PREUSS</u>                                                                                                                                                                   |
| OWNER ADDRESS CONTACT                                                                                                                                                                                                                                                                                                                                                                                                                                                                                                                                                                                                                                                                                                                                                                                                                                                                                                                                                                                                                                                                                                                                                                                                                                                                                                                                                                                                                                                                                                                                                                                                                                                                                                                                                                                                                                                                                                                                                                                                                                                                                                                                                                                                                                                                                                                                                                                                                                                                                                                                                                                                                                                                                                                                                                                                                                                                                                                                                         | PERSON BUD PREUSS                                                                                                                                                                                                  |
|                                                                                                                                                                                                                                                                                                                                                                                                                                                                                                                                                                                                                                                                                                                                                                                                                                                                                                                                                                                                                                                                                                                                                                                                                                                                                                                                                                                                                                                                                                                                                                                                                                                                                                                                                                                                                                                                                                                                                                                                                                                                                                                                                                                                                                                                                                                                                                                                                                                                                                                                                                                                                                                                                                                                                                                                                                                                                                                                                                               | ······                                                                                                                                                                                                             |
| 1.FLUSH WALL2 Square Feet per Linear Foot of Build2.2.ROOF2 Square Feet per Linear Foot of Build3.FREE-STANDING2 Traffic Lanes - 0.75 Square Feet x S4 or more Traffic Lanes - 1.5 Square F2 Square Feet per Linear Foot of Build                                                                                                                                                                                                                                                                                                                                                                                                                                                                                                                                                                                                                                                                                                                                                                                                                                                                                                                                                                                                                                                                                                                                                                                                                                                                                                                                                                                                                                                                                                                                                                                                                                                                                                                                                                                                                                                                                                                                                                                                                                                                                                                                                                                                                                                                                                                                                                                                                                                                                                                                                                                                                                                                                                                                             | ling Facade<br>Street Frontage<br>Feet x Street Frontage                                                                                                                                                           |
| [] 4. PROJECTING0.5 Square Feet per each Linear Foot of[] 5. OFF-PREMISESee #3 Spacing Requirements; Not >                                                                                                                                                                                                                                                                                                                                                                                                                                                                                                                                                                                                                                                                                                                                                                                                                                                                                                                                                                                                                                                                                                                                                                                                                                                                                                                                                                                                                                                                                                                                                                                                                                                                                                                                                                                                                                                                                                                                                                                                                                                                                                                                                                                                                                                                                                                                                                                                                                                                                                                                                                                                                                                                                                                                                                                                                                                                    |                                                                                                                                                                                                                    |
| See #5 Spacing Requirements, Not >                                                                                                                                                                                                                                                                                                                                                                                                                                                                                                                                                                                                                                                                                                                                                                                                                                                                                                                                                                                                                                                                                                                                                                                                                                                                                                                                                                                                                                                                                                                                                                                                                                                                                                                                                                                                                                                                                                                                                                                                                                                                                                                                                                                                                                                                                                                                                                                                                                                                                                                                                                                                                                                                                                                                                                                                                                                                                                                                            |                                                                                                                                                                                                                    |
| [ ] Externally Illuminated [X] Internally Illuminated                                                                                                                                                                                                                                                                                                                                                                                                                                                                                                                                                                                                                                                                                                                                                                                                                                                                                                                                                                                                                                                                                                                                                                                                                                                                                                                                                                                                                                                                                                                                                                                                                                                                                                                                                                                                                                                                                                                                                                                                                                                                                                                                                                                                                                                                                                                                                                                                                                                                                                                                                                                                                                                                                                                                                                                                                                                                                                                         | [ ] Non-Illuminated                                                                                                                                                                                                |
| (1 - 5)       Area of Proposed Sign: <u>3/.5</u> Square Feet         (1,2,4)       Building Façade: Linear Feet         (1 - 4)       Street Frontage: Linear Feet         (2 - 5)       Height to Top of Sign: Feet       Clearance to Grade:         (5)       Distance from all Existing Off-Premise Signs within 600 Feet:                                                                                                                                                                                                                                                                                                                                                                                                                                                                                                                                                                                                                                                                                                                                                                                                                                                                                                                                                                                                                                                                                                                                                                                                                                                                                                                                                                                                                                                                                                                                                                                                                                                                                                                                                                                                                                                                                                                                                                                                                                                                                                                                                                                                                                                                                                                                                                                                                                                                                                                                                                                                                                                |                                                                                                                                                                                                                    |
| EXISTING SIGNAGE/TYPE:                                                                                                                                                                                                                                                                                                                                                                                                                                                                                                                                                                                                                                                                                                                                                                                                                                                                                                                                                                                                                                                                                                                                                                                                                                                                                                                                                                                                                                                                                                                                                                                                                                                                                                                                                                                                                                                                                                                                                                                                                                                                                                                                                                                                                                                                                                                                                                                                                                                                                                                                                                                                                                                                                                                                                                                                                                                                                                                                                        | • FOR OFFICE USE ONLY •                                                                                                                                                                                            |
| Sq. Ft.                                                                                                                                                                                                                                                                                                                                                                                                                                                                                                                                                                                                                                                                                                                                                                                                                                                                                                                                                                                                                                                                                                                                                                                                                                                                                                                                                                                                                                                                                                                                                                                                                                                                                                                                                                                                                                                                                                                                                                                                                                                                                                                                                                                                                                                                                                                                                                                                                                                                                                                                                                                                                                                                                                                                                                                                                                                                                                                                                                       | Signage Allowed on Parcel:                                                                                                                                                                                         |
| Sq. Ft.                                                                                                                                                                                                                                                                                                                                                                                                                                                                                                                                                                                                                                                                                                                                                                                                                                                                                                                                                                                                                                                                                                                                                                                                                                                                                                                                                                                                                                                                                                                                                                                                                                                                                                                                                                                                                                                                                                                                                                                                                                                                                                                                                                                                                                                                                                                                                                                                                                                                                                                                                                                                                                                                                                                                                                                                                                                                                                                                                                       | Building Sq. Ft.                                                                                                                                                                                                   |
| Sq. Ft.                                                                                                                                                                                                                                                                                                                                                                                                                                                                                                                                                                                                                                                                                                                                                                                                                                                                                                                                                                                                                                                                                                                                                                                                                                                                                                                                                                                                                                                                                                                                                                                                                                                                                                                                                                                                                                                                                                                                                                                                                                                                                                                                                                                                                                                                                                                                                                                                                                                                                                                                                                                                                                                                                                                                                                                                                                                                                                                                                                       | Free-Standing Sq. Ft.                                                                                                                                                                                              |
| Total Existing: Sq. Ft.                                                                                                                                                                                                                                                                                                                                                                                                                                                                                                                                                                                                                                                                                                                                                                                                                                                                                                                                                                                                                                                                                                                                                                                                                                                                                                                                                                                                                                                                                                                                                                                                                                                                                                                                                                                                                                                                                                                                                                                                                                                                                                                                                                                                                                                                                                                                                                                                                                                                                                                                                                                                                                                                                                                                                                                                                                                                                                                                                       | Total Allowed: Sq. Ft.                                                                                                                                                                                             |
| COMMENTS: G-21 EAST SIDE (GRA                                                                                                                                                                                                                                                                                                                                                                                                                                                                                                                                                                                                                                                                                                                                                                                                                                                                                                                                                                                                                                                                                                                                                                                                                                                                                                                                                                                                                                                                                                                                                                                                                                                                                                                                                                                                                                                                                                                                                                                                                                                                                                                                                                                                                                                                                                                                                                                                                                                                                                                                                                                                                                                                                                                                                                                                                                                                                                                                                 | no VALLEY SUMGICAL)                                                                                                                                                                                                |