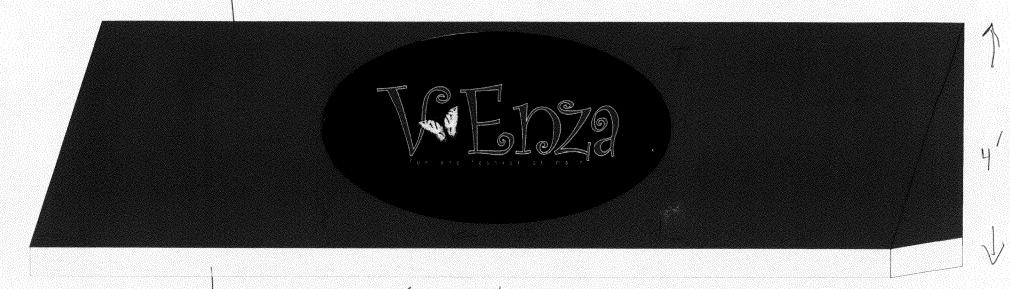

| (976                                                                                                                                                                                                                                                                                                 | 0) 244-1430                                                                             |                                                                                                                                                                                                                                                                          | Zone $B-2$                                                                             |                                           |  |
|------------------------------------------------------------------------------------------------------------------------------------------------------------------------------------------------------------------------------------------------------------------------------------------------------|-----------------------------------------------------------------------------------------|--------------------------------------------------------------------------------------------------------------------------------------------------------------------------------------------------------------------------------------------------------------------------|----------------------------------------------------------------------------------------|-------------------------------------------|--|
| BUSINESS NAME V- EN<br>STREET ADDRESS 455 OF<br>PROPERTY OWNER TO THE SOUNCE ADDRESS 544 - 29                                                                                                                                                                                                        | PANU ST<br>PANCELL HELT LIC                                                             | LICENSE<br>ADDRES                                                                                                                                                                                                                                                        | actor <u>Hatinum</u><br>ENO. <u>7050681</u><br>ES 2916 I70 B<br>ONE NO. <u>970-</u> 24 | J                                         |  |
| [] 1. FLUSH WAL                                                                                                                                                                                                                                                                                      | L 2 Square Feet per Li                                                                  | inear Foot of Bu                                                                                                                                                                                                                                                         | uilding Facade                                                                         |                                           |  |
| Face Change Only (2,3 & 4):  [ ] 2. ROOF  [ ] 3. FREE-STANI  ↑ 4. PROJECTING                                                                                                                                                                                                                         | 2 Traffic Lanes - 0.7 4 or more Traffic La                                              | <ul> <li>2 Square Feet per Linear Foot of Building Facade</li> <li>2 Traffic Lanes - 0.75 Square Feet x Street Frontage</li> <li>4 or more Traffic Lanes - 1.5 Square Feet x Street Frontage</li> <li>0.5 Square Feet per each Linear Foot of Building Facade</li> </ul> |                                                                                        |                                           |  |
| Existing Externally or Internally Illuminated - No Change in Electrical Service [ ] Non-Illuminated  (1 - 4) Area of Proposed Sign 12 Square Feet  (1,2,4) Building Facade 25 Linear Feet  (1 - 4) Street Frontage 25 Linear Feet  (2,3,4) Height to Top of Sign 13 Feet Clearance to Grade 7.5 Feet |                                                                                         |                                                                                                                                                                                                                                                                          |                                                                                        |                                           |  |
| Existing Signage/Type:                                                                                                                                                                                                                                                                               |                                                                                         |                                                                                                                                                                                                                                                                          |                                                                                        | EE USE ONLY ●                             |  |
|                                                                                                                                                                                                                                                                                                      |                                                                                         | Sq. Ft.                                                                                                                                                                                                                                                                  | Signage Allowed on Pa                                                                  | rcel:                                     |  |
|                                                                                                                                                                                                                                                                                                      |                                                                                         | Sq. Ft.                                                                                                                                                                                                                                                                  | Building Praireting                                                                    | 4 12,5 Sq. Ft.                            |  |
|                                                                                                                                                                                                                                                                                                      |                                                                                         | Sq. Ft.                                                                                                                                                                                                                                                                  | Free-Standing                                                                          | Sq. Ft.                                   |  |
| Total Existing:                                                                                                                                                                                                                                                                                      |                                                                                         | Sq. Ft.                                                                                                                                                                                                                                                                  | Total Allowed:                                                                         | 12.5 Sq. Ft.                              |  |
| COMMENTS: Vyril VI  (metel Frame)  NOTE: No sign may exceed proposed and existing signage and locations. Roof signs shall be a signature.  Applicant's Signature                                                                                                                                     | d 300 square feet. A separate including types, dimensions. Il be manufactured such that | , lettering, abo<br>no guy wires,                                                                                                                                                                                                                                        | utting streets, alleys, ea                                                             | asements, property lines, all be visible. |  |
| (White: Community Develop                                                                                                                                                                                                                                                                            | ment) (Canary:                                                                          | Applicant)                                                                                                                                                                                                                                                               | (Pin                                                                                   | nk: Code Enforcement)                     |  |