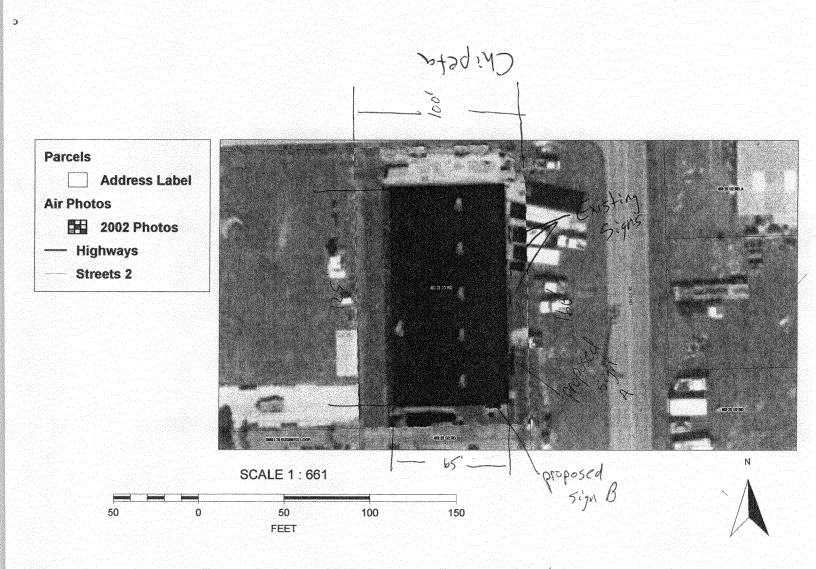

| BUSINESS NAME Line X  STREET ADDRESS 463 281/2 Rd  PROPERTY OWNER Kraft Family Investments  OWNER ADDRESS 5me                                   |                     |                                                  | CONTRACTOR Platinum Sign Go LICENSE NO. 2050681  ADDRESS 29165-70B  TELEPHONE NO. 248-9677 Mike |                                    |                 |         |
|-------------------------------------------------------------------------------------------------------------------------------------------------|---------------------|--------------------------------------------------|-------------------------------------------------------------------------------------------------|------------------------------------|-----------------|---------|
| 1. FLUSH WALL                                                                                                                                   | 2 Square Feet per I | Linear Foot o                                    | f Building Facade                                                                               |                                    |                 |         |
| Face Change Only (2,3 & 4):  [ ] 2. ROOF [ ] 3. FREE-STANDING  [ ] 4. PROJECTING                                                                | 4 or more Traffic I | .75 Square Fo<br>Lanes - 1.5 So                  | f Building Facade eet x Street Frontage quare Feet x Street Fr Foot of Building Fac             |                                    |                 |         |
| [ ] Existing Externally or Internally Illu                                                                                                      | minated - No Chang  | ge in Electric                                   | al Service                                                                                      | Non-                               | -Illuminated    | d       |
| (1-4) Area of Proposed Sign 24 (1,2,4) Building Facade 65 Li (1-4) Street Frontage 100 Lir (2,3,4) Height to Top of Sign Existing Signage/Type: | near Feet           | to Grade                                         | Feet • FOR                                                                                      | OFFICE US                          | SE ONLY         | , 7     |
| N/A on this Crontag                                                                                                                             | e 0                 | Sq. Ft.                                          |                                                                                                 | Signage Allowed on Parcel: Chipota |                 |         |
|                                                                                                                                                 |                     | Sq. Ft.                                          | Building                                                                                        |                                    | 130             | Sq. Ft. |
|                                                                                                                                                 |                     | Sq. Ft.                                          | Free-Standing                                                                                   |                                    | 75              | Sq. Ft. |
| Total Existing:                                                                                                                                 | 0                   | Sq. Ft.                                          | Total Allowe                                                                                    | ed:                                | 130             | Sq. Ft. |
| NOTE: No sign may exceed 300 squ<br>proposed and existing signage including                                                                     | ig types, dimension | s, lettering,                                    | abutting streets, all                                                                           | eys, easem                         | ents, prope     |         |
| and locations. Roof signs shall be mar                                                                                                          |                     |                                                  |                                                                                                 |                                    |                 |         |
| Applicant's Signature                                                                                                                           | Z-16-05<br>Date     | Daylur Henderson  Community Development Approval |                                                                                                 |                                    | 2-16-05<br>Date |         |

2916 Hwy. 6&24 Grand Junction, CO 81504 (970)248-9677

FABRICATION

INSTALLATION

REALINTENIANCE

NETRAL

WINIVE

BUCK IETTEBING

THIS ARTWORK WAS PREPARED BY AND IS THE PROPERTY OF PLATINUM SIGN CO. ANY UNAUTHORIZED USE OF SAME, IN WHOLE OR PART IS PROHIBITED. (C) 2004