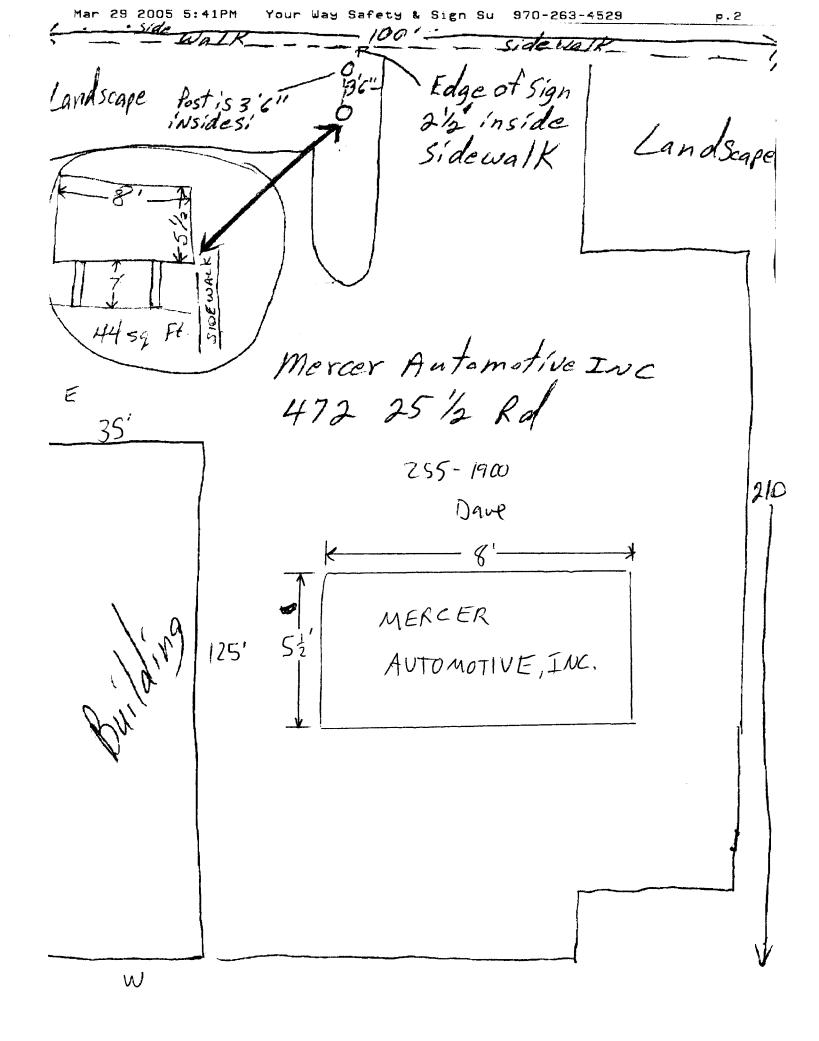

| BUSINESS NAME Merce<br>STREET ADDRESS 472<br>PROPERTY OWNER David<br>OWNER ADDRESS 590 | ex Automo<br>35 12 Rd<br>14 Stephanie<br>Briarwood | LIVETNECON: LICE Merceraddi TELE                                                                                                                                                                                                                                                          | TRACTOR         Buds           NSE NO.         20501           RESS         1055         ute           EPHONE NO.         245 | Signs<br>18<br>7700                   |  |
|----------------------------------------------------------------------------------------|----------------------------------------------------|-------------------------------------------------------------------------------------------------------------------------------------------------------------------------------------------------------------------------------------------------------------------------------------------|-------------------------------------------------------------------------------------------------------------------------------|---------------------------------------|--|
| [ ] 1. FLUSH WALL Face Change Only (2,3 & 4):                                          | L 2 Square Fe                                      | et per Linear Foot o                                                                                                                                                                                                                                                                      | f Building Facade                                                                                                             |                                       |  |
| [ ] 2. ROOF 3. FREE-STAND [ ] 4. PROJECTING                                            | 2 Traffic La<br>4 or more T<br>G 0.5 Square I      | 2 Square Feet per Linear Foot of Building Facade 2 Traffic Lanes - 0.75 Square Feet x Street Frontage 4 or more Traffic Lanes - 1.5 Square Feet x Street Frontage 0.5 Square Feet per each Linear Foot of Building Facade  (Illuminated - No Change in Electrical Service Non-Illuminated |                                                                                                                               |                                       |  |
| (1,2,4) Building Facade $\frac{3!}{(1-4)}$ Street Frontage $\frac{10!}{(1-4)!}$        |                                                    |                                                                                                                                                                                                                                                                                           | 7 Feet                                                                                                                        |                                       |  |
|                                                                                        |                                                    |                                                                                                                                                                                                                                                                                           |                                                                                                                               | CE USE ONLY •                         |  |
| Existing Signage/Type:                                                                 |                                                    | <b>λ</b> c- r <sub>∗</sub> l                                                                                                                                                                                                                                                              | Signage Allowed on P.                                                                                                         | arcel:                                |  |
| Existing Signage/Type:                                                                 |                                                    | Sq. Ft.                                                                                                                                                                                                                                                                                   |                                                                                                                               | FID So E.                             |  |
| Existing Signage/Type:                                                                 |                                                    | Sq. Ft.                                                                                                                                                                                                                                                                                   | Building                                                                                                                      | 70. Sq. Ft                            |  |
| Existing Signage/Type:  Total Existing:                                                |                                                    | <del></del>                                                                                                                                                                                                                                                                               |                                                                                                                               | 70. Sq. Ft<br>75. Sq. Ft<br>75 Sq. Ft |  |