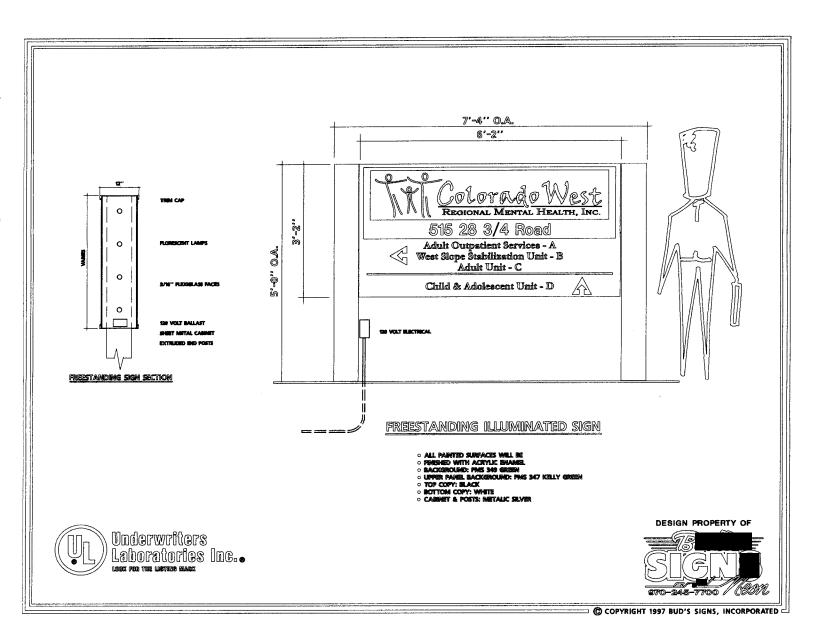

| TAX SCHEDULE 2943-074-00-018 CONTRACTOR BUSINESS NAME Colorado West Regional Mental CENSE NO. 2050128  STREET ADDRESS 515 283/4 Road ADDRESS 1055 Ute, Auc, PROPERTY OWNER SAME TELEPHONE NO. 245-7200  OWNER ADDRESS SAME CONTACT PERSON TODO                                                                                                                                                                                                                                                                                                                              |           |                                    |                |  |
|-----------------------------------------------------------------------------------------------------------------------------------------------------------------------------------------------------------------------------------------------------------------------------------------------------------------------------------------------------------------------------------------------------------------------------------------------------------------------------------------------------------------------------------------------------------------------------|-----------|------------------------------------|----------------|--|
| [ ] 1. FLUSH WALL 2 Square Feet per Linear Foot of Building Facade 2 Square Feet per Linear Foot of Building Facade 2 Square Feet per Linear Foot of Building Facade 2 Traffic Lanes - 0.75 Square Feet x Street Frontage 4 or more Traffic Lanes - 1.5 Square Feet x Street Frontage 5 OFF-PREMISE 0.5 Square Feet per each Linear Foot of Building Facade 5 See #3 Spacing Requirements; Not > 300 Square Feet or < 15 Square Feet                                                                                                                                        |           |                                    |                |  |
| Externally Illuminated [ ] Internal                                                                                                                                                                                                                                                                                                                                                                                                                                                                                                                                         | [ ] Non-] | [lluminated                        |                |  |
| (1 - 5) Area of Proposed Sign: Square Feet  (1,2,4) Building Façade: Linear Feet Building Façade Direction: North South East West  (1 - 4) Street Frontage: Linear Feet Name of Street:  (2 - 5) Height to Top of Sign: Feet Clearance to Grade: Feet  (5) Distance from all Existing Off-Premise Signs within 600 Feet: Feet                                                                                                                                                                                                                                               |           |                                    |                |  |
| EXISTING SIGNAGE/TYPE & SQUARE FOOTAGE: FOR OFFICE USE ONLY                                                                                                                                                                                                                                                                                                                                                                                                                                                                                                                 |           |                                    |                |  |
| Sq. Ft.                                                                                                                                                                                                                                                                                                                                                                                                                                                                                                                                                                     |           | Signage Allowed on Parcel for ROW: |                |  |
|                                                                                                                                                                                                                                                                                                                                                                                                                                                                                                                                                                             | Sq. Ft.   | Building                           | Sq. Ft.        |  |
|                                                                                                                                                                                                                                                                                                                                                                                                                                                                                                                                                                             | Sq. Ft.   | Free-Standing                      | 456.25 Sq. Ft. |  |
| Total Existing:                                                                                                                                                                                                                                                                                                                                                                                                                                                                                                                                                             | Sq. Ft.   | Total Allowed:                     | 456.25 Sq. Ft. |  |
| NOTE: No sign may exceed 300 square feet. A separate sign clearance is required for each sign. Attach a sketch, to scale, of proposed and existing signage including types, dimensions and lettering. Attach a plot plan, to scale, showing: abutting streets, alleys, easements, driveways, encroachments, property lines, distances from existing buildings to proposed signs and required setbacks. A SEPARATE PERMIT FROM THE BUILDING DEPARTMENT IS ALSO REQUIRED.  I hereby attest that the information on this form and the attached sketches are true and accurate. |           |                                    |                |  |
| Applicant's Signature Date Community Development Approval Date                                                                                                                                                                                                                                                                                                                                                                                                                                                                                                              |           |                                    |                |  |
| (White: Community Development) (Canary: Applicant) (Pink: Building Dept) (Goldenrod: Code Enforcement)                                                                                                                                                                                                                                                                                                                                                                                                                                                                      |           |                                    |                |  |