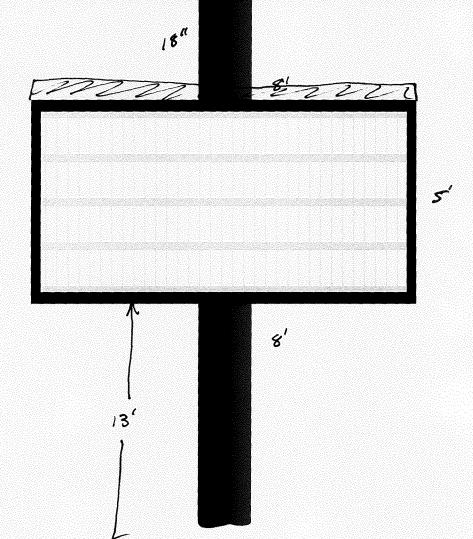

|                            | 250 North 5th Street                       |                      |               | FEE \$ 5.00                                                |                        |  |  |
|----------------------------|--------------------------------------------|----------------------|---------------|------------------------------------------------------------|------------------------|--|--|
| 6                          | Grand Junction, CO 81501<br>(970) 244-1430 |                      |               | Tax Schedule 2945 - 142 - 05 - 01                          |                        |  |  |
| (B)                        |                                            |                      |               | Zone <u><i>C-1</i></u>                                     |                        |  |  |
|                            | , ,                                        |                      |               |                                                            |                        |  |  |
|                            |                                            | 1                    |               |                                                            | 1                      |  |  |
|                            |                                            | deo                  | CONT          | TRACTOR Platinum                                           | Sign G                 |  |  |
| STREET ADDRESS             | 525' North                                 |                      | LICE          | NSE NO. <u>2050 681</u>                                    | J                      |  |  |
| PROPERTY OWNER Ron Nunnery |                                            |                      |               | ADDRESS 2916 I-70B                                         |                        |  |  |
| OWNER ADDRESS              | same                                       |                      | TELE          | PHONE NO. 248-96                                           | .77 Wike               |  |  |
| □ 1. FLUSH                 | I WALL                                     | 2 Square Feet per L  | inear Foot o  | f Building Facade                                          |                        |  |  |
| Face Change Only (2,3 &    | <u>&amp; 4)</u> :                          |                      |               |                                                            |                        |  |  |
| [ ] 2. ROOF                | 2                                          | 2 Square Feet per L  | inear Foot o  | f Building Facade                                          |                        |  |  |
| [ ] 3. FREE-S              | STANDING 2                                 | 2 Traffic Lanes - 0. | 75 Square Fe  | eet x Street Frontage                                      | 4                      |  |  |
|                            |                                            |                      |               | quare Feet x Street Frontage                               |                        |  |  |
| [ ] 4. PROJE               | CCTING                                     | 0.5 Square Feet per  | each Linear   | Foot of Building Facade                                    |                        |  |  |
| Existing Externally of     | or Internally Illum                        | inated - No Chang    | e in Electric | al Service [ ]                                             | Non-Illuminated        |  |  |
|                            | 167                                        |                      |               |                                                            |                        |  |  |
|                            | sed Sign                                   | -                    |               |                                                            |                        |  |  |
|                            | le <u>82</u> Line<br>e 145 Linea           |                      |               |                                                            |                        |  |  |
| (2,3,4) Height to Top (    |                                            | Feet Clearance to    | Grade         | Feet                                                       |                        |  |  |
|                            | or Sign                                    | 1 cet Clearance it   | Orace         |                                                            |                        |  |  |
| Existing Signage/Type:     |                                            |                      |               | • FOR OFFIC                                                | E USE ONLY ●           |  |  |
| Freestanding               |                                            | 112                  | Sq. Ft.       | Signage Allowed on Pa                                      | rcel: 5th 5t           |  |  |
|                            |                                            |                      | Sq. Ft.       | Building                                                   | /le4 Sq. Ft.           |  |  |
|                            |                                            |                      | Sq. Ft.       | Free-Standing                                              | 108 Sq. Ft.            |  |  |
| Total Existing:            |                                            |                      | Sq. Ft.       | Total Allowed:                                             | //24 ' Sq. Ft.         |  |  |
| COMMENTS.                  |                                            |                      |               |                                                            |                        |  |  |
| COMMENTS:                  |                                            |                      |               |                                                            |                        |  |  |
|                            | ·                                          |                      |               |                                                            | 1                      |  |  |
|                            |                                            |                      |               |                                                            |                        |  |  |
| NOTE: No sign may          | exceed 300 squar                           | re feet A senara     | te sian neri  | mit is required for each s                                 | ign Attach a sketch of |  |  |
|                            |                                            |                      |               | mit is required for each s<br>abutting streets, alleys, ea |                        |  |  |