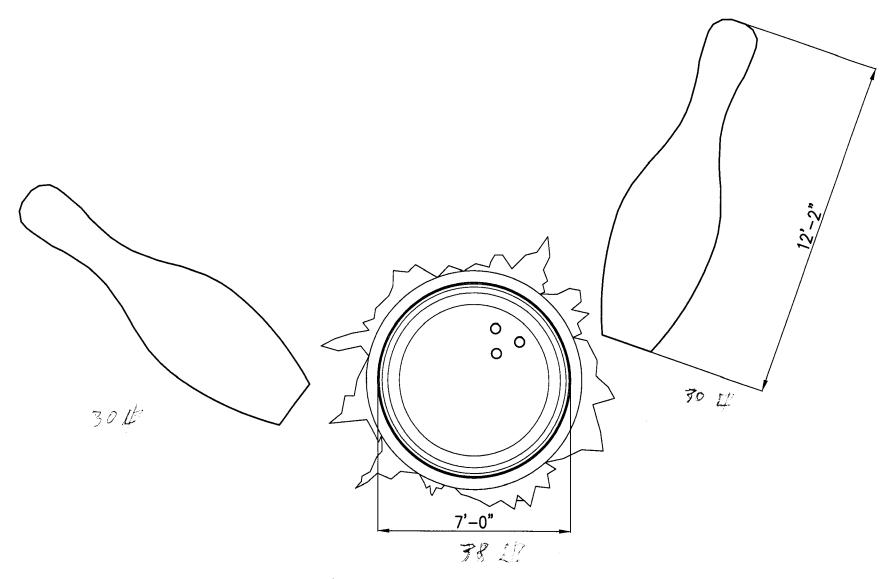

(Pink: Code Enforcement)

| (970) 244-                                                                                                                             | 1430                                                  | Zone <i>C-/</i>                                                                                                                                                                                                                                                                                                                                                                                                                                                                                                                                                                                                                                                                                                                                                                                                                                                                                                                                                                                                                                                                                                                                                                                                                                                                                                                                                                                                                                                                                                                                                                                                                                                                                                                                                                                                                                                                                                                                                                                                                                                                                                                |                                                          |
|----------------------------------------------------------------------------------------------------------------------------------------|-------------------------------------------------------|--------------------------------------------------------------------------------------------------------------------------------------------------------------------------------------------------------------------------------------------------------------------------------------------------------------------------------------------------------------------------------------------------------------------------------------------------------------------------------------------------------------------------------------------------------------------------------------------------------------------------------------------------------------------------------------------------------------------------------------------------------------------------------------------------------------------------------------------------------------------------------------------------------------------------------------------------------------------------------------------------------------------------------------------------------------------------------------------------------------------------------------------------------------------------------------------------------------------------------------------------------------------------------------------------------------------------------------------------------------------------------------------------------------------------------------------------------------------------------------------------------------------------------------------------------------------------------------------------------------------------------------------------------------------------------------------------------------------------------------------------------------------------------------------------------------------------------------------------------------------------------------------------------------------------------------------------------------------------------------------------------------------------------------------------------------------------------------------------------------------------------|----------------------------------------------------------|
| BUSINESS NAME                                                                                                                          | eores<br>24-12 Rd<br>V bowl LLC                       | CONTRACTOR The Second S | n Kollery<br>050856<br>udependent A-109                  |
| 1. FLUSH WALL                                                                                                                          | 2 Square Feet per Linea                               | r Foot of Building Facade                                                                                                                                                                                                                                                                                                                                                                                                                                                                                                                                                                                                                                                                                                                                                                                                                                                                                                                                                                                                                                                                                                                                                                                                                                                                                                                                                                                                                                                                                                                                                                                                                                                                                                                                                                                                                                                                                                                                                                                                                                                                                                      |                                                          |
| Face Change Only (2,3 & 4):  [ ] 2. ROOF  [ ] 3. FREE-STANDING  [ ] 4. PROJECTING                                                      | 2 Traffic Lanes - 0.75 S<br>4 or more Traffic Lanes   | r Foot of Building Facade<br>quare Feet x Street Frontage<br>- 1.5 Square Feet x Street Fronta<br>n Linear Foot of Building Facade                                                                                                                                                                                                                                                                                                                                                                                                                                                                                                                                                                                                                                                                                                                                                                                                                                                                                                                                                                                                                                                                                                                                                                                                                                                                                                                                                                                                                                                                                                                                                                                                                                                                                                                                                                                                                                                                                                                                                                                             | -                                                        |
| X Existing Externally or Internally II                                                                                                 | lluminated - No Change in                             | Electrical Service                                                                                                                                                                                                                                                                                                                                                                                                                                                                                                                                                                                                                                                                                                                                                                                                                                                                                                                                                                                                                                                                                                                                                                                                                                                                                                                                                                                                                                                                                                                                                                                                                                                                                                                                                                                                                                                                                                                                                                                                                                                                                                             | [ ] Non-Illuminated                                      |
| 1 - 4) Area of Proposed Sign 29 1,2,4) Building Facade 20 1 - 4) Street Frontage 2,3,4) Height to Top of Sign 3 Existing Signage/Type: | Linear Fee 183                                        | 99 24<br>ade <u>24</u> Feet                                                                                                                                                                                                                                                                                                                                                                                                                                                                                                                                                                                                                                                                                                                                                                                                                                                                                                                                                                                                                                                                                                                                                                                                                                                                                                                                                                                                                                                                                                                                                                                                                                                                                                                                                                                                                                                                                                                                                                                                                                                                                                    | FICE USE ONLY ●                                          |
| neverned tole - Fleik ar                                                                                                               | 365.5 Sq.                                             | Ft. Signage Allowed on                                                                                                                                                                                                                                                                                                                                                                                                                                                                                                                                                                                                                                                                                                                                                                                                                                                                                                                                                                                                                                                                                                                                                                                                                                                                                                                                                                                                                                                                                                                                                                                                                                                                                                                                                                                                                                                                                                                                                                                                                                                                                                         | Parcel: 24 1/2 Rd                                        |
| proposed Francis                                                                                                                       | = 76.6 Sq.                                            | Ft. Building                                                                                                                                                                                                                                                                                                                                                                                                                                                                                                                                                                                                                                                                                                                                                                                                                                                                                                                                                                                                                                                                                                                                                                                                                                                                                                                                                                                                                                                                                                                                                                                                                                                                                                                                                                                                                                                                                                                                                                                                                                                                                                                   | Blell Sq. Ft.                                            |
|                                                                                                                                        | Sq.                                                   | Ft. Free-Standing                                                                                                                                                                                                                                                                                                                                                                                                                                                                                                                                                                                                                                                                                                                                                                                                                                                                                                                                                                                                                                                                                                                                                                                                                                                                                                                                                                                                                                                                                                                                                                                                                                                                                                                                                                                                                                                                                                                                                                                                                                                                                                              | 74.43 Sq. Ft.                                            |
| Total Existing:                                                                                                                        | 441.1 sq.                                             | Ft. Total Allowed:                                                                                                                                                                                                                                                                                                                                                                                                                                                                                                                                                                                                                                                                                                                                                                                                                                                                                                                                                                                                                                                                                                                                                                                                                                                                                                                                                                                                                                                                                                                                                                                                                                                                                                                                                                                                                                                                                                                                                                                                                                                                                                             | 3lele Sq. Ft.                                            |
| COMMENTS:                                                                                                                              |                                                       |                                                                                                                                                                                                                                                                                                                                                                                                                                                                                                                                                                                                                                                                                                                                                                                                                                                                                                                                                                                                                                                                                                                                                                                                                                                                                                                                                                                                                                                                                                                                                                                                                                                                                                                                                                                                                                                                                                                                                                                                                                                                                                                                |                                                          |
| NOTE: No sign may exceed 300 so proposed and existing signage included and locations. Roof signs shall be many applicant's Signature   | ing types, dimensions, let anufactured such that no g | tering, abutting streets, alleys                                                                                                                                                                                                                                                                                                                                                                                                                                                                                                                                                                                                                                                                                                                                                                                                                                                                                                                                                                                                                                                                                                                                                                                                                                                                                                                                                                                                                                                                                                                                                                                                                                                                                                                                                                                                                                                                                                                                                                                                                                                                                               | , easements, property lines, shall be visible.  (4/15/05 |
| ippiicum y Dignature                                                                                                                   | Date Col                                              | mame, se copileit appi                                                                                                                                                                                                                                                                                                                                                                                                                                                                                                                                                                                                                                                                                                                                                                                                                                                                                                                                                                                                                                                                                                                                                                                                                                                                                                                                                                                                                                                                                                                                                                                                                                                                                                                                                                                                                                                                                                                                                                                                                                                                                                         | , in Date                                                |

|                                                                                                      | липспоп, СО 81501<br>14-1430                                            | Zone                                                                                                                                             | ~145-15 tv1                                                             |
|------------------------------------------------------------------------------------------------------|-------------------------------------------------------------------------|--------------------------------------------------------------------------------------------------------------------------------------------------|-------------------------------------------------------------------------|
| BUSINESS NAME                                                                                        | coren<br>7245Rd                                                         | CONTRACTOR /// LICENSE NO. ADDRESS / CHA // TELEPHONE NO. 2                                                                                      |                                                                         |
| [X] 1. FLUSH WALL  Face Change Only (2,3 & 4):  [ ] 2. ROOF  [ ] 3. FREE-STANDING  [ ] 4. PROJECTING | 2 Square Feet per Lines 2 Traffic Lanes - 0.75 8 4 or more Traffic Lane | ar Foot of Building Facade ar Foot of Building Facade Square Feet x Street Frontage s - 1.5 Square Feet x Street l th Linear Foot of Building Fa | Frontage                                                                |
| 2,3,4) Height to Top of Sign                                                                         | Square Feet Linear Feet 183' Linear Feet 99.24'                         | rade <u>ZY</u> Feet                                                                                                                              | [ ] Non-Illuminated                                                     |
| Existing Signage/Type:  Peopered Total fleeth.  Tree standing.  Total Existing:                      | proported 76.6 Sq                                                       |                                                                                                                                                  | ed on Parcel: 24 1/2 Rd  BULL Sq. Ft.  74.43 Sq. Ft.  ved: 3ULL Sq. Ft. |
| roposed and existing signage inc                                                                     | luding types, dimensions, le                                            | ettering, abutting streets, a                                                                                                                    | r each sign. 'Attach a sketch of alleys, easements, property lines,     |
| nd locations. Roof signs shall be<br><u>Larry L. Bowlet</u><br>applicant's Signature                 | 6-13-05                                                                 | guy wires braces or supp<br>mmunity Development A                                                                                                | agn le/15/05                                                            |

| (970) 244-1                                                                                                                                                    | 430                                                         |                            | Zone                    |                                     |                                       |
|----------------------------------------------------------------------------------------------------------------------------------------------------------------|-------------------------------------------------------------|----------------------------|-------------------------|-------------------------------------|---------------------------------------|
| BUSINESS NAME                                                                                                                                                  | Scoren<br>17242Rd                                           |                            |                         |                                     | lkey<br>ent 14 10                     |
| [X] 1. FLUSH WALL                                                                                                                                              | 2 Square Feet per Linear                                    | Foot of Bui                | lding Facade            |                                     | · · · · · · · · · · · · · · · · · · · |
| Face Change Only (2,3 & 4):                                                                                                                                    |                                                             |                            |                         |                                     |                                       |
| [ ] 2. ROOF                                                                                                                                                    | 2 Square Feet per Linear                                    | Foot of Bui                | lding Facade            |                                     |                                       |
| [ ] 3. FREE-STANDING                                                                                                                                           | 2 Traffic Lanes - 0.75 Sc                                   | juare Feet x               | Street Frontage         |                                     |                                       |
|                                                                                                                                                                | 4 or more Traffic Lanes                                     | - 1.5 Square               | Feet x Street Frontag   | e                                   |                                       |
| [ ] 4. PROJECTING                                                                                                                                              | 0.5 Square Feet per each                                    | Linear Foot                | of Building Facade      |                                     |                                       |
| •-                                                                                                                                                             |                                                             |                            |                         |                                     |                                       |
| LExisting Externally or Internally III                                                                                                                         | luminated - No Change in l                                  | Electrical Se              | rvice [                 | ] Non-Illuminat                     | ed                                    |
| 1 - 4) Area of Proposed Sign 6 / 1,2,4) Building Facade 1 1 - 4) Street Frontage L 2,3,4) Height to Top of Sign 7 / Existing Signage/Type:                     | Linear Feet 300' inear Feet 1, 288 US Feet Clearance to Gra | de 74                      | ● FOR OFFI              | CE USE ONLY                         | 0 4                                   |
| proposed (del fluskes                                                                                                                                          | 365.5 Sq.                                                   |                            | Signage Allowed on P    |                                     |                                       |
| Free Standing po                                                                                                                                               | eyend 76.6 Sq.                                              | Ft.                        | Building                | 600                                 | Sq. Ft.                               |
|                                                                                                                                                                | Sq.                                                         | Ft.                        | Free-Standing           | 9lele                               | Sq. Ft.                               |
| Total Existing:                                                                                                                                                | 442.1 sq.                                                   | Ft.                        | Total Allowed:          | 9ale                                | Sa. Ft.                               |
| COMMENTS:                                                                                                                                                      |                                                             |                            |                         |                                     |                                       |
| NOTE: No sign may exceed 300 so proposed and existing signage including and locations. Roof signs shall be made to the signage of the signal of the signature. | ng types, dimensions, lett<br>mufactured such that no g     | ering, abut<br>uy wires, b | ting streets, alleys, o | easements, prop<br>lall be visible. |                                       |
|                                                                                                                                                                |                                                             | -                          | · · · ·                 |                                     |                                       |

(Pink: Code Enforcement)

| ONE NO. 141-6                                                                       | n Italley<br>10856<br>Judent A-108                                                                                                                  |
|-------------------------------------------------------------------------------------|-----------------------------------------------------------------------------------------------------------------------------------------------------|
|                                                                                     |                                                                                                                                                     |
| uilding Facade                                                                      | ,                                                                                                                                                   |
| uilding Facade  x Street Frontage  re Feet x Street Frontage  ot of Building Facade |                                                                                                                                                     |
| Service []N                                                                         | Non-Illuminated                                                                                                                                     |
| Feet POP OFFICE                                                                     | E LISE ONLY                                                                                                                                         |
|                                                                                     |                                                                                                                                                     |
|                                                                                     | (100 Sq. Ft.                                                                                                                                        |
|                                                                                     | Gille Sq. Ft.                                                                                                                                       |
| Total Allowed:                                                                      | 9lell Sq. Ft.                                                                                                                                       |
|                                                                                     |                                                                                                                                                     |
|                                                                                     | ements, property lines,                                                                                                                             |
|                                                                                     | Feet  Feet  Feet  For Office  Signage Allowed on Parce Building  Free-Standing  Total Allowed:  is required for each signating streets, alleys, eas |

| (370) 244-1430                                                                                                                                                                                                                                                |                                                                                                                                                                                                                                |                                                                                                                                                                               |  |  |
|---------------------------------------------------------------------------------------------------------------------------------------------------------------------------------------------------------------------------------------------------------------|--------------------------------------------------------------------------------------------------------------------------------------------------------------------------------------------------------------------------------|-------------------------------------------------------------------------------------------------------------------------------------------------------------------------------|--|--|
| TAX SCHEDULE  BUSINESS NAME  STREET ADDRESS  PROPERTY OWNER  OWNER ADDRESS                                                                                                                                                                                    | LICENS.  2 KJ-1/2 Rd  ADDRE  TELEPH                                                                                                                                                                                            | ACTOR The Sign Itallery ENO. 1048 Descept Act A:109 HONE NO. 2411 6400 CT PERSON Farry                                                                                        |  |  |
| [ ] 1. FLUSH WALL [ ] 2. ROOF [ ] 3. FREE-STANDING [ ] 4. PROJECTING [ ] 5. OFF-PREMISE                                                                                                                                                                       | 2 Square Feet per Linear Foot of E<br>2 Square Feet per Linear Foot of E<br>2 Traffic Lanes - 0.75 Square Feet<br>4 or more Traffic Lanes - 1.5 Squa<br>0.5 Square Feet per each Linear Fo<br>See #3 Spacing Requirements; Not | Suilding Facade x Street Frontage are Feet x Street Frontage                                                                                                                  |  |  |
| [ ] Externally Illuminated                                                                                                                                                                                                                                    | 🔀 Internally Illuminated                                                                                                                                                                                                       | [ ] Non-Illuminated                                                                                                                                                           |  |  |
| (1 - 5) Area of Proposed Sign:  Square Feet (1,2,4) Building Façade:  Linear Feet (1 - 4) Street Frontage:  Linear Feet (2 - 5) Height to Top of Sign:  Feet Clearance to Grade:  Feet (5) Distance from all Existing Off-Premise Signs within 600 Feet: Feet |                                                                                                                                                                                                                                |                                                                                                                                                                               |  |  |
| EVICTRIC CICNACE/TWDE.                                                                                                                                                                                                                                        |                                                                                                                                                                                                                                | ● FOR OFFICE USE ONLY ●                                                                                                                                                       |  |  |
| Proporto flyge we                                                                                                                                                                                                                                             | <u>ell 365.5</u> Sq. Ft.                                                                                                                                                                                                       | Signage Allowed on Parcel: 24 1/2 Rd                                                                                                                                          |  |  |
| proposed free stan                                                                                                                                                                                                                                            | ling 76.6 Sq. Ft.                                                                                                                                                                                                              | Building <u>BUU</u> Sq. Ft.                                                                                                                                                   |  |  |
| Total 1                                                                                                                                                                                                                                                       | Sq. Ft. Sq. Ft. Sq. Ft.                                                                                                                                                                                                        | Free-Standing 74 43 Sq. Ft.  Total Allowed: 366 Sq. Ft.                                                                                                                       |  |  |
| COMMENTS:                                                                                                                                                                                                                                                     |                                                                                                                                                                                                                                |                                                                                                                                                                               |  |  |
| proposed and existing signage including ty                                                                                                                                                                                                                    | rpes, dimensions and lettering. Attach roperty lines, distances from existing t                                                                                                                                                | equired for each sign. Attach a sketch, to scale, of a plot plan, to scale, showing: abutting streets, alleys, buildings to proposed signs and required setbacks. A REQUIRED. |  |  |
| I hereby attest that the information on this  Larry L Borr Cor-  Applicant's Signature                                                                                                                                                                        | 71. 1                                                                                                                                                                                                                          | · / /                                                                                                                                                                         |  |  |
|                                                                                                                                                                                                                                                               |                                                                                                                                                                                                                                | uilding Dept) (Goldenrod: Code Enforcement)                                                                                                                                   |  |  |