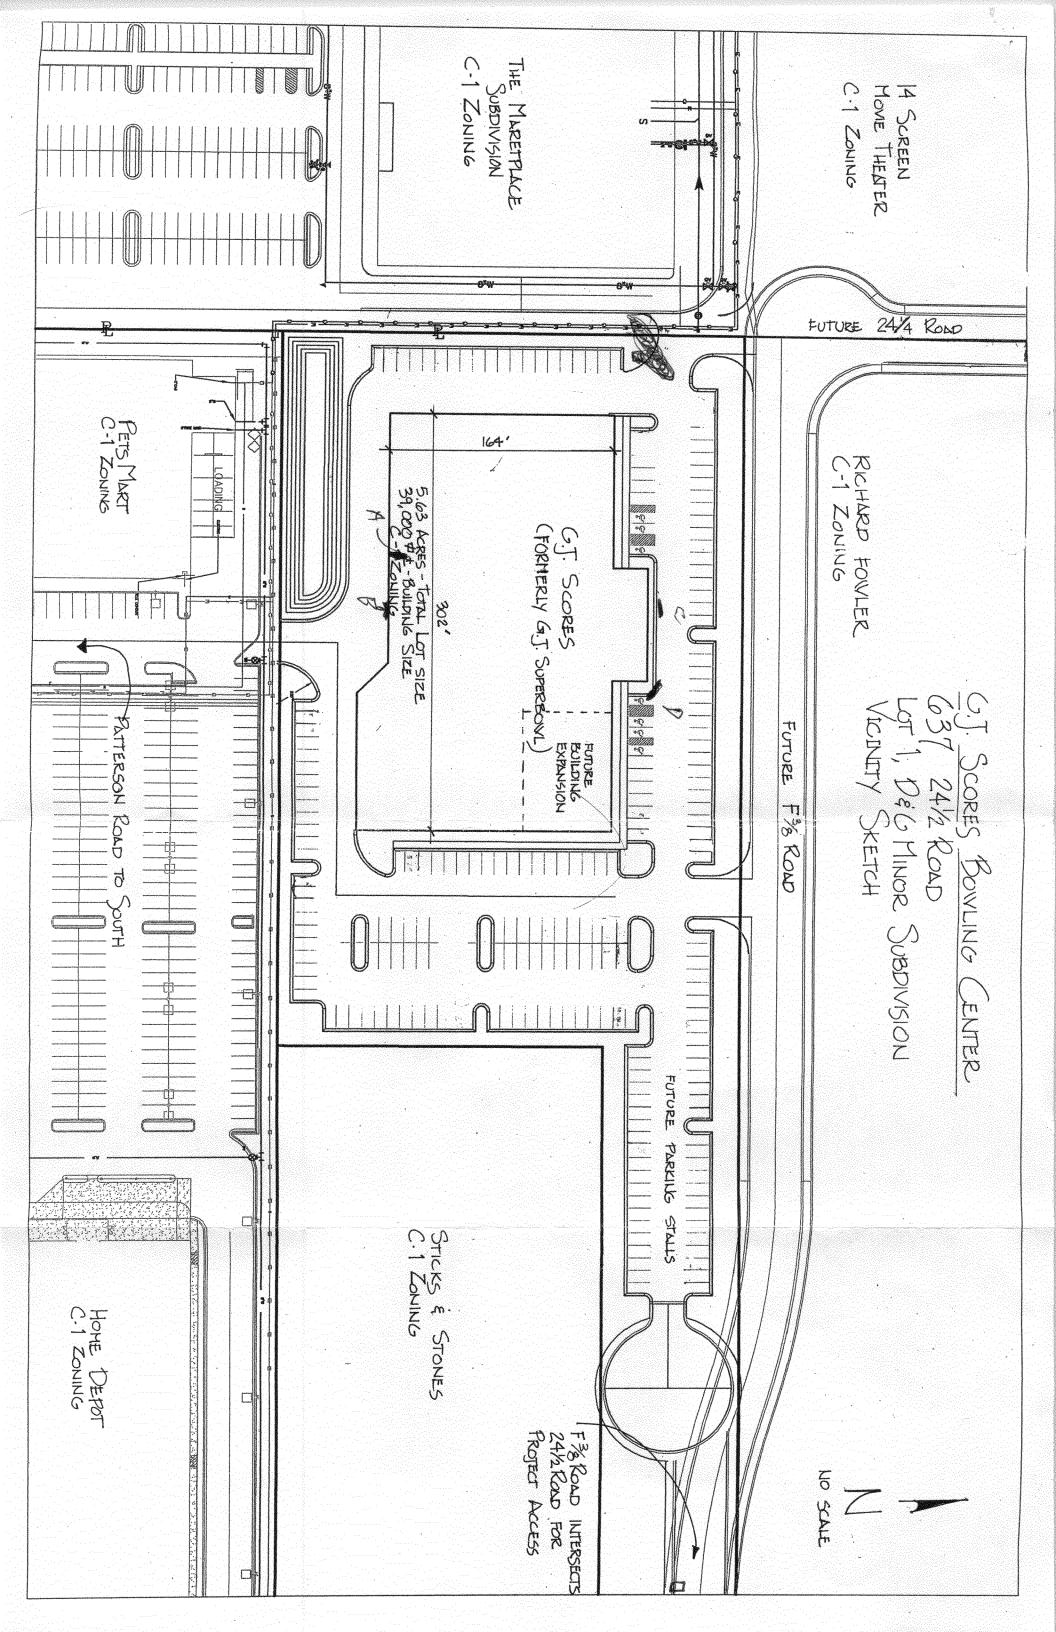

|  |  |
|                                                                                                                                                                                                                                                               |                                                                                                                                                                                                                                | uilding Dept) (Goldenrod: Code Enforcement)                                                                                                                                   |  |  |

450 1

245 core x 637 24/2 Rd

6) 7 luck Nall Thus Wall Flush Wall Home







AREA (of view above) = 98.5 sqft