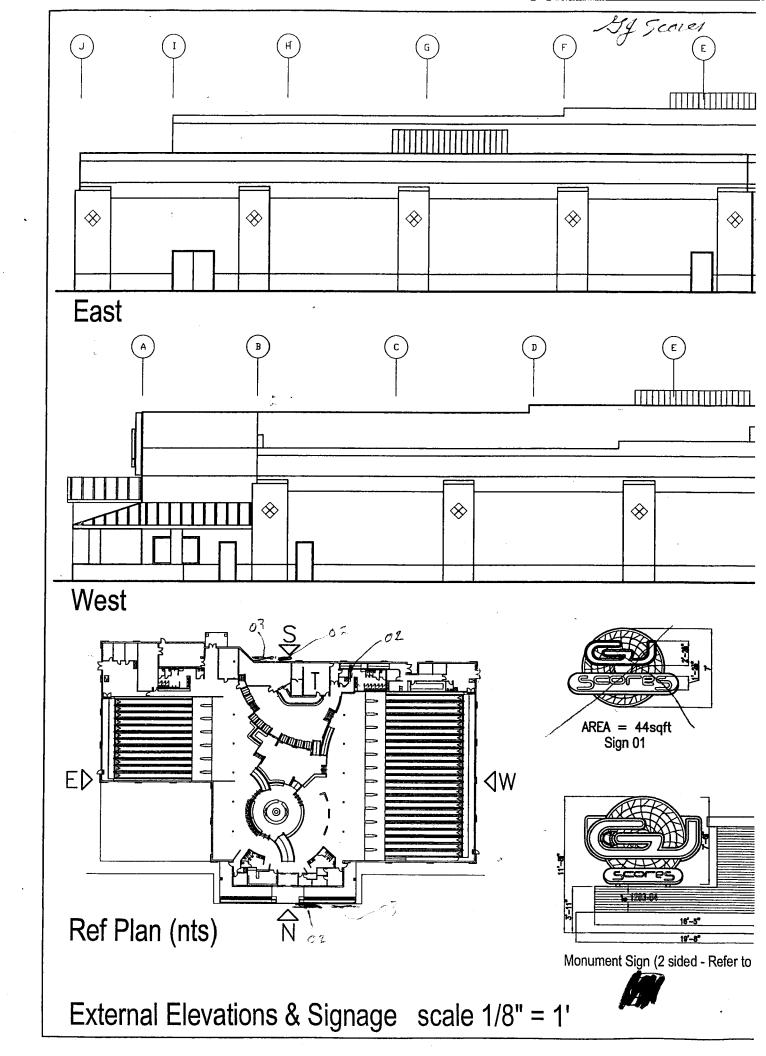

(Pink: Code Enforcement)

| (970) 244-                                                                                                                             | 1430                                                  | Zone <i>C-/</i>                                                                                                                                                                                                                                                                                                                                                                                                                                                                                                                                                                                                                                                                                                                                                                                                                                                                                                                                                                                                                                                                                                                                                                                                                                                                                                                                                                                                                                                                                                                                                                                                                                                                                                                                                                                                                                                                                                                                                                                                                                                                                                                |                                                          |
|----------------------------------------------------------------------------------------------------------------------------------------|-------------------------------------------------------|--------------------------------------------------------------------------------------------------------------------------------------------------------------------------------------------------------------------------------------------------------------------------------------------------------------------------------------------------------------------------------------------------------------------------------------------------------------------------------------------------------------------------------------------------------------------------------------------------------------------------------------------------------------------------------------------------------------------------------------------------------------------------------------------------------------------------------------------------------------------------------------------------------------------------------------------------------------------------------------------------------------------------------------------------------------------------------------------------------------------------------------------------------------------------------------------------------------------------------------------------------------------------------------------------------------------------------------------------------------------------------------------------------------------------------------------------------------------------------------------------------------------------------------------------------------------------------------------------------------------------------------------------------------------------------------------------------------------------------------------------------------------------------------------------------------------------------------------------------------------------------------------------------------------------------------------------------------------------------------------------------------------------------------------------------------------------------------------------------------------------------|----------------------------------------------------------|
| BUSINESS NAME                                                                                                                          | eores<br>24-12 Rd<br>V bowl LLC                       | CONTRACTOR The Second S | n Kollery<br>050856<br>udependent A-109                  |
| 1. FLUSH WALL                                                                                                                          | 2 Square Feet per Linea                               | r Foot of Building Facade                                                                                                                                                                                                                                                                                                                                                                                                                                                                                                                                                                                                                                                                                                                                                                                                                                                                                                                                                                                                                                                                                                                                                                                                                                                                                                                                                                                                                                                                                                                                                                                                                                                                                                                                                                                                                                                                                                                                                                                                                                                                                                      |                                                          |
| Face Change Only (2,3 & 4):  [ ] 2. ROOF  [ ] 3. FREE-STANDING  [ ] 4. PROJECTING                                                      | 2 Traffic Lanes - 0.75 S<br>4 or more Traffic Lanes   | r Foot of Building Facade<br>quare Feet x Street Frontage<br>- 1.5 Square Feet x Street Fronta<br>n Linear Foot of Building Facade                                                                                                                                                                                                                                                                                                                                                                                                                                                                                                                                                                                                                                                                                                                                                                                                                                                                                                                                                                                                                                                                                                                                                                                                                                                                                                                                                                                                                                                                                                                                                                                                                                                                                                                                                                                                                                                                                                                                                                                             | -                                                        |
| X Existing Externally or Internally II                                                                                                 | lluminated - No Change in                             | Electrical Service                                                                                                                                                                                                                                                                                                                                                                                                                                                                                                                                                                                                                                                                                                                                                                                                                                                                                                                                                                                                                                                                                                                                                                                                                                                                                                                                                                                                                                                                                                                                                                                                                                                                                                                                                                                                                                                                                                                                                                                                                                                                                                             | [ ] Non-Illuminated                                      |
| 1 - 4) Area of Proposed Sign 29 1,2,4) Building Facade 20 1 - 4) Street Frontage 2,3,4) Height to Top of Sign 3 Existing Signage/Type: | Linear Fee 183                                        | 99 24<br>ade <u>24</u> Feet                                                                                                                                                                                                                                                                                                                                                                                                                                                                                                                                                                                                                                                                                                                                                                                                                                                                                                                                                                                                                                                                                                                                                                                                                                                                                                                                                                                                                                                                                                                                                                                                                                                                                                                                                                                                                                                                                                                                                                                                                                                                                                    | FICE USE ONLY ●                                          |
| neverned tole - Fleik ar                                                                                                               | 365.5 Sq.                                             | Ft. Signage Allowed on                                                                                                                                                                                                                                                                                                                                                                                                                                                                                                                                                                                                                                                                                                                                                                                                                                                                                                                                                                                                                                                                                                                                                                                                                                                                                                                                                                                                                                                                                                                                                                                                                                                                                                                                                                                                                                                                                                                                                                                                                                                                                                         | Parcel: 24 1/2 Rd                                        |
| proposed Francis                                                                                                                       | = 76.6 Sq.                                            | Ft. Building                                                                                                                                                                                                                                                                                                                                                                                                                                                                                                                                                                                                                                                                                                                                                                                                                                                                                                                                                                                                                                                                                                                                                                                                                                                                                                                                                                                                                                                                                                                                                                                                                                                                                                                                                                                                                                                                                                                                                                                                                                                                                                                   | Blell Sq. Ft.                                            |
|                                                                                                                                        | Sq.                                                   | Ft. Free-Standing                                                                                                                                                                                                                                                                                                                                                                                                                                                                                                                                                                                                                                                                                                                                                                                                                                                                                                                                                                                                                                                                                                                                                                                                                                                                                                                                                                                                                                                                                                                                                                                                                                                                                                                                                                                                                                                                                                                                                                                                                                                                                                              | 74.43 Sq. Ft.                                            |
| Total Existing:                                                                                                                        | 441.1 sq.                                             | Ft. Total Allowed:                                                                                                                                                                                                                                                                                                                                                                                                                                                                                                                                                                                                                                                                                                                                                                                                                                                                                                                                                                                                                                                                                                                                                                                                                                                                                                                                                                                                                                                                                                                                                                                                                                                                                                                                                                                                                                                                                                                                                                                                                                                                                                             | 3lele Sq. Ft.                                            |
| COMMENTS:                                                                                                                              |                                                       |                                                                                                                                                                                                                                                                                                                                                                                                                                                                                                                                                                                                                                                                                                                                                                                                                                                                                                                                                                                                                                                                                                                                                                                                                                                                                                                                                                                                                                                                                                                                                                                                                                                                                                                                                                                                                                                                                                                                                                                                                                                                                                                                |                                                          |
| NOTE: No sign may exceed 300 so proposed and existing signage included and locations. Roof signs shall be many applicant's Signature   | ing types, dimensions, let anufactured such that no g | tering, abutting streets, alleys                                                                                                                                                                                                                                                                                                                                                                                                                                                                                                                                                                                                                                                                                                                                                                                                                                                                                                                                                                                                                                                                                                                                                                                                                                                                                                                                                                                                                                                                                                                                                                                                                                                                                                                                                                                                                                                                                                                                                                                                                                                                                               | , easements, property lines, shall be visible.  (4/15/05 |
| ippiicum y Dignature                                                                                                                   | Date Col                                              | mame, se copileit appi                                                                                                                                                                                                                                                                                                                                                                                                                                                                                                                                                                                                                                                                                                                                                                                                                                                                                                                                                                                                                                                                                                                                                                                                                                                                                                                                                                                                                                                                                                                                                                                                                                                                                                                                                                                                                                                                                                                                                                                                                                                                                                         | , in Date                                                |

|                                                                                                      | липспоп, СО 81501<br>14-1430                                            | Zone                                                                                                                                             | ~145-15 tv1                                                             |
|------------------------------------------------------------------------------------------------------|-------------------------------------------------------------------------|--------------------------------------------------------------------------------------------------------------------------------------------------|-------------------------------------------------------------------------|
| BUSINESS NAME                                                                                        | coren<br>7245Rd                                                         | CONTRACTOR /// LICENSE NO. ADDRESS / CHA // TELEPHONE NO. 2                                                                                      |                                                                         |
| [X] 1. FLUSH WALL  Face Change Only (2,3 & 4):  [ ] 2. ROOF  [ ] 3. FREE-STANDING  [ ] 4. PROJECTING | 2 Square Feet per Lines 2 Traffic Lanes - 0.75 8 4 or more Traffic Lane | ar Foot of Building Facade ar Foot of Building Facade Square Feet x Street Frontage s - 1.5 Square Feet x Street l th Linear Foot of Building Fa | Frontage                                                                |
| 2,3,4) Height to Top of Sign                                                                         | Square Feet Linear Feet 183' Linear Feet 99.24'                         | rade <u>ZY</u> Feet                                                                                                                              | [ ] Non-Illuminated                                                     |
| Existing Signage/Type:  Peopered Total fleeth.  Tree standing.  Total Existing:                      | proported 76.6 Sq                                                       |                                                                                                                                                  | ed on Parcel: 24 1/2 Rd  BULL Sq. Ft.  74.43 Sq. Ft.  ved: 3ULL Sq. Ft. |
| roposed and existing signage inc                                                                     | luding types, dimensions, le                                            | ettering, abutting streets, a                                                                                                                    | r each sign. 'Attach a sketch of alleys, easements, property lines,     |
| nd locations. Roof signs shall be<br><u>Larry L. Bowlet</u><br>applicant's Signature                 | 6-13-05                                                                 | guy wires braces or supp<br>mmunity Development A                                                                                                | agn le/15/05                                                            |

| (970) 244-1                                                                                                                                                    | 430                                                         |                            | Zone                    |                                     |                                       |
|----------------------------------------------------------------------------------------------------------------------------------------------------------------|-------------------------------------------------------------|----------------------------|-------------------------|-------------------------------------|---------------------------------------|
| BUSINESS NAME                                                                                                                                                  | Scoren<br>17242Rd                                           |                            |                         |                                     | lkey<br>ent 14 10                     |
| [X] 1. FLUSH WALL                                                                                                                                              | 2 Square Feet per Linear                                    | Foot of Bui                | lding Facade            |                                     | · · · · · · · · · · · · · · · · · · · |
| Face Change Only (2,3 & 4):                                                                                                                                    |                                                             |                            |                         |                                     |                                       |
| [ ] 2. ROOF                                                                                                                                                    | 2 Square Feet per Linear                                    | Foot of Bui                | lding Facade            |                                     |                                       |
| [ ] 3. FREE-STANDING                                                                                                                                           | 2 Traffic Lanes - 0.75 Sc                                   | juare Feet x               | Street Frontage         |                                     |                                       |
|                                                                                                                                                                | 4 or more Traffic Lanes                                     | - 1.5 Square               | Feet x Street Frontag   | e                                   |                                       |
| [ ] 4. PROJECTING                                                                                                                                              | 0.5 Square Feet per each                                    | Linear Foot                | of Building Facade      |                                     |                                       |
| •-                                                                                                                                                             |                                                             |                            |                         |                                     |                                       |
| LExisting Externally or Internally III                                                                                                                         | luminated - No Change in l                                  | Electrical Se              | rvice [                 | ] Non-Illuminat                     | ed                                    |
| 1 - 4) Area of Proposed Sign 6 / 1,2,4) Building Facade 1 1 - 4) Street Frontage L 2,3,4) Height to Top of Sign 7 / Existing Signage/Type:                     | Linear Feet 300' inear Feet 1, 288 US Feet Clearance to Gra | de 74                      | ● FOR OFFI              | CE USE ONLY                         | 0 4                                   |
| proposed (del fluskes                                                                                                                                          | 365.5 Sq.                                                   |                            | Signage Allowed on P    |                                     |                                       |
| Free Standing po                                                                                                                                               | eyend 76.6 Sq.                                              | Ft.                        | Building                | 600                                 | Sq. Ft.                               |
|                                                                                                                                                                | Sq.                                                         | Ft.                        | Free-Standing           | 9lele                               | Sq. Ft.                               |
| Total Existing:                                                                                                                                                | 442.1 sq.                                                   | Ft.                        | Total Allowed:          | 9ale                                | Sa. Ft.                               |
| COMMENTS:                                                                                                                                                      |                                                             |                            |                         |                                     |                                       |
| NOTE: No sign may exceed 300 so proposed and existing signage including and locations. Roof signs shall be made to the signage of the signal of the signature. | ng types, dimensions, lett<br>mufactured such that no g     | ering, abut<br>uy wires, b | ting streets, alleys, o | easements, prop<br>lall be visible. |                                       |
|                                                                                                                                                                |                                                             | -                          | · · · ·                 |                                     |                                       |

(Pink: Code Enforcement)

| ONE NO. 141-6                                                                       | n Italley<br>10856<br>Judent A-108                                                                                                                  |
|-------------------------------------------------------------------------------------|-----------------------------------------------------------------------------------------------------------------------------------------------------|
|                                                                                     |                                                                                                                                                     |
| uilding Facade                                                                      | ,                                                                                                                                                   |
| uilding Facade  x Street Frontage  re Feet x Street Frontage  ot of Building Facade |                                                                                                                                                     |
| Service []N                                                                         | Non-Illuminated                                                                                                                                     |
| Feet POP OFFICE                                                                     | E LISE ONLY                                                                                                                                         |
|                                                                                     |                                                                                                                                                     |
|                                                                                     | (100 Sq. Ft.                                                                                                                                        |
|                                                                                     | Gille Sq. Ft.                                                                                                                                       |
| Total Allowed:                                                                      | 9lell Sq. Ft.                                                                                                                                       |
|                                                                                     |                                                                                                                                                     |
|                                                                                     | ements, property lines,                                                                                                                             |
|                                                                                     | Feet  Feet  Feet  For Office  Signage Allowed on Parce Building  Free-Standing  Total Allowed:  is required for each signating streets, alleys, eas |

| (370) 244-1430                                                                                                                                                                                                                                                |                                                                                                                                                                                                                                |                                                                                                                                                                               |  |  |
|---------------------------------------------------------------------------------------------------------------------------------------------------------------------------------------------------------------------------------------------------------------|--------------------------------------------------------------------------------------------------------------------------------------------------------------------------------------------------------------------------------|-------------------------------------------------------------------------------------------------------------------------------------------------------------------------------|--|--|
| TAX SCHEDULE  BUSINESS NAME  STREET ADDRESS  PROPERTY OWNER  OWNER ADDRESS                                                                                                                                                                                    | LICENS.  2 KJ-1/2 Rd  ADDRE  TELEPH                                                                                                                                                                                            | ACTOR The Sign Itallery ENO. 1048 Descept Act A:109 HONE NO. 2411 6400 CT PERSON Farry                                                                                        |  |  |
| [ ] 1. FLUSH WALL [ ] 2. ROOF [ ] 3. FREE-STANDING [ ] 4. PROJECTING [ ] 5. OFF-PREMISE                                                                                                                                                                       | 2 Square Feet per Linear Foot of E<br>2 Square Feet per Linear Foot of E<br>2 Traffic Lanes - 0.75 Square Feet<br>4 or more Traffic Lanes - 1.5 Squa<br>0.5 Square Feet per each Linear Fo<br>See #3 Spacing Requirements; Not | Suilding Facade x Street Frontage are Feet x Street Frontage                                                                                                                  |  |  |
| [ ] Externally Illuminated                                                                                                                                                                                                                                    | 🔀 Internally Illuminated                                                                                                                                                                                                       | [ ] Non-Illuminated                                                                                                                                                           |  |  |
| (1 - 5) Area of Proposed Sign:  Square Feet (1,2,4) Building Façade:  Linear Feet (1 - 4) Street Frontage:  Linear Feet (2 - 5) Height to Top of Sign:  Feet Clearance to Grade:  Feet (5) Distance from all Existing Off-Premise Signs within 600 Feet: Feet |                                                                                                                                                                                                                                |                                                                                                                                                                               |  |  |
| EVICTRIC CICNACE/TWDE.                                                                                                                                                                                                                                        |                                                                                                                                                                                                                                | ● FOR OFFICE USE ONLY ●                                                                                                                                                       |  |  |
| Proporto flyge we                                                                                                                                                                                                                                             | <u>ell 365.5</u> Sq. Ft.                                                                                                                                                                                                       | Signage Allowed on Parcel: 24 1/2 Rd                                                                                                                                          |  |  |
| proposed free stan                                                                                                                                                                                                                                            | ling 76.6 Sq. Ft.                                                                                                                                                                                                              | Building <u>BUU</u> Sq. Ft.                                                                                                                                                   |  |  |
| Total 1                                                                                                                                                                                                                                                       | Sq. Ft. Sq. Ft. Sq. Ft.                                                                                                                                                                                                        | Free-Standing 74 43 Sq. Ft.  Total Allowed: 366 Sq. Ft.                                                                                                                       |  |  |
| COMMENTS:                                                                                                                                                                                                                                                     |                                                                                                                                                                                                                                |                                                                                                                                                                               |  |  |
| proposed and existing signage including ty                                                                                                                                                                                                                    | rpes, dimensions and lettering. Attach roperty lines, distances from existing t                                                                                                                                                | equired for each sign. Attach a sketch, to scale, of a plot plan, to scale, showing: abutting streets, alleys, buildings to proposed signs and required setbacks. A REQUIRED. |  |  |
| I hereby attest that the information on this  Larry L Borr Cor-  Applicant's Signature                                                                                                                                                                        | 71. 1                                                                                                                                                                                                                          | · / /                                                                                                                                                                         |  |  |
|                                                                                                                                                                                                                                                               |                                                                                                                                                                                                                                | uilding Dept) (Goldenrod: Code Enforcement)                                                                                                                                   |  |  |