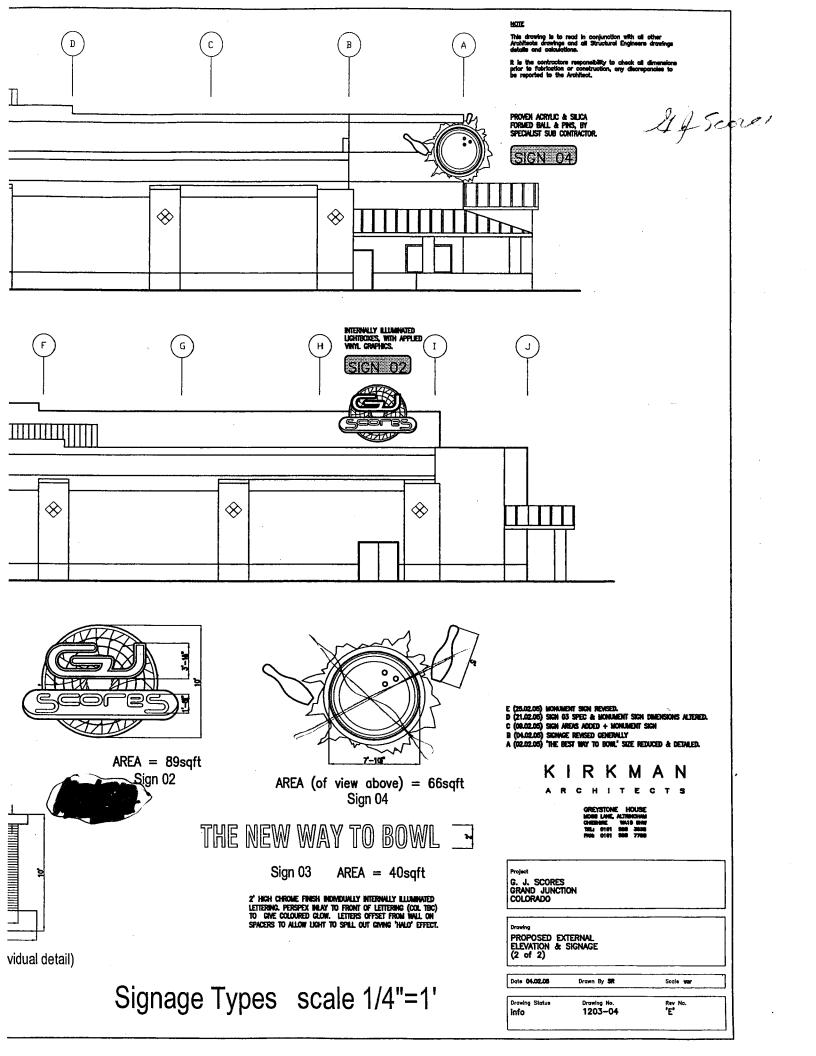

(Pink: Code Enforcement)

| (970) 244-                                                                                                                             | 1430                                                  | Zone <i>C-/</i>                                                                                                                                                                                                                                                                                                                                                                                                                                                                                                                                                                                                                                                                                                                                                                                                                                                                                                                                                                                                                                                                                                                                                                                                                                                                                                                                                                                                                                                                                                                                                                                                                                                                                                                                                                                                                                                                                                                                                                                                                                                                                                                |                                                          |
|----------------------------------------------------------------------------------------------------------------------------------------|-------------------------------------------------------|--------------------------------------------------------------------------------------------------------------------------------------------------------------------------------------------------------------------------------------------------------------------------------------------------------------------------------------------------------------------------------------------------------------------------------------------------------------------------------------------------------------------------------------------------------------------------------------------------------------------------------------------------------------------------------------------------------------------------------------------------------------------------------------------------------------------------------------------------------------------------------------------------------------------------------------------------------------------------------------------------------------------------------------------------------------------------------------------------------------------------------------------------------------------------------------------------------------------------------------------------------------------------------------------------------------------------------------------------------------------------------------------------------------------------------------------------------------------------------------------------------------------------------------------------------------------------------------------------------------------------------------------------------------------------------------------------------------------------------------------------------------------------------------------------------------------------------------------------------------------------------------------------------------------------------------------------------------------------------------------------------------------------------------------------------------------------------------------------------------------------------|----------------------------------------------------------|
| BUSINESS NAME                                                                                                                          | eores<br>24-12 Rd<br>V bowl LLC                       | CONTRACTOR The Second S | n Kollery<br>050856<br>udependent A-109                  |
| 1. FLUSH WALL                                                                                                                          | 2 Square Feet per Linea                               | r Foot of Building Facade                                                                                                                                                                                                                                                                                                                                                                                                                                                                                                                                                                                                                                                                                                                                                                                                                                                                                                                                                                                                                                                                                                                                                                                                                                                                                                                                                                                                                                                                                                                                                                                                                                                                                                                                                                                                                                                                                                                                                                                                                                                                                                      |                                                          |
| Face Change Only (2,3 & 4):  [ ] 2. ROOF  [ ] 3. FREE-STANDING  [ ] 4. PROJECTING                                                      | 2 Traffic Lanes - 0.75 S<br>4 or more Traffic Lanes   | r Foot of Building Facade<br>quare Feet x Street Frontage<br>- 1.5 Square Feet x Street Fronta<br>n Linear Foot of Building Facade                                                                                                                                                                                                                                                                                                                                                                                                                                                                                                                                                                                                                                                                                                                                                                                                                                                                                                                                                                                                                                                                                                                                                                                                                                                                                                                                                                                                                                                                                                                                                                                                                                                                                                                                                                                                                                                                                                                                                                                             | -                                                        |
| X Existing Externally or Internally II                                                                                                 | lluminated - No Change in                             | Electrical Service                                                                                                                                                                                                                                                                                                                                                                                                                                                                                                                                                                                                                                                                                                                                                                                                                                                                                                                                                                                                                                                                                                                                                                                                                                                                                                                                                                                                                                                                                                                                                                                                                                                                                                                                                                                                                                                                                                                                                                                                                                                                                                             | [ ] Non-Illuminated                                      |
| 1 - 4) Area of Proposed Sign 29 1,2,4) Building Facade 20 1 - 4) Street Frontage 2,3,4) Height to Top of Sign 3 Existing Signage/Type: | Linear Fee 183                                        | 99 24<br>ade <u>24</u> Feet                                                                                                                                                                                                                                                                                                                                                                                                                                                                                                                                                                                                                                                                                                                                                                                                                                                                                                                                                                                                                                                                                                                                                                                                                                                                                                                                                                                                                                                                                                                                                                                                                                                                                                                                                                                                                                                                                                                                                                                                                                                                                                    | FICE USE ONLY ●                                          |
| neverned tole - Fleik ar                                                                                                               | 365.5 Sq.                                             | Ft. Signage Allowed on                                                                                                                                                                                                                                                                                                                                                                                                                                                                                                                                                                                                                                                                                                                                                                                                                                                                                                                                                                                                                                                                                                                                                                                                                                                                                                                                                                                                                                                                                                                                                                                                                                                                                                                                                                                                                                                                                                                                                                                                                                                                                                         | Parcel: 24 1/2 Rd                                        |
| proposed Francis                                                                                                                       | = 76.6 Sq.                                            | Ft. Building                                                                                                                                                                                                                                                                                                                                                                                                                                                                                                                                                                                                                                                                                                                                                                                                                                                                                                                                                                                                                                                                                                                                                                                                                                                                                                                                                                                                                                                                                                                                                                                                                                                                                                                                                                                                                                                                                                                                                                                                                                                                                                                   | Blell Sq. Ft.                                            |
|                                                                                                                                        | Sq.                                                   | Ft. Free-Standing                                                                                                                                                                                                                                                                                                                                                                                                                                                                                                                                                                                                                                                                                                                                                                                                                                                                                                                                                                                                                                                                                                                                                                                                                                                                                                                                                                                                                                                                                                                                                                                                                                                                                                                                                                                                                                                                                                                                                                                                                                                                                                              | 74.43 Sq. Ft.                                            |
| Total Existing:                                                                                                                        | 441.1 sq.                                             | Ft. Total Allowed:                                                                                                                                                                                                                                                                                                                                                                                                                                                                                                                                                                                                                                                                                                                                                                                                                                                                                                                                                                                                                                                                                                                                                                                                                                                                                                                                                                                                                                                                                                                                                                                                                                                                                                                                                                                                                                                                                                                                                                                                                                                                                                             | 3lele Sq. Ft.                                            |
| COMMENTS:                                                                                                                              |                                                       |                                                                                                                                                                                                                                                                                                                                                                                                                                                                                                                                                                                                                                                                                                                                                                                                                                                                                                                                                                                                                                                                                                                                                                                                                                                                                                                                                                                                                                                                                                                                                                                                                                                                                                                                                                                                                                                                                                                                                                                                                                                                                                                                |                                                          |
| NOTE: No sign may exceed 300 so proposed and existing signage included and locations. Roof signs shall be many applicant's Signature   | ing types, dimensions, let anufactured such that no g | tering, abutting streets, alleys                                                                                                                                                                                                                                                                                                                                                                                                                                                                                                                                                                                                                                                                                                                                                                                                                                                                                                                                                                                                                                                                                                                                                                                                                                                                                                                                                                                                                                                                                                                                                                                                                                                                                                                                                                                                                                                                                                                                                                                                                                                                                               | , easements, property lines, shall be visible.  (4/15/05 |
| ippiicum y Dignature                                                                                                                   | Date Col                                              | mame, se copileit appi                                                                                                                                                                                                                                                                                                                                                                                                                                                                                                                                                                                                                                                                                                                                                                                                                                                                                                                                                                                                                                                                                                                                                                                                                                                                                                                                                                                                                                                                                                                                                                                                                                                                                                                                                                                                                                                                                                                                                                                                                                                                                                         | , in Date                                                |

|                                                                                                      | липспоп, СО 81501<br>14-1430                                            | Zone                                                                                                                                             | ~145-15 tv1                                                             |
|------------------------------------------------------------------------------------------------------|-------------------------------------------------------------------------|--------------------------------------------------------------------------------------------------------------------------------------------------|-------------------------------------------------------------------------|
| BUSINESS NAME                                                                                        | coren<br>7245Rd                                                         | CONTRACTOR /// LICENSE NO. ADDRESS / CHA // TELEPHONE NO. 2                                                                                      |                                                                         |
| [X] 1. FLUSH WALL  Face Change Only (2,3 & 4):  [ ] 2. ROOF  [ ] 3. FREE-STANDING  [ ] 4. PROJECTING | 2 Square Feet per Lines 2 Traffic Lanes - 0.75 8 4 or more Traffic Lane | ar Foot of Building Facade ar Foot of Building Facade Square Feet x Street Frontage s - 1.5 Square Feet x Street l th Linear Foot of Building Fa | Frontage                                                                |
| 2,3,4) Height to Top of Sign                                                                         | Square Feet Linear Feet 183' Linear Feet 99.24'                         | rade <u>ZY</u> Feet                                                                                                                              | [ ] Non-Illuminated                                                     |
| Existing Signage/Type:  Peopered Total fleeth.  Tree standing.  Total Existing:                      | proported 76.6 Sq                                                       |                                                                                                                                                  | ed on Parcel: 24 1/2 Rd  BULL Sq. Ft.  74.43 Sq. Ft.  ved: 3ULL Sq. Ft. |
| roposed and existing signage inc                                                                     | luding types, dimensions, le                                            | ettering, abutting streets, a                                                                                                                    | r each sign. 'Attach a sketch of alleys, easements, property lines,     |
| nd locations. Roof signs shall be<br><u>Larry L. Bowlet</u><br>applicant's Signature                 | 6-13-05                                                                 | guy wires braces or supp<br>mmunity Development A                                                                                                | agn le/15/05                                                            |

| (970) 244-1                                                                                                                                                    | 430                                                         |                            | Zone                    |                                     |                                       |
|----------------------------------------------------------------------------------------------------------------------------------------------------------------|-------------------------------------------------------------|----------------------------|-------------------------|-------------------------------------|---------------------------------------|
| BUSINESS NAME                                                                                                                                                  | Scoren<br>17242Rd                                           |                            |                         |                                     | lkey<br>ent 14 10                     |
| [X] 1. FLUSH WALL                                                                                                                                              | 2 Square Feet per Linear                                    | Foot of Bui                | lding Facade            |                                     | · · · · · · · · · · · · · · · · · · · |
| Face Change Only (2,3 & 4):                                                                                                                                    |                                                             |                            |                         |                                     |                                       |
| [ ] 2. ROOF                                                                                                                                                    | 2 Square Feet per Linear                                    | Foot of Bui                | lding Facade            |                                     |                                       |
| [ ] 3. FREE-STANDING                                                                                                                                           | 2 Traffic Lanes - 0.75 Sc                                   | juare Feet x               | Street Frontage         |                                     |                                       |
|                                                                                                                                                                | 4 or more Traffic Lanes                                     | - 1.5 Square               | Feet x Street Frontag   | e                                   |                                       |
| [ ] 4. PROJECTING                                                                                                                                              | 0.5 Square Feet per each                                    | Linear Foot                | of Building Facade      |                                     |                                       |
| •-                                                                                                                                                             |                                                             |                            |                         |                                     |                                       |
| LExisting Externally or Internally III                                                                                                                         | luminated - No Change in l                                  | Electrical Se              | rvice [                 | ] Non-Illuminat                     | ed                                    |
| 1 - 4) Area of Proposed Sign 6 / 1,2,4) Building Facade 1 1 - 4) Street Frontage L 2,3,4) Height to Top of Sign 7 / Existing Signage/Type:                     | Linear Feet 300' inear Feet 1, 288 US Feet Clearance to Gra | de 74                      | ● FOR OFFI              | CE USE ONLY                         | 0 4                                   |
| proposed (del fluskes                                                                                                                                          | 365.5 Sq.                                                   |                            | Signage Allowed on P    |                                     |                                       |
| Free Standing po                                                                                                                                               | eyend 76.6 Sq.                                              | Ft.                        | Building                | 600                                 | Sq. Ft.                               |
|                                                                                                                                                                | Sq.                                                         | Ft.                        | Free-Standing           | 9lele                               | Sq. Ft.                               |
| Total Existing:                                                                                                                                                | 442.1 sq.                                                   | Ft.                        | Total Allowed:          | 9ale                                | Sa. Ft.                               |
| COMMENTS:                                                                                                                                                      |                                                             |                            |                         |                                     |                                       |
| NOTE: No sign may exceed 300 so proposed and existing signage including and locations. Roof signs shall be made to the signage of the signal of the signature. | ng types, dimensions, lett<br>mufactured such that no g     | ering, abut<br>uy wires, b | ting streets, alleys, o | easements, prop<br>lall be visible. |                                       |
|                                                                                                                                                                |                                                             | -                          | · · · ·                 |                                     |                                       |

(Pink: Code Enforcement)

| ONE NO. 141-6                                                                       | n Italley<br>10856<br>Judent A-108                                                                                                                  |
|-------------------------------------------------------------------------------------|-----------------------------------------------------------------------------------------------------------------------------------------------------|
|                                                                                     |                                                                                                                                                     |
| uilding Facade                                                                      | ,                                                                                                                                                   |
| uilding Facade  x Street Frontage  re Feet x Street Frontage  ot of Building Facade |                                                                                                                                                     |
| Service []N                                                                         | Non-Illuminated                                                                                                                                     |
| Feet POP OFFICE                                                                     | E LISE ONLY                                                                                                                                         |
|                                                                                     |                                                                                                                                                     |
|                                                                                     | (100 Sq. Ft.                                                                                                                                        |
|                                                                                     | Gille Sq. Ft.                                                                                                                                       |
| Total Allowed:                                                                      | 9lell Sq. Ft.                                                                                                                                       |
|                                                                                     |                                                                                                                                                     |
|                                                                                     | ements, property lines,                                                                                                                             |
|                                                                                     | Feet  Feet  Feet  For Office  Signage Allowed on Parce Building  Free-Standing  Total Allowed:  is required for each signating streets, alleys, eas |

| (370) 244-1430                                                                                                                                                                                                                                                |                                                                                                                                                                                                                                |                                                                                                                                                                               |  |  |
|---------------------------------------------------------------------------------------------------------------------------------------------------------------------------------------------------------------------------------------------------------------|--------------------------------------------------------------------------------------------------------------------------------------------------------------------------------------------------------------------------------|-------------------------------------------------------------------------------------------------------------------------------------------------------------------------------|--|--|
| TAX SCHEDULE  BUSINESS NAME  STREET ADDRESS  PROPERTY OWNER  OWNER ADDRESS                                                                                                                                                                                    | LICENS.  2 KJ-1/2 Rd  ADDRE  TELEPH                                                                                                                                                                                            | ACTOR The Sign Itallery ENO. 1048 Descept Act A:109 HONE NO. 2411 6400 CT PERSON Farry                                                                                        |  |  |
| [ ] 1. FLUSH WALL [ ] 2. ROOF [ ] 3. FREE-STANDING [ ] 4. PROJECTING [ ] 5. OFF-PREMISE                                                                                                                                                                       | 2 Square Feet per Linear Foot of E<br>2 Square Feet per Linear Foot of E<br>2 Traffic Lanes - 0.75 Square Feet<br>4 or more Traffic Lanes - 1.5 Squa<br>0.5 Square Feet per each Linear Fo<br>See #3 Spacing Requirements; Not | Suilding Facade x Street Frontage are Feet x Street Frontage                                                                                                                  |  |  |
| [ ] Externally Illuminated                                                                                                                                                                                                                                    | 🔀 Internally Illuminated                                                                                                                                                                                                       | [ ] Non-Illuminated                                                                                                                                                           |  |  |
| (1 - 5) Area of Proposed Sign:  Square Feet (1,2,4) Building Façade:  Linear Feet (1 - 4) Street Frontage:  Linear Feet (2 - 5) Height to Top of Sign:  Feet Clearance to Grade:  Feet (5) Distance from all Existing Off-Premise Signs within 600 Feet: Feet |                                                                                                                                                                                                                                |                                                                                                                                                                               |  |  |
| EVICTRIC CICNACE/TWDE.                                                                                                                                                                                                                                        |                                                                                                                                                                                                                                | ● FOR OFFICE USE ONLY ●                                                                                                                                                       |  |  |
| Proporto flyge we                                                                                                                                                                                                                                             | <u>ell 365.5</u> Sq. Ft.                                                                                                                                                                                                       | Signage Allowed on Parcel: 24 1/2 Rd                                                                                                                                          |  |  |
| proposed free stan                                                                                                                                                                                                                                            | ling 76.6 Sq. Ft.                                                                                                                                                                                                              | Building <u>BUU</u> Sq. Ft.                                                                                                                                                   |  |  |
| Total 1                                                                                                                                                                                                                                                       | Sq. Ft. Sq. Ft. Sq. Ft.                                                                                                                                                                                                        | Free-Standing 74 43 Sq. Ft.  Total Allowed: 366 Sq. Ft.                                                                                                                       |  |  |
| COMMENTS:                                                                                                                                                                                                                                                     |                                                                                                                                                                                                                                |                                                                                                                                                                               |  |  |
| proposed and existing signage including ty                                                                                                                                                                                                                    | rpes, dimensions and lettering. Attach roperty lines, distances from existing t                                                                                                                                                | equired for each sign. Attach a sketch, to scale, of a plot plan, to scale, showing: abutting streets, alleys, buildings to proposed signs and required setbacks. A REQUIRED. |  |  |
| I hereby attest that the information on this  Larry L Borr Cor-  Applicant's Signature                                                                                                                                                                        | 71. 1                                                                                                                                                                                                                          | · / /                                                                                                                                                                         |  |  |
|                                                                                                                                                                                                                                                               |                                                                                                                                                                                                                                | uilding Dept) (Goldenrod: Code Enforcement)                                                                                                                                   |  |  |