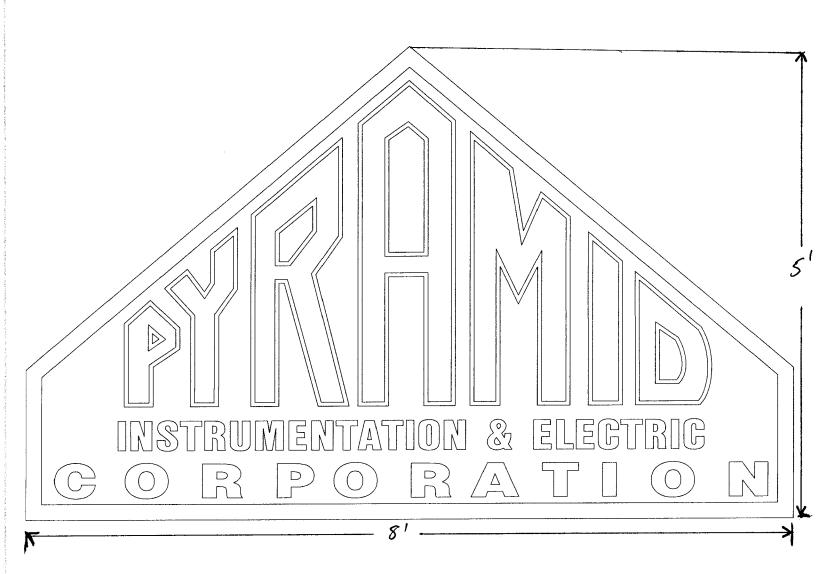

| TAX SCHEDULE 2945 - 23/-01-010                                                                                                                                                                                                                               | CONTR                                                   | ACTOR Bud's 5                                                             | igns                     |
|--------------------------------------------------------------------------------------------------------------------------------------------------------------------------------------------------------------------------------------------------------------|---------------------------------------------------------|---------------------------------------------------------------------------|--------------------------|
|                                                                                                                                                                                                                                                              |                                                         |                                                                           |                          |
|                                                                                                                                                                                                                                                              |                                                         |                                                                           |                          |
|                                                                                                                                                                                                                                                              |                                                         |                                                                           |                          |
| [                                                                                                                                                                                                                                                            | Foot of Building<br>Linear Foot of Buuare Feet x Street | Facade<br>uilding Facade<br>Frontage                                      |                          |
| Existing Externally of Internally Illuminated No Char                                                                                                                                                                                                        | nge in Electrical                                       | Service [ ] Non-Illu                                                      | minated                  |
| (1-4) Area of Proposed Sign: 40 Square Feet (1-3) Building Façade: 150 Linear Feet (4) Street Frontage: 240 Linear Feet (2-4) Height to Top of Sign: 20 Feet                                                                                                 | Name of                                                 | g Facade Direction: North Sout<br>f Street: 5, 10. + C<br>ce to Grade: 16 | th East West             |
| EXISTING SIGNAGE/TYPE:                                                                                                                                                                                                                                       |                                                         | FOR OFFICE USE ONLY                                                       |                          |
|                                                                                                                                                                                                                                                              | Sq. Ft.                                                 | Signage Allowed on Parcel:                                                | ally - & per             |
|                                                                                                                                                                                                                                                              | Sq. Ft.                                                 | Building                                                                  | 200 Sq. Ft.              |
|                                                                                                                                                                                                                                                              | Sq. Ft.                                                 | Free-Standing                                                             | \ <u></u> Sq. Ft.        |
| Total Existing:                                                                                                                                                                                                                                              | Sq. Ft.                                                 | Total Allowed:                                                            | 300 Sq. Ft.              |
| COMMENTS:                                                                                                                                                                                                                                                    |                                                         |                                                                           |                          |
| NOTE: No sign may exceed 300 square feet. A separate sign p existing signage including types, dimensions and lettering. At driveways, encroachments, property lines, distances from existin manufactured such that no guy wires, braces or supports shall be | ttach a plot plan,<br>ng buildings to pr                | to scale, showing: abutting stre                                          | eets, alleys, easements, |
| I hereby attest that the information on this form and the attached                                                                                                                                                                                           | i sketches are tru                                      | e and accurate.                                                           |                          |
| Toda Kocher 12/13/0                                                                                                                                                                                                                                          | 5 X C                                                   | this Valdez                                                               | 12-15-05                 |
| Applicant's Signature Date                                                                                                                                                                                                                                   | Commun                                                  | ity Development Approval                                                  | Date                     |