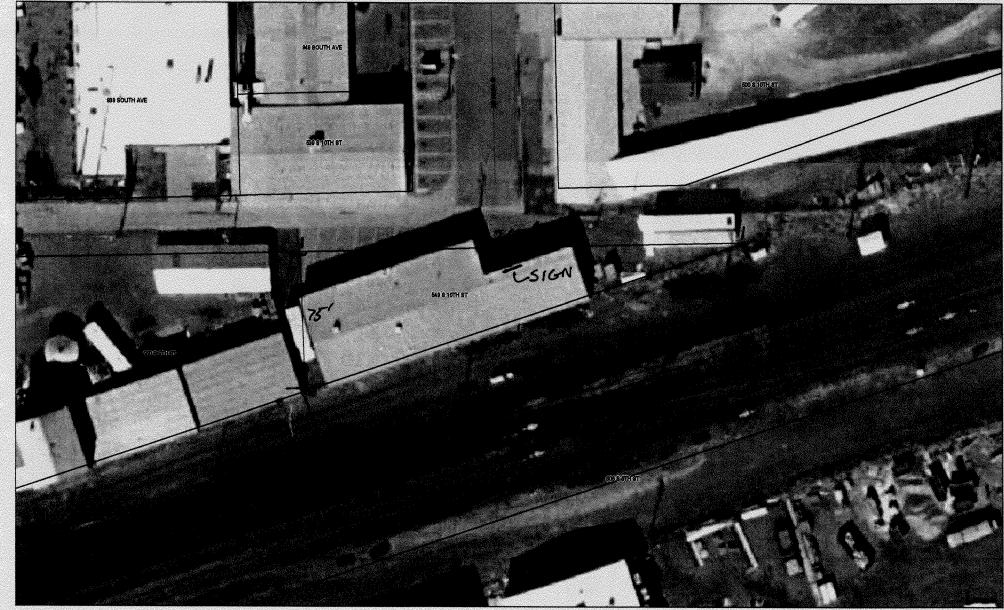

| TAX SCHEDULE 2945 - 23/-01-010                                                                                                                                                                                                                               | CONTR                                                   | ACTOR Bud's 5                                                             | igns                     |
|--------------------------------------------------------------------------------------------------------------------------------------------------------------------------------------------------------------------------------------------------------------|---------------------------------------------------------|---------------------------------------------------------------------------|--------------------------|
|                                                                                                                                                                                                                                                              |                                                         |                                                                           |                          |
|                                                                                                                                                                                                                                                              |                                                         |                                                                           |                          |
|                                                                                                                                                                                                                                                              |                                                         |                                                                           |                          |
| [                                                                                                                                                                                                                                                            | Foot of Building<br>Linear Foot of Buuare Feet x Street | Facade<br>uilding Facade<br>Frontage                                      |                          |
| Existing Externally of Internally Illuminated No Char                                                                                                                                                                                                        | nge in Electrical                                       | Service [ ] Non-Illu                                                      | minated                  |
| (1-4) Area of Proposed Sign: 40 Square Feet (1-3) Building Façade: 150 Linear Feet (4) Street Frontage: 240 Linear Feet (2-4) Height to Top of Sign: 20 Feet                                                                                                 | Name of                                                 | g Facade Direction: North Sout<br>f Street: 5, 10. + C<br>ce to Grade: 16 | th East West             |
| EXISTING SIGNAGE/TYPE:                                                                                                                                                                                                                                       |                                                         | FOR OFFICE USE ONLY                                                       |                          |
|                                                                                                                                                                                                                                                              | Sq. Ft.                                                 | Signage Allowed on Parcel:                                                | ally - & per             |
|                                                                                                                                                                                                                                                              | Sq. Ft.                                                 | Building                                                                  | 200 Sq. Ft.              |
|                                                                                                                                                                                                                                                              | Sq. Ft.                                                 | Free-Standing                                                             | \ <u></u> Sq. Ft.        |
| Total Existing:                                                                                                                                                                                                                                              | Sq. Ft.                                                 | Total Allowed:                                                            | 300 Sq. Ft.              |
| COMMENTS:                                                                                                                                                                                                                                                    |                                                         |                                                                           |                          |
| NOTE: No sign may exceed 300 square feet. A separate sign p existing signage including types, dimensions and lettering. At driveways, encroachments, property lines, distances from existin manufactured such that no guy wires, braces or supports shall be | ttach a plot plan,<br>ng buildings to pr                | to scale, showing: abutting stre                                          | eets, alleys, easements, |
| I hereby attest that the information on this form and the attached                                                                                                                                                                                           | i sketches are tru                                      | e and accurate.                                                           |                          |
| Toda Kocher 12/13/0                                                                                                                                                                                                                                          | 5 X C                                                   | this Valdez                                                               | 12-15-05                 |
| Applicant's Signature Date                                                                                                                                                                                                                                   | Commun                                                  | ity Development Approval                                                  | Date                     |

## City of Grand Junction GIS Zoning Map ©