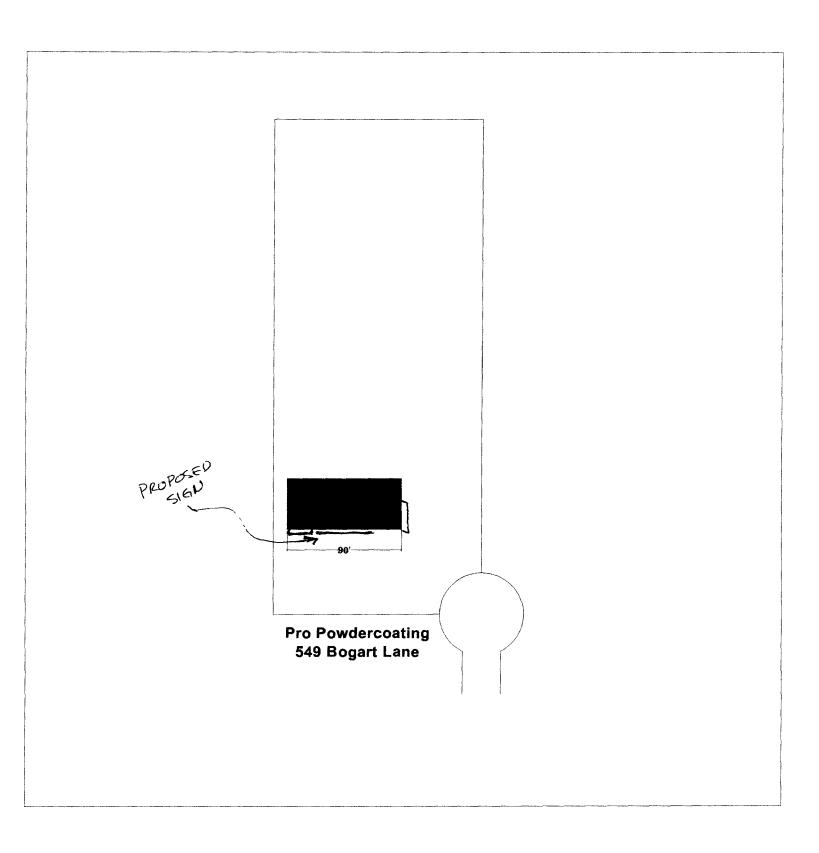

| (970) 244-1430                                                                                                                                                                                |                                                                                                                                                                                                                | Zone $C \cdot \lambda$                                                |                                                   |
|-----------------------------------------------------------------------------------------------------------------------------------------------------------------------------------------------|----------------------------------------------------------------------------------------------------------------------------------------------------------------------------------------------------------------|-----------------------------------------------------------------------|---------------------------------------------------|
| BUSINESS NAME PRO POWIDERO<br>STREET ADDRESS 549 BOGART<br>PROPERTY OWNER JACK BOGA<br>OWNER ADDRESS 549 BOGART                                                                               | LICE<br>PLT ADD                                                                                                                                                                                                | TRACTOR AUGEL - NSE NO. 2050060 RESS 590 N. W. W. S. PHONE NO. 244-86 | TGATE DR                                          |
| Face Change Only (2,3 & 4):                                                                                                                                                                   | quare Feet per Linear Foot o                                                                                                                                                                                   | -                                                                     |                                                   |
| 4 or                                                                                                                                                                                          | <ul> <li>2 Traffic Lanes - 0.75 Square Feet x Street Frontage</li> <li>4 or more Traffic Lanes - 1.5 Square Feet x Street Frontage</li> <li>0.5 Square Feet per each Linear Foot of Building Facade</li> </ul> |                                                                       |                                                   |
| [ ] Existing Externally or Internally Illuminat                                                                                                                                               | ted - No Change in Electric                                                                                                                                                                                    | al Service                                                            | Non-Illuminated                                   |
| (1 - 4) Area of Proposed Sign 60 S<br>(1,2,4) Building Facade 90 Linear Follows<br>(1 - 4) Street Frontage 95 Linear Follows<br>(2,3,4) Height to Top of Sign 20 Fe<br>Existing Signage/Type: | Feet<br>eet                                                                                                                                                                                                    | Feet  Feet                                                            | E USE ONLY ●                                      |
| FLUSH                                                                                                                                                                                         | /8 Sq. Ft.                                                                                                                                                                                                     | Signage Allowed on Parcel: BOGAY + LN                                 |                                                   |
| FLUSH                                                                                                                                                                                         | <i>i</i> 2 Sq. Ft. Sq. Ft.                                                                                                                                                                                     | Building Free-Standing                                                | 180 Sq. Ft. 71.25 Sq. Ft.                         |
| Total Existing:                                                                                                                                                                               | 30 Sq. Ft.                                                                                                                                                                                                     | Total Allowed:                                                        | 180 Sq. Ft.                                       |
| COMMENTS:                                                                                                                                                                                     |                                                                                                                                                                                                                | 2                                                                     |                                                   |
| NOTE: No sign may exceed 300 square for proposed and existing signage including type and locations. Roof signs shall be manufacted.  Applicant's Signature D                                  | es, dimensions, lettering,                                                                                                                                                                                     | abutting streets, alleys, ea                                          | isements, property lines, ll be visible. $4/8/06$ |